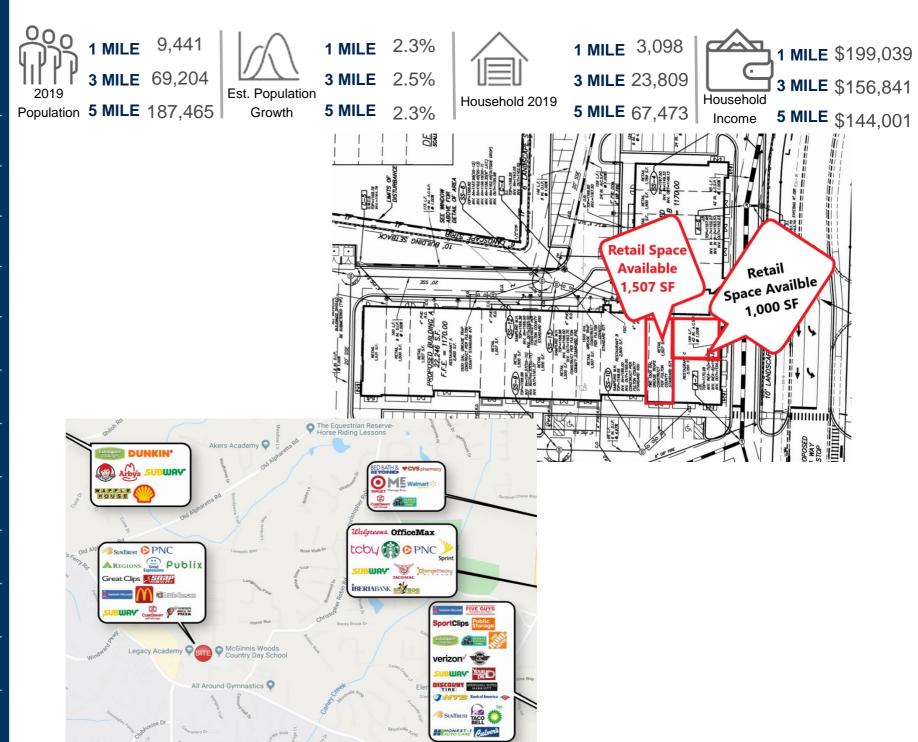

s accessible via curb cuts on

McGinnis Ferry Road and Faircroft Drive.

## McGinnis Ferry Promenade

| ОР   | Goodyear                | 7,000 |
|------|-------------------------|-------|
| 200  | Classy Cleaners         | 1,531 |
| 202  | Fido's Market           | 3,007 |
| 208  | Catrina's Mexican Grill | 2,800 |
| 210  | Dollar Value Store      | 1,507 |
| 212  | Alpharetta Karate       | 3,000 |
| 216  | Avia Nails              | 1,500 |
| 218  | Nutrition               | 1,507 |
| 220  | Mangia                  | 2,800 |
| 224  | Retail Space Available  | 1,507 |
| 226  | Pyria Indian Cuisine    | 2,050 |
| 226B | Retail Space Available  | 1,000 |
| 300  | BodyPlex                | 8,000 |
|      | GLA: 37,209 SF          |       |

Availability: 1,000-1,507 SF

## AREA DEMOGRAPHICS



MCGINNIS FERRY PROMENADE

Trade Area Overview