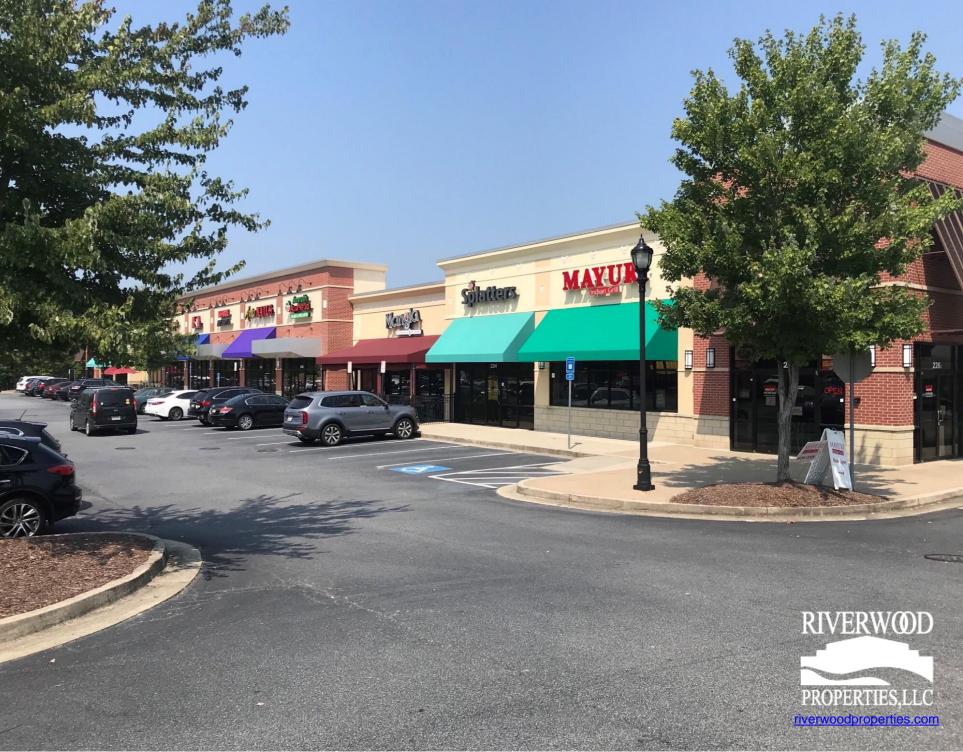

## McGinnis Ferry Promenade

| ОР   | Goodyear                | 7,000 |
|------|-------------------------|-------|
| 200  | Classy Cleaners         | 1,531 |
| 202  | Fido's Market           | 3,007 |
| 208  | Catrina's Mexican Grill | 2,800 |
| 210  | Dollar Value Store      | 1,507 |
| 212  | Alpharetta Karate       | 3,000 |
| 216  | Avia Nails              | 1,500 |
| 218  | Nutrition               | 1,507 |
| 220  | Mangia                  | 2,800 |
| 224  | Retail Space Available  | 1,507 |
| 226  | Pyria Indian Cuisine    | 2,050 |
| 226B | Retail Space Available  | 1,000 |
| 300  | BodyPlex                | 8,000 |
|      | GLA: 37,209 SF          |       |

Availability: 1,000-1,507 SF