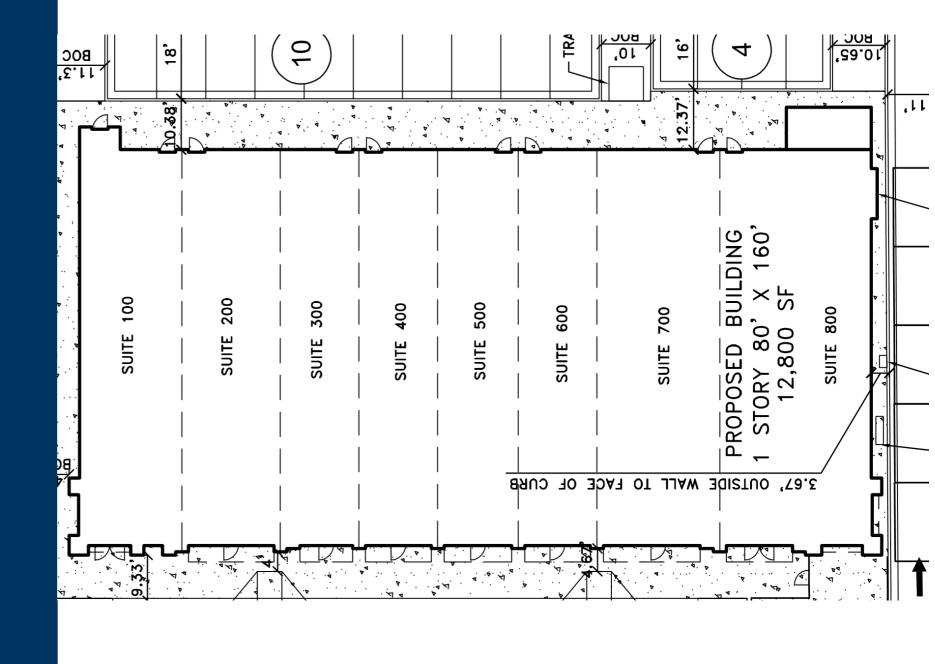

# Fairburn Commons TENANTS

| 100 | Pita Mediterranean<br>Street Food | 1,600 |
|-----|-----------------------------------|-------|
| 200 | AT&T                              | 1,600 |
| 300 | Diamond Nails & Spa               | 1,920 |
| 400 | Golden Krust                      | 1,360 |
| 500 | Your CBD Store                    | 1,280 |
| 600 | Jersey Mike's                     | 1,280 |
| 700 | Touchdown Wings                   | 1,280 |
| 800 | Moe's                             | 2,480 |
|     | GLA: 12,800 SF                    |       |
|     | Availability:<br>100% Leased      |       |