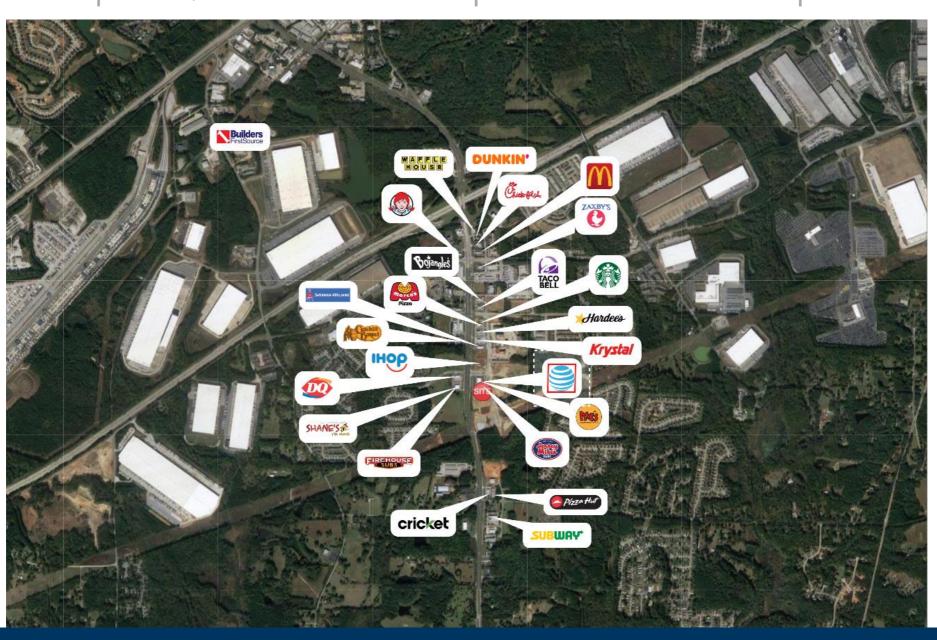

#### **Property Highlights**

The property is located on Georgia Highway 74 less than 1/2 mile south of Interstate 85. The proposed development offers excellent visibility, frontage, lighted access with traffic counts over 36,000. The property is situated in front of the "Coventry" a mixed-use village project that will include multifamily, single family, recreational uses and is two parcels from the proposed City of Fairburn Park and Ride. Starbucks, Verizon, Dunkin' Donuts, Bojangles, Taco Bell, and Chick-fil-A are among the national retails within this commercial corridor.

## FAIRBURN COMMONS

Trade Area Overview