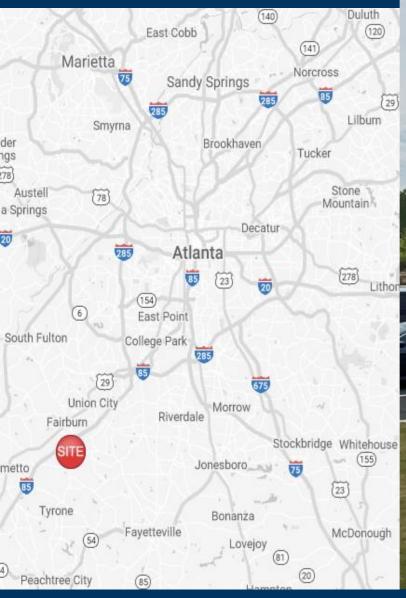

#### **Property Highlights**

The property is located on Georgia Highway 74 less than 1/2 mile south of Interstate 85. The proposed development offers excellent visibility, frontage, lighted access with traffic counts over 36,000. The property is situated in front of the "Coventry" a mixed-use village project that will include multifamily, single family, recreational uses and is two parcels from the proposed City of Fairburn Park and Ride. Starbucks, Verizon, Dunkin' Donuts, Bojangles, Taco Bell, and Chick-fil-A are among the national retails within this commercial corridor.

**Site Access:** Property is accessible via two signalized intersections.

riverwoodproperties.com