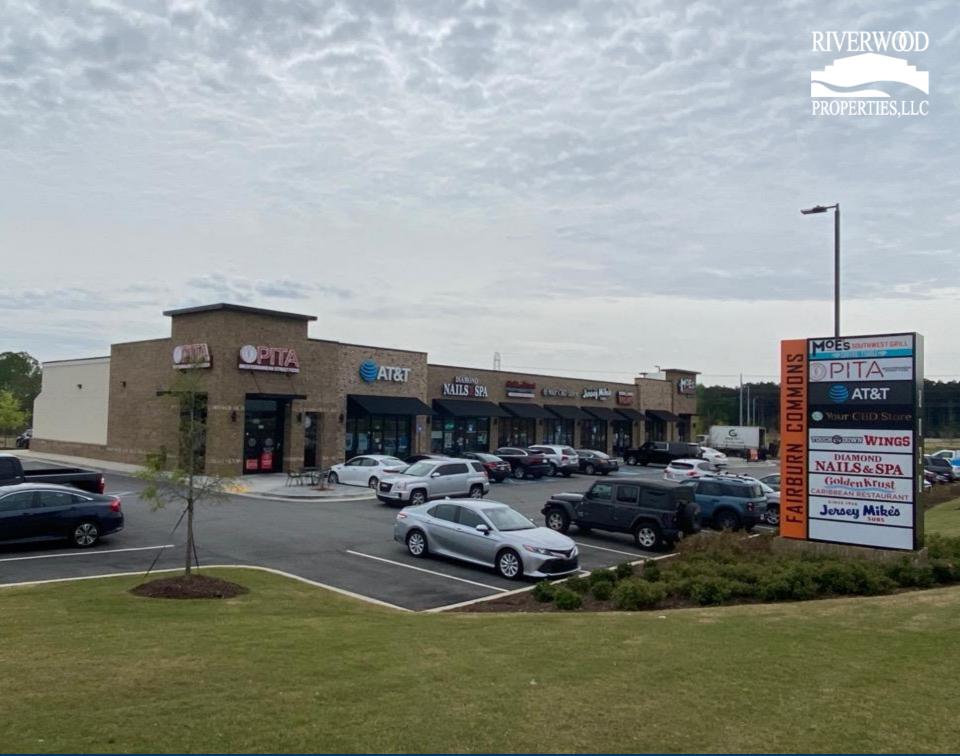

### **Fairburn Commons**

8030 Senoia Road Fairburn, GA 30213

# Fairburn Commons TENANTS

| 100 | Pita Mediterranean<br>Street Food | 1,600 |
|-----|-----------------------------------|-------|
| 200 | AT&T                              | 1,600 |
| 300 | Diamond Nails & Spa               | 1,920 |
| 400 | Golden Krust                      | 1,360 |
| 500 | Your CBD Store                    | 1,280 |
| 600 | Jersey Mike's                     | 1,280 |
| 700 | Touchdown Wings                   | 1,280 |
| 800 | Moe's                             | 2,480 |
|     | GLA: 12,800 SF                    |       |
|     | Availability:<br>100% Leased      |       |