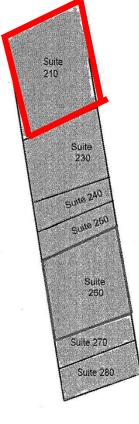

# Johns Creek Walk TENANTS

| 10-20 | Francis Fong Martial Arts     | 4,200               |
|-------|-------------------------------|---------------------|
| 30    | The Parlor Beauty             | 1,400               |
| 40    | Retail Space Available        | 1,400               |
| 50    | Shwarma Press                 | 1,400               |
| 60    | W.E. Music Academy            | 1,750               |
| 70    | Coldwell Banker               | 5,007               |
| 110   | Restaurant Space<br>Available | 5,500               |
| 120   | F45                           | 3,212               |
| 130   | Retail Space Available        | 1,000               |
| 140   | Retail Space Available        | 1,400               |
| 150   | Throom Thai and Sushi         | 1,400               |
| 160   | Maverick's Mexican<br>Cantina | 2,800               |
| 210   | Restaurant Space<br>Available | 3,575               |
| 230   | 100 Percent Chiropractic      | 1,755               |
| 240   | Papa's Dumpling               | 1,300               |
| 250   | Beauty Skin Laser             | 1,300               |
| 260   | Studio 108                    | 1,820               |
| 270   | Pearl's Tea                   | 1,400               |
| 280   | Dry Cleaners                  | 1,500               |
|       | GLA:                          | 43,119              |
|       | Availability:                 | 1,000 -<br>5.500 SF |

# JOHNS CREEK WALK

Site Plan