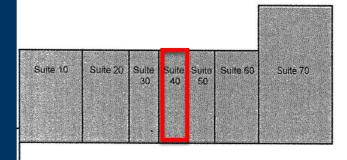

# Johns Creek Walk TENANTS

| 10-20 | Francis Fong Martial Arts     | 4,200               |
|-------|-------------------------------|---------------------|
| 30    | The Parlor Beauty             | 1,400               |
| 40    | Retail Space Available        | 1,400               |
| 50    | Shwarma Press                 | 1,400               |
| 60    | W.E. Music Academy            | 1,750               |
| 70    | Coldwell Banker               | 5,007               |
| 110   | Restaurant Space<br>Available | 5,500               |
| 120   | F45                           | 3,212               |
| 130   | Retail Space Available        | 1,000               |
| 140   | Retail Space Available        | 1,400               |
| 150   | Throom Thai and Sushi         | 1,400               |
| 160   | Maverick's Mexican<br>Cantina | 2,800               |
| 210   | Restaurant Space<br>Available | 3,575               |
| 230   | 100 Percent Chiropractic      | 1,755               |
| 240   | Papa's Dumpling               | 1,300               |
| 250   | Beauty Skin Laser             | 1,300               |
| 260   | Studio 108                    | 1,820               |
| 270   | Pearl's Tea                   | 1,400               |
| 280   | Dry Cleaners                  | 1,500               |
|       | GLA:                          | 43,119              |
|       | Availability:                 | 1,000 -<br>5.500 SF |

# JOHNS CREEK WALK

Site Plan