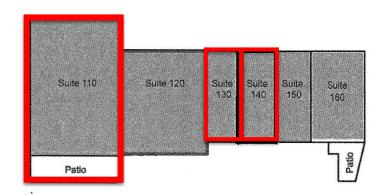

# Johns Creek Walk TENANTS

| 10-20 | Francis Fong Martial Arts     | 4,200               |
|-------|-------------------------------|---------------------|
| 30    | The Parlor Beauty             | 1,400               |
| 40    | Retail Space Available        | 1,400               |
| 50    | Shwarma Press                 | 1,400               |
| 60    | W.E. Music Academy            | 1,750               |
| 70    | Coldwell Banker               | 5,007               |
| 110   | Restaurant Space<br>Available | 5,500               |
| 120   | F45                           | 3,212               |
| 130   | Retail Space Available        | 1,000               |
| 140   | Retail Space Available        | 1,400               |
| 150   | Throom Thai and Sushi         | 1,400               |
| 160   | Maverick's Mexican<br>Cantina | 2,800               |
| 210   | Restaurant Space<br>Available | 3,575               |
| 230   | 100 Percent Chiropractic      | 1,755               |
| 240   | Papa's Dumpling               | 1,300               |
| 250   | Beauty Skin Laser             | 1,300               |
| 260   | Studio 108                    | 1,820               |
| 270   | Pearl's Tea                   | 1,400               |
| 280   | Dry Cleaners                  | 1,500               |
|       | GLA:                          | 43,119              |
|       | Availability:                 | 1,000 -<br>5.500 SF |

# JOHNS CREEK WALK

Site Plan