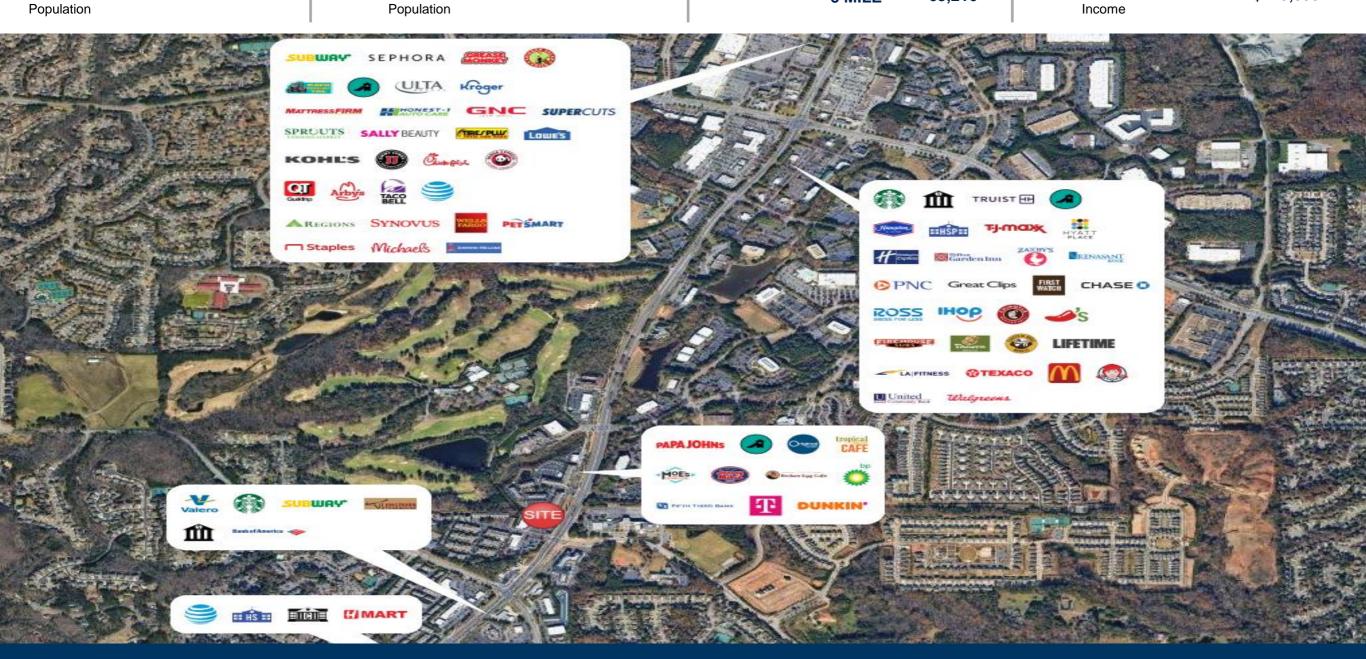

#### AREA DEMOGRAPHICS

000

9,565 1 MILE 78,351 3 MILE 187,457 5 MILE

5,696 1 MILE 3 MILE 35,451 5 MILE 96,046 2023 Daytime

1 MILE 3,281 3 MILE 25,790 5 MILE 63,216

\$206,261 Household 5 MILE \$213,838 Income

1 MILE

3 MILE

\$173,683

## **JOHNS CREEK WALK**

Trade Area Overview