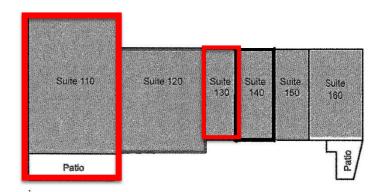

# Johns Creek Walk TENANTS

| 10-20 | Francis Fong Martial Arts     | 4,200               |
|-------|-------------------------------|---------------------|
| 30    | The Parlor Beauty             | 1,400               |
| 40    | Retail Space Available        | 1,400               |
| 50    | Shwarma Press                 | 1,400               |
| 60    | W.E. Music Academy            | 1,750               |
| 70    | Coldwell Banker               | 5,007               |
| 110   | Restaurant Space<br>Available | 5,500               |
| 120   | F45                           | 3,212               |
| 130   | Retail Space Available        | 1,000               |
| 140   | MAX Family Vision             | 1,400               |
| 150   | Throom Thai and Sushi         | 1,400               |
| 160   | Maverick's Mexican<br>Cantina | 2,800               |
| 210   | Restaurant Space<br>Available | 3,575               |
| 230   | 100 Percent Chiropractic      | 1,755               |
| 240   | Papa's Dumpling               | 1,300               |
| 250   | Beauty Skin Laser             | 1,300               |
| 260   | Studio 108                    | 1,820               |
| 270   | Pearl's Tea                   | 1,400               |
| 280   | Dry Cleaners                  | 1,500               |
|       | GLA:                          | 43,119              |
|       | Availability:                 | 1,000 -<br>5.500 SF |

# JOHNS CREEK WALK

Site Plan