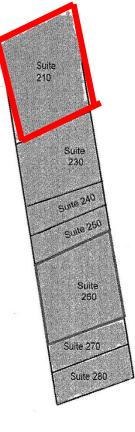

# Johns Creek Walk TENANTS

| 10-20 | Francis Fong Martial Arts     | 4,200               |
|-------|-------------------------------|---------------------|
| 30    | The Parlor Beauty             | 1,400               |
| 40    | Retail Space Available        | 1,400               |
| 50    | Shwarma Press                 | 1,400               |
| 60    | W.E. Music Academy            | 1,750               |
| 70    | Coldwell Banker               | 5,007               |
| 110   | Restaurant Space<br>Available | 5,500               |
| 120   | F45                           | 3,212               |
| 130   | Retail Space Available        | 1,000               |
| 140   | MAX Family Vision             | 1,400               |
| 150   | Throom Thai and Sushi         | 1,400               |
| 160   | Maverick's Mexican<br>Cantina | 2,800               |
| 210   | Restaurant Space<br>Available | 3,575               |
| 230   | 100 Percent Chiropractic      | 1,755               |
| 240   | Papa's Dumpling               | 1,300               |
| 250   | Beauty Skin Laser             | 1,300               |
| 260   | Studio 108                    | 1,820               |
| 270   | Pearl's Tea                   | 1,400               |
| 280   | Dry Cleaners                  | 1,500               |
|       | GLA:                          | 43,119              |
|       | Availability:                 | 1,000 -<br>5.500 SF |

# JOHNS CREEK WALK

Site Plan