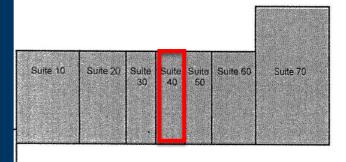

# Johns Creek Walk TENANTS

| 10-20 | Francis Fong Martial Arts     | 4,200               |
|-------|-------------------------------|---------------------|
| 30    | The Parlor Beauty             | 1,400               |
| 40    | Retail Space Available        | 1,400               |
| 50    | Shwarma Press                 | 1,400               |
| 60    | W.E. Music Academy            | 1,750               |
| 70    | Coldwell Banker               | 5,007               |
| 110   | Restaurant Space<br>Available | 5,500               |
| 120   | F45                           | 3,212               |
| 130   | Retail Space Available        | 1,000               |
| 140   | MAX Family Vision             | 1,400               |
| 150   | Throom Thai and Sushi         | 1,400               |
| 160   | Maverick's Mexican<br>Cantina | 2,800               |
| 210   | Restaurant Space<br>Available | 3,575               |
| 230   | 100 Percent Chiropractic      | 1,755               |
| 240   | Papa's Dumpling               | 1,300               |
| 250   | Beauty Skin Laser             | 1,300               |
| 260   | Studio 108                    | 1,820               |
| 270   | Pearl's Tea                   | 1,400               |
| 280   | Dry Cleaners                  | 1,500               |
|       | GLA:                          | 43,119              |
|       | Availability:                 | 1,000 -<br>5.500 SF |

# JOHNS CREEK WALK

Site Plan