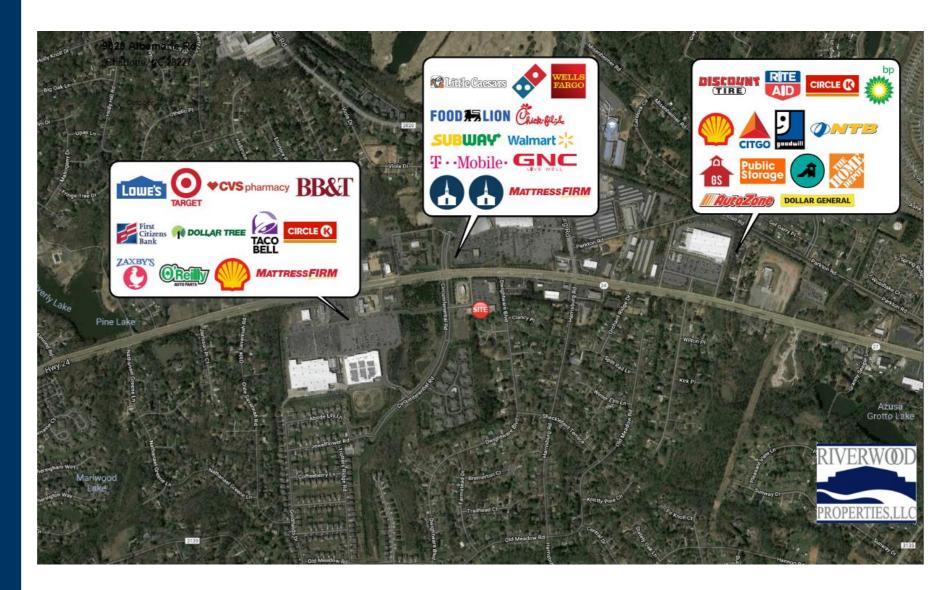

intersection directly in front of the property.

## Albemarle Crossing

| Α      | State Farm             | 1,597 |
|--------|------------------------|-------|
| A1     | May's Alterations      | 1,011 |
| A2     | Domino's Pizza         | 1,300 |
| В      | ABC Phones             | 1,500 |
| С      | Foxy Nails             | 1,200 |
| D      | China Fun              | 1,200 |
| E      | Our Health             | 3,600 |
| G      | Kut Masters            | 1,200 |
| н      | One Main Financial     | 2,400 |
| J      | Cinstall               | 1,200 |
| К      | H&R Block              | 1,200 |
| L      | Carolina Laundromat    | 1,800 |
| 9030-A | T-Mobile               | 1,374 |
| 9030-B | Estrella's Bakery      | 1,374 |
| 9030-C | Retail Space Available | 4,872 |

# AREA DEMOGRAPHICS





#### ALBERMARLE CROSSING

Aerial



GLA: 26,828

Available: 4,872 SF