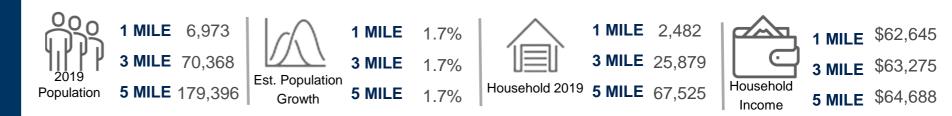

d intersection directly in front of the property.

## Albemarle Crossing

| Α      | State Farm             | 1,597 |
|--------|------------------------|-------|
| A1     | May's Alterations      | 1,011 |
| A2     | Domino's Pizza         | 1,300 |
| В      | ABC Phones             | 1,500 |
| С      | Foxy Nails             | 1,200 |
| D      | China Fun              | 1,200 |
| E      | Our Health             | 3,600 |
| G      | Kut Masters            | 1,200 |
| н      | One Main Financial     | 2,400 |
| J      | Cinstall               | 1,200 |
| К      | H&R Block              | 1,200 |
| L      | Carolina Laundromat    | 1,800 |
| 9030-A | T-Mobile               | 1,374 |
| 9030-B | Estrella's Bakery      | 1,374 |
| 9030-C | Retail Space Available | 4,872 |

# AREA DEMOGRAPHICS





#### ALBERMARLE CROSSING

Aerial



GLA: 26,828

Available: 4,872 SF