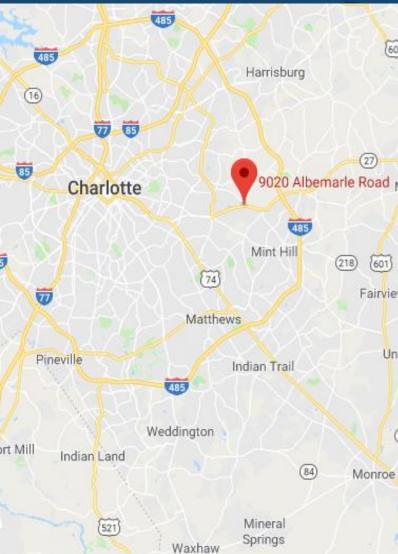

## **Albemarle Crossing**

9020 Albemarle Road Charlotte, North Carolina 28227





## **Leasing Contacts**

**Ron Chanin:** 

O: (678) 501-5340

C: (404) 312-0412

Email: info@riverwoodproperties.com

Albemarle Crossing is an unanchored neighborhood center located at the corner of Albemarle Road and Circumferential Rd. The site is located at a signalized intersection with points of ingress/egress on Albemarle Rd. and Circumferential Rd. This center boasts a strong mix of service, retail and restaurant tenants, and is positioned in close proximity to countless other large retailers. With great exposure to over 44,000 vehicles per day, this is an ideal location for any retailer..

**Intersection:** East-West Connector & Powder Springs

Rd

**Daily Traffic Counts:** 34,680 Vehicles Per Day

**Site Access:** Property is accessible via the signalized intersection directly