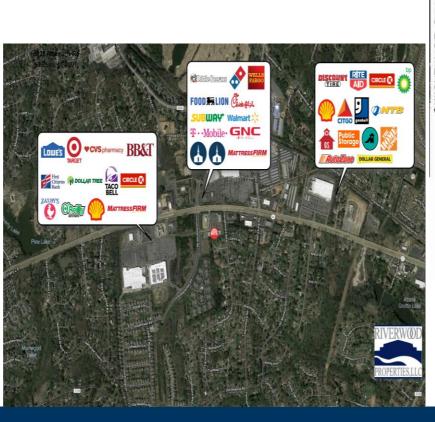

## **Albemarle Crossing**

9020 Albemarle Road Charlotte, North Carolina 28227

## **Leasing Contacts**

**Ron Chanin:** 

O: (678) 501-5340

C: (404) 312-0412

Email: info@riverwoodproperties.com

Albemarle Crossing is an unanchored neighborhood center located at the corner of Albemarle Road and Circumferential Rd. The site is located at a signalized intersection with points of ingress/egress on Albemarle Rd. and Circumferential Rd. This center boasts a strong mix of service, retail and restaurant tenants, and is positioned in close proximity to countless other large retailers. With great exposure to over 44,000 vehicles per day, this is an ideal location for any retailer..