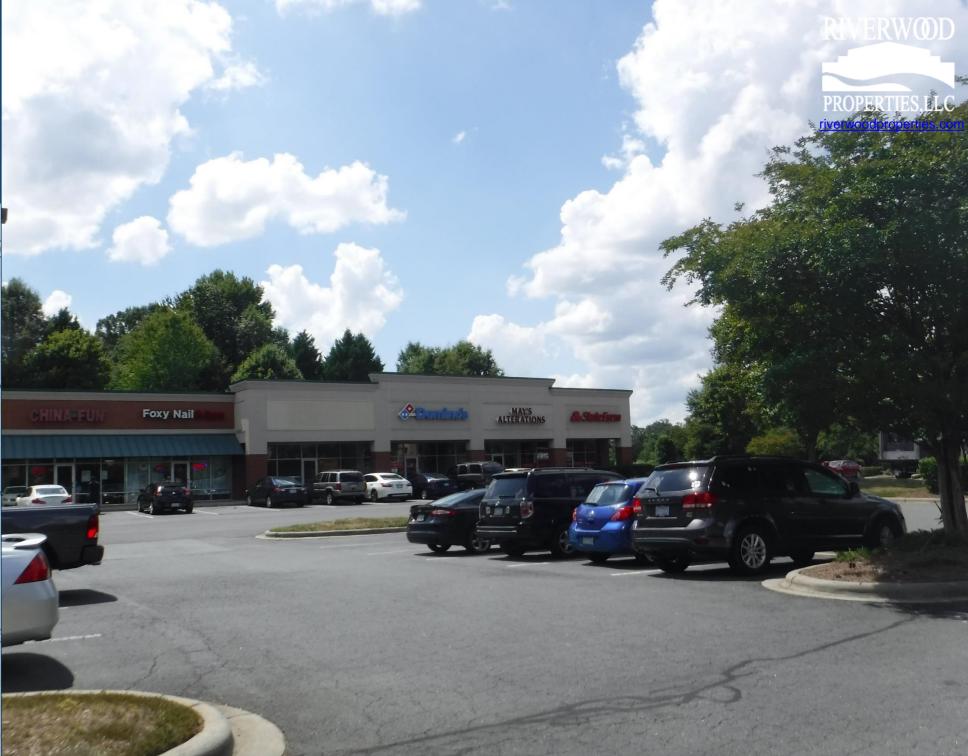

## **Leasing Contacts**

**Ron Chanin:** 

O: (678) 501-5340

C: (404) 312-0412

Email: info@riverwoodproperties.com

Albemarle Crossing is an unanchored neighborhood center located at the corner of Albemarle Road and Circumferential Rd. The site is located at a signalized intersection with points of ingress/egress on Albemarle Rd. and Circumferential Rd. This center boasts a strong mix of service, retail and restaurant tenants, and is positioned in close proximity to countless other large retailers. With great exposure to over 44,000 vehicles per day, this is an ideal location for any retailer..

## Albemarle Crossing

| Α      | State Farm             | 1,597 |
|--------|------------------------|-------|
| A1     | May's Alterations      | 1,011 |
| A2     | Domino's Pizza         | 1,300 |
| В      | ABC Phones             | 1,500 |
| С      | Foxy Nails             | 1,200 |
| D      | China Fun              | 1,200 |
| E      | Our Health             | 3,600 |
| G      | Kut Masters            | 1,200 |
| Н      | One Main Financial     | 2,400 |
| J      | Retail Space Available | 1,200 |
| К      | H&R Block              | 1,200 |
| L      | Carolina Laundromat    | 1,800 |
| 9030-A | T-Mobile               | 1,374 |
| 9030-В | Estrella's Bakery      | 1,374 |
| 9030-C | Chipotle               | 2,350 |
| 9030-D | AT&T                   | 2,522 |
|        | GLA: 26,828            |       |