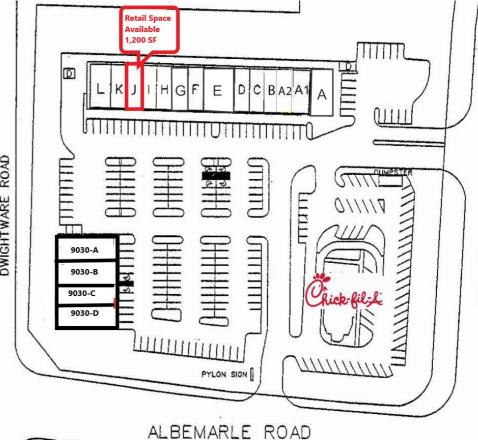

## Albemarle Crossing

| Α      | State Farm             | 1,597 |
|--------|------------------------|-------|
| A1     | May's Alterations      | 1,011 |
| A2     | Domino's Pizza         | 1,300 |
| В      | ABC Phones             | 1,500 |
| С      | Foxy Nails             | 1,200 |
| D      | China Fun              | 1,200 |
| E      | Our Health             | 3,600 |
| G      | Kut Masters            | 1,200 |
| Н      | One Main Financial     | 2,400 |
| J      | Retail Space Available | 1,200 |
| К      | H&R Block              | 1,200 |
| L      | Carolina Laundromat    | 1,800 |
| 9030-A | T-Mobile               | 1,374 |
| 9030-В | Estrella's Bakery      | 1,374 |
| 9030-C | Chipotle               | 2,350 |
| 9030-D | AT&T                   | 2,522 |
|        | GLA: 26,828            |       |

Available: 1,200 SF