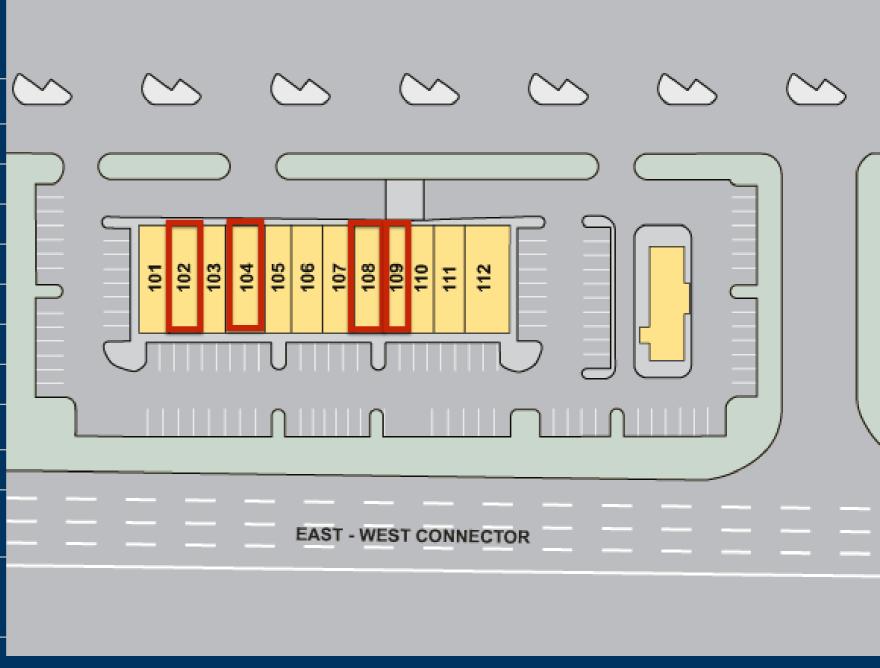

## Austell Promenade TENANTS

|                  |                                              | _              |
|------------------|----------------------------------------------|----------------|
| 101              | Oriental Cafe Sushi Bar &<br>Chinese Cuisine | 2,100          |
| 102              | Retail Space for Lease                       | 1,750          |
| 103              | Courtesy Finance of GA                       | 1,470          |
| 104              | Retail Space for Lease                       | 1,470          |
| 105              | Pizza Hut                                    | 1,400          |
| 106              | Vape World                                   | 1,400          |
| 107              | Ruchda Wings                                 | 1,260          |
| 108              | Retail Space for Lease                       | 1,190          |
| 109              | Retail Space for Lease                       | 1,190          |
| 110              | The Nail Place                               | 1,260          |
| 111              | Cole's Cleaner                               | 2,100          |
| Free<br>Standing | Firehouse Subs                               | 1,750          |
|                  |                                              |                |
|                  | GLA                                          | 18,340         |
|                  | Available                                    | 1,190-2,380 SF |

# AUSTELL PROMENADE Site Plan