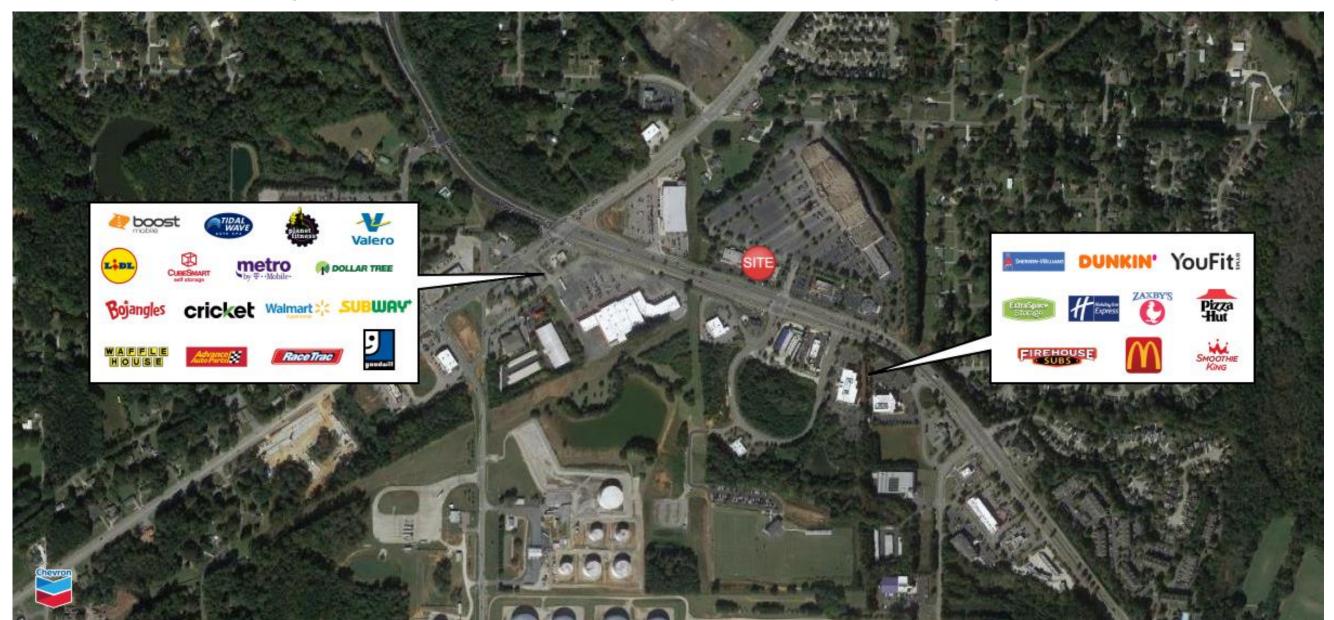

Place                               | 1,260          |
| 111              | Cole's Cleaner                               | 2,100          |
| Free<br>Standing | Firehouse Subs                               | 1,750          |
|                  |                                              |                |
|                  | GLA                                          | 18,340         |
|                  | Available                                    | 1,190-2,380 SF |



# AUSTELL PROMENADE Site Plan



### AREA DEMOGRAPHICS

2023 Population

5,834 1 MILE 62,246 3 MILE

5 MILE

161,042

2023 Daytime

Population

1,704 1 MILE 3 MILE 19,096 5 MILE 40,714



1 MILE 2,119 3 MILE 22,012 Household 2023 5 MILE 56,188



Household Income

1 MILE \$94,000 3 MILE \$110,163 5 MILE \$117,571



## **AUSTELL PROMENADE**

Trade Area Overview