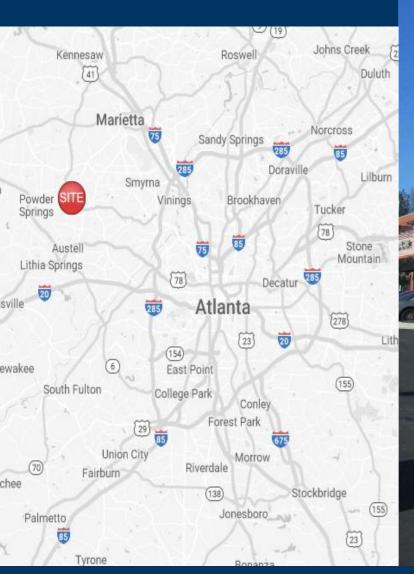

#### **Property Highlights**

- Austell Promenade is located on the East-West Connector just East of Powder Springs Road in a high density, commercial corridor of Cobb County.
- The site is located at a signalized intersection just a block from the Super Walmart and in front of Regal Pavilion, which includes the 22 screen Regal Cinema, Gold's Gym, and miscellaneous shops.
- This site offers both excellent visibility and access to eastbound and westbound traffic.
- Retail Spaces Available | 1,190-2,380 SF