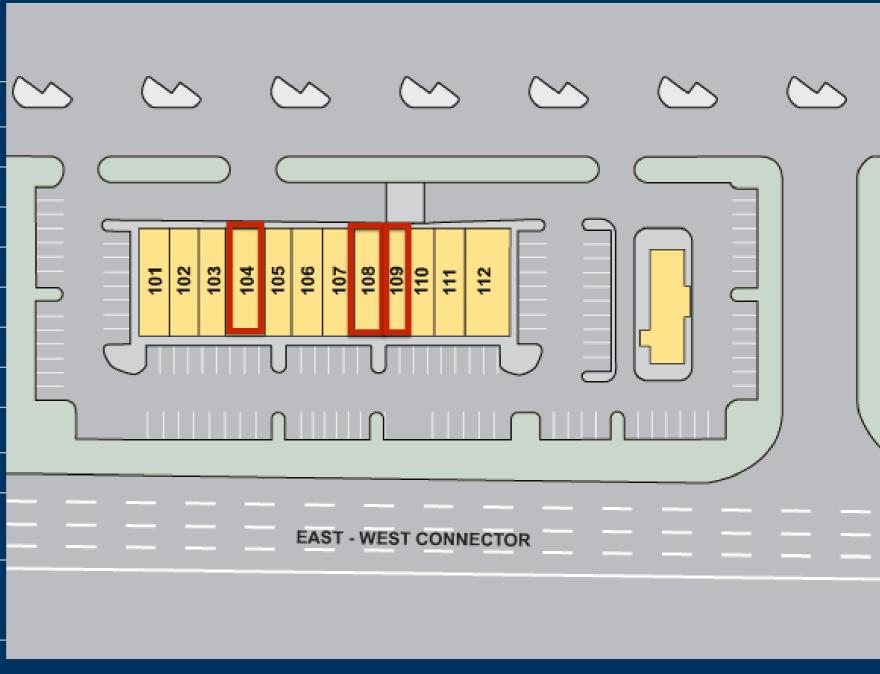

# Austell Promenade TENANTS

|                  |                                              | -              |
|------------------|----------------------------------------------|----------------|
| 101              | Oriental Cafe Sushi Bar &<br>Chinese Cuisine | 2,100          |
| 102              | Calvert Family Chiropractic                  | 1,750          |
| 103              | Courtesy Finance of GA                       | 1,470          |
| 104              | Retail Space for Lease                       | 1,470          |
| 105              | Pizza Hut                                    | 1,400          |
| 106              | Vape World                                   | 1,400          |
| 107              | Ruchda Wings                                 | 1,260          |
| 108              | Retail Space for Lease                       | 1,190          |
| 109              | Retail Space for Lease                       | 1,190          |
| 110              | The Nail Place                               | 1,260          |
| 111              | Cole's Cleaner                               | 2,100          |
| Free<br>Standing | Firehouse Subs                               | 1,750          |
|                  |                                              |                |
|                  | GLA                                          | 18,340         |
|                  | Available                                    | 1,190-2,380 SF |

# AUSTELL PROMENADE Site Plan