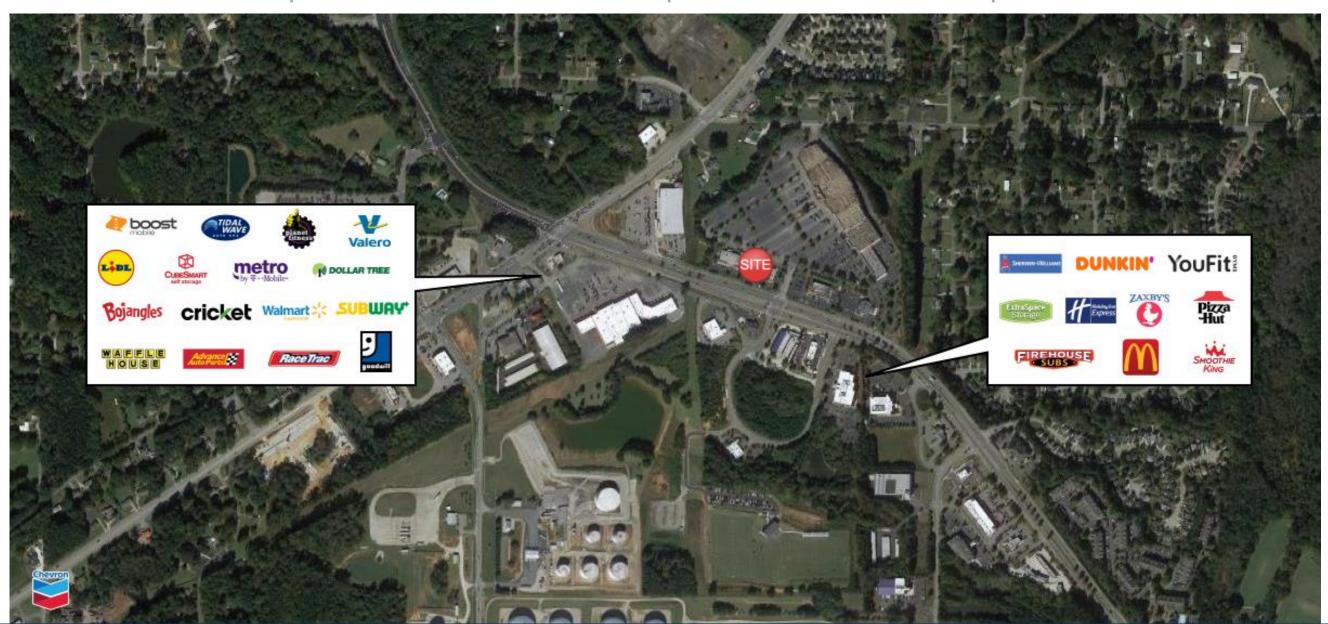

Place                               | 1,260          |
| 111              | Cole's Cleaner                               | 2,100          |
| Free<br>Standing | Firehouse Subs                               | 1,750          |
|                  |                                              |                |
|                  | GLA                                          | 18,340         |
|                  | Available                                    | 1,190-2,380 SF |



# AUSTELL PROMENADE Site Plan



### AREA DEMOGRAPHICS

2023 Population

5,834 1 MILE 62,246 3 MILE

5 MILE

161,042

2023 Daytime Population

1,704 1 MILE 3 MILE 19,096 5 MILE 40,714



3 MILE 22,012 Household 2023 5 MILE 56,188

1 MILE

2,119



Household Income

1 MILE \$94,000 3 MILE \$110,163 5 MILE \$117,571



## **AUSTELL PROMENADE**

Trade Area Overview