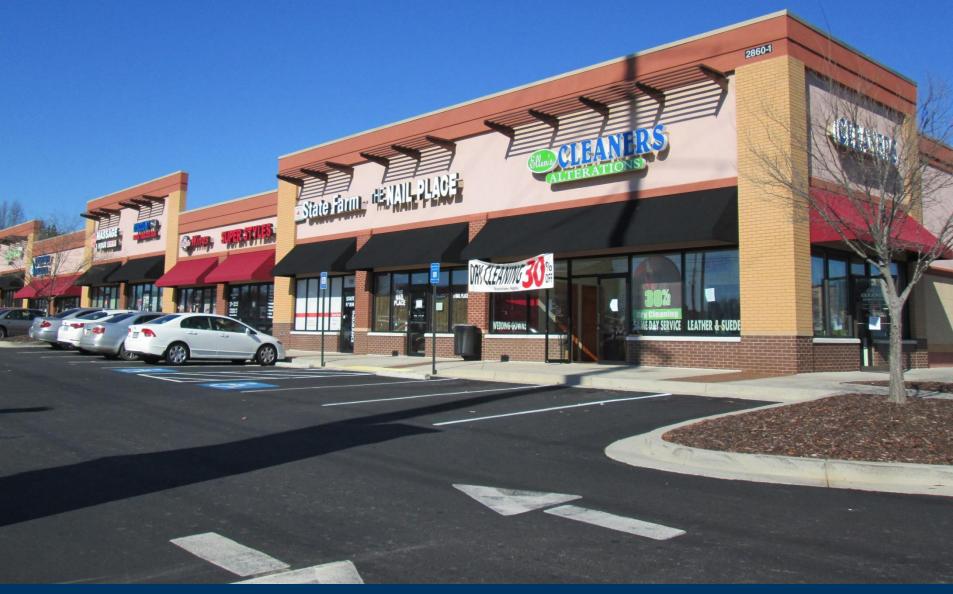

### Austell Promenade

2860 East-West Connector Austell, Georgia 30106

#### **Property Highlights**

- Austell Promenade is located on the East-West Connector just East of Powder Springs Road in a high density, commercial corridor of Cobb County.
- The site is located at a signalized intersection just a block from the Super Walmart and in front of Regal Pavilion, which includes the 22 screen Regal Cinema, Gold's Gym, and miscellaneous shops.
- This site offers both excellent visibility and access to eastbound and westbound traffic.
- Retail Spaces Available | 1,190-3,640 SF