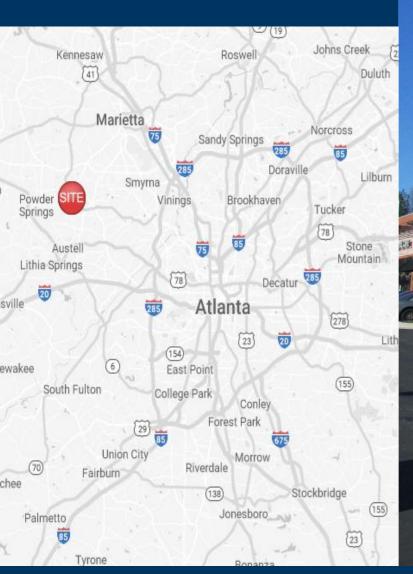

#### **Property Highlights**

- Austell Promenade is located on the East-West Connector just East of Powder Springs Road in a high density, commercial corridor of Cobb County.
- The site is located at a signalized intersection just a block from the Super Walmart and in front of Regal Pavilion, which includes the 22 screen Regal Cinema, Gold's Gym, and miscellaneous shops.
- This site offers both excellent visibility and access to eastbound and westbound traffic.
- Retail Spaces Available | 1,190-3,640 SF