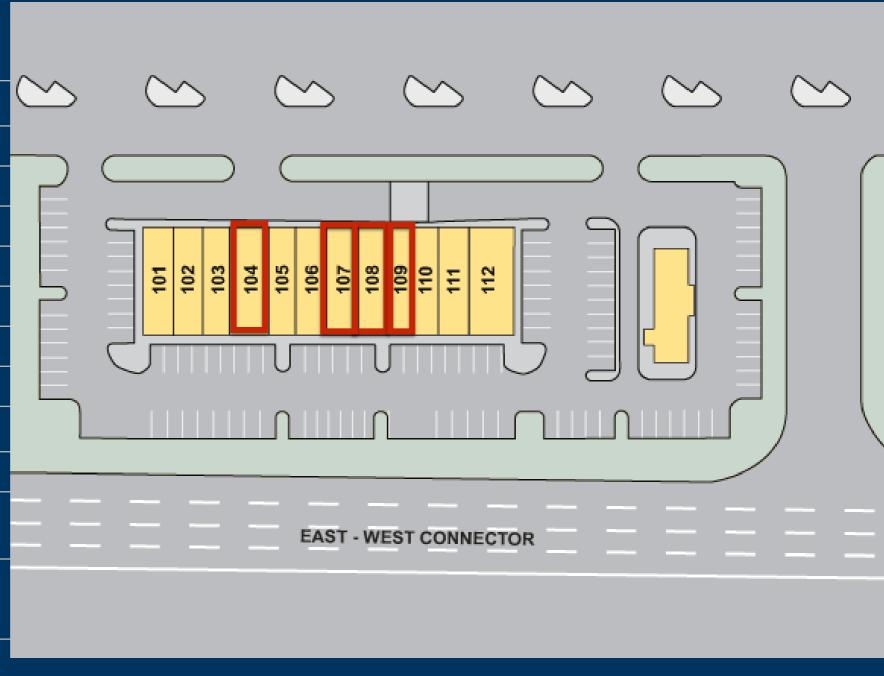

# Austell Promenade TENANTS

| 101              | Oriental Cafe Sushi Bar &<br>Chinese Cuisine | 2,100          |
|------------------|----------------------------------------------|----------------|
| 102              | Calvert Family Chiropractic                  | 1,750          |
| 103              | Courtesy Finance of GA                       | 1,470          |
| 104              | Retail Space for Lease                       | 1,470          |
| 105              | Pizza Hut                                    | 1,400          |
| 106              | Vape World                                   | 1,400          |
| 107              | Restaurant Space for Lease                   | 1,260          |
| 108              | Retail Space for Lease                       | 1,190          |
| 109              | Retail Space for Lease                       | 1,190          |
| 110              | The Nail Place                               | 1,260          |
| 111              | Cole's Cleaner                               | 2,100          |
| Free<br>Standing | Firehouse Subs                               | 1,750          |
|                  |                                              |                |
|                  | GLA                                          | 18,340         |
|                  | Available                                    | 1,190-3,640 SF |

# AUSTELL PROMENADE Site Plan