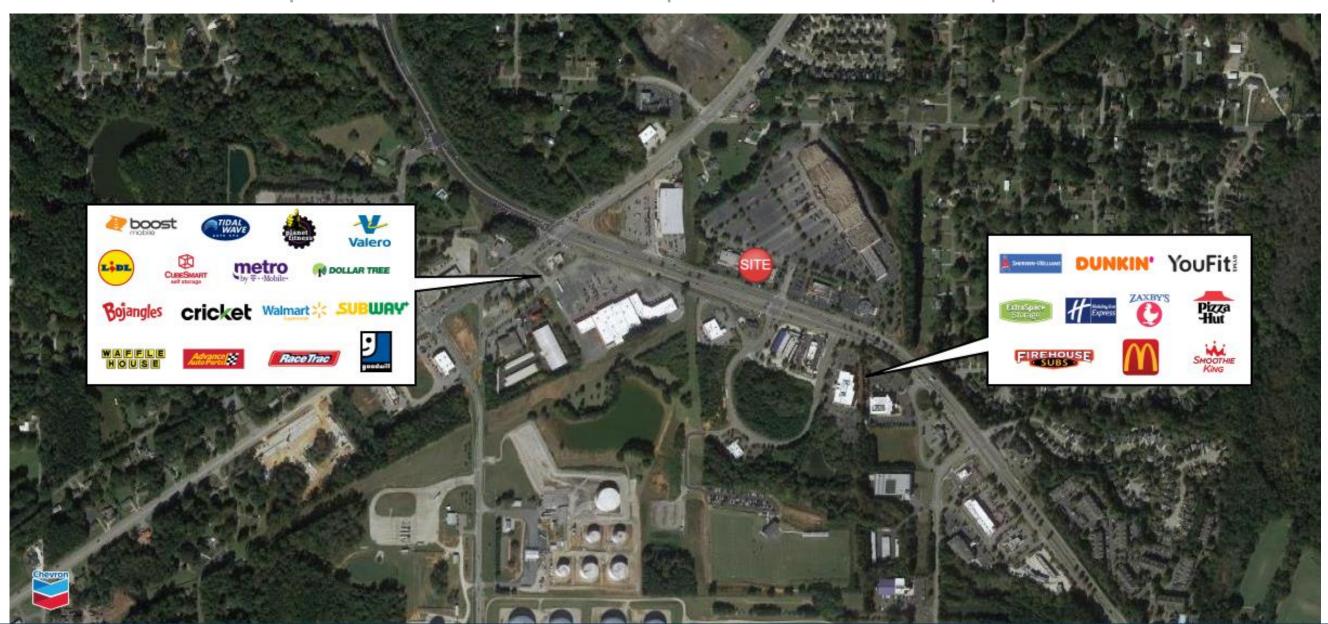

Place                               | 1,260          |
| 111              | Cole's Cleaner                               | 2,100          |
| Free<br>Standing | Firehouse Subs                               | 1,750          |
|                  |                                              |                |
|                  | GLA                                          | 18,340         |
|                  | Available                                    | 1,190-3,640 SF |



# AUSTELL PROMENADE Site Plan



### AREA DEMOGRAPHICS

2023 Population

5,834 1 MILE 62,246 3 MILE

5 MILE

161,042

2023 Daytime Population

1,704 1 MILE 3 MILE 19,096 5 MILE 40,714



3 MILE 22,012 Household 2023 5 MILE 56,188

1 MILE

2,119



Household Income

1 MILE \$94,000 3 MILE \$110,163 5 MILE \$117,571



## **AUSTELL PROMENADE**

Trade Area Overview