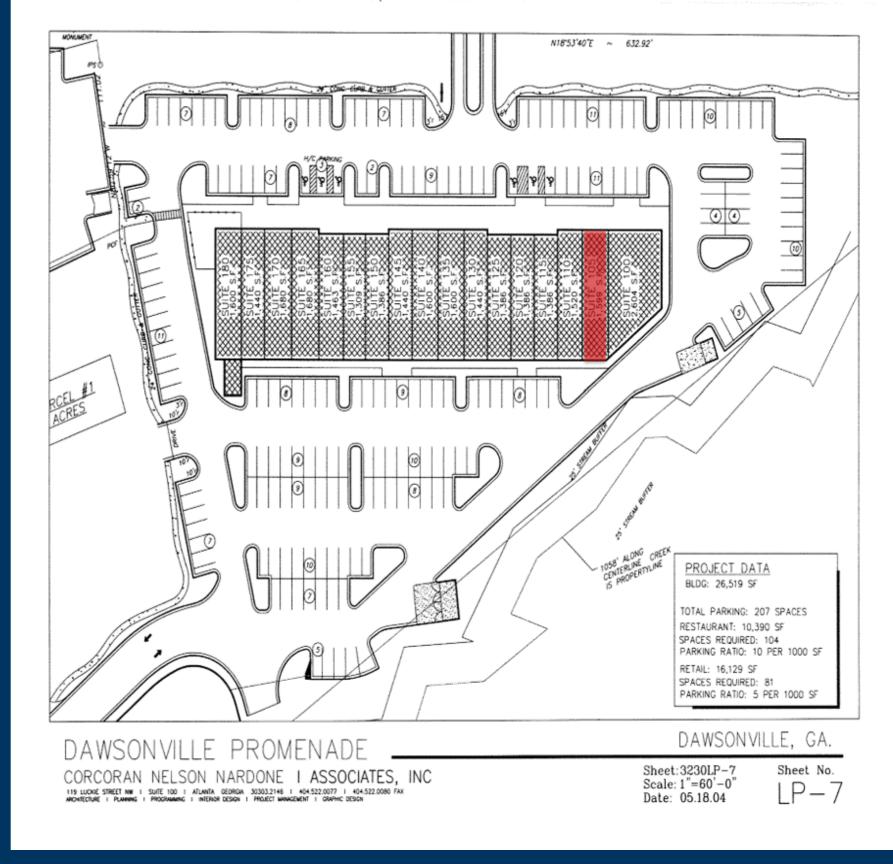

# DAWSONVILLE PROMENADE

Site Plan

### Dawsonville Promenade TENANTS

| 100 | Moe's Southwest Grill                 | 2,604    |
|-----|---------------------------------------|----------|
| 105 | Retail/ Restaurant Space<br>Available | 1,599    |
| 110 | Smoothie King                         | 1,520    |
| 115 | Chin Chin                             | 2,772    |
| 125 | Classic Nails                         | 1,386    |
| 130 | Your CBD Store                        | 1,440    |
| 135 | Mattress Firm                         | 3,200    |
| 145 | Firehouse Subs                        | 2,826    |
| 155 | Joy Foot Massage                      | 1,309    |
| 160 | Chef's Tommy Tai Cuisine              | 1,463    |
| 165 | Barber shop                           | 1,520    |
| 170 | Domino's Pizza                        | 1,840    |
| 175 | Friends Sports Bar & Grill            | 3,040    |
|     | GLA                                   | 26,519   |
|     | Availability:                         | 1,599 SF |