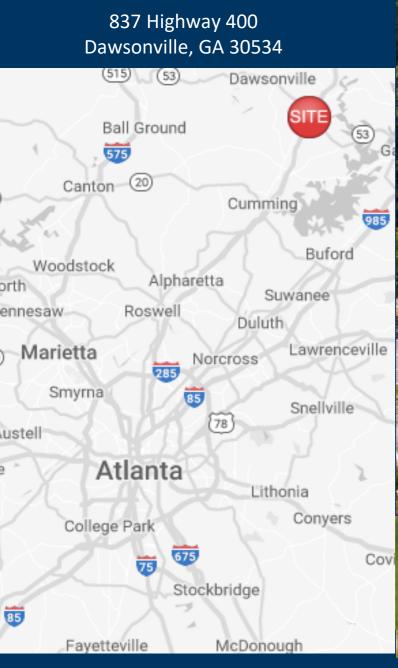

#### **Property Highlights**

- Dawsonville Promenade located off Highway 400 at Dawson Forest Road just south of Highway 53.
- Across from North Georgia Premium Outlet Mall and Home Depot and Super Wal-Mart.
- Offers both excellent visibility and access to northbound and southbound traffic via curb cuts on Highway 400 and Dawson Forest Road
- Traffic signal at Highway 400 and Dawson Forest Road
- Retail/ Restaurant Space Available | 1,599 SF

Site Access: Property is accessible via curb cuts on Highway 400 and Dawson Forest Road.