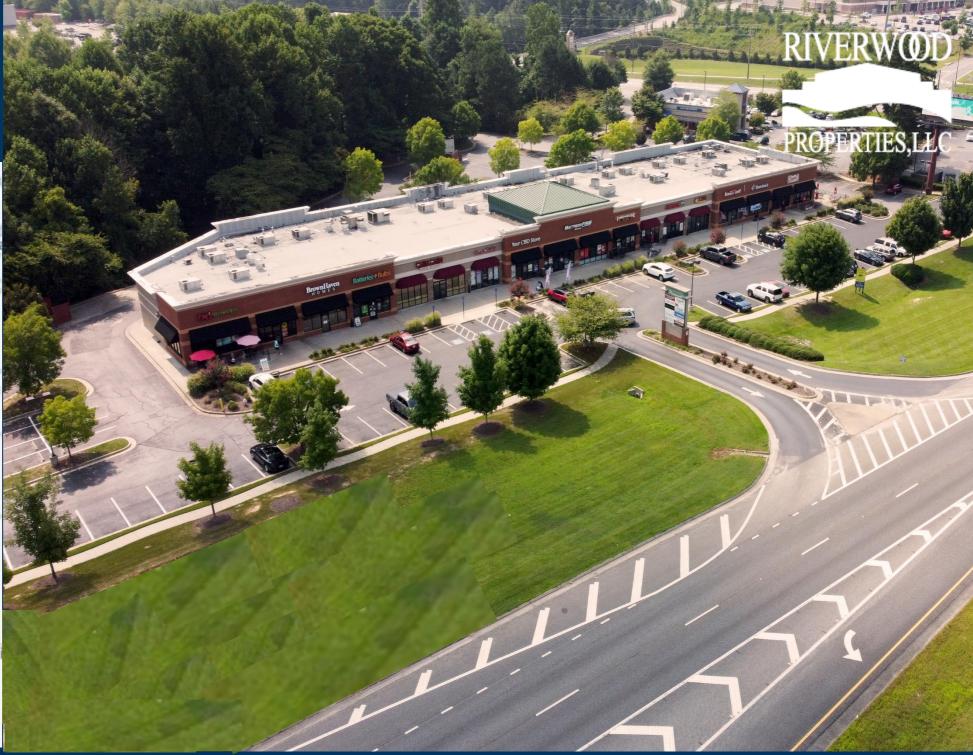

### Dawsonville Promenade

### Dawsonville Promenade TENANTS

| 100 | Moe's Southwest Grill                 | 2,604    |
|-----|---------------------------------------|----------|
| 105 | Retail/ Restaurant Space<br>Available | 1,599    |
| 110 | Smoothie King                         | 1,520    |
| 115 | Chin Chin                             | 2,772    |
| 125 | Classic Nails                         | 1,386    |
| 130 | Your CBD Store                        | 1,440    |
| 135 | Mattress Firm                         | 3,200    |
| 145 | Firehouse Subs                        | 2,826    |
| 155 | Joy Foot Massage                      | 1,309    |
| 160 | Chef's Tommy Tai Cuisine              | 1,463    |
| 165 | Barber shop                           | 1,520    |
| 170 | Domino's Pizza                        | 1,840    |
| 175 | Friends Sports Bar & Grill            | 3,040    |
|     | GLA                                   | 26,519   |
|     | Availability:                         | 1,599 SF |