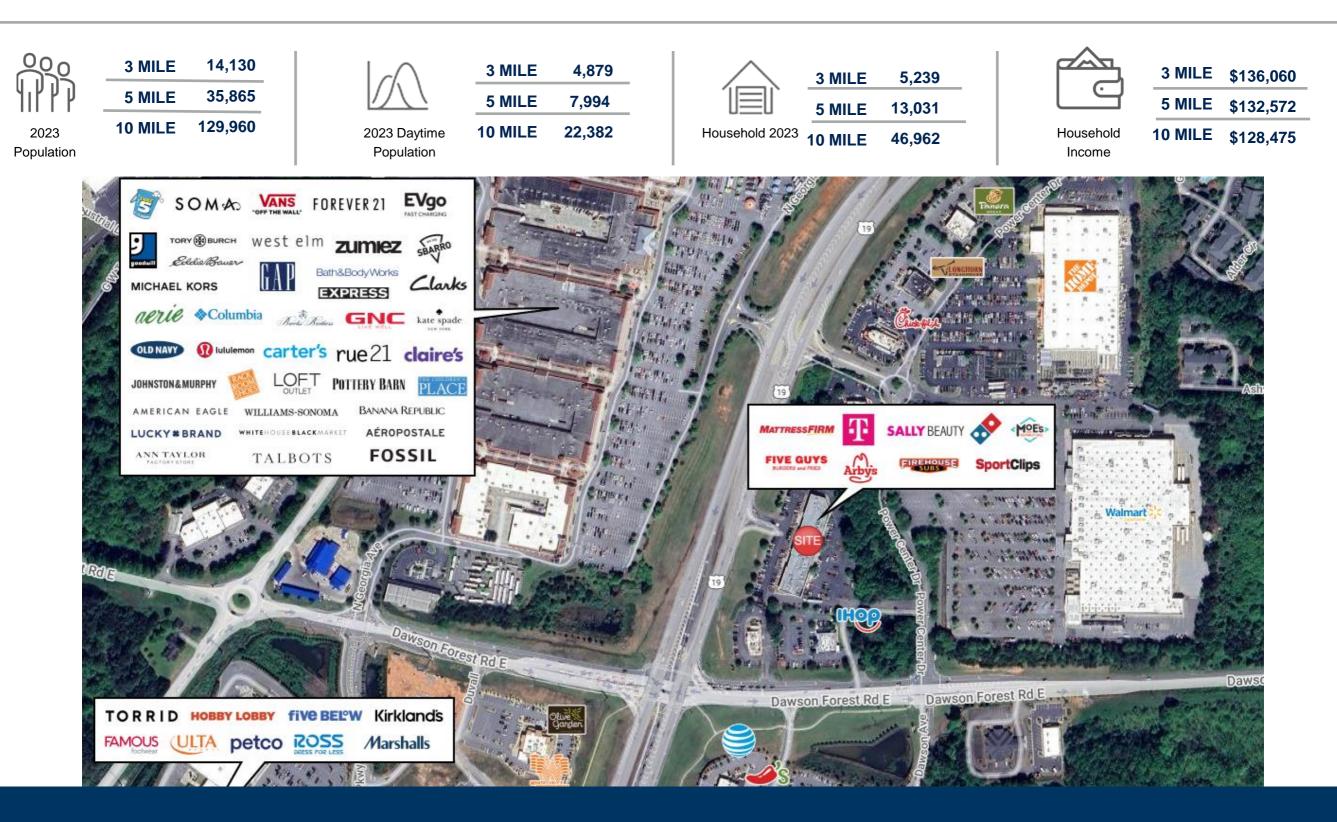

| 1,520    |
| 115 | Chin Chin                             | 2,772    |
| 125 | Classic Nails                         | 1,386    |
| 130 | Your CBD Store                        | 1,440    |
| 135 | Mattress Firm                         | 3,200    |
| 145 | Firehouse Subs                        | 2,826    |
| 155 | Joy Foot Massage                      | 1,309    |
| 160 | Chef's Tommy Tai Cuisine              | 1,463    |
| 165 | Barber shop                           | 1,520    |
| 170 | Domino's Pizza                        | 1,840    |
| 175 | Friends Sports Bar & Grill            | 3,040    |
|     | GLA                                   | 26,519   |
|     | Availability:                         | 1,599 SF |



# DAWSONVILLE PROMENADE



Site Plan

## AREA DEMOGRAPHICS



# DAWSONVILLE PROMENADE

Trade Area Overview