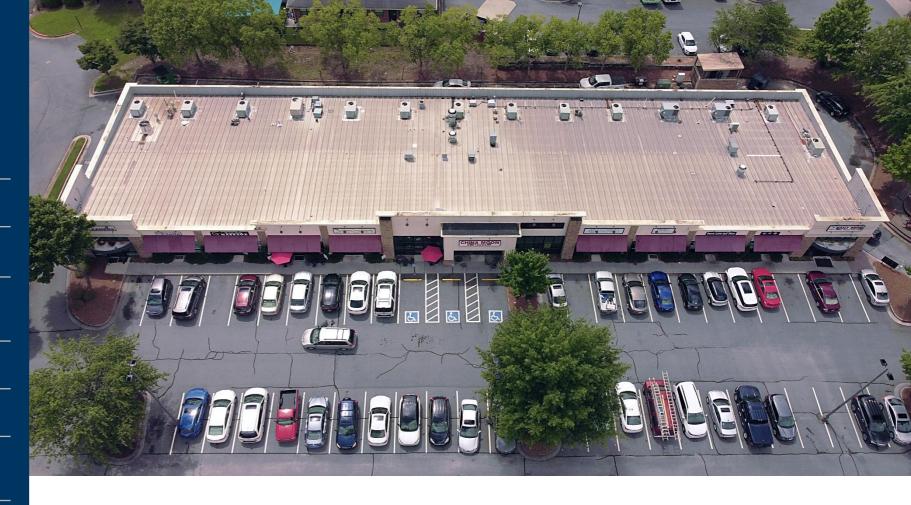

------------------------|----------------|
| 200  | Lucky Nail Salon                   | 1,400          |
| 300  | CK Touch for Healing<br>Massage    | 1,400          |
| 400  | Retail Space Available             | 4,200          |
| 700  | China Moon                         | 1,400          |
| 800  | Retail Space Available             | 1,400          |
| 900  | Brick & Ivy Hair Salon             | 1,400          |
| 1000 | Retail Space Available             | 1,400          |
| 1100 | Peace, Love & Pizza                | 2,195          |
| 1200 | Daily Grind Coffee House<br>& Cafe | 1,960          |
|      | GLA                                | 18,155 SF      |
|      | Availability                       | 1,400-4,200 SF |
|      |                                    |                |





## SHOPPES AT DUE WEST PAVILION

Site Plan



### AREA DEMOGRAPHICS

Population

4,073 1 MILE 42,387 3 MILE 129,138 5 MILE



1 MILE 1,028 3 MILE 11,548 33,894 5 MILE 2023 Daytime Population



1 MILE 1,348 13,980 3 MILE 5 MILE 44,696



Household 5 MILE \$164,473 Income

1 MILE

3 MILE

\$206,077

\$192,987



## SHOPPES AT DUE WEST PAVILION

Trade Area Overview