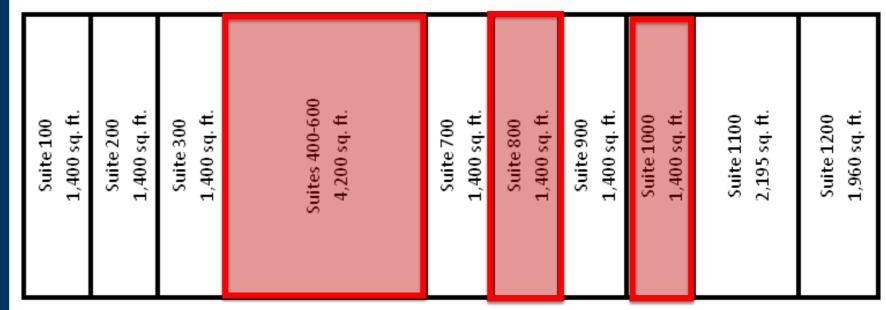

### **TENANTS**

| 100  | Best Cleaners                      | 1,400          |
|------|------------------------------------|----------------|
| 200  | Lucky Nail Salon                   | 1,400          |
| 300  | CK Touch for Healing<br>Massage    | 1,400          |
| 400  | Retail Space Available             | 4,200          |
| 700  | China Moon                         | 1,400          |
| 800  | Retail Space Available             | 1,400          |
| 900  | Brick & Ivy Hair Salon             | 1,400          |
| 1000 | Retail Space Available             | 1,400          |
| 1100 | Peace, Love & Pizza                | 2,195          |
| 1200 | Daily Grind Coffee House<br>& Cafe | 1,960          |
|      | GLA                                | 18,155 SF      |
|      | Availability                       | 1,400-4,200 SF |
|      |                                    |                |