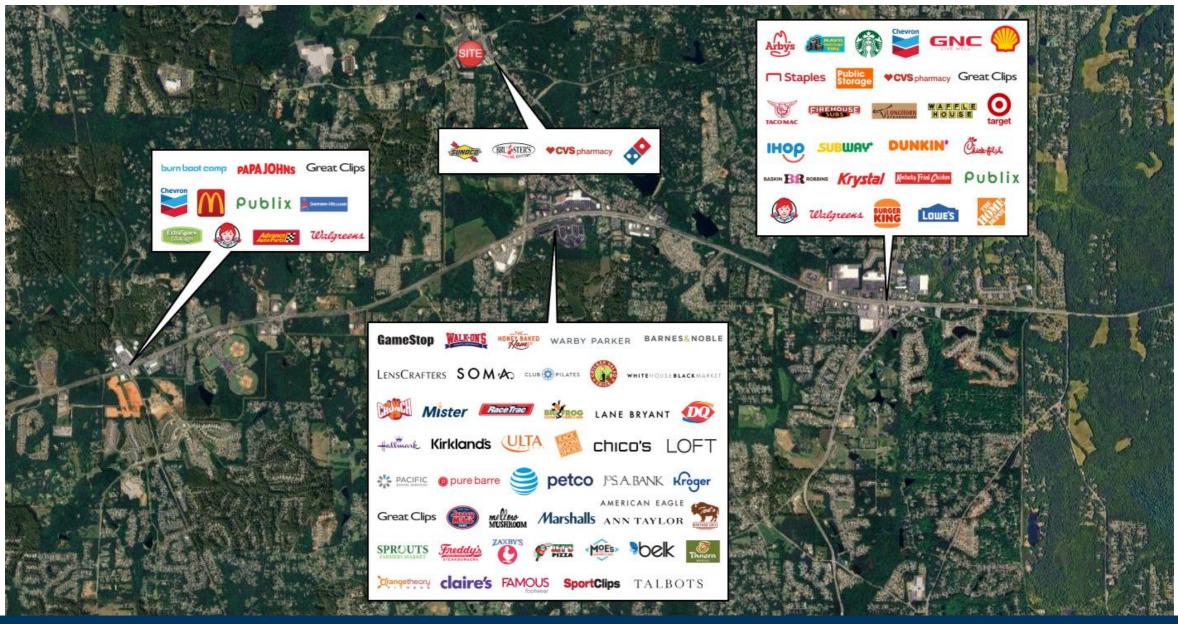

e Available             | 1,400          |
| 900  | Brick & Ivy Hair Salon             | 1,400          |
| 1000 | Retail Space Available             | 1,400          |
| 1100 | Peace, Love & Pizza                | 2,195          |
| 1200 | Daily Grind Coffee House<br>& Cafe | 1,960          |
|      | GLA                                | 18,155 SF      |
|      | Availability                       | 1,400-4,200 SF |
|      |                                    |                |





## SHOPPES AT DUE WEST PAVILION

Site Plan



### AREA DEMOGRAPHICS

Population

4,073 1 MILE 42,387 3 MILE 129,138 5 MILE



1 MILE 1,028 3 MILE 11,548 33,894 5 MILE 2023 Daytime Population



1 MILE 1,348 13,980 3 MILE 5 MILE 44,696



Household 5 MILE \$164,473 Income

1 MILE

3 MILE

\$206,077

\$192,987



## SHOPPES AT DUE WEST PAVILION

Trade Area Overview