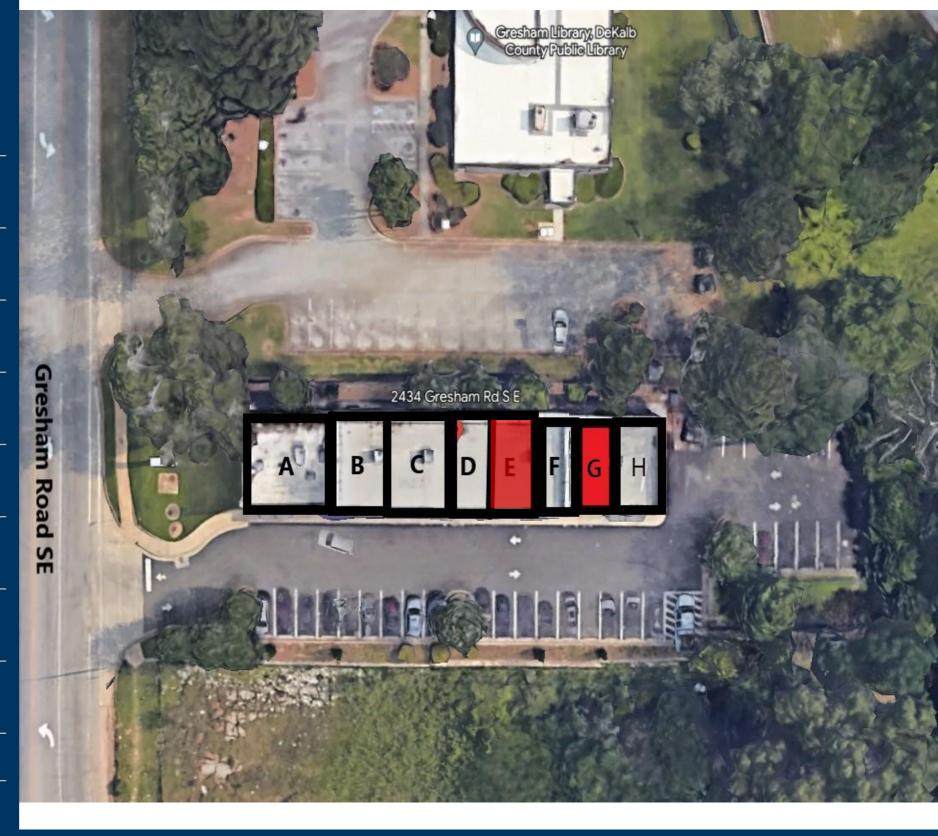

# East Lake Crossing TENANTS

| Α             | American Deli          | 1,000            |
|---------------|------------------------|------------------|
| В             | Xhale City             | 1,000            |
| С             | Sylvain Eye Care       | 1,300            |
| D             | Blush Hair Studio      | 1,000            |
| E             | Retail Space Available | 1,000            |
| F             | MW Risk Management     | 900              |
| G             | Retail Space Available | 900              |
| н             | Universal Construction | 1,200            |
| GLA: 8,300 SF |                        |                  |
|               | Availability:          | 900 -<br>1000 SF |

# EAST LAKE CROSSING Site Plan