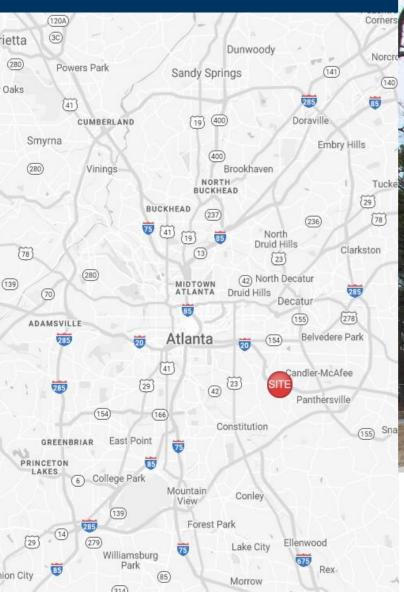

### **East Lake Crossing**

2434 Gresham Road SE Atlanta, Georgia 30316





#### **Leasing Contacts**

Allie Hodge Motz 678-501-5342 allie@riverwoodproperties.com

#### **Property Highlights**

- This 8,300 square foot shopping center sits on .69 acres of land and includes the nationally known, Truist Bank.
- Located directly off Highway 20 and across the street from a Walmart Supercenter.
- The consistent flow of traffic in the area make this an ideal location for any retail or service tenant.
- Retail Space Available | 900 1000 SF



# East Lake Crossing TENANTS

| Α             | American Deli          | 1,000            |
|---------------|------------------------|------------------|
| В             | Xhale City             | 1,000            |
| С             | Sylvain Eye Care       | 1,300            |
| D             | Blush Hair Studio      | 1,000