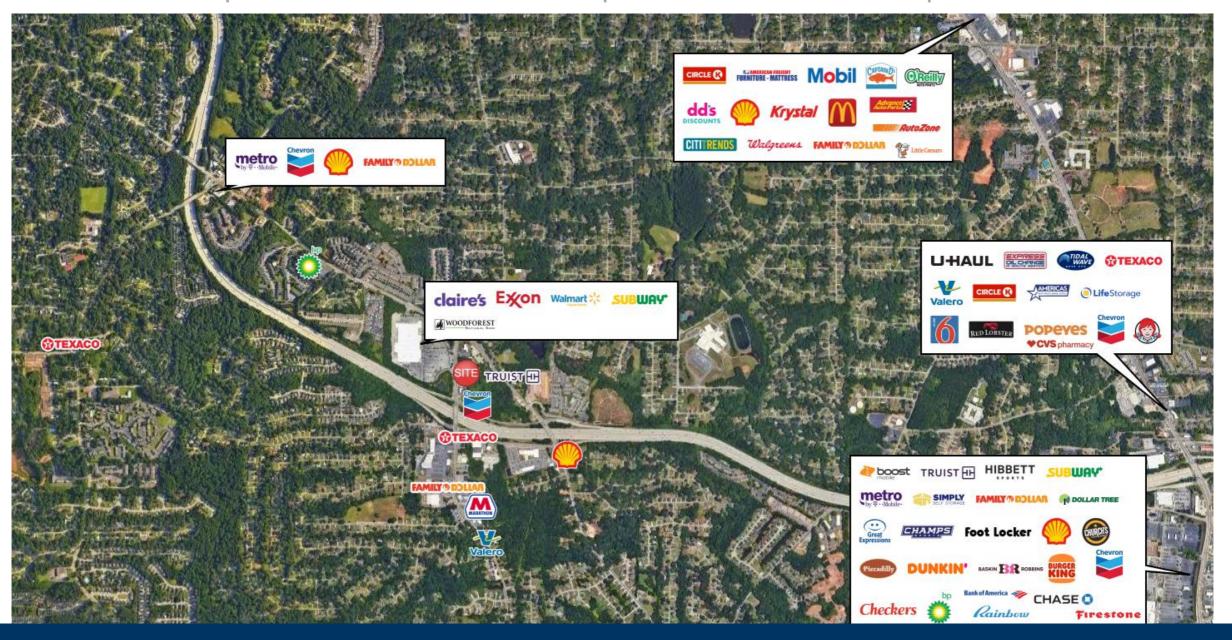

| С             | Sylvain Eye Care       | 1,300            |
| D             | Blush Hair Studio      | 1,000            |
| E             | Retail Space Available | 1,000            |
| F             | MW Risk Management     | 900              |
| G             | Retail Space Available | 900              |
| н             | Universal Construction | 1,200            |
| GLA: 8,300 SF |                        |                  |
|               | Availability:          | 900 -<br>1000 SF |



# EAST LAKE CROSSING Site Plan



### AREA DEMOGRAPHICS

1,923

23,397

Population

10,718 1 MILE 83,271 3 MILE 263,545 5 MILE

3 MILE 5 MILE 100,898 2023 Daytime Population

1 MILE



1 MILE 4,498 3 MILE 34,740 5 MILE 114,480



3 MILE \$108,193 5 MILE \$120,703 Household Income

1 MILE

\$91,564



## **EAST LAKE CROSSING**

Trade Area Overview