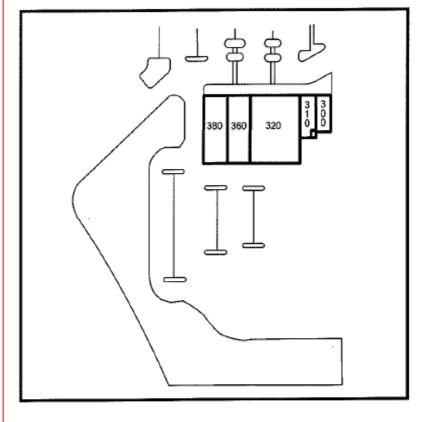

# East West Crossroads TENANTS

| 110         | Honey Baked Ham           | 2,940                              |
|-------------|---------------------------|------------------------------------|
| 120/<br>130 | Thomas Dental Group       | 2,520                              |
| 140         | Habits Smoke & Vape       | 1,596                              |
| 150         | State Farm                | 1,680                              |
| 160         | Ken's Magic Hair<br>Salon | 1,428                              |
| 300         | J. Buffalo Wings          | 1,400                              |
| 310         | Sally Beauty Supply       | 1,600                              |
| 320         | Dollar Tree               | 8,000                              |
| 360         | Shoe Show                 | 6,000                              |
| 380         | Batteries Plus            | 2,000                              |
|             | GLA: 29,164 SF            |                                    |
|             | Availability:             | 1,428 Retail<br>Space<br>Available |
|             |                           |                                    |

# EAST WEST CROSS ROADS

Site Plan