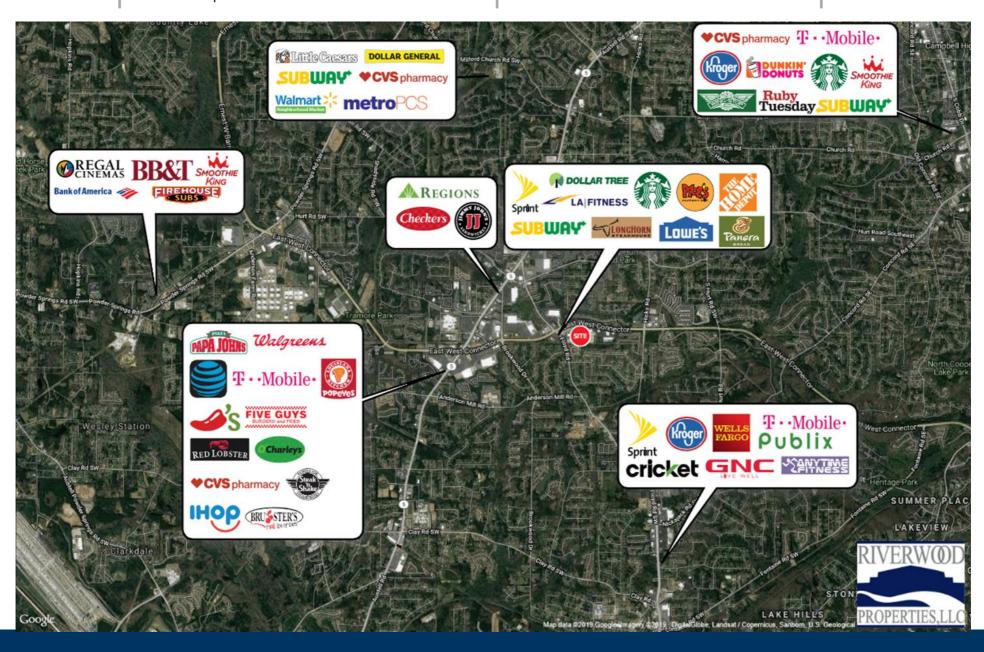

| 8,000                              |
| 360         | Shoe Show                 | 6,000                              |
| 380         | Batteries Plus            | 2,000                              |
|             | GLA: 29,164 SF            |                                    |
|             | Availability:             | 1,428 Retail<br>Space<br>Available |
|             |                           |                                    |

Blank Site Plan

**East-West Crossroads** 







# EAST WEST CROSS ROADS

Site Plan



### AREA DEMOGRAPHICS

Population

1 MILE 9,375 3 MILE 65,644 5 MILE 192,216



2022 Daytime Population 1 MILE 14,056 3 MILE 29,946 5 MILE 64,863



 1 MILE
 3,600

 3 MILE
 24,307

 5 MILE
 70,228



Household Income 1 MILE \$93,931 3 MILE \$92,404 5 MILE \$95,228



## EAST WEST CROSSROADS

Trade Area Overview