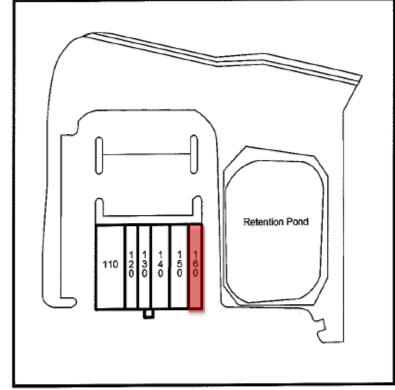

# East West Crossroads TENANTS

| 110         | Honey Baked Ham           | 2,940                              |
|-------------|---------------------------|------------------------------------|
| 120/<br>130 | Thomas Dental Group       | 2,520                              |
| 140         | Habits Smoke & Vape       | 1,596                              |
| 150         | State Farm                | 1,680                              |
| 160         | Ken's Magic Hair<br>Salon | 1,428                              |
| 300         | J. Buffalo Wings          | 1,400                              |
| 310         | Sally Beauty Supply       | 1,600                              |
| 320         | Dollar Tree               | 8,000                              |
| 360         | Shoe Show                 | 6,000                              |
| 380         | Batteries Plus            | 2,000                              |
|             | GLA: 29,164 SF            |                                    |
|             | Availability:             | 1,428 Retail<br>Space<br>Available |
|             |                           |                                    |

# EAST WEST CROSS ROADS

Site Plan