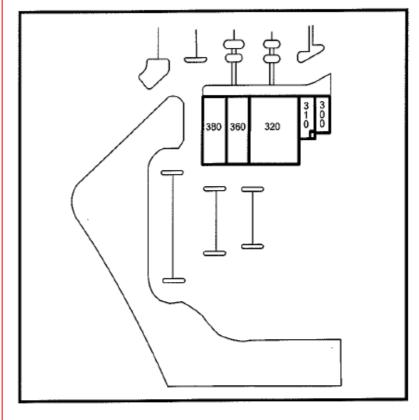

# East West Crossroads TENANTS

| 110         | Honey Baked Ham           | 2,940                              |
|-------------|---------------------------|------------------------------------|
| 120/<br>130 | Thomas Dental Group       | 2,520                              |
| 140         | Habits Smoke & Vape       | 1,596                              |
| 150         | State Farm                | 1,680                              |
| 160         | Ken's Magic Hair<br>Salon | 1,428                              |
| 300         | J. Buffalo Wings          | 1,400                              |
| 310         | Sally Beauty Supply       | 1,600                              |
| 320         | Dollar Tree               | 8,000                              |
| 360         | Shoe Show                 | 6,000                              |
| 380         | Batteries Plus            | 2,000                              |
|             | GLA: 29,164 SF            |                                    |
|             | Availability:             | 1,428 Retail<br>Space<br>Available |
|             |                           |                                    |

# EAST WEST CROSS ROADS

Site Plan