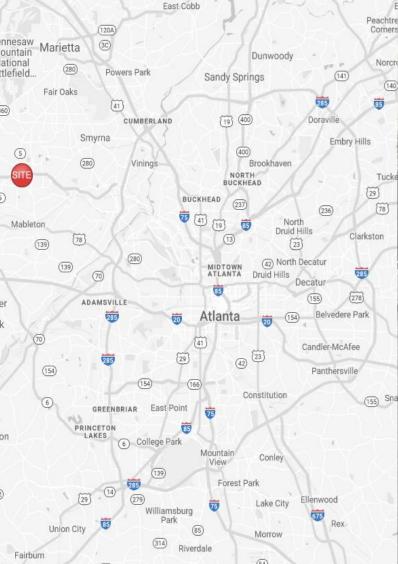

### **Property Highlights**

- The East West Crossroads shopping center is located 17 miles west of downtown Atlanta, in the well-known city of Austell.
- The increasing population and strong traffic counts of 38,000+ vehicles per day makes this an ideal shopping center for national and regional tenants.
- This Walmart shadow shopping center is able to draw a steady flow of traffic for any retail or restaurant user.
- GLA: 29,164 SF
- 100% Leased

## EAST WEST CROSSROADS

Trade Area Overview