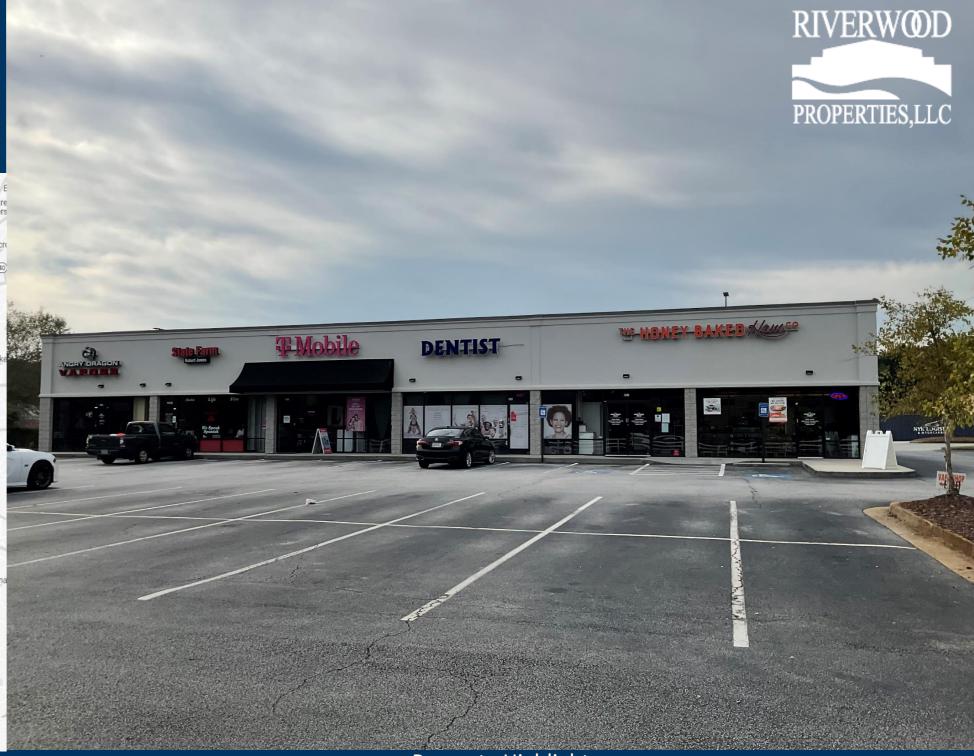

# East West Crossroads TENANTS

| 110         | Honey Baked Ham           | 2,940                              |
|-------------|---------------------------|------------------------------------|
| 120/<br>130 | Thomas Dental Group       | 2,520                              |
| 140         | Habits Smoke & Vape       | 1,596                              |
| 150         | State Farm                | 1,680                              |
| 160         | Ken's Magic Hair<br>Salon | 1,428                              |
| 300         | J. Buffalo Wings          | 1,400                              |
| 310         | Sally Beauty Supply       | 1,600                              |
| 320         | Dollar Tree               | 8,000                              |
| 360         | Shoe Show                 | 6,000                              |
| 380         | Batteries Plus            | 2,000                              |
|             | GLA: 29,164 SF            |                                    |
|             | Availability:             | 1,428 Retail<br>Space<br>Available |
|             |                           |                                    |