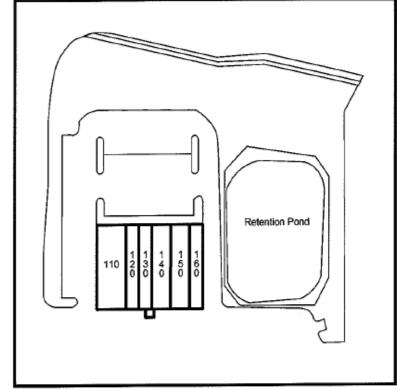

# East West Crossroads TENANTS

| 110         | Honey Baked Ham           | 2,940                              |
|-------------|---------------------------|------------------------------------|
| 120/<br>130 | Thomas Dental Group       | 2,520                              |
| 140         | Habits Smoke & Vape       | 1,596                              |
| 150         | State Farm                | 1,680                              |
| 160         | Ken's Magic Hair<br>Salon | 1,428                              |
| 300         | J. Buffalo Wings          | 1,400                              |
| 310         | Sally Beauty Supply       | 1,600                              |
| 320         | Dollar Tree               | 8,000                              |
| 360         | Shoe Show                 | 6,000                              |
| 380         | Batteries Plus            | 2,000                              |
|             | GLA: 29,164 SF            |                                    |
|             | Availability:             | 1,428 Retail<br>Space<br>Available |
|             |                           |                                    |

# EAST WEST CROSS ROADS

Site Plan