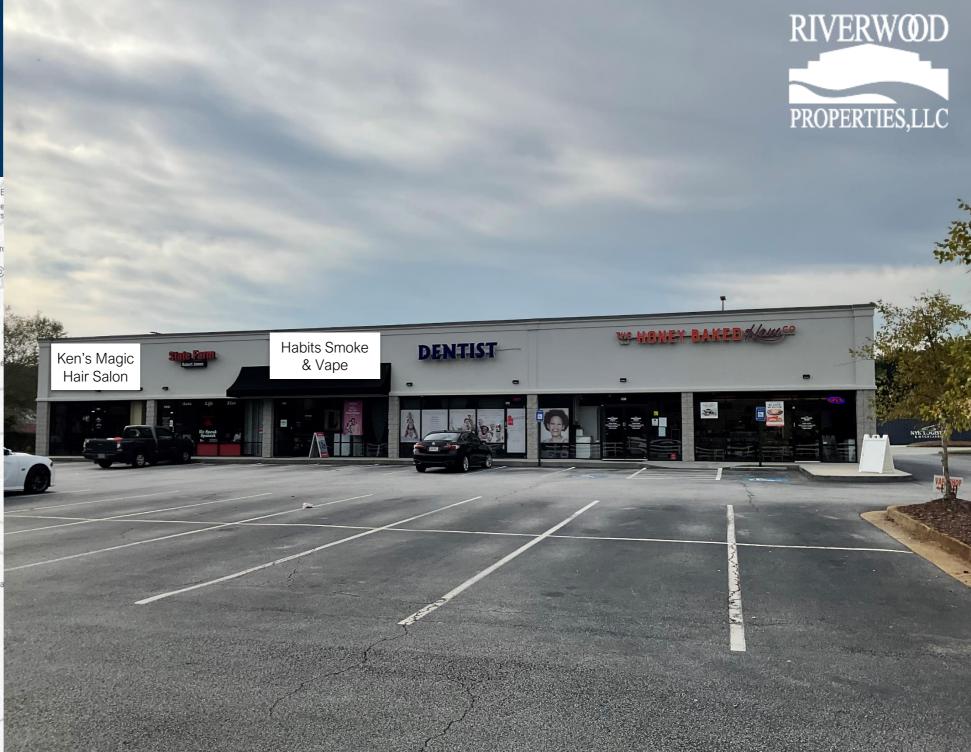

# East West Crossroads TENANTS

| 110         | Honey Baked Ham           | 2,940       |
|-------------|---------------------------|-------------|
| 120/<br>130 | Thomas Dental Group       | 2,520       |
| 140         | Habits Smoke & Vape       | 1,596       |
| 150         | State Farm                | 1,680       |
| 160         | Ken's Magic Hair<br>Salon | 1,428       |
| 300         | J. Buffalo Wings          | 1,400       |
| 310         | Sally Beauty Supply       | 1,600       |
| 320         | Dollar Tree               | 8,000       |
| 360         | Shoe Show                 | 6,000       |
| 380         | Batteries Plus            | 2,000       |
|             | GLA: 29,164 SF            |             |
|             | Availability:             | 100% Leased |