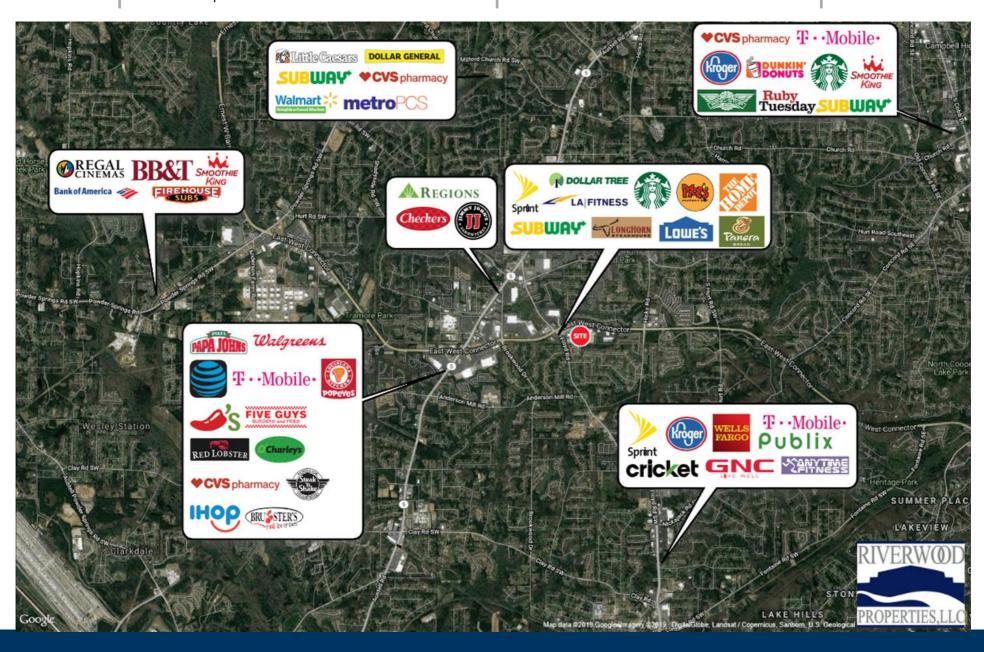

s Magic Hair<br>Salon | 1,428       |
| 300         | J. Buffalo Wings          | 1,400       |
| 310         | Sally Beauty Supply       | 1,600       |
| 320         | Dollar Tree               | 8,000       |
| 360         | Shoe Show                 | 6,000       |
| 380         | Batteries Plus            | 2,000       |
|             | GLA: 29,164 SF            |             |
|             | Availability:             | 100% Leased |

Blank Site Plan

**East-West Crossroads** 







# EAST WEST CROSS ROADS

Site Plan



### AREA DEMOGRAPHICS

Population

1 MILE 9,375 3 MILE 65,644 5 MILE 192,216



2022 Daytime Population 1 MILE 14,056 3 MILE 29,946 5 MILE 64,863



 1 MILE
 3,600

 3 MILE
 24,307

 5 MILE
 70,228



Household Income 1 MILE \$93,931 3 MILE \$92,404 5 MILE \$95,228



## EAST WEST CROSSROADS

Trade Area Overview