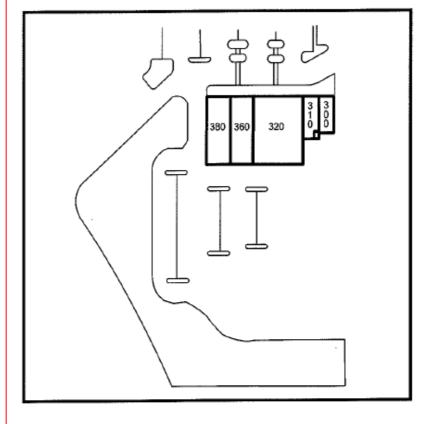

# East West Crossroads TENANTS

| 110         | Honey Baked Ham           | 2,940       |
|-------------|---------------------------|-------------|
| 120/<br>130 | Thomas Dental Group       | 2,520       |
| 140         | Habits Smoke & Vape       | 1,596       |
| 150         | State Farm                | 1,680       |
| 160         | Ken's Magic Hair<br>Salon | 1,428       |
| 300         | J. Buffalo Wings          | 1,400       |
| 310         | Sally Beauty Supply       | 1,600       |
| 320         | Dollar Tree               | 8,000       |
| 360         | Shoe Show                 | 6,000       |
| 380         | Batteries Plus            | 2,000       |
|             | GLA: 29,164 SF            |             |
|             | Availability:             | 100% Leased |

# EAST WEST CROSS ROADS

Site Plan