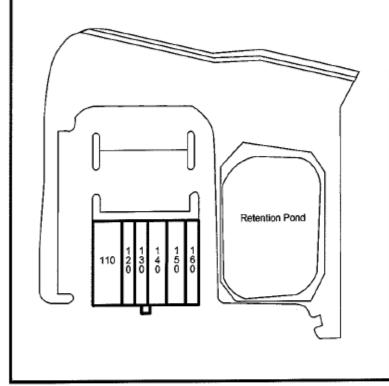

# East West Crossroads TENANTS

| 110         | Honey Baked Ham           | 2,940       |
|-------------|---------------------------|-------------|
| 120/<br>130 | Thomas Dental Group       | 2,520       |
| 140         | Habits Smoke & Vape       | 1,596       |
| 150         | State Farm                | 1,680       |
| 160         | Ken's Magic Hair<br>Salon | 1,428       |
| 300         | J. Buffalo Wings          | 1,400       |
| 310         | Sally Beauty Supply       | 1,600       |
| 320         | Dollar Tree               | 8,000       |
| 360         | Shoe Show                 | 6,000       |
| 380         | Batteries Plus            | 2,000       |
|             | GLA: 29,164 SF            |             |
|             | Availability:             | 100% Leased |

# EAST WEST CROSS ROADS

Site Plan