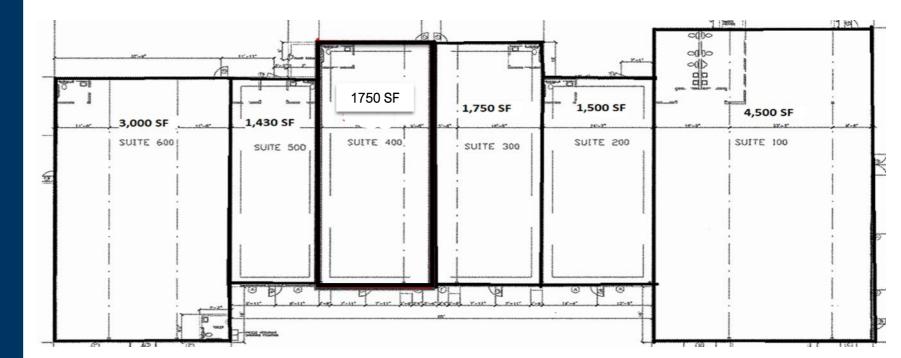

### Gateway Station TENANTS

| 100 | Top Dawg Tavern        | 4,500       |
|-----|------------------------|-------------|
| 200 | Premier Podiatry       | 1,500       |
| 300 | Perfect 10 Nails & Spa | 1,750       |
| 400 | Great American Cookie  | 1,750       |
| 500 | Lane's BBQ             | 1,430       |
| 600 | Las Margaritas Mexican | 3,000       |
|     |                        |             |
|     | GLA                    | 13,705      |
|     | Available              | 100% Leased |