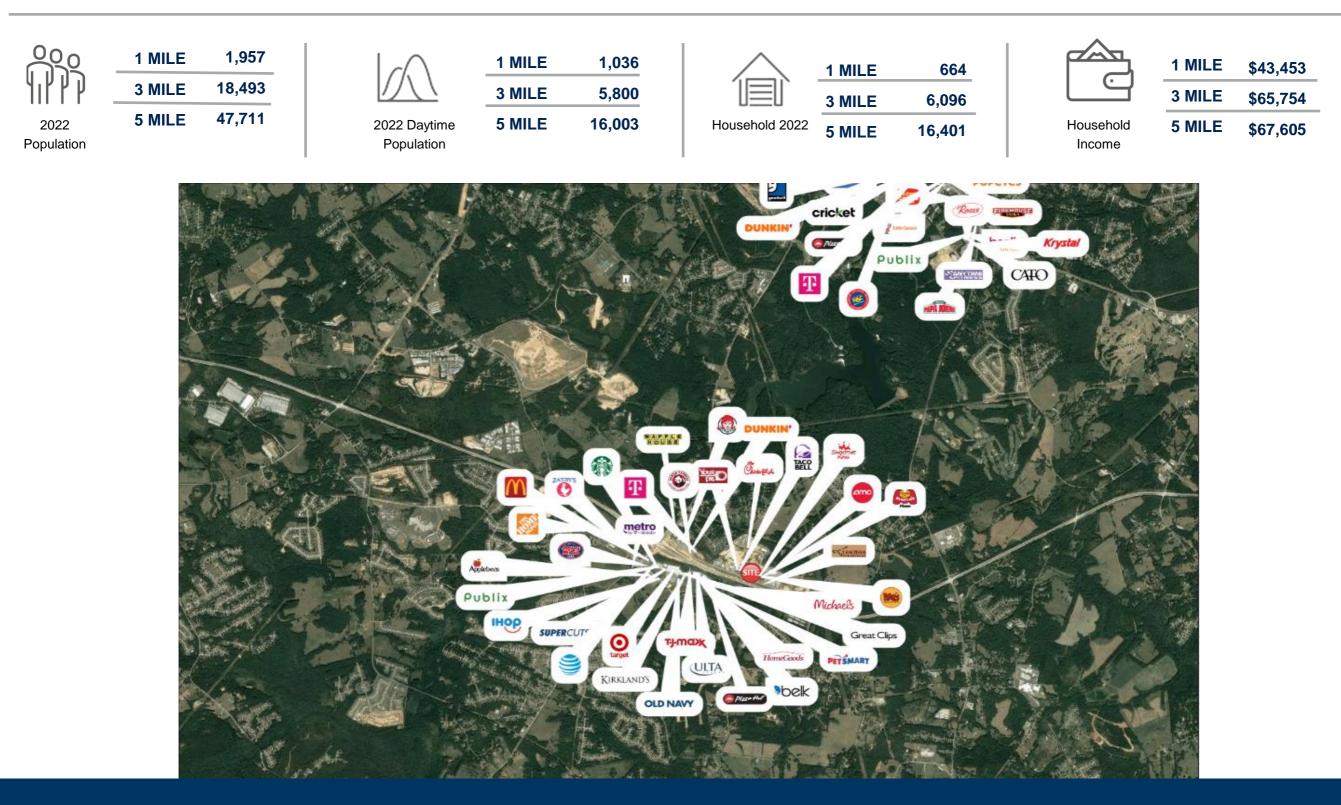

raordinary location for its retail, restaurant, and service tenants.
- 100% Leased

<u>Site Access</u>: Property is accessible via two entrances on the east side of the property with direct access to Exchange Blvd. Traffic signals at Exchange Blvd., Hwy 81, and Hwy 316.

### Gateway Station TENANTS

| 100 | Top Dawg Tavern        | 4,500       |
|-----|------------------------|-------------|
| 200 | Premier Podiatry       | 1,500       |
| 300 | Perfect 10 Nails & Spa | 1,750       |
| 400 | Great American Cookie  | 1,750       |
| 500 | Lane's BBQ             | 1,430       |
| 600 | Las Margaritas Mexican | 3,000       |
|     |                        |             |
|     | GLA                    | 13,705      |
|     | Available              | 100% Leased |







## AREA DEMOGRAPHICS



# **GATEWAY STATION**

Trade Area Overview