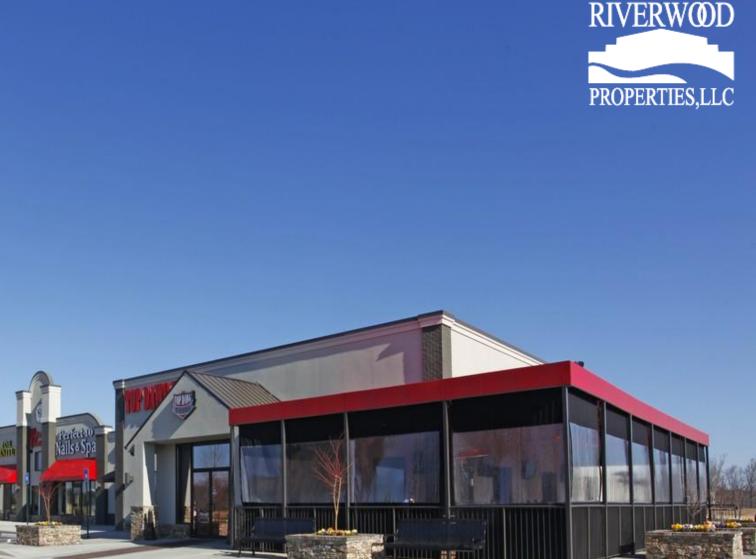

### Gateway Station TENANTS

| 100 | Top Dawg Tavern        | 4,500       |
|-----|------------------------|-------------|
| 200 | Premier Podiatry       | 1,500       |
| 300 | Perfect 10 Nails & Spa | 1,750       |
| 400 | Great American Cookie  | 1,750       |
| 500 | Lane's BBQ             | 1,430       |
| 600 | Las Margaritas Mexican | 3,000       |
|     |                        |             |
|     | GLA                    | 13,705      |
|     | Available              | 100% Leased |