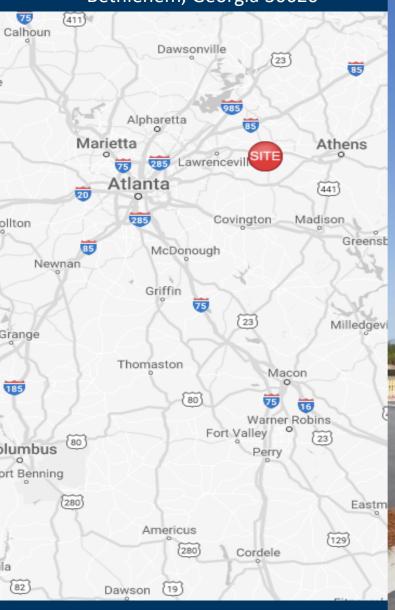

# **Gateway Station**

656 Exchange Circle Bethlehem, Georgia 30620

### **Property Highlights**

- Located on the Northeast corridor of US Hwy 29/GA, Hwy 316 and GA Hwy 81
- Approximately 40 miles east of downtown Atlanta and 20 miles west of Athens.
- Right across the street from PetSmart, Belk, as well as Target.
- Offers an extraordinary location for its retail, restaurant, and service tenants.
- 100% Leased