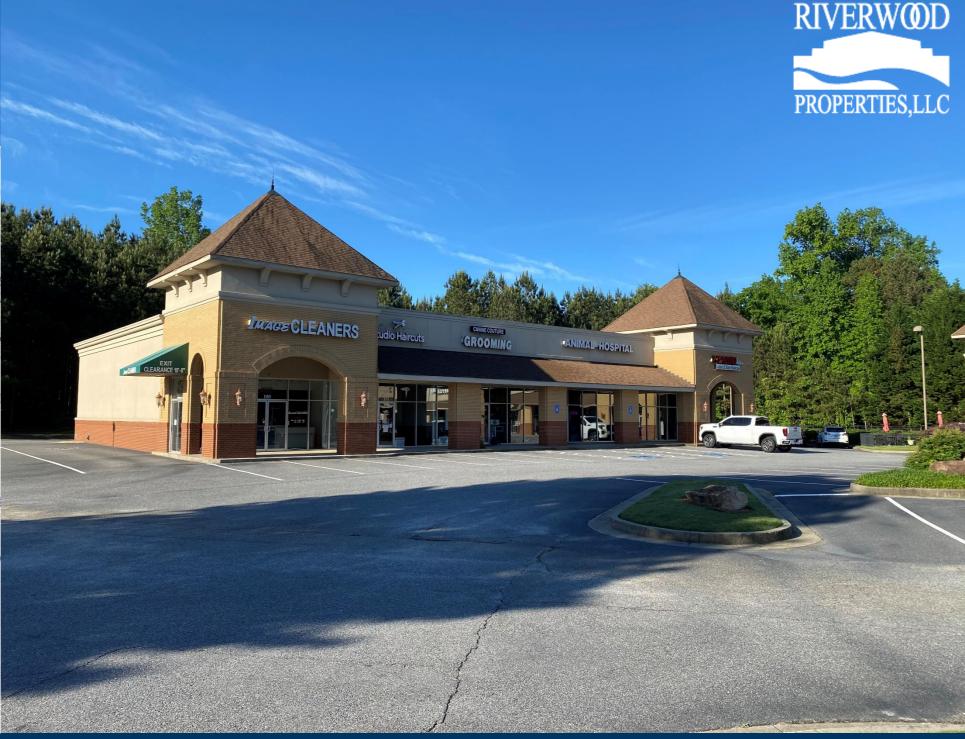

## Laurel Springs Village

3592 Old Atlanta Road Suwanee, GA 30024

#### **Property Highlights**

- Located off Old Atlanta Road between I-85 and GA-400 near Buford, Sugar Hill, and Johns Creek.
- Offers a great mix of tenants including service, food, and retail businesses
- Over 18,000 VPD , makes this is an ideal location for any retailer.
- Retail Space Available | 1,400 SF

Site Access: Property is accessible via two curb cuts on Old Atlanta Road.

riverwoodproperties.com