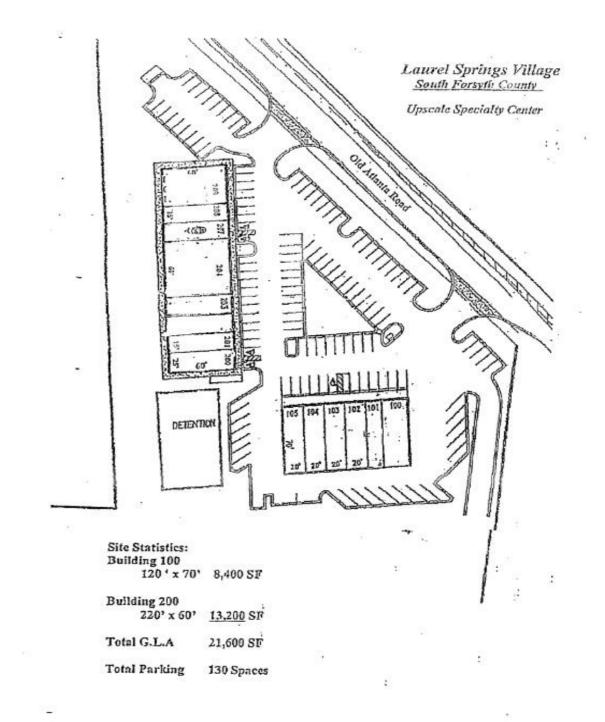

# Laurel Springs Village TENANTS

| 100     | Smile Haven                            | 1,750 |
|---------|----------------------------------------|-------|
| 101     | Core Pilates                           | 1,050 |
| 102     | Retail Space Available                 | 1,400 |
| 103     | Laurel Springs Animal Hospital         | 2,800 |
| 105     | Progressive Home Renovation            | 1,400 |
| 200     | Brunch at Peony                        | 1,460 |
| 201     | Dance Conservatory of North<br>Atlanta | 2,100 |
| 203     | Queen Nail                             | 1,200 |
| 205A    | Real Hot Yoga                          | 2,475 |
| 206     | World Champion Tae Kwon Do             | 2,475 |
| 208/209 | SoFo Modern Cuisine & Cocktails        | 3,600 |
|         | GI A+ 21 710                           |       |

GLA: 21,710

Available: 1,400 SF

# LAUREL SPRINGS VILLAGE

Site Plan