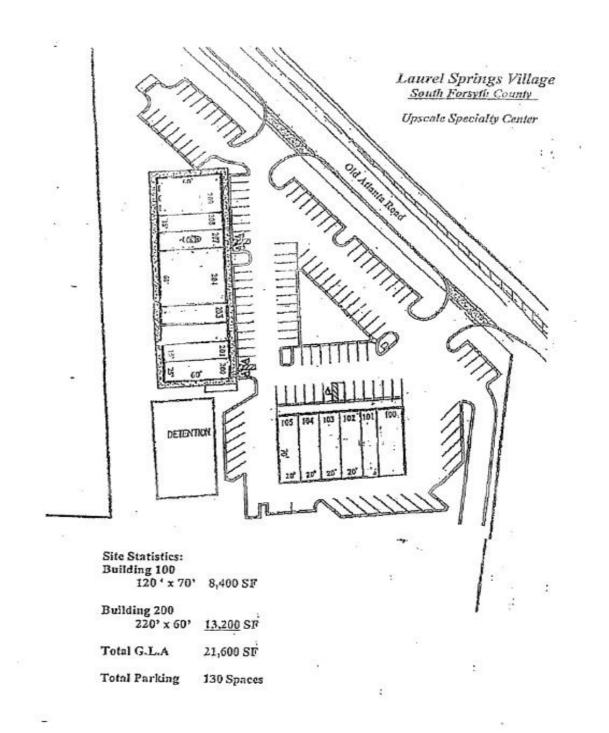

### Laurel Springs Village TENANTS

| 100     | Smile Haven                            | 1,750 |
|---------|----------------------------------------|-------|
| 101/102 | Core Pilates                           | 2,450 |
| 103     | Laurel Springs Animal Hospital         | 2,800 |
| 105     | Progressive Home Renovation            | 1,400 |
| 200     | Brunch at Peony                        | 1,460 |
| 201     | Dance Conservatory of North<br>Atlanta | 2,100 |
| 203     | Queen Nail                             | 1,200 |
| 205A    | Real Hot Yoga                          | 2,475 |
| 206     | World Champion Tae Kwon Do             | 2,475 |
| 208/209 | SoFo Modern Cuisine & Cocktails        | 3,600 |
|         | GLA: 21,710                            |       |
|         |                                        |       |

100% Leased

LAUREL SPRINGS VILLAGE Site Plan