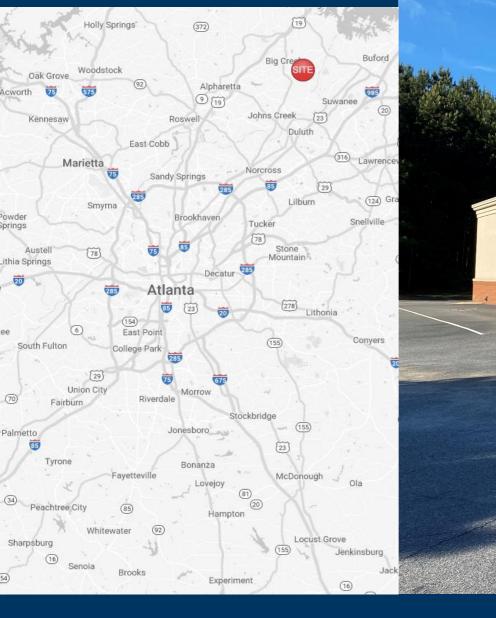

### Property Highlights

- Located off Old Atlanta Road between I-85 and GA-400 near Buford, Sugar Hill, and Johns Creek.
- Offers a great mix of tenants including service, food, and retail businesses
- Over 18,000 VPD , makes this is an ideal location for any retailer.