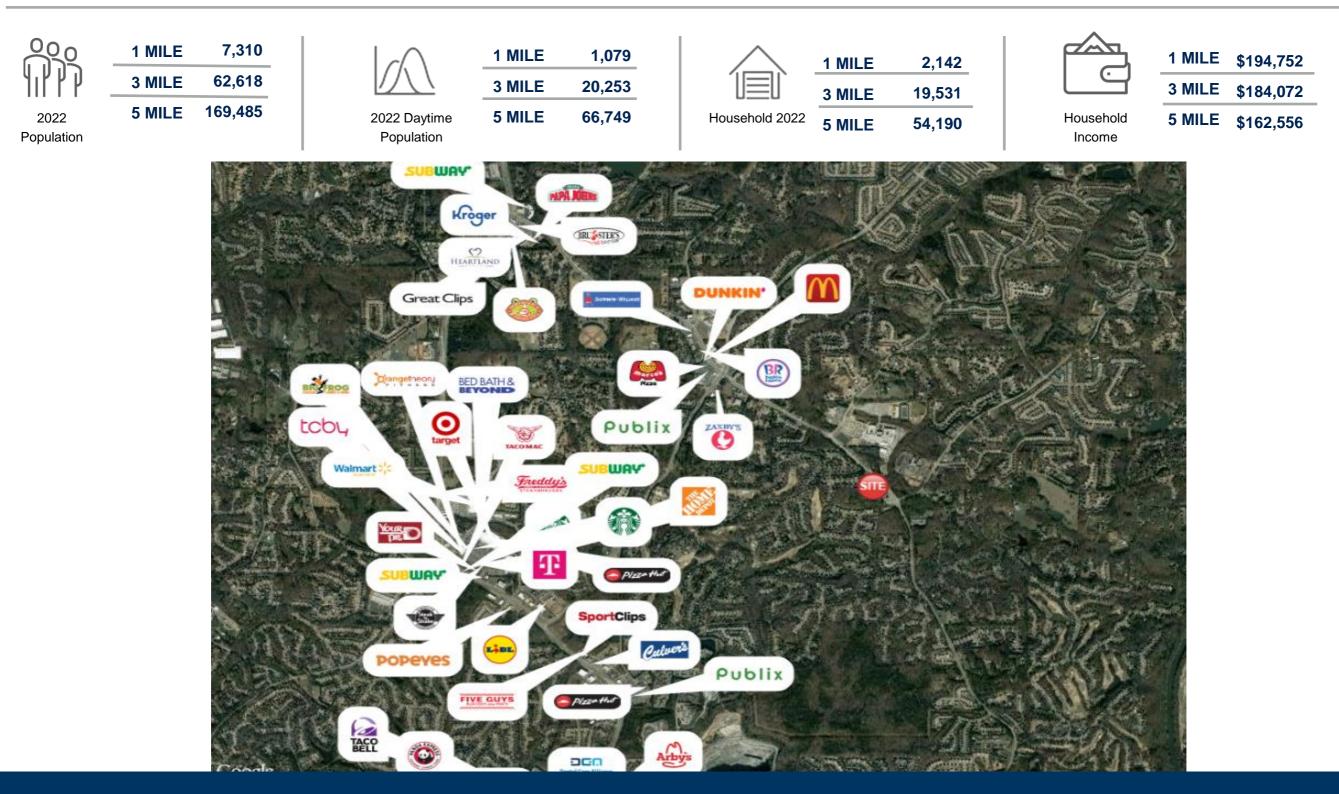

----|----------------------------------------|-------|
| 101/102 | Core Pilates                           | 2,450 |
| 103     | Laurel Springs Animal Hospital         | 2,800 |
| 105     | Progressive Home Renovation            | 1,400 |
| 200     | Brunch at Peony                        | 1,460 |
| 201     | Dance Conservatory of North<br>Atlanta | 2,100 |
| 203     | Queen Nail                             | 1,200 |
| 205A    | Real Hot Yoga                          | 2,475 |
| 206     | World Champion Tae Kwon Do             | 2,475 |
| 208/209 | SoFo Modern Cuisine & Cocktails        | 3,600 |
|         | GLA: 21,710                            |       |
|         |                                        |       |

100% Leased



LAUREL SPRINGS VILLAGE Site Plan



## AREA DEMOGRAPHICS



# LAUREL SPRINGS VILLAGE

Trade Area Overview