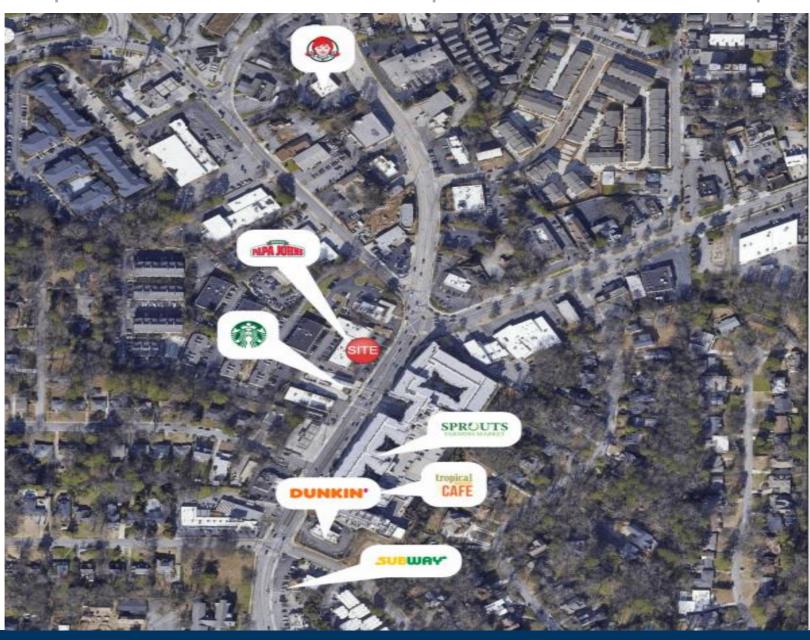

Piedmont Pointe is a 13,117 SF retail center located near the intersection of three major roads in Atlanta; Monroe Drive, Piedmont Ave, and Cheshire Bridge Road. It boasts excellent visibility on Piedmont Road and pulls from the