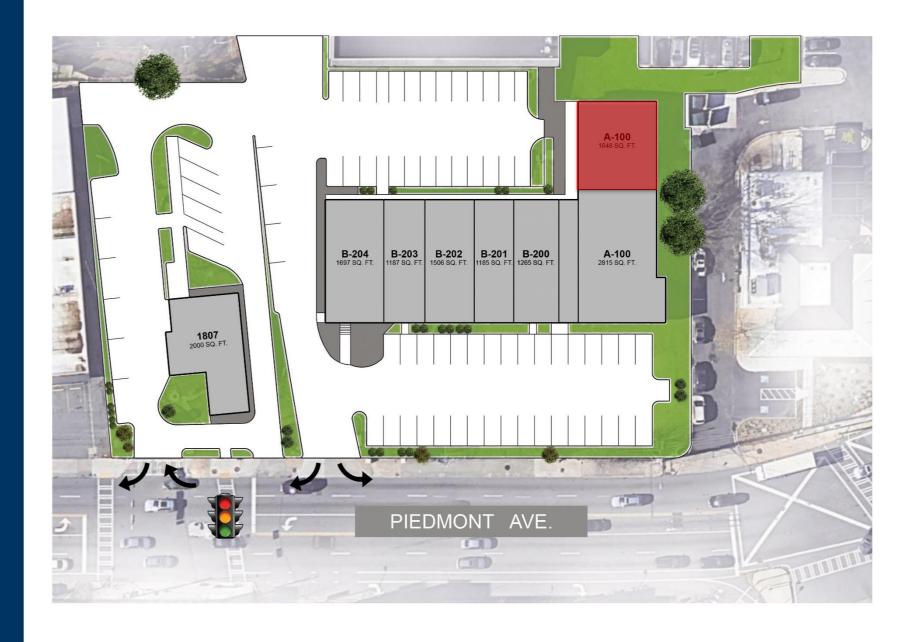

Retail Space Available: 1,688 SF

<u>Site Access:</u> Property is accessible from two curb cuts on Piedmont Road.

surrounding neighborhoods of Morningside, Midtown, Lindbergh, and Peachtree Hills.

riverwoodproperties.com

# Piedmont Road TENANTS

| 1870  | Starbucks                     | 2,000    |
|-------|-------------------------------|----------|
| A-100 | Walgreen's Pharmacy           | 2,815    |
| A-101 | Jackson's Veterinary Services | 1,688    |
| B-200 | Habits                        | 1,311    |
| B-201 | Jackson's Veterinary Services | 1,185    |
| B-202 | Papa Johns                    | 1,506    |
| B-203 | Angel Nails                   | 1,187    |
| B-204 | Wingstop                      | 1,697    |
|       | GLA: 13,495 SF                |          |
|       | Retail Space Available        | 1,688 SF |