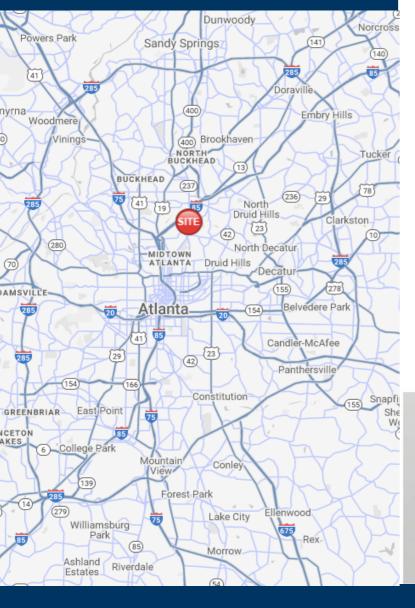

Piedmont Pointe is a 13,117 SF retail center located near the intersection of three major roads in Atlanta; Monroe Drive, Piedmont Ave, and Cheshire Bridge Road. It boasts excellent visibility on Piedmont Road and pulls from the

Retail Space Available: 1,688 SF

<u>Site Access:</u> Property is accessible from two curb cuts on Piedmont Road.

surrounding neighborhoods of Morningside, Midtown, Lindbergh, and Peachtree Hills.

riverwoodproperties.com