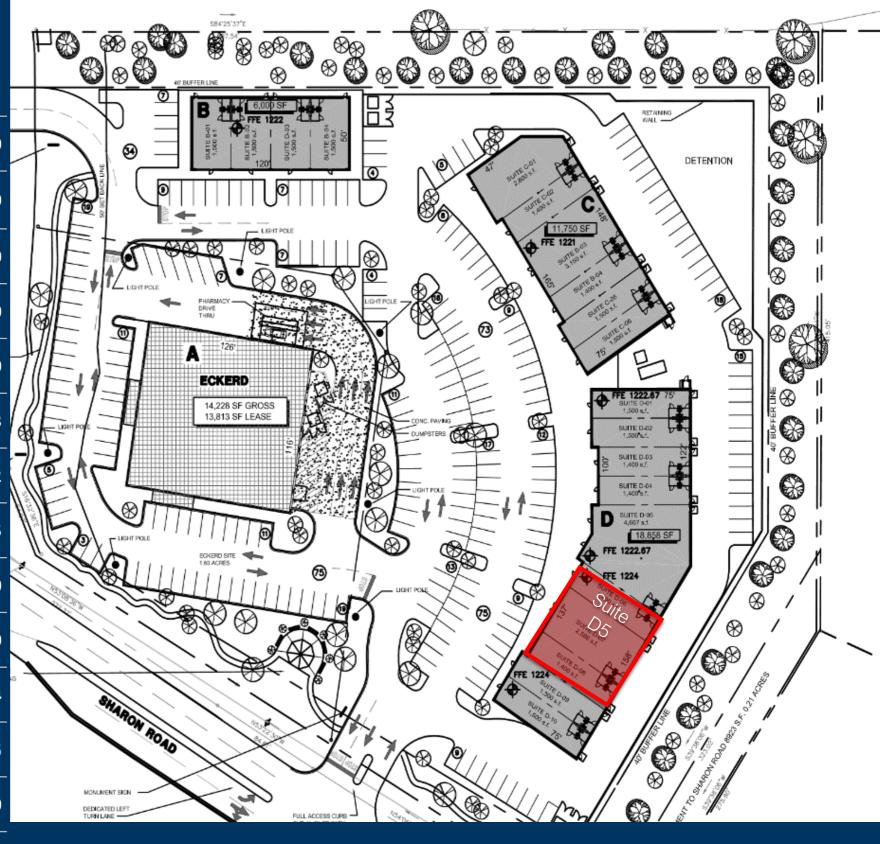

## SHARON PROMENADE

Site Plan

# SHARON PROMENADE

Site Plan

# Sharon Promenade TENANTS

| B1 | Subway                      | 1,500     |
|----|-----------------------------|-----------|
| В3 | Liquor Store                | 3,000     |
| B4 | Massage Therapy             | 1,500     |
| C1 | Blue Mountain Coffee        | 2,400     |
| C2 | Due Hair                    | 1,610     |
| C3 | Forsyth Family Dentistry    | 2,083     |
| C4 | Poshe Nail Spa              | 1,832     |
| C5 | Thai Basil                  | 3,525     |
| D1 | Sunshine Pediatrics         | 1,500     |
| D2 | Kitani Sushi Restaurant     | 1,500     |
| D4 | Black Diamond Bar & Grill   | 7,524     |
| D5 | Retail Space Available      | 5,386     |
| D7 | Tomkins Family Chiropractor | 1,500     |
| D8 | Matt's Custom Care Cleaners | 1,500     |
|    | GLA:                        | 36,360 SF |
|    | Availability:               | 5,386 SF  |