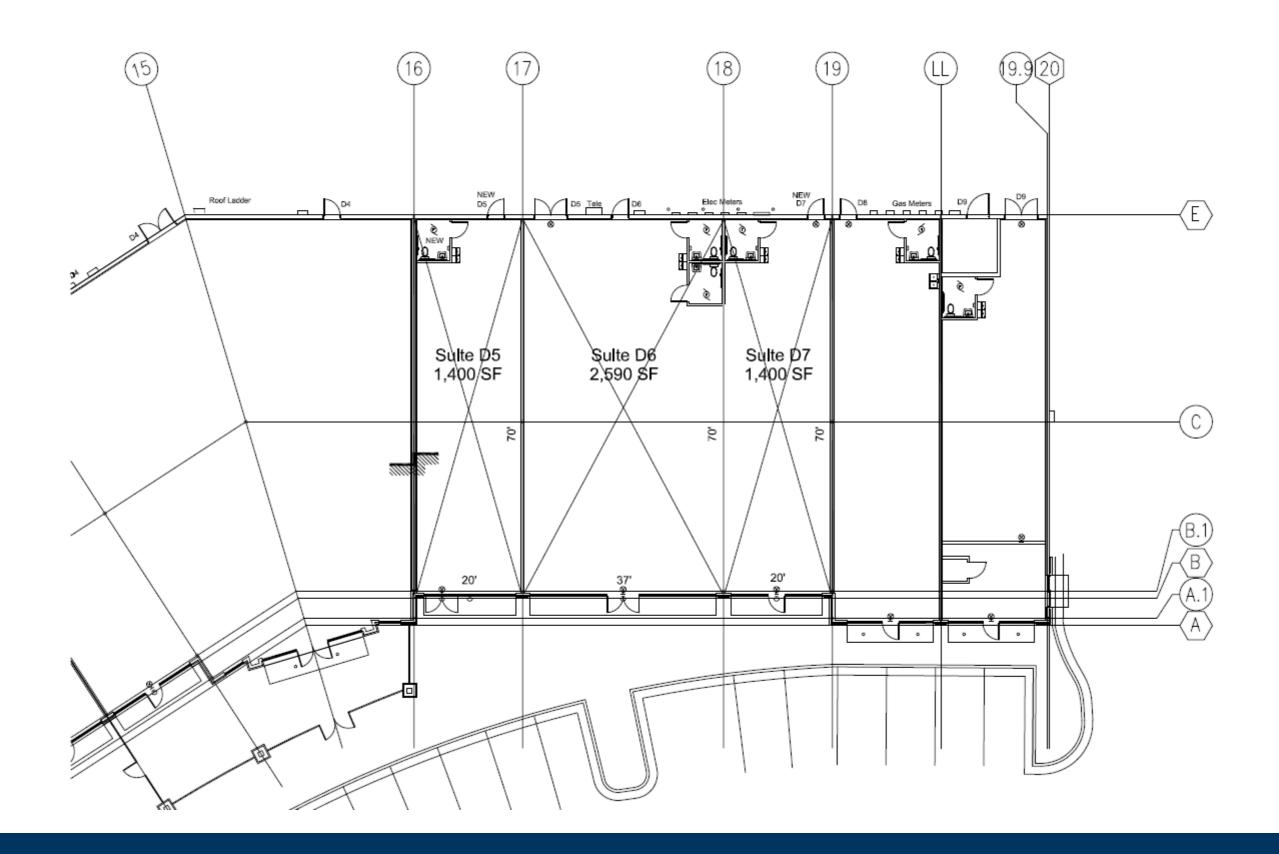

# Sharon Promenade TENANTS

| B1 | Subway                      | 1,500     |
|----|-----------------------------|-----------|
| В3 | Liquor Store                | 3,000     |
| B4 | Massage Therapy             | 1,500     |
| C1 | Blue Mountain Coffee        | 2,400     |
| C2 | Due Hair                    | 1,610     |
| C3 | Forsyth Family Dentistry    | 2,083     |
| C4 | Poshe Nail Spa              | 1,832     |
| C5 | Thai Basil                  | 3,525     |
| D1 | Sunshine Pediatrics         | 1,500     |
| D2 | Kitani Sushi Restaurant     | 1,500     |
| D4 | Black Diamond Bar & Grill   | 7,524     |
| D5 | Retail Space Available      | 5,386     |
| D7 | Tomkins Family Chiropractor | 1,500     |
| D8 | Matt's Custom Care Cleaners | 1,500     |
|    | GLA:                        | 36,360 SF |
|    | Availability:               | 5,386 SF  |