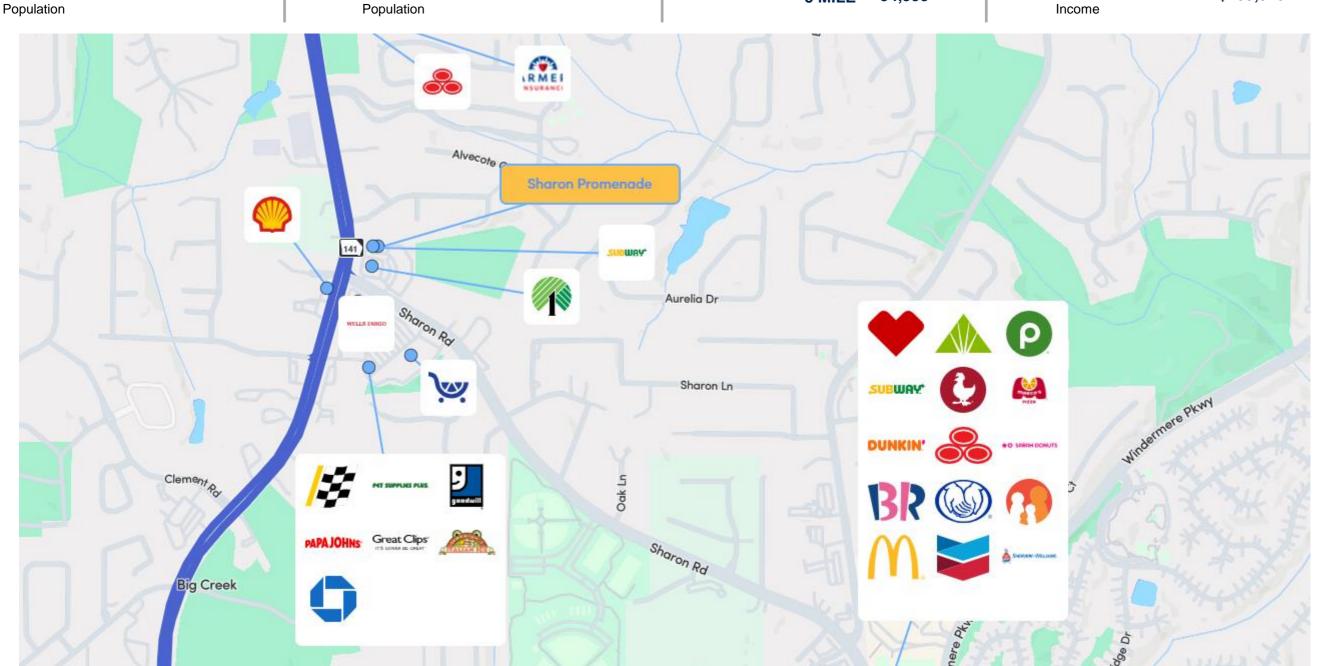

### **Sharon Promenade**

1465-1485 Peachtree Parkway Cumming, Georgia 30041

#### **Property Highlights**

- Sharon Promenade is located on Peachtree Parkway, just 2 miles East of Georgia Hwy 400, in a high-density corridor of Forsyth County.
- This center consists of three buildings on a L-shaped site.
- The site has ample frontage and visibility along two primary thoroughfares within the neighborhood.
- 32,732 VPD
- Zoned HB | Highway Business
- Retail Space Available | 5,386 SF

Site Access: Property is accessible via Peachtree Parkway and Sharon Road.

# SHARON PROMENADE

Trade Area Overview