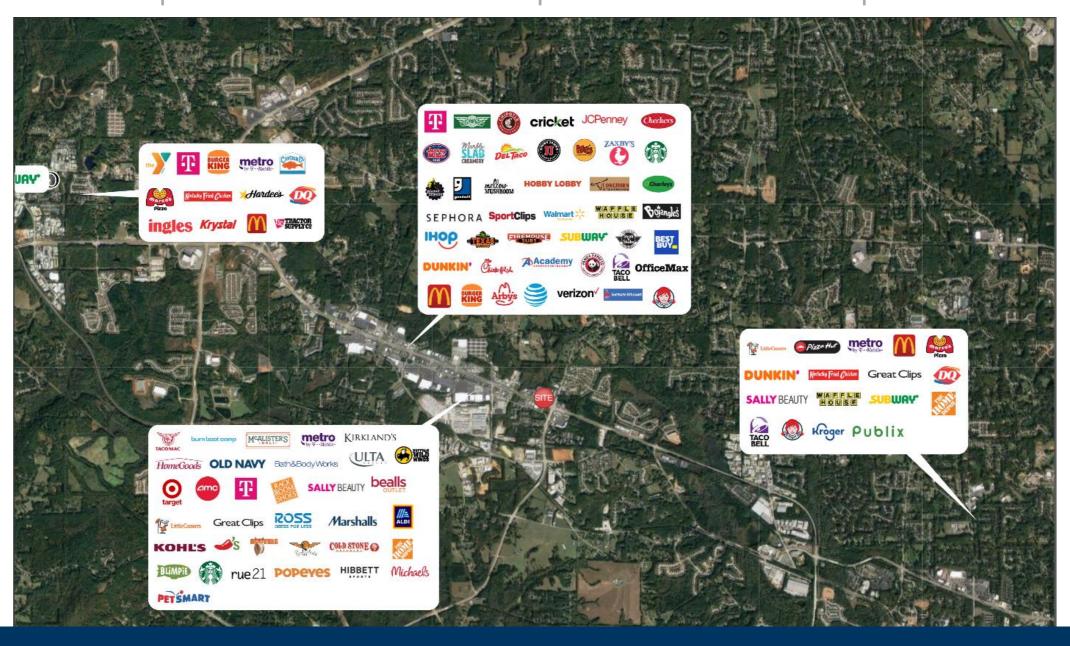

ai Mango 1,4                       |           |  |
| 111 | Paradise Cove Tanning                | 1,400     |  |
| 113 | PL Nails                             | 1,050     |  |
| 115 | Little Caesar's Pizza                | 1,750     |  |
| 117 | Retail/Restaurant Space<br>Available | 1,400     |  |
|     | GLA:                                 | 12,600 SF |  |
|     | Availability:                        | 1,400 SF  |  |



## **SHOPPES OF HIRAM**

Site Plan



### AREA DEMOGRAPHICS

2023 Population 1 MILE 3,446
3 MILE 35,104
5 MILE 93,675



2023 Daytime Population 1 MILE 2,617
3 MILE 10,551
5 MILE 22,462



Household 2023

|   | 1 MILE | 1,387  |
|---|--------|--------|
|   | 3 MILE | 12,404 |
| 3 | 5 MILE | 32 699 |



Household Income

1 MILE \$91,921 3 MILE \$130,349 5 MILE \$126,994



## **SHOPPES OF HIRAM**

Trade Area Overview