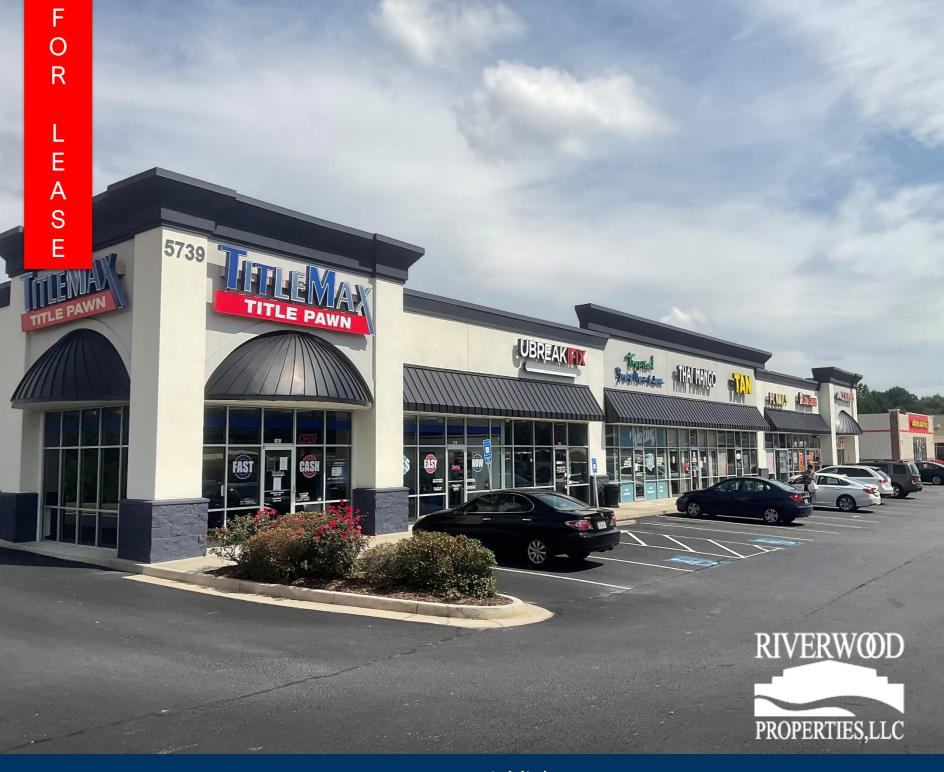

### **Shoppes of Hiram**

5739 Wendy Bagwell Parkway Hiram, GA 30141

### **Property Highlights**

- Shoppes of Hiram is a 12,600 SF center in the heart of the retail corridor of Hiram, GA with excellent visibility on Wendy Bagwell Parkway.
- Shoppes of Hiram draws customers from Lost Mountain Sportsmen Club, Powder Creek Crossing, and Grace Baptist.
- Shoppes of Hiram has easy access to Poplar Springs Road, which easily cuts over to Macland Road.
- Pick up window, no stacking for drive through.
- Retail/ Restaurant Spaces Available | 1,400 SF