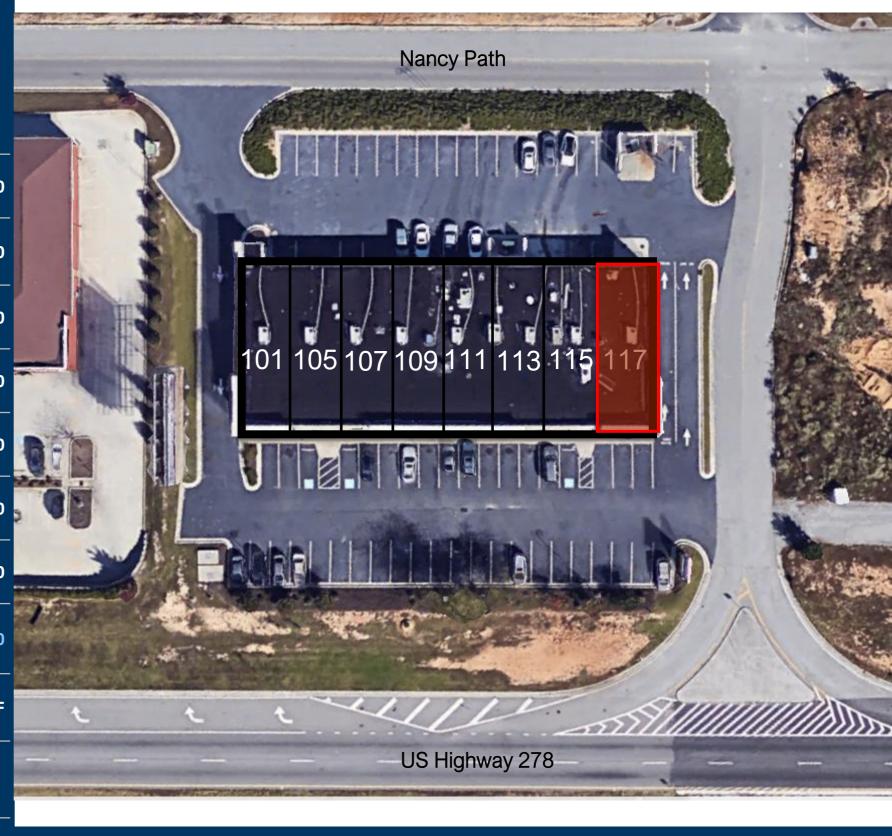

# Shoppes of Hiram TENANTS

| 101 | TitleMax                             | 2,800     |  |
|-----|--------------------------------------|-----------|--|
| 105 | uBreakiFix                           | 1,750     |  |
| 107 | Xhale City                           | 1,050     |  |
| 109 | Thai Mango 1,4                       |           |  |
| 111 | Paradise Cove Tanning                | 1,400     |  |
| 113 | PL Nails                             | 1,050     |  |
| 115 | Little Caesar's Pizza                | 1,750     |  |
| 117 | Retail/Restaurant Space<br>Available | 1,400     |  |
|     | GLA:                                 | 12,600 SF |  |
|     | Availability:                        | 1,400 SF  |  |

## **SHOPPES OF HIRAM**

Site Plan