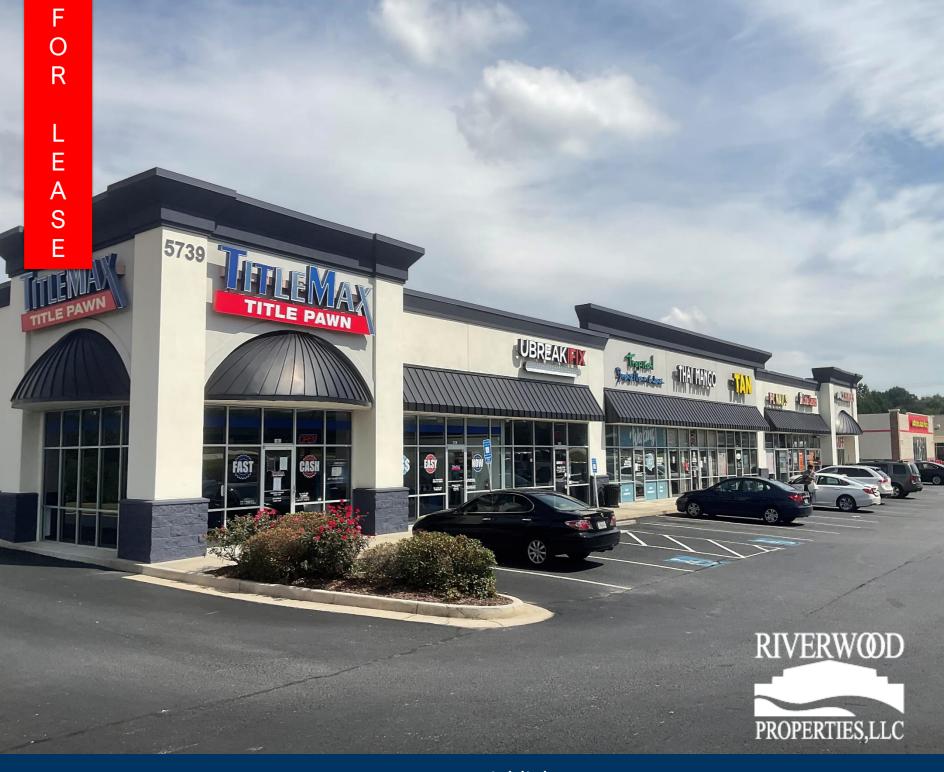

### **Shoppes of Hiram**

5739 Wendy Bagwell Parkway Hiram, GA 30141

### **Property Highlights**

- Shoppes of Hiram is a 12,600 SF center in the heart of the retail corridor of Hiram, GA with excellent visibility on Wendy Bagwell Parkway.
- Shoppes of Hiram draws customers from Lost Mountain Sportsmen Club, Powder Creek Crossing, and Grace Baptist.
- Shoppes of Hiram has easy access to Poplar Springs Road, which easily cuts over to Macland Road.
- Pick up window, no stacking for drive through.
- Retail Space Available | 1,400 SF