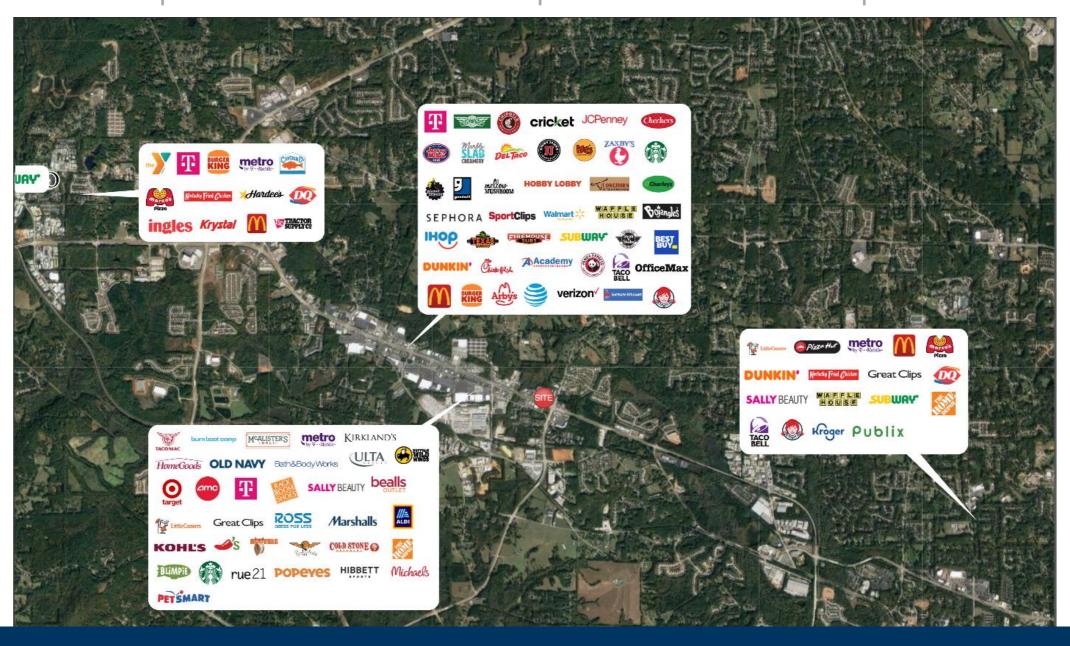

|                            |  |
| 111 | Paradise Cove Tanning  | aradise Cove Tanning 1,400 |  |
| 113 | PL Nails               | 1,050                      |  |
| 115 | Little Caesar's Pizza  | 1,750                      |  |
| 117 | Retail Space Available | 1,400                      |  |
|     | GLA:                   | 12,600 SF                  |  |
|     | Availability:          | 1,400 SF                   |  |



## **SHOPPES OF HIRAM**

Site Plan



### AREA DEMOGRAPHICS

2023 Population 1 MILE 3,446
3 MILE 35,104
5 MILE 93,675



2023 Daytime Population 1 MILE 2,617
3 MILE 10,551
5 MILE 22,462



Household 2023

|   | 1 MILE | 1,387  |
|---|--------|--------|
|   | 3 MILE | 12,404 |
| 3 | 5 MILE | 32 699 |



Household Income

1 MILE \$91,921 3 MILE \$130,349 5 MILE \$126,994



## **SHOPPES OF HIRAM**

Trade Area Overview