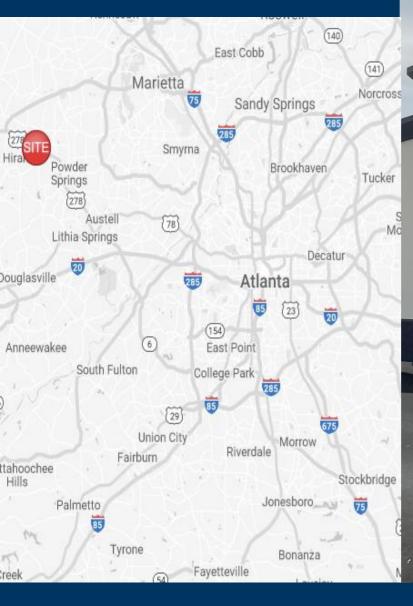

### **Property Highlights**

- Shoppes of Hiram is a 12,600 SF center in the heart of the retail corridor of Hiram, GA with excellent visibility on Wendy Bagwell Parkway.
- Shoppes of Hiram draws customers from Lost Mountain Sportsmen Club, Powder Creek Crossing, and Grace Baptist.
- Shoppes of Hiram has easy access to Poplar Springs Road, which easily cuts over to Macland Road.
- Pick up window, no stacking for drive through.
- Retail Space Available | 1,400 SF

<u>Site Access</u>: Property is accessible from three access points and one signalized access point at Poplar Springs Road.