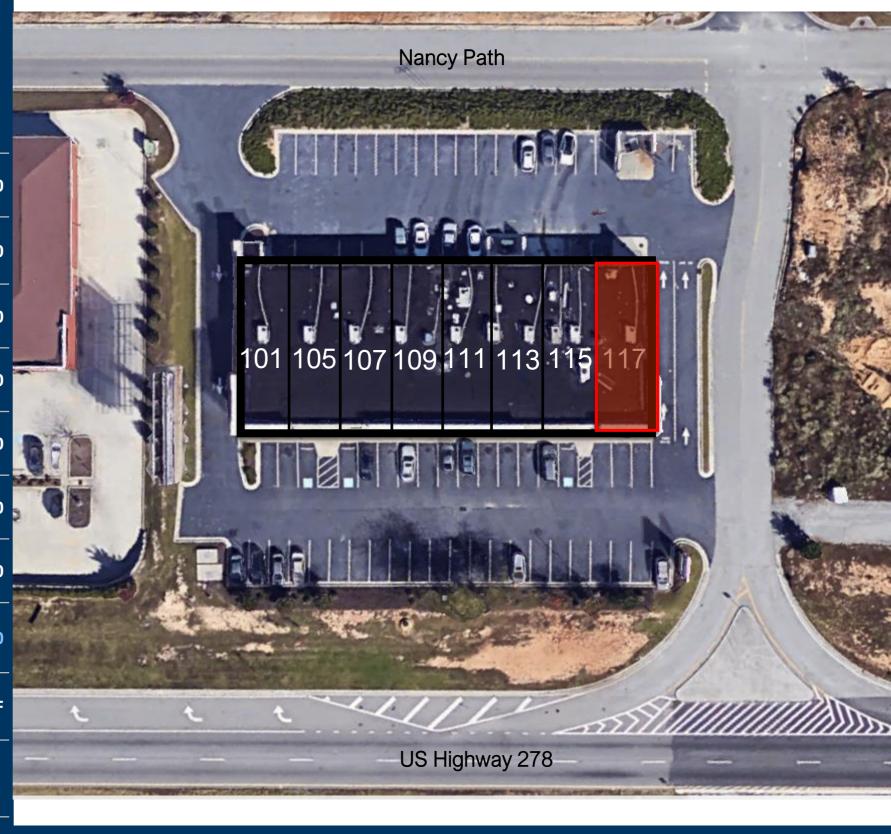

# Shoppes of Hiram TENANTS

| 101 | TitleMax               | 2,800                      |  |
|-----|------------------------|----------------------------|--|
| 105 | uBreakiFix             | 1,750                      |  |
| 107 | Xhale City             | 1,050                      |  |
| 109 | Thai Mango 1,400       |                            |  |
| 111 | Paradise Cove Tanning  | aradise Cove Tanning 1,400 |  |
| 113 | PL Nails               | 1,050                      |  |
| 115 | Little Caesar's Pizza  | 1,750                      |  |
| 117 | Retail Space Available | 1,400                      |  |
|     | GLA:                   | 12,600 SF                  |  |
|     | Availability:          | 1,400 SF                   |  |

## **SHOPPES OF HIRAM**

Site Plan