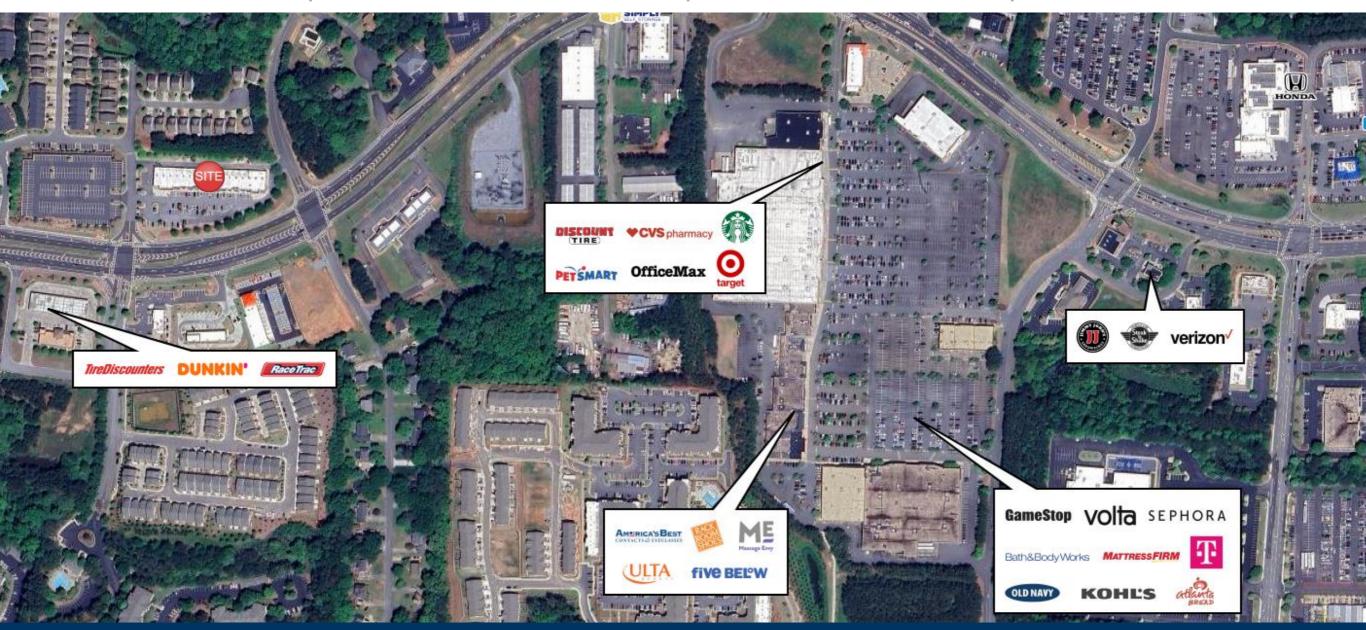

### **Property Highlights**

- The Shoppes of Woodstock is located approximately 1 mile west of I-575 on Highway 92 in Cherokee County, located
  in the City of Woodstock.
- The center, consisting of 24,084 square feet of retail and restaurant space, is located between Concord Lane and Downsby Lane.
- The location offers excellent visibility and access from Highway 92.
- Zoned GC | General Commercial
- Retail Space Available | 783 SF