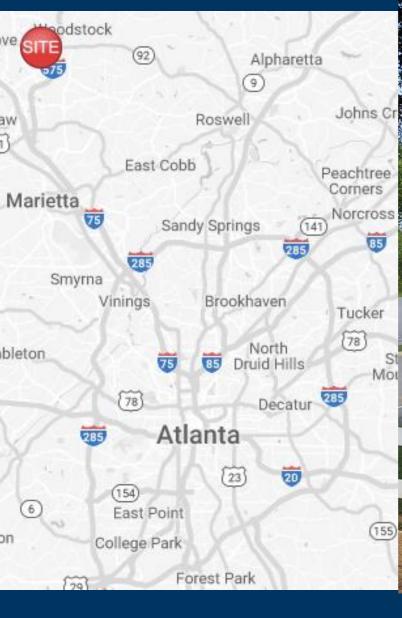

### **Property Highlights**

- The Shoppes of Woodstock is located approximately 1 mile west of I-575 on Highway 92 in Cherokee County, located
  in the City of Woodstock.
- The center, consisting of 24,084 square feet of retail and restaurant space, is located between Concord Lane and Downsby Lane.
- The location offers excellent visibility and access from Highway 92.
- Zoned GC | General Commercial
- Retail Space Available | 783 SF

Site Access: Property is accessible via two traffic lights on Hwy 92. One at Concord Ln. and the other at Downsby Ln.