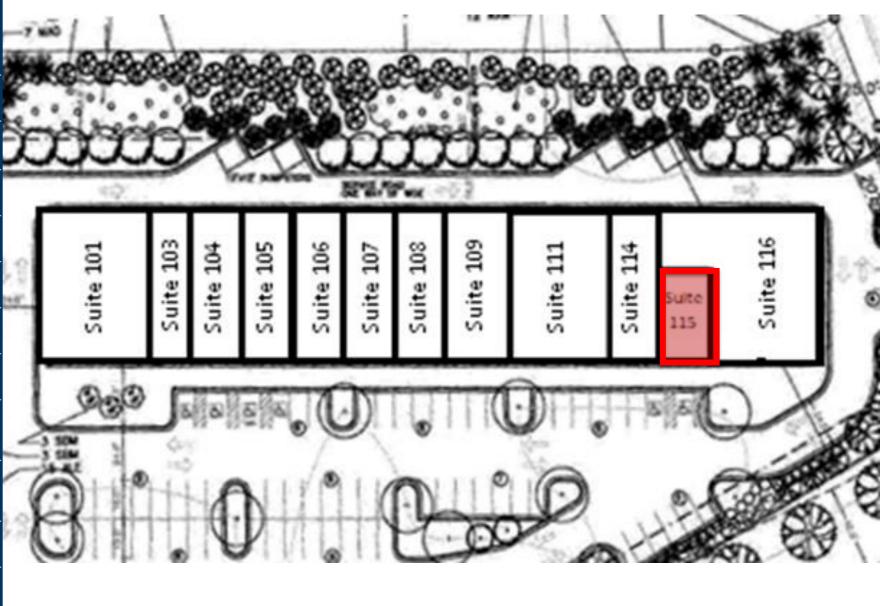

# Shoppes of Woodstock TENANTS

| 101-102 | Metro Brokers              | 3,230  |
|---------|----------------------------|--------|
| 103     | Allstate Insurance         | 1,019  |
| 104     | Red Wing Shoes             | 1,443  |
| 105     | Venice Nails               | 1,385  |
| 106     | Taste of Italy             | 1,414  |
| 107     | PURE Factory Naturals      | 1,385  |
| 108     | Scenthound                 | 1,443  |
| 109     | Mi Casa Mexican Restaurant | 2,886  |
| 111-113 | Creation Pet Reef Store    | 4,242  |
| 114     | Royal Head & Facial Spa    | 1,392  |
| 115     | Retail Space Available     | 793    |
| 116-117 | Sage Dental                | 3,485  |
|         | GLA:                       | 24,117 |
|         | Availability:              | 793    |