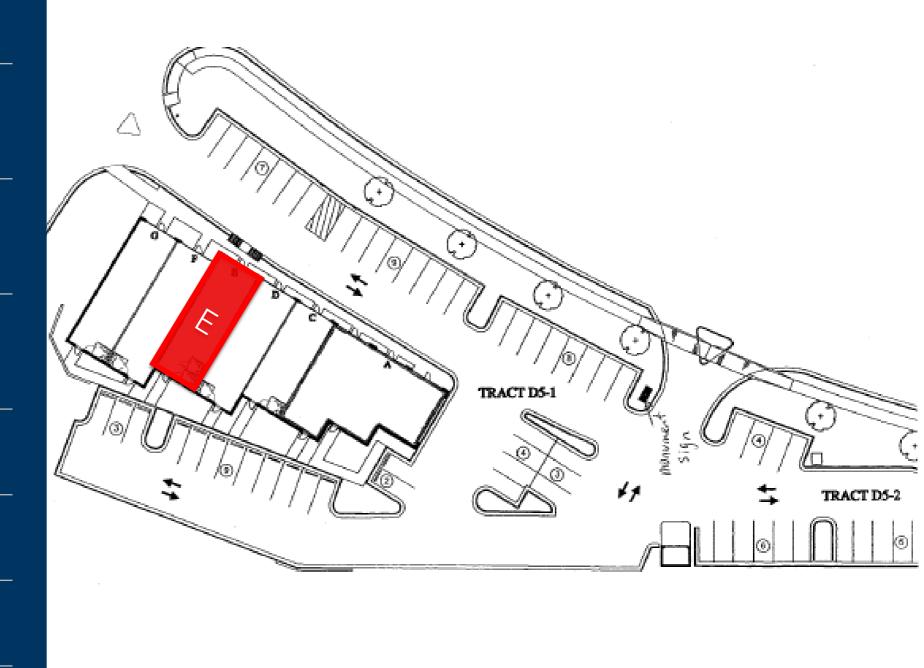

# Shops at Stonecrest TENANTS

| A | Mo Better Chicken      | 2,400    |
|---|------------------------|----------|
| С | Lash Typ               | 1,000    |
| D | Allstate Insurance     | 1,200    |
| E | Retail Space Available | 1,200    |
| G | T-Mobile               | 2,600    |
|   | GLA:                   | 8,400 SF |
|   | Availability:          | 1,200 SF |