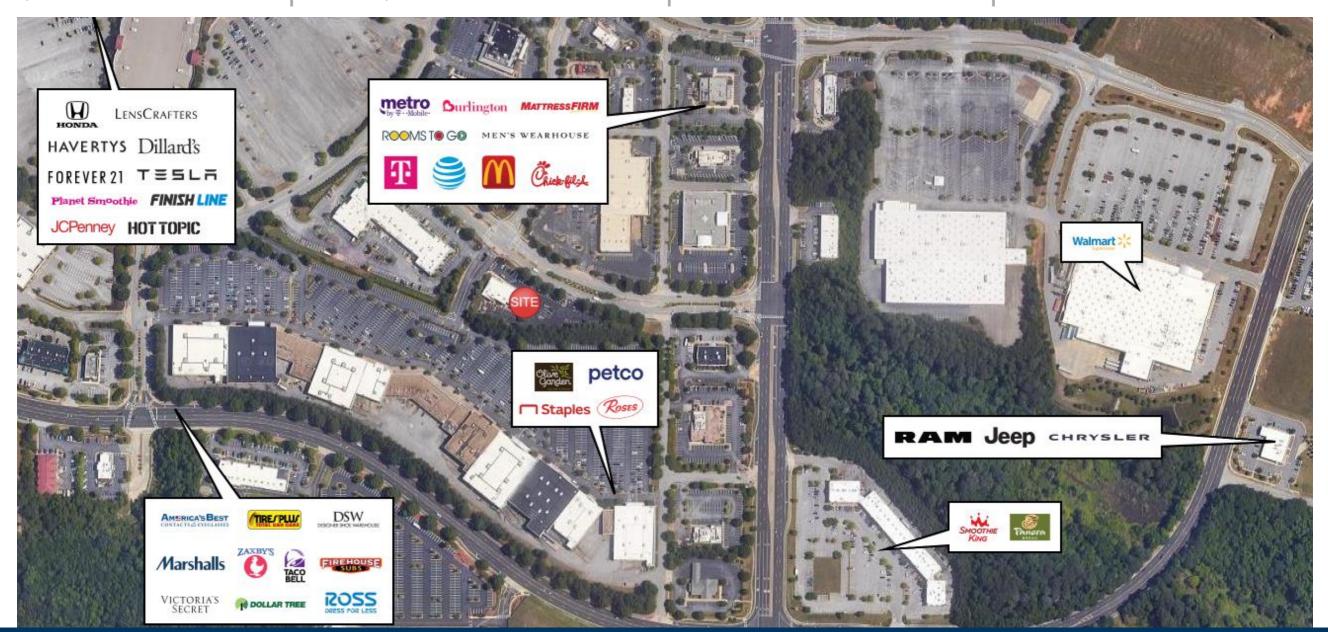

### **Property Highlights**

- The Shops at Stonecrest sits adjacent to Stonecrest Mall which includes anchors such as Dillard's, JCPenney's, and Macy's.
- The shopping center also includes well-known tenants such as T-Mobile and Allstate.
- **Zoned C5 Commercial Large Tract**
- Retail Spaces Available | 1,200 SF
- 29,417 VPD