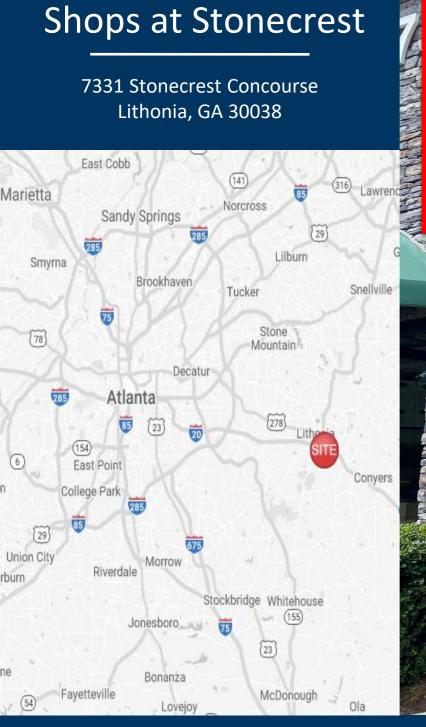

## Shops at Stonecrest

7331 Stonecrest Concourse Lithonia, GA 30038

### **Property Highlights**

- The Shops at Stonecrest sits adjacent to Stonecrest Mall which includes anchors such as Dillard's, JCPenney's, and Macy's.
- The shopping center also includes well-known tenants such as T-Mobile and Allstate.
- **Zoned C5 Commercial Large Tract**
- Retail Spaces Available | 1,200 SF
- 29,417 VPD

Site Access: Property is accessible from curb cuts on Stonecrest Concourse.