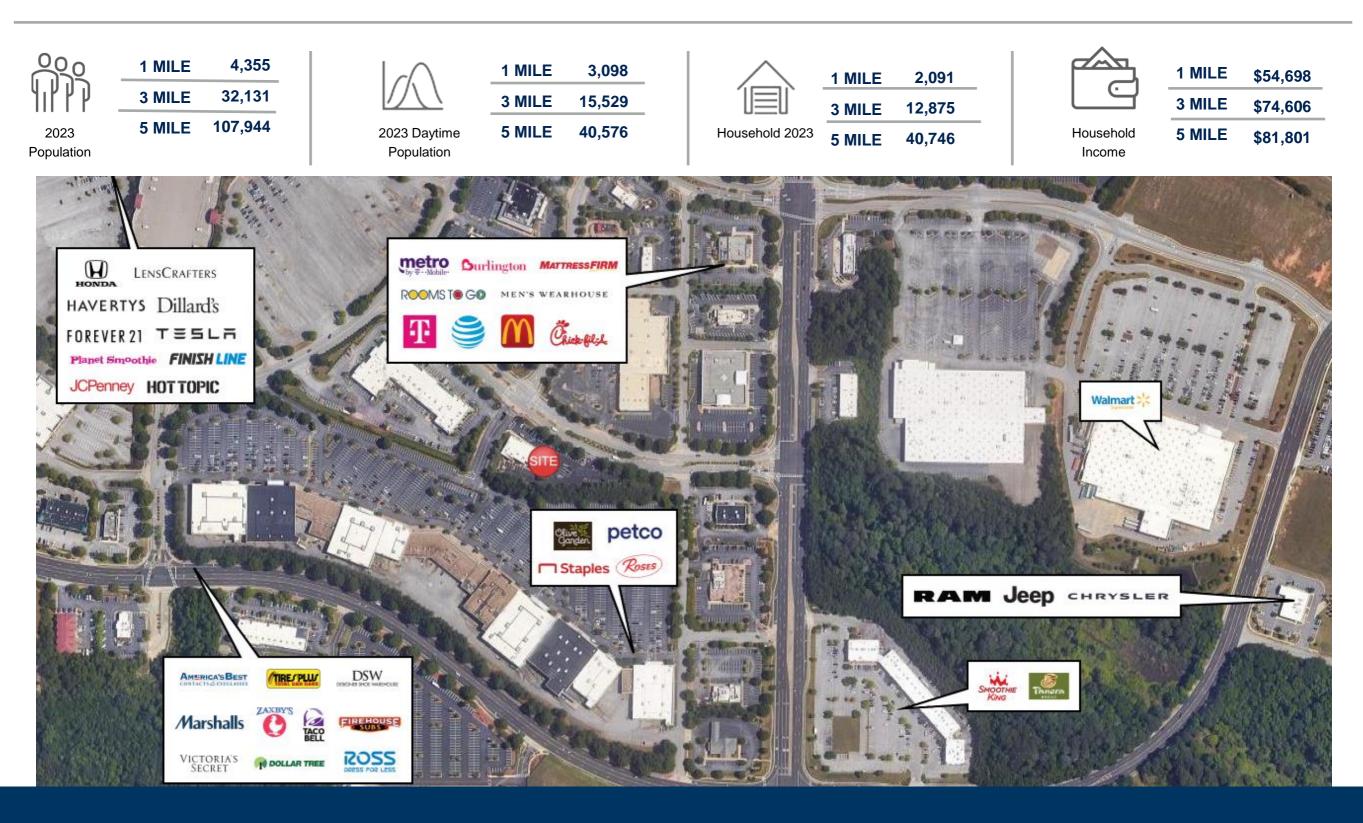

JCPenney's, and Macy's.
- The shopping center also includes well-known tenants such as T-Mobile and Allstate.
- Zoned C5 Commercial Large Tract
- Retail Spaces Available | 1,000 1,200 SF
- 29,417 VPD

riverwoodproperties.com

Site Access: Property is accessible from curb cuts on Stonecrest Concourse.

## Shops at Stonecrest TENANTS

| A | Mo Better Chicken      | 2,400               |
|---|------------------------|---------------------|
| C | Retail Space Available | 1,000               |
| D | Allstate Insurance     | 1,200               |
| E | Retail Space Available | 1,200               |
| G | T-Mobile               | 2,600               |
|   | GLA:                   | 8,400 SF            |
|   | Availability:          | 1,000 -<br>1,200 SF |







Site Plan

## AREA DEMOGRAPHICS



## SHOPS AT STONECREST

Trade Area Overview