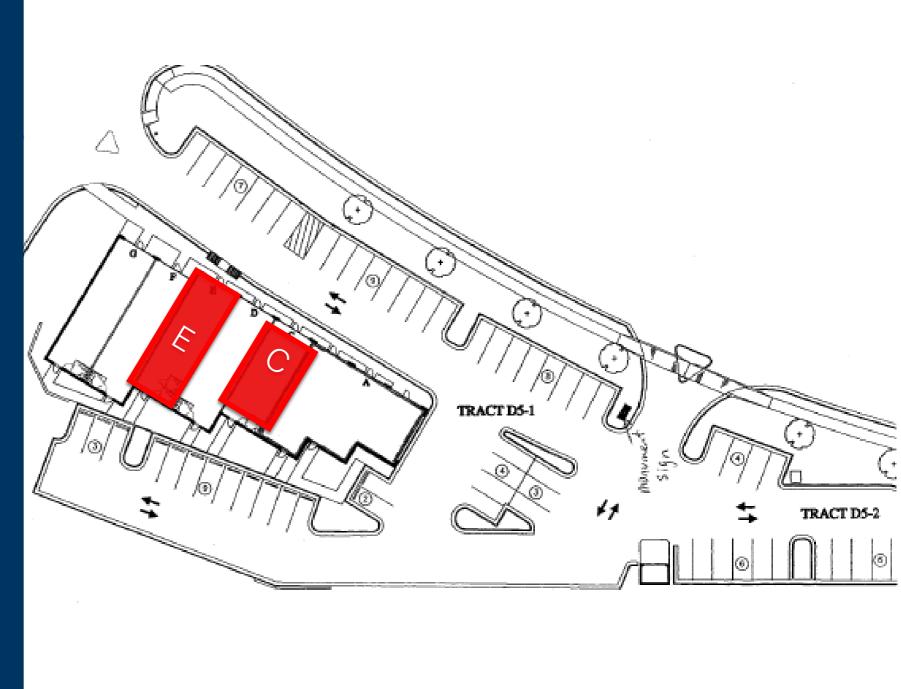

## Shops at Stonecrest TENANTS

| A | Mo Better Chicken      | 2,400               |
|---|------------------------|---------------------|
| C | Retail Space Available | 1,000               |
| D | Allstate Insurance     | 1,200               |
| E | Retail Space Available | 1,200               |
| G | T-Mobile               | 2,600               |
|   | GLA:                   | 8,400 SF            |
|   | Availability:          | 1,000 -<br>1,200 SF |

Site Plan