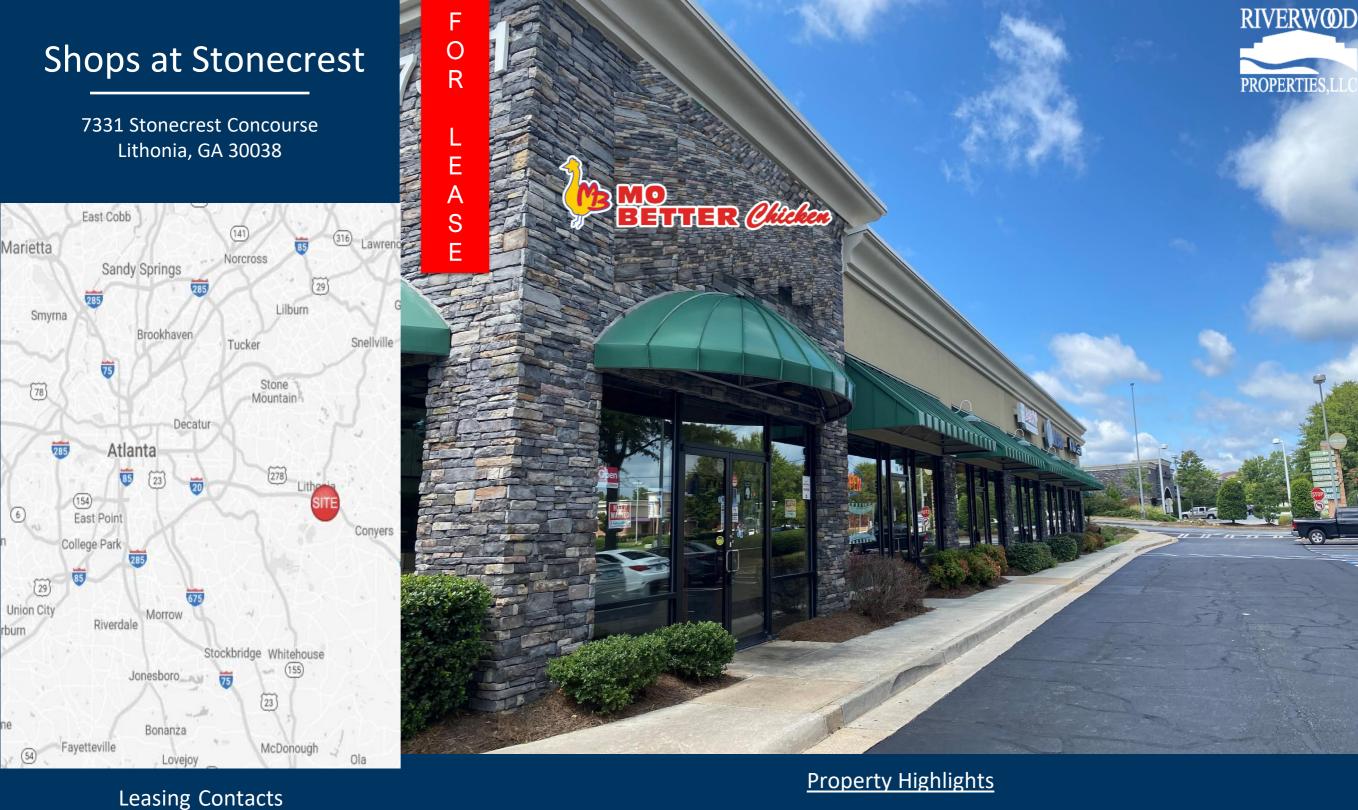

Allie Hodge Motz 678-501-5342 allie@riverwoodproperties.com

- The Shops at Stonecrest sits adjacent to Stonecrest Mall which includes anchors such as Dillard's, JCPenney's, and Macy's.
- The shopping center also includes well-known tenants such as T-Mobile and Allstate.
- Zoned C5 Commercial Large Tract
- Retail Spaces Available | 1,000 1,200 SF
- 29,417 VPD

riverwoodproperties.com

Site Access: Property is accessible from curb cuts on Stonecrest Concourse.

## Shops at Stonecrest TENANTS

| A | Mo Better Chicken      | 2,400               |
|---|------------------------|---------------------|
| C | Retail Space Available | 1,000               |
| D | Allstate Insurance     | 1,200               |
| E | Retail Space Available | 1,200               |
| G | T-Mobile               | 2,600