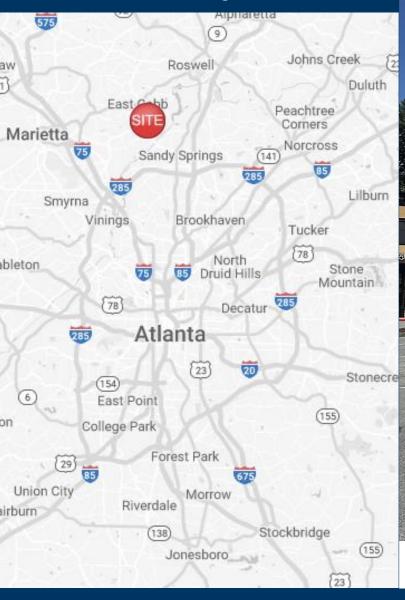

# Stonewood Village

4719 Lower Roswell Road Marietta, Georgia 30068





### **Leasing Contacts**

Allie Hodge Motz 678-501-5342 allie@riverwoodproperties.com

#### **Property Highlights**

- Stonewood Village is a 32,295 square foot neighborhood retail center in the affluent East Cobb community.
- This center has great visibility on Lower Roswell Road.
- The site is located at a signalized intersection with multiple points of ingress/egress on Lower Roswell Road and Woodlawn Drive.
- The center has a strong mix of service, restaurant and retail tenants.
- Endcap with pick-up available.
- Zoned C3
- Retail Space Available | 1,750 SF

# Stonewood Village

| 100  | Retail Space Available               | 1,750    |
|------|--------------------------------------|----------|
| 110  | Hong Kong Star Chinese<br>Restaurant | 3,150    |
| 131  | Jimmy's Barber Shop