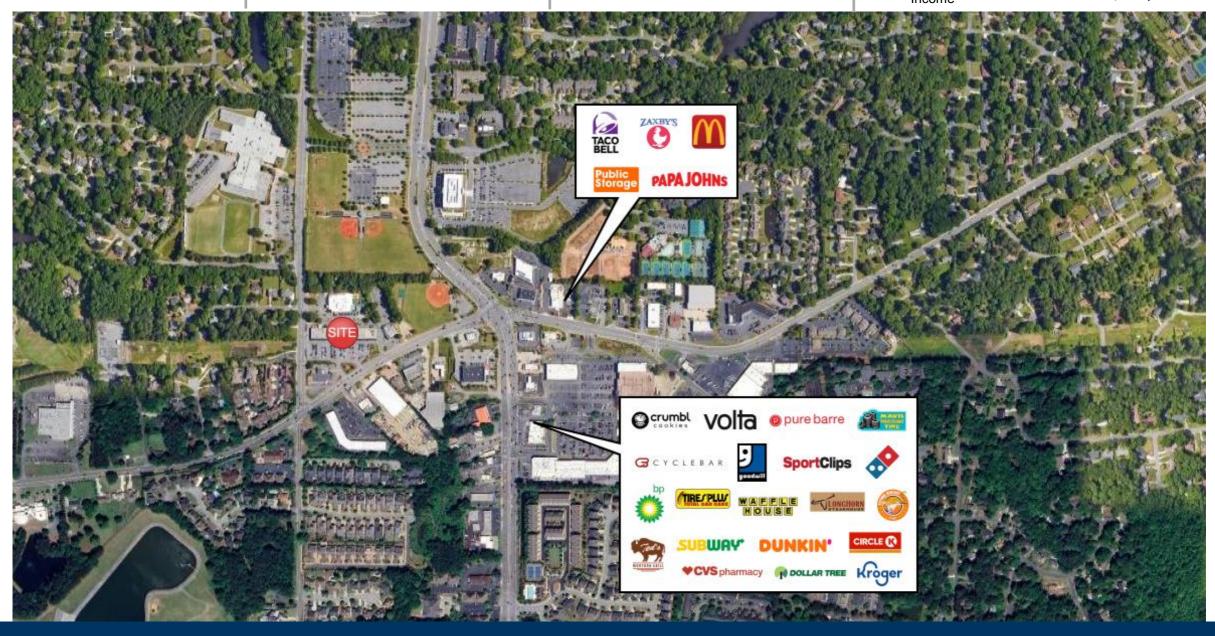

2,338    |
| 160  | Haven The Dog Spot                   | 7,757    |
| 202  | Kay Song's Drapery                   | 2,359    |
| 203A | High Fashion Alterations             | 1,050    |
| 203B | CT Nails                             | 1,050    |
| 210  | Sidelines Grill                      | 4,200    |
| 220  | Paws Whiskers & Claws                | 1,400    |
|      | GLA:                                 | 32,295   |
|      | Availability:                        | 1,750 SF |



# STONEWOOD VILLAGE Site Plan



## AREA DEMOGRAPHICS

000

2023 Population 1 MILE 8,448 3 MILE 60,023

211,584

5 MILE

2023 Daytime

Population

1 MILE 1,347 3 MILE 12,887 5 MILE 38,881



1 MILE 3,482 23,683 3 MILE Household 2023 **5 MILE** 91,991



Income

1 MILE \$194,752 \$225,080 3 MILE 5 MILE \$178,156



## STONEWOOD VILLAGE

Trade Area Overview