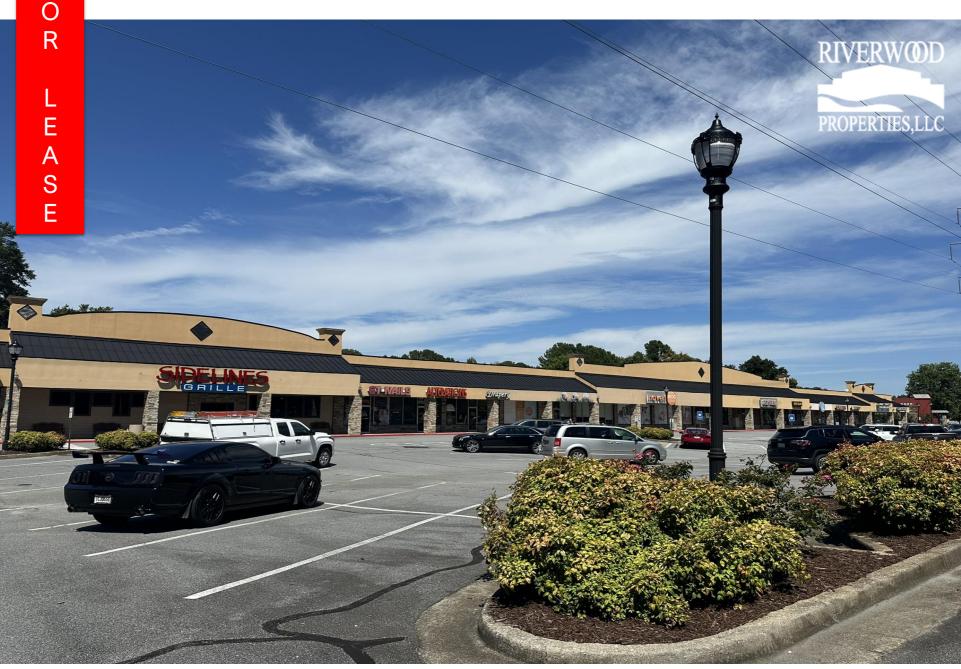

# Stonewood Village

4719 Lower Roswell Road Marietta, Georgia 30068

#### **Property Highlights**

- Stonewood Village is a 32,295 square foot neighborhood retail center in the affluent East Cobb community.
- This center has great visibility on Lower Roswell Road.
- The site is located at a signalized intersection with multiple points of ingress/egress on Lower Roswell Road and Woodlawn Drive.
- The center has a strong mix of service, restaurant and retail tenants.
- Endcap with pick-up available.
- Zoned C3
- Retail Space Available | 1,750 SF