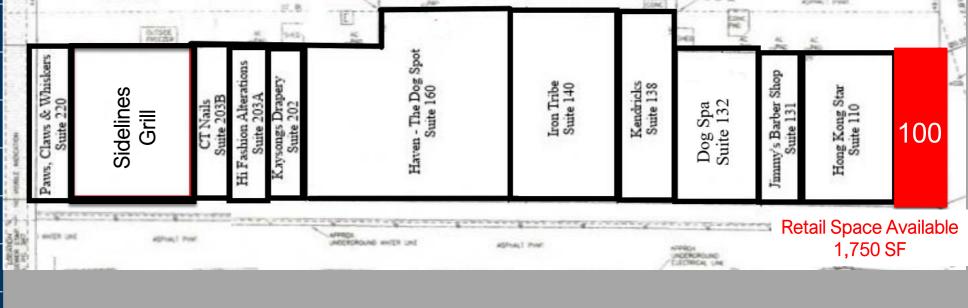

# Stonewood Village

| 100  | Retail Space Available               | 1,750    |
|------|--------------------------------------|----------|
| 110  | Hong Kong Star Chinese<br>Restaurant | 3,150    |
| 131  | Jimmy's Barber Shop                  | 1,050    |
| 132  | Dog Spa                              | 1,610    |
| 132B | Cigar Emporium                       | 1,190    |
| 140A | Iron Tribe                           | 4,350    |
| 140B | K&A Norman Hair Salon                | 2,338    |
| 160  | Haven The Dog Spot                   | 7,757    |
| 202  | Kay Song's Drapery                   | 2,359    |
| 203A | High Fashion Alterations             | 1,050    |
| 203B | CT Nails                             | 1,050    |
| 210  | Sidelines Grill                      | 4,200    |
| 220  | Paws Whiskers & Claws                | 1,400    |
|      | GLA:                                 | 32,295   |
|      | Availability:                        | 1,750 SF |

# STONEWOOD VILLAGE Site Plan