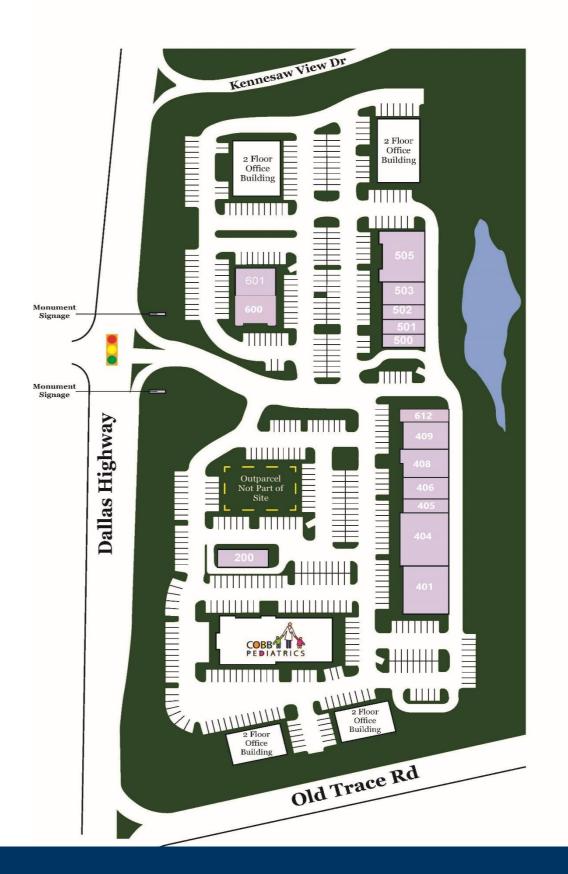

### TENANTS

| 200 | Nore Women's Health                         | 2,100          |
|-----|---------------------------------------------|----------------|
| 401 | Elite Fitness Warriors                      | 5,600          |
| 404 | Pet Supermarket                             | 5,762          |
| 405 | Zeena Optical                               | 1,400          |
| 406 | Leslie's Poolmart                           | 2,800          |
| 408 | Honey Baked Ham                             | 2,800          |
| 409 | The Ballroom Dance Institute                | 2,626          |
| 412 | Perfect by Design Pediatric<br>Chiropractic | 1,400          |
| 500 | Need For Care Pharmacy                      | 1,325          |
| 501 | Your CBD Store                              | 1,235          |
| 502 | Massage Hut                                 | 1,236          |
| 503 | Twisted Cycle                               | 2,442          |
| 505 | Mac Day Spa & Hair                          | 4,800          |
| 600 | Into Martial Arts                           | 2,795          |
| 601 | PT Solutions                                | 2,490          |
|     | GLA                                         | 40,985         |
|     | Availability                                | 100%<br>Leased |

## VILLAGE AT OLD TRACE Site Plan