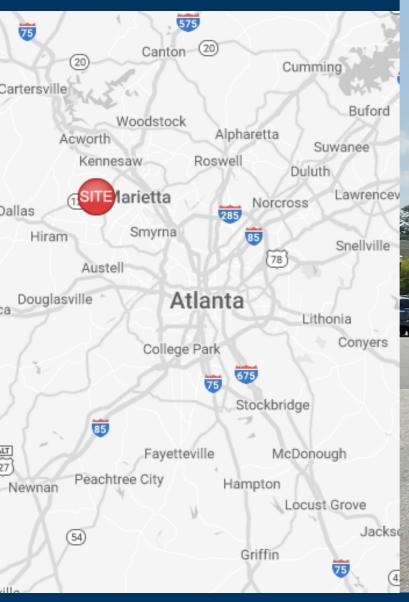

#### 3405 Dallas Highway Marietta, GA 30064

**RIVERW@D** 

### Property Highlights

- Village at Old Trace is strategically located in a main retail corridor along the busy Dallas Highway with high visibility signage and great tenant exposure.
- The area is also one of the most desirable residential areas in the country, being consistently ranked one of the top 100 wealthiest counties in the nation.
- Built in 2006, Village at Old Trace is a newer development perfectly poised to ensure the success of both national and regional tenants.
- 100% Leased

Site Access: Property is accessible from Dallas Highway via the signalized intersection directly in front of the property.