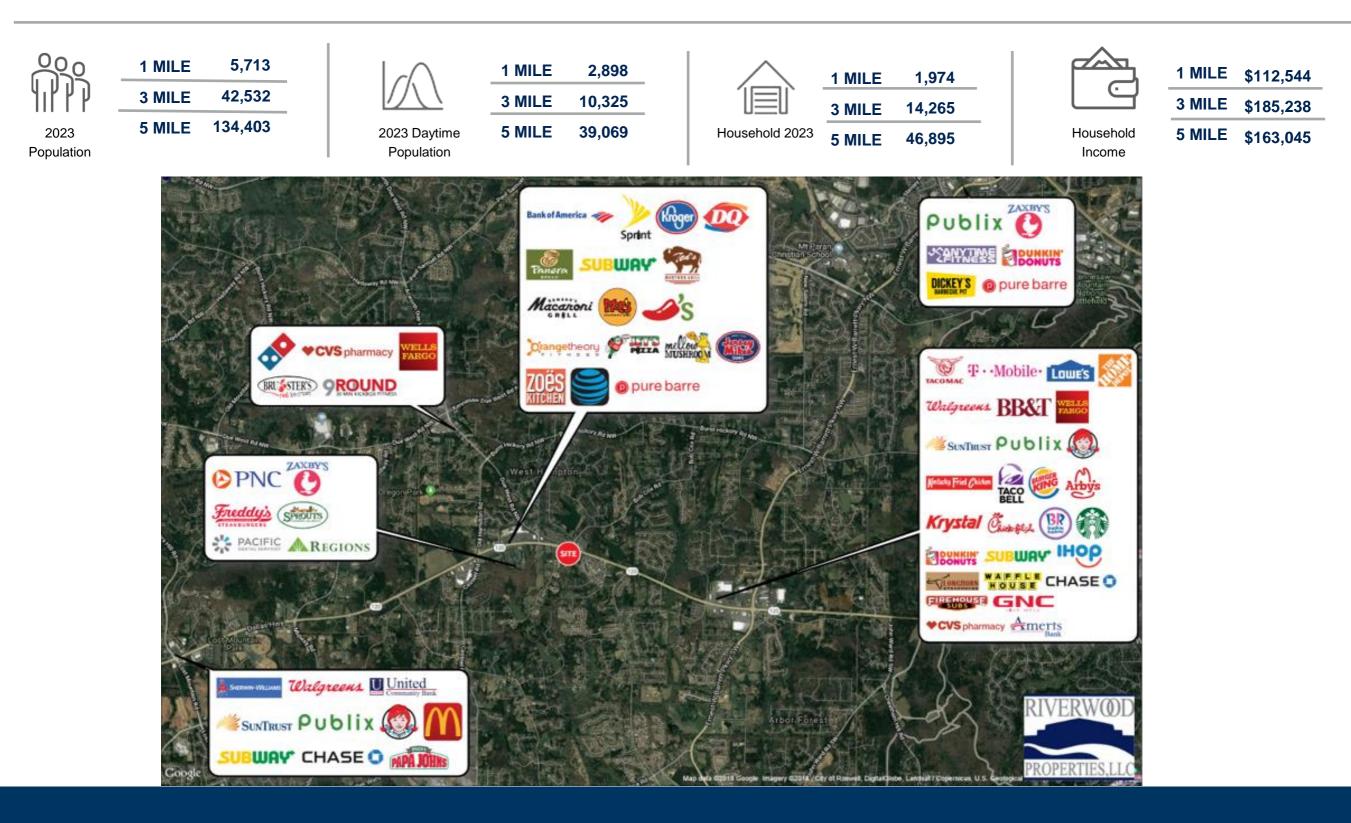

| 2,626          |
| 412 | Perfect by Design Pediatric<br>Chiropractic | 1,400          |
| 500 | Need For Care Pharmacy                      | 1,325          |
| 501 | Your CBD Store                              | 1,235          |
| 502 | Massage Hut                                 | 1,236          |
| 503 | Twisted Cycle                               | 2,442          |
| 505 | Mac Day Spa & Hair                          | 4,800          |
| 600 | Into Martial Arts                           | 2,795          |
| 601 | PT Solutions                                | 2,490          |
|     | GLA                                         | 40,985         |
|     | Availability                                | 100%<br>Leased |



## VILLAGE AT OLD TRACE Site Plan



## AREA DEMOGRAPHICS



# VILLAGE AT OLD TRACE