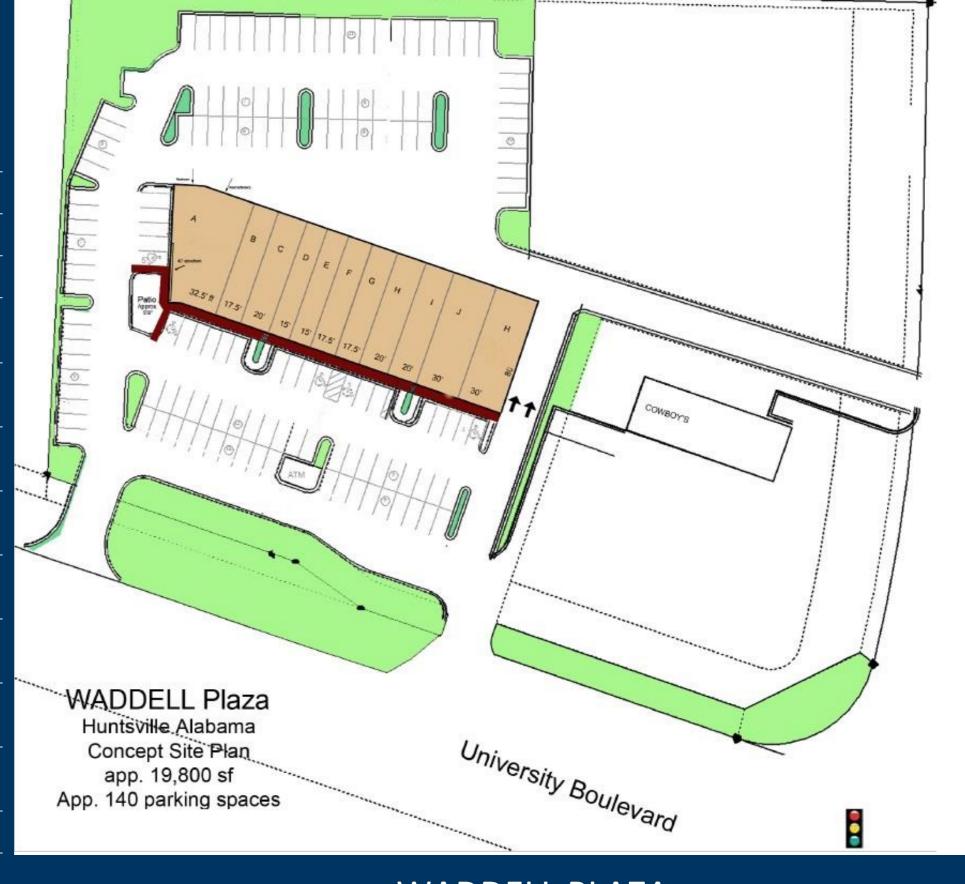

Site Access: Property is accessible via curb cuts on University Drive

## Waddell Plaza

| Α              | Mei Wei                | 3,600 |
|----------------|------------------------|-------|
| В              | Jersey Mike's          | 1,400 |
| С              | Nail Tech              | 1,600 |
| D              | Smoothie King          | 1,200 |
| E              | Massage Therapy        | 2,000 |
| F              | Wayback Burgers        | 2,000 |
| G              | Great Clips            | 1,600 |
| Н              | FedEx                  | 1,600 |
| I-1            | Retail Space Available | 1,167 |
| I-2            | Mary Jane CBD          | 1,233 |
| J              | Wingstop               | 2,400 |
| GLA: 29,164 SF |                        |       |
|                |                        |       |

1,167 SF Available

WADDELL PLAZA