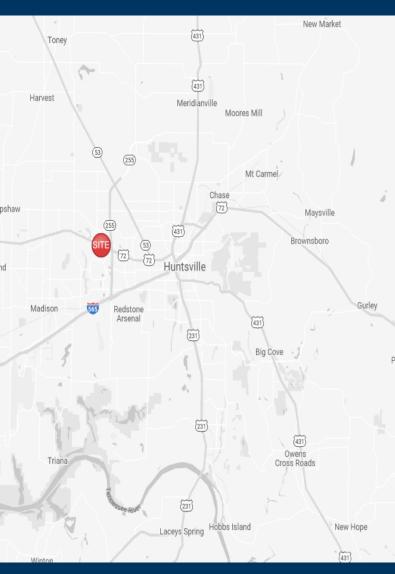

### Waddell Plaza

6290 University Drive Huntsville, AL 35806





#### **Leasing Contacts**

Allie Hodge Motz 678-501-5342 allie@riverwoodproperties.com

#### **Property Highlights**

Located in the center of Huntsville's main shopping corridors, Waddell Plaza is situated in a prime retail location, on one of the busiest thoroughfares in the area. The shopping center is situated across the street from a Super Target and Wal-Mart Super Center. A great tenant mix including national tenants such as Jersey Mikes, Smoothie King, FedEx Kinko's, and many more. Retail Space Available 1,167 SF

Site Access: Property is accessible via curb cuts on University Drive

## Waddell Plaza

| Α              | Mei Wei                | 3,600 |
|----------------|------------------------|-------|
| В              | Jersey Mike's          | 1,400 |
| С              | Nail