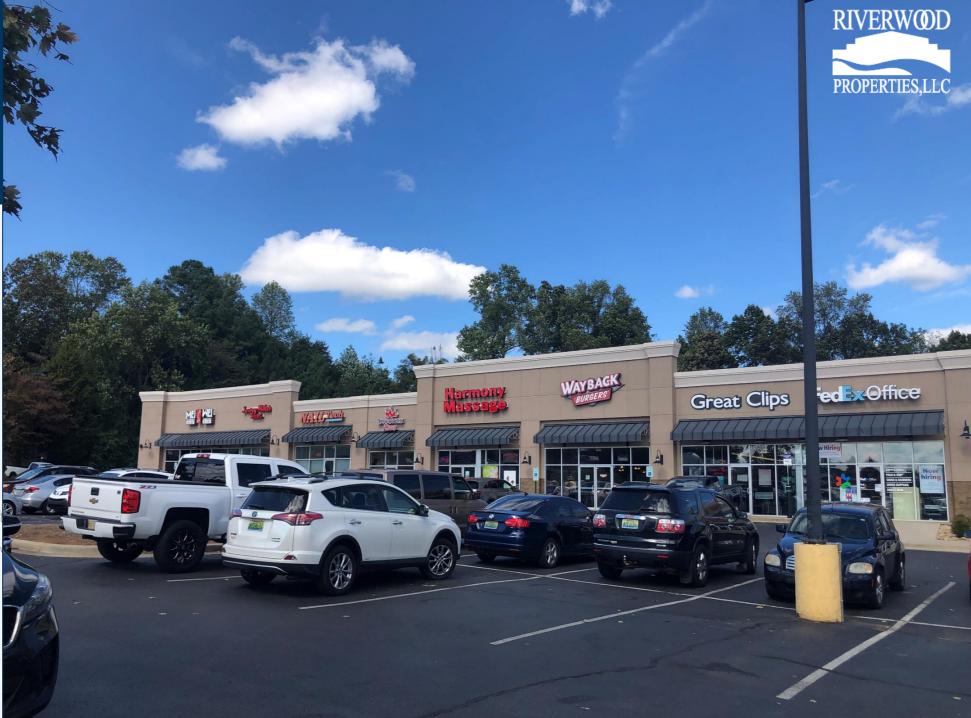

#### **Property Highlights**

Located in the center of Huntsville's main shopping corridors, Waddell Plaza is situated in a prime retail location, on one of the busiest thoroughfares in the area. The shopping center is situated across the street from a Super Target and Wal-Mart Super Center. A great tenant mix including national tenants such as Jersey Mikes, Smoothie King, FedEx Kinko's, and many more. Retail Space Available 1,167 SF

## Waddell Plaza

| Α              | Mei Wei                | 3,600 |
|----------------|------------------------|-------|
| В              | Jersey Mike's          | 1,400 |
| С              | Nail Tech              | 1,600 |
| D              | Smoothie King          | 1,200 |
| E              | Massage Therapy        | 2,000 |
| F              | Wayback Burgers        | 2,000 |
| G              | Great Clips            | 1,600 |
| Н              | FedEx                  | 1,600 |
| I-1            | Retail Space Available | 1,167 |
| I-2            | Mary Jane CBD          | 1,233 |
| J              | Wingstop               | 2,400 |
| GLA: 29,164 SF |                        |       |
|                |                        |       |