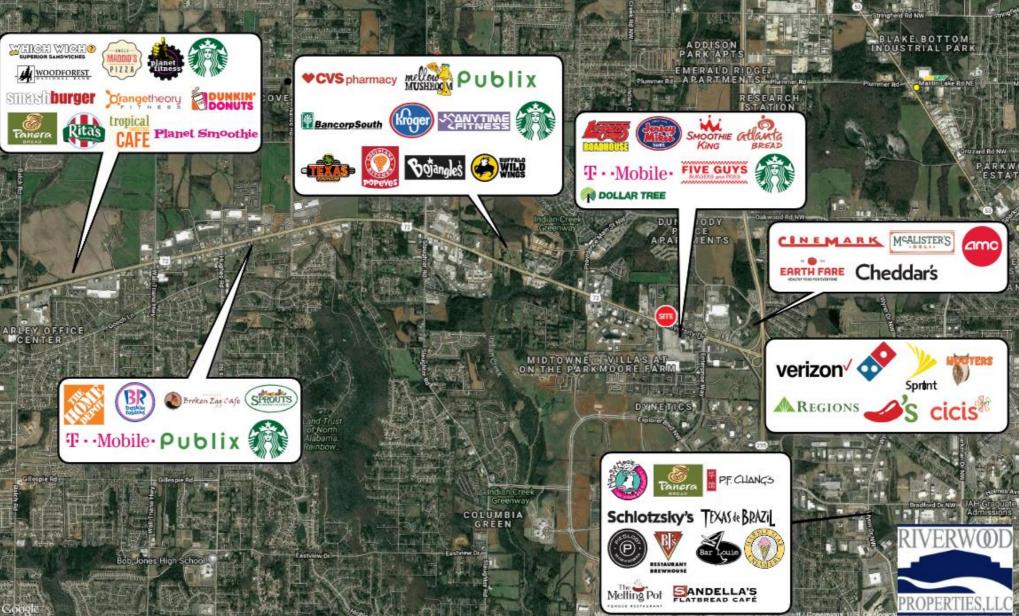

rapy        | 2,000 |
| F              | Wayback Burgers        | 2,000 |
| G              | Great Clips            | 1,600 |
| Н              | FedEx                  | 1,600 |
| I-1            | Retail Space Available | 1,167 |
| I-2            | Mary Jane CBD          | 1,233 |
| J              | Wingstop               | 2,400 |
| GLA: 29,164 SF |                        |       |
|                |                        |       |

1,167 SF Available



WADDELL PLAZA



### **AREA DEMOGRAPHICS**

000 1 MILE 5,344 3 MILE 40,871

**1 MILE** 3.4%



**1 MILE** 2,821 3 MILE 17,940 **1 MILE** \$64,014

**3 MILE** 1.9% 3 MILE \$75,680 Est. Population Household 2021 **5 MILE** 1.5% **5 MILE** 49,069 Population **5 MILE** 116,314 Growth Income **5 MILE** \$81,044 ♥CVS pharmacy MUSHROOM PUBLIX



# WADDELL PLAZA

Trade Area Overview