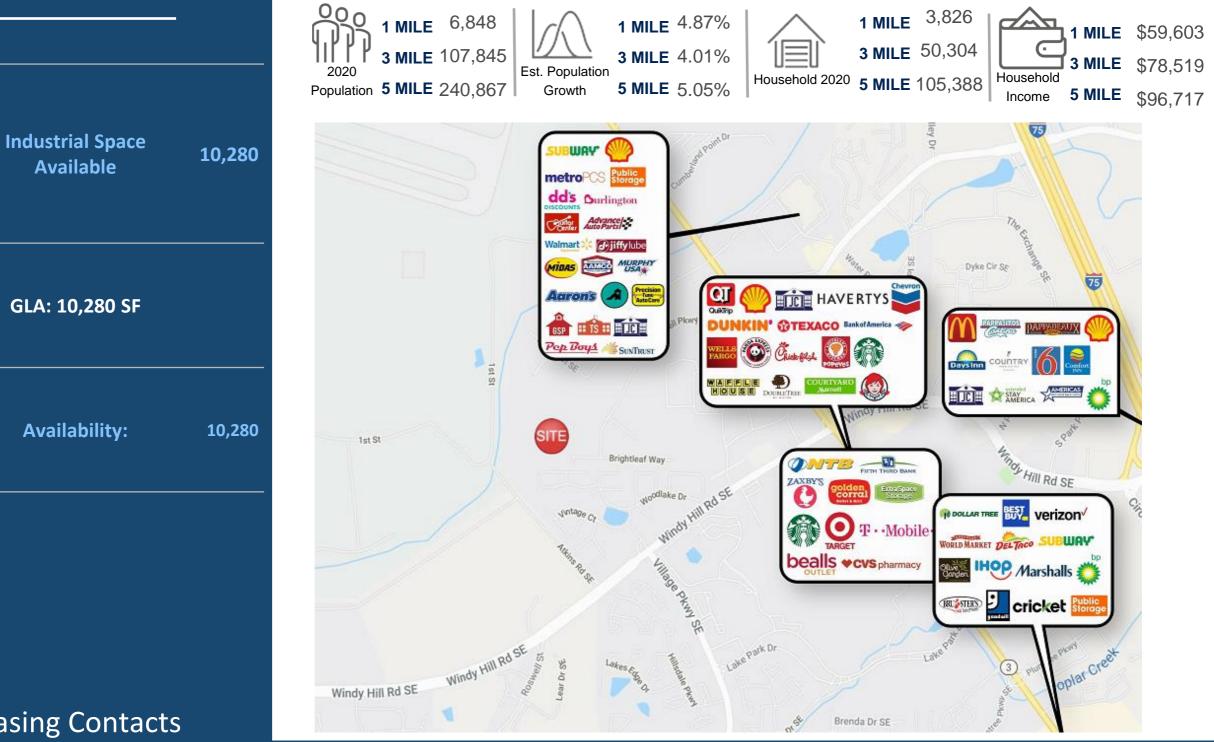

# Airport Industrial

2075 Airport Industrial Park Drive Marietta, Georgia 30060



#### Leasing Contacts

Anita Ford & Marrissa Chanin

Office: 770-955-7676

Email: info@riverwoodproperties.com



CLASSIC COLLISION

Intersection: Cobb Parkway & Airport Industrial Park Dr.

RIVERWODD

PROPERTIES,LLC riverwoodproperties.com

Daily Traffic Counts: 37,400 Vehicles Per Day

**Site Access:** Property is accessible via the signalized intersection at Cobb Parkway & Industrial Park Dr.

## **Airport Industrial**

2075

## **AREA DEMOGRAPHICS**



#### Leasing Contacts

Anita Ford & Marrissa Chanin

Office: 770-955-7676

Email: info@riverwoodproperties.com

## AIRPORT INDUSTRIAL Trade Area Overview