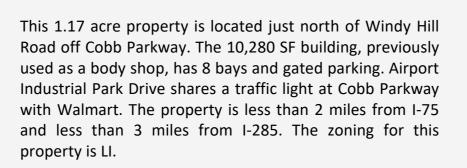

Daily Traffic Counts: 37,400 Vehicles Per Day

**Site Access:** Property is accessible via the signalized intersection at Cobb Parkway & Industrial Park Dr.