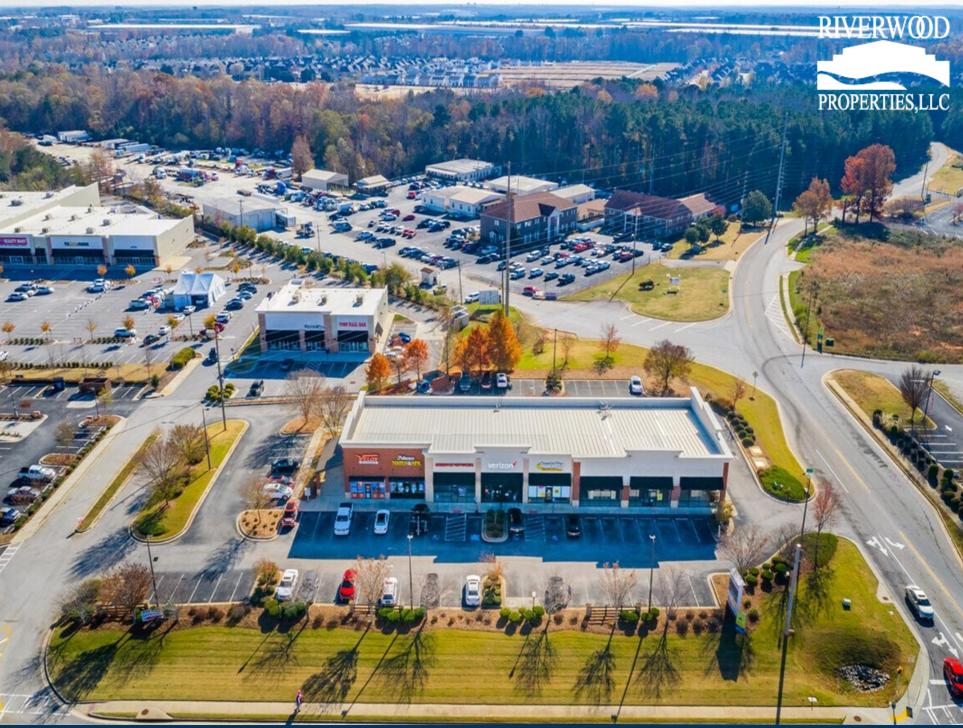

## **Shoppes of Avalon**

1563 Highway 20 W McDonough, Georgia 30253

#### **Property Highlights**

- Located across the street from the South Point Retail Development.
- Excellent visibility on GA Hwy 20 & is less than half a mile from I-75
- Traffic count 30,921 VPD
- Access to proposed traffic signal at Industrial Parkway.
- Retail Space Available | 1,575 SF
- Zoned C3