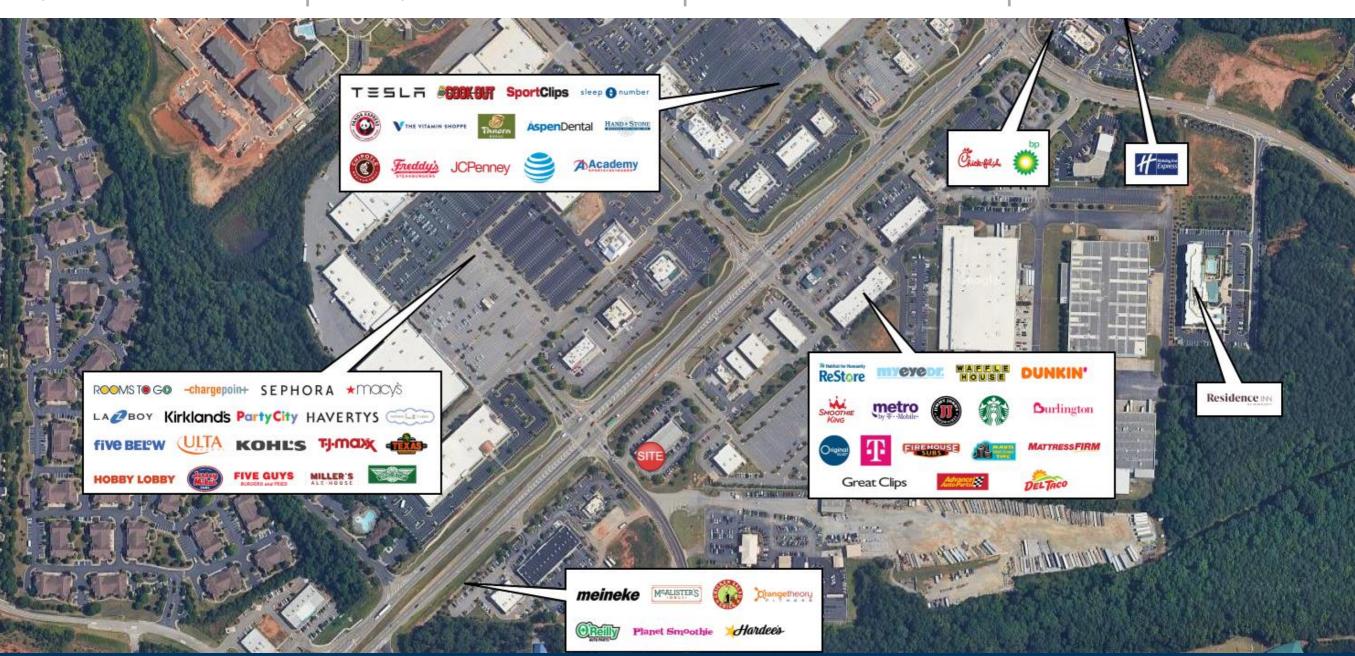

ble via two side entrances along Industrial Parkway.

# Shoppes of Avalon TENANTS

| 1551-1553 | Princess Nails & Spa   | 2,600    |
|-----------|------------------------|----------|
| 1555      | Retail Space Available | 1,575    |
| 1557      | Tropical Smoothie      | 1,575    |
| 1559      | Beauty Wax Center      | 1,575    |
| 1561      | S&S Specialty Sweets   | 1,200    |
| 1563      | North American Dental  | 3,700    |
|           | GLA                    | 12,225   |
|           | AVAILABLE              | 1,575 SF |







## **AREA DEMOGRAPHICS**

Population

4,720 1 MILE 39,273 3 MILE 80,580 5 MILE

2023 Daytime Population

3,934 1 MILE 3 MILE 19,129 36,227 5 MILE



1 MILE 3,160 15,901 3 MILE 33,396 5 MILE



Household Income

1 MILE \$87,140 3 MILE \$79,421 5 MILE \$93,720



# **SHOPPES OF AVALON**

Trade Area Overview