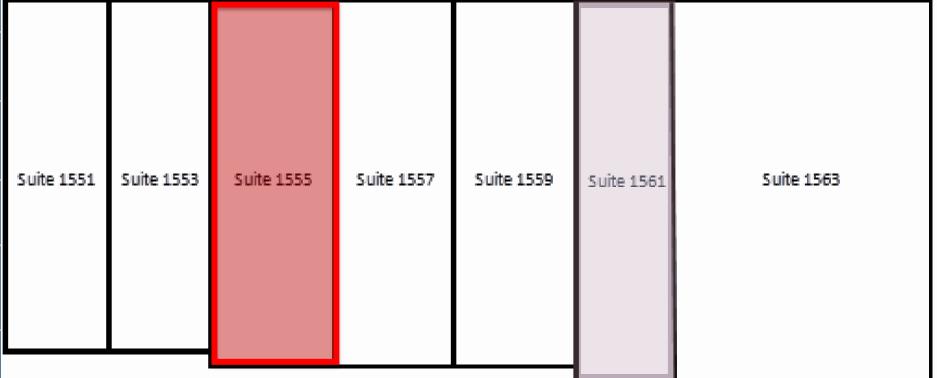

# Shoppes of Avalon TENANTS

| 1551-1553 | Princess Nails & Spa   | 2,600    |
|-----------|------------------------|----------|
| 1555      | Retail Space Available | 1,575    |
| 1557      | Tropical Smoothie      | 1,575    |
| 1559      | Beauty Wax Center      | 1,575    |
| 1561      | S&S Specialty Sweets   | 1,200    |
| 1563      | North American Dental  | 3,700    |
|           | GLA                    | 12,225   |
|           | AVAILABLE              | 1,575 SF |