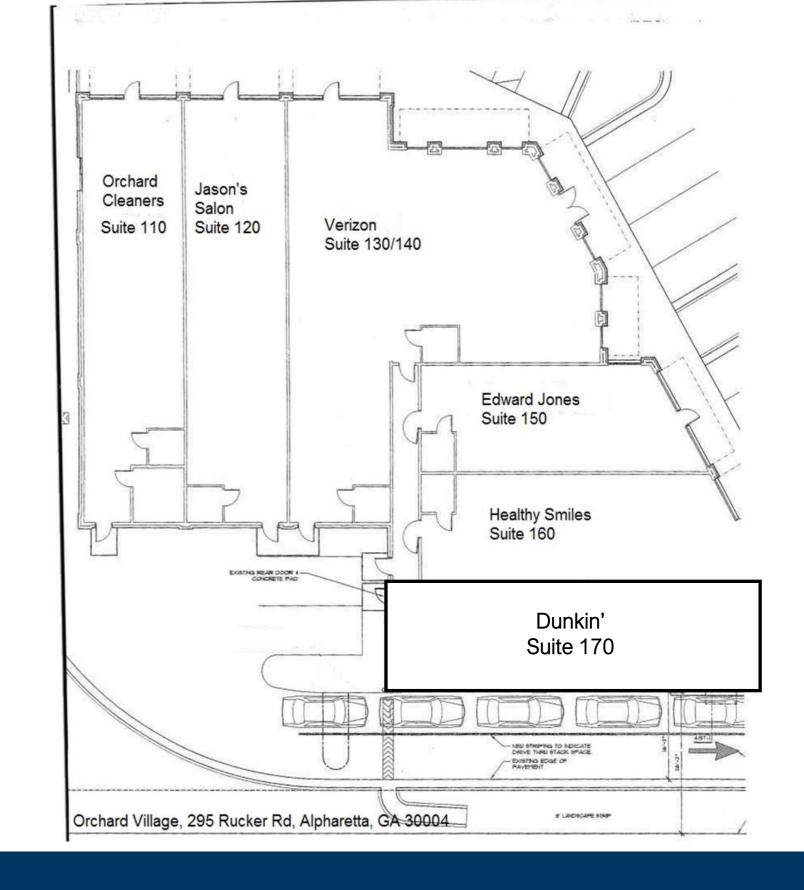

# Orchard Village TENANTS

| 110          | Orchard Cleaners           | 1,600          |
|--------------|----------------------------|----------------|
| 120          | Jason's Salon              | 1,600          |
| 130 /<br>140 | Verizon Wireless           | 3,153          |
| 150          | Edward Jones               | 1,000          |
| 160          | Method Modern<br>Dentistry | 1,242          |
| 170          | Dunkin'                    | 1,600          |
|              | GLA                        | 10,195         |
|              | Availability               | 100%<br>Leased |