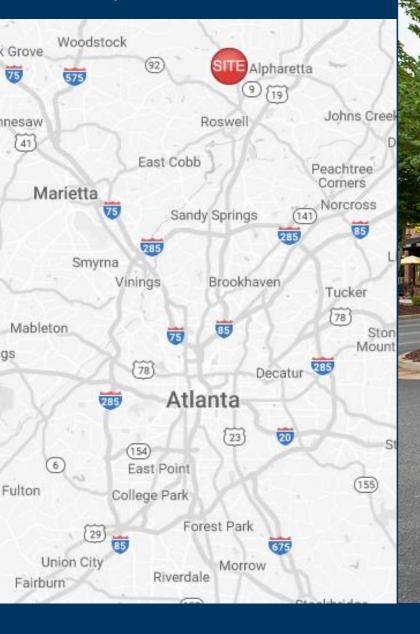

### **Property Highlights**

- This 10,250 square foot neighborhood shopping center is located at the intersection of Houze Road and Rucker Road.
- Located in the highly desirable Alpharetta area, this shopping center features tenants such as Verizon Wireless, Edward Jones Financial, Orchard Cleaners and many more.
- This center is located within close proximity of Kroger.
- 100% Leased
- Zoned C3 | Regional Commercial
- 32,443 VPD

Site Access: Accessible via curb cuts on Rucker Road and Houze Road.