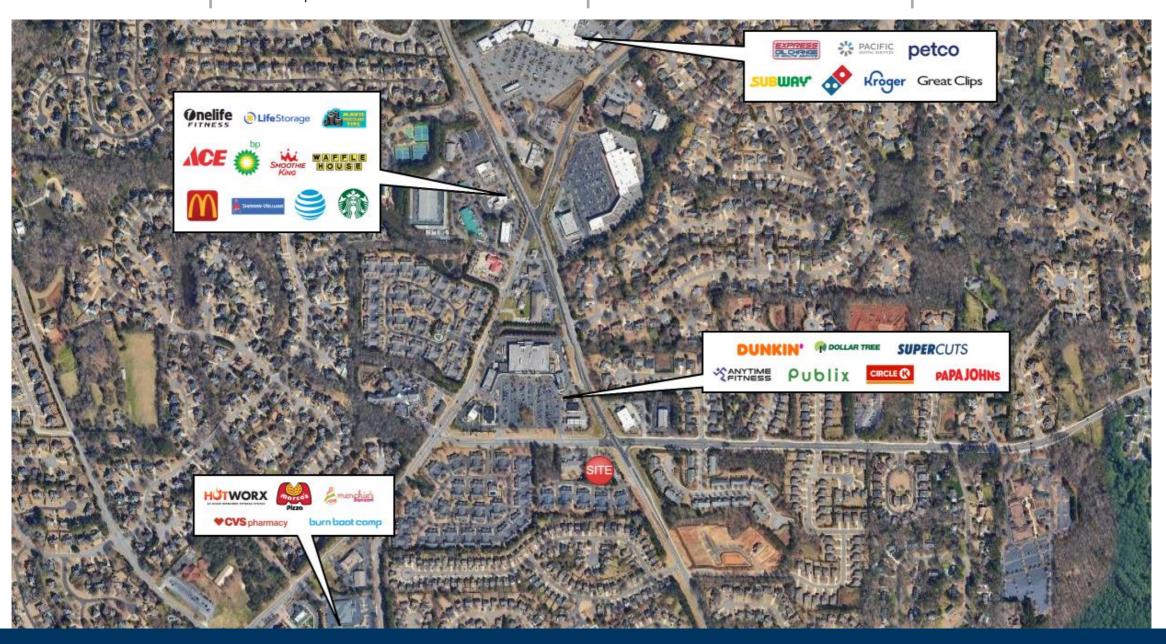

| 1,600          |
|--------------|----------------------------|----------------|
| 120          | Jason's Salon              | 1,600          |
| 130 /<br>140 | Verizon Wireless           | 3,153          |
| 150          | Edward Jones               | 1,000          |
| 160          | Method Modern<br>Dentistry | 1,242          |
| 170          | Dunkin'                    | 1,600          |
|              | GLA                        | 10,195         |
|              | Availability               | 100%<br>Leased |







## AREA DEMOGRAPHICS

Population

7,577 1 MILE 45,500 3 MILE 131,494 5 MILE



2023 Daytime Population

2,721 1 MILE 3 MILE 36,334 5 MILE 124,104



1 MILE 2,779 3 MILE 16,929 50,431 5 MILE



Household Income

1 MILE \$192,764 3 MILE \$223,729 5 MILE \$203,948



# **ORCHARD VILLAGE**

Trade Area Overview