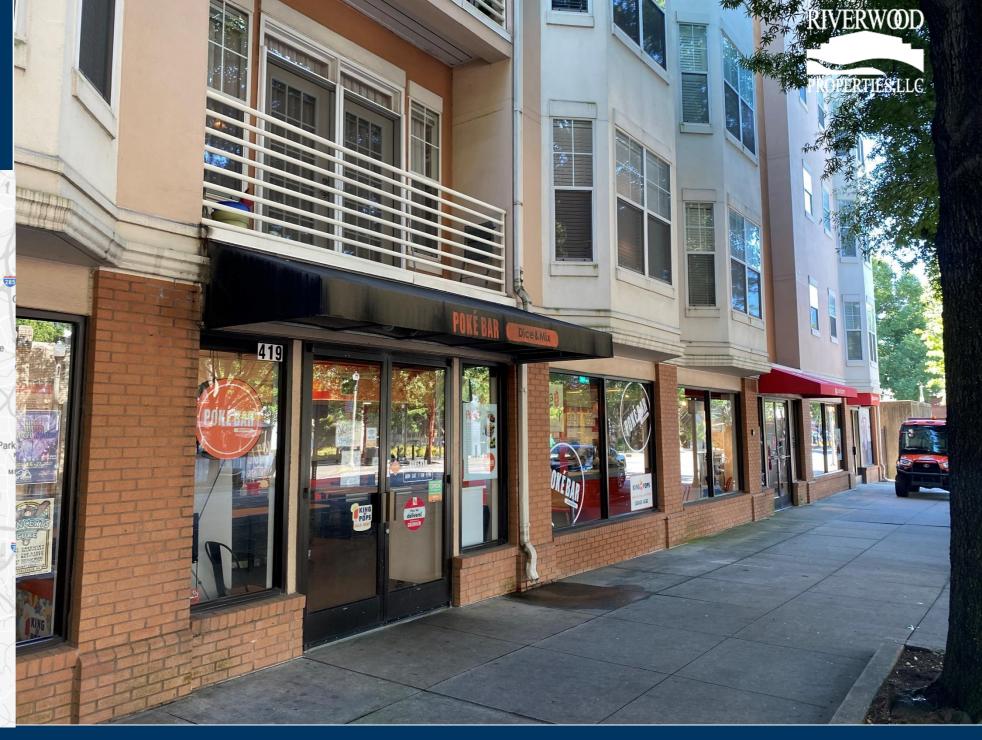

# The Shops At Towne Square TENANTS

| 100 | American Deli                             | 1,200    |
|-----|-------------------------------------------|----------|
| 110 | Rebel Teahouse                            | 1,127    |
| 120 | Great Clips                               | 1,100    |
| 130 | Sunshine Watch, Clock &<br>Jewelry Repair | 1,100    |
| 140 | McKinney's Apothecary                     | 2,426    |
| 150 | Retail Space Available                    | 3,000    |
| 160 | Pure Barre                                | 1,710    |
| 170 | Poke Bar                                  | 1,206    |
|     | GLA                                       | 12,869   |
|     | Available                                 | 3,000 SF |