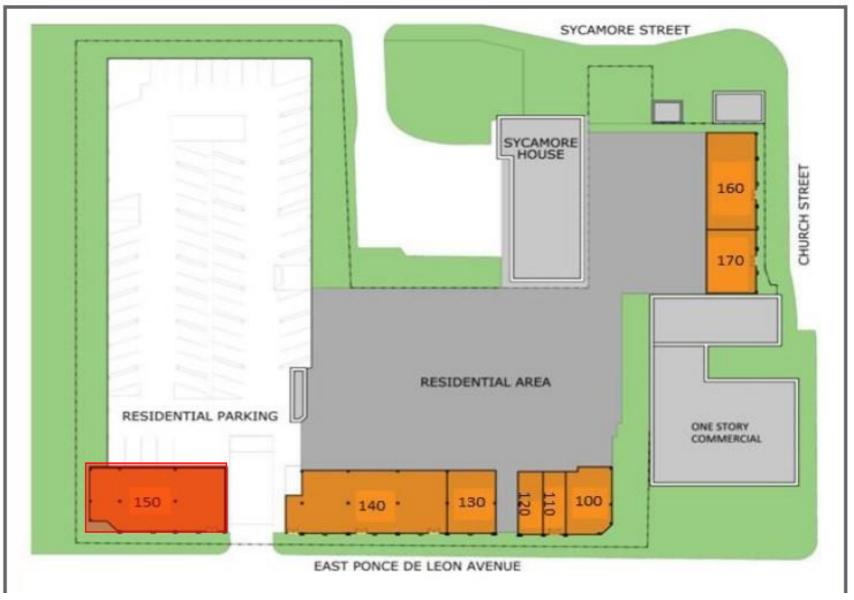

# The Shops At Towne Square TENANTS

| 100 | American Deli                             | 1,200    |
|-----|-------------------------------------------|----------|
| 110 | Rebel Teahouse                            | 1,127    |
| 120 | Great Clips                               | 1,100    |
| 130 | Sunshine Watch, Clock &<br>Jewelry Repair | 1,100    |
| 140 | McKinney's Apothecary                     | 2,426    |
| 150 | Retail Space Available                    | 3,000    |
| 160 | Pure Barre                                | 1,710    |
| 170 | Poke Bar                                  | 1,206    |
|     | GLA                                       | 12,869   |
|     | Available                                 | 3,000 SF |