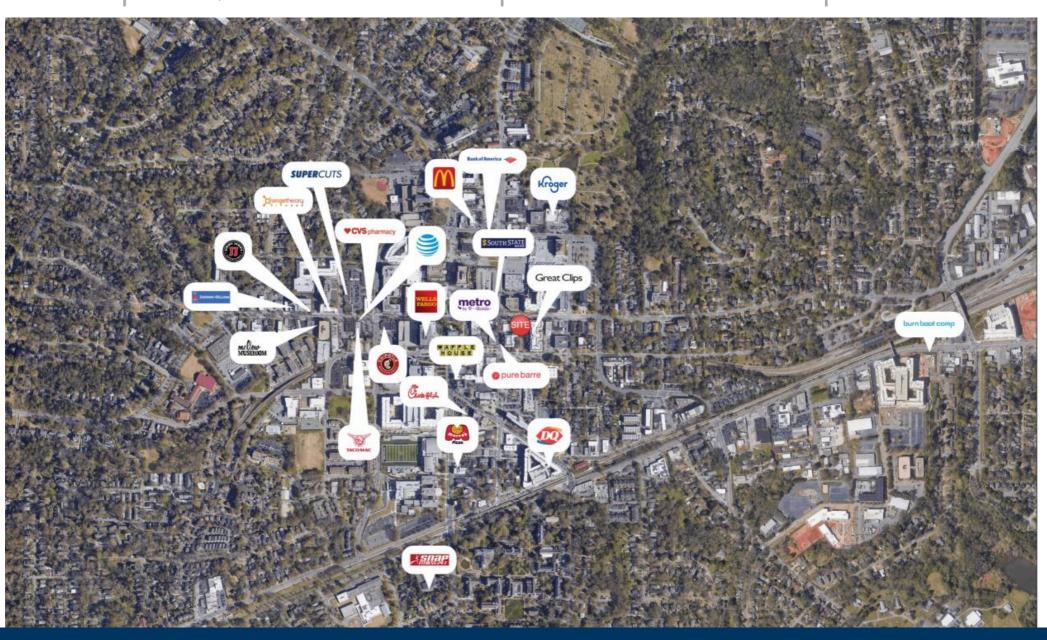

| 1,100    |
| 130 | Sunshine Watch, Clock &<br>Jewelry Repair | 1,100    |
| 140 | McKinney's Apothecary                     | 2,426    |
| 150 | Retail Space Available                    | 3,000    |
| 160 | Pure Barre                                | 1,710    |
| 170 | Poke Bar                                  | 1,206    |
|     | GLA                                       | 12,869   |
|     | Available                                 | 3,000 SF |





## THE SHOPS AT TOWNE SQUARE





### AREA DEMOGRAPHICS

Population

18,688 1 MILE 114,937 3 MILE 336,368 5 MILE



2022 Daytime Population

14,009 1 MILE 3 MILE 70,942 5 MILE 167,605



3 MILE 49,140 Household 2022 150,396 **5 MILE** 

1 MILE

7,980



Household Income

1 MILE \$139,493 3 MILE \$119,622 5 MILE \$110,358



## THE SHOPS AT TOWNE SQUARE

Trade Area Overview