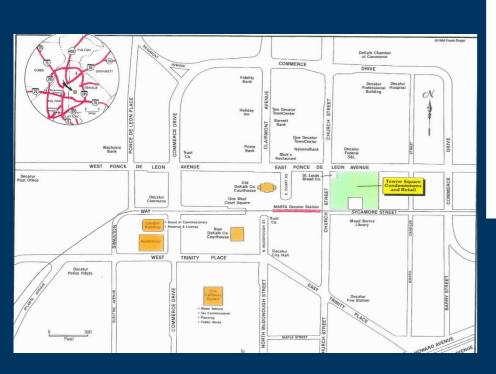

#### **Property Highlights**

This 12,869 square foot shopping center is street level located in the heart of downtown Decatur. Located one block from the square, civic offices of Decatur and the MARTA station. It is a premium mixed-use property including residential, retail and office. This area is a dense community with very strong demographics that support businesses of all sorts.

<u>Site Access:</u> Property is accessible by street parking or by parking in the Town Center Parking Deck Retail Space Available | 3,000 SF

riverwoodproperties.com