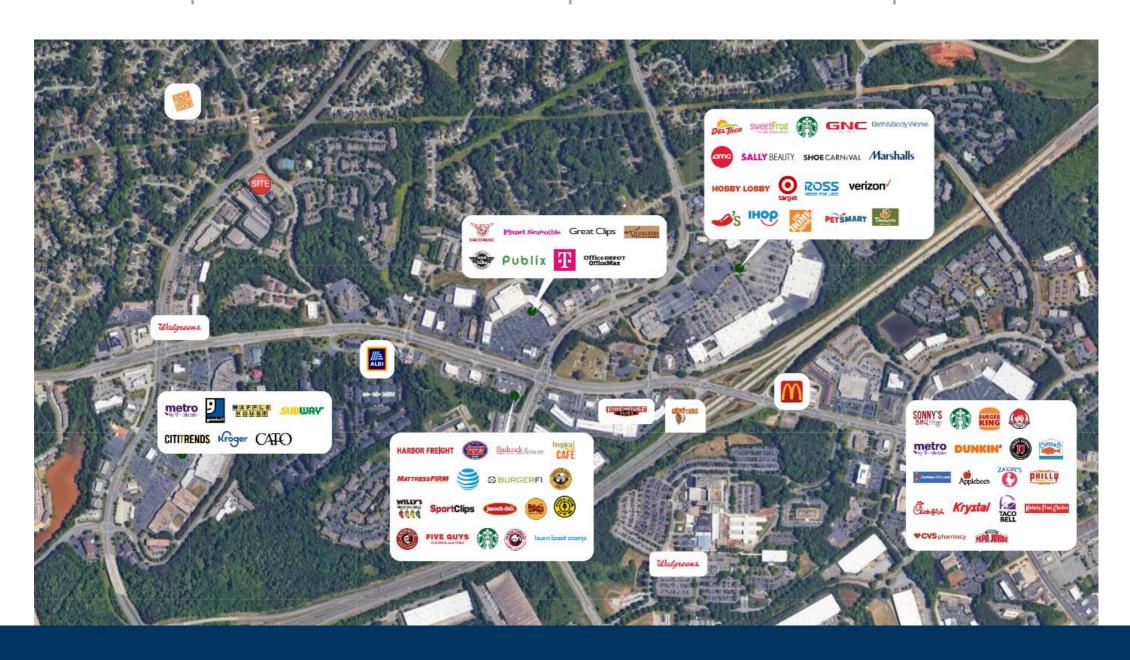

### Property Highlights

The Shops at McKendree is located approximately 1 mile from GA-316 in Gwinnett County, located in the City of Lawrenceville. The property was built in 2005 and has a gross leasable area of 19,839 SF. The property offers excellent visibility on Riverside Parkway with approximately 19,000 VPD. Duluth Highway is just south of the property and sees over 33,000 VPD.

## SHOPS AT MCKENDREE