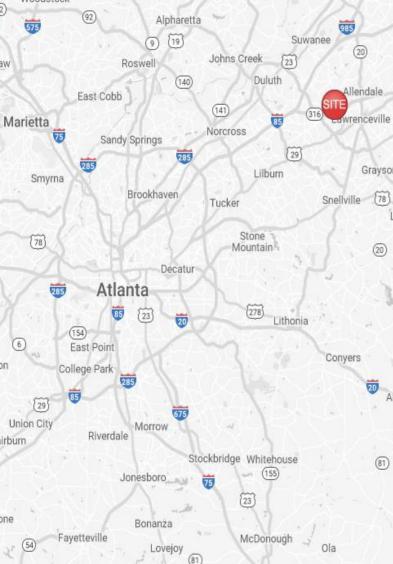

### Property Highlights

The Shops at McKendree is located approximately 1 mile from GA-316 in Gwinnett County, located in the City of Lawrenceville. The property was built in 2005 and has a gross leasable area of 19,839 SF. The property offers excellent visibility on Riverside Parkway with approximately 19,000 VPD. Duluth Highway is just south of the property and sees over 33,000 VPD.