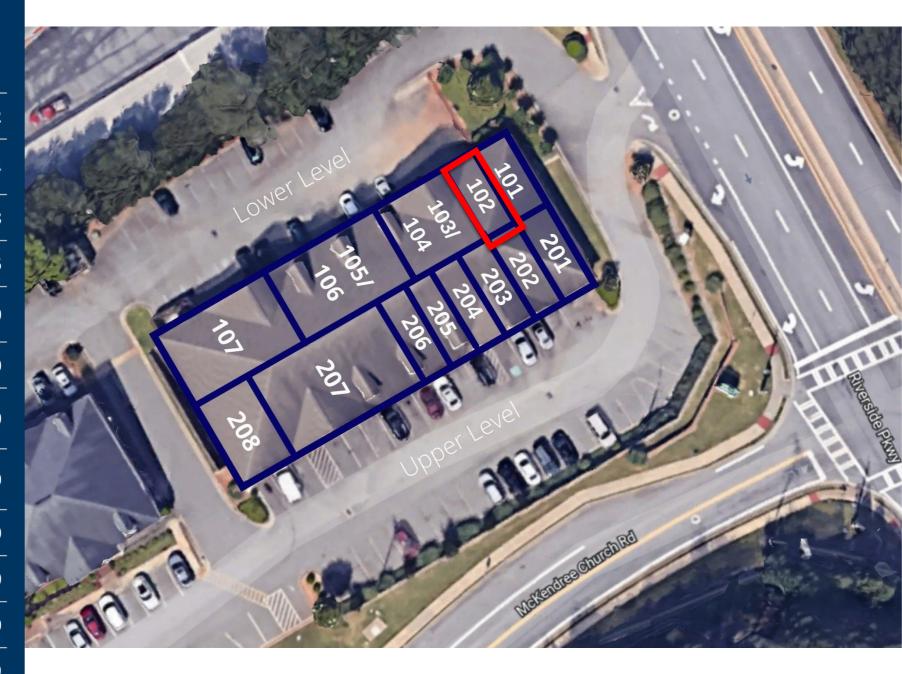

# Shops at McKendree TENANTS

| 101     | Blue Mountain Diagnostics                  | 1,092  |
|---------|--------------------------------------------|--------|
| 102     | Office/Medical Space<br>Available          | 1,144  |
| 103-104 | Merry Maids                                | 2,288  |
| 105-108 | Generous Care Day Center                   | 4,636  |
| 201     | Professional & Quality<br>Home Health Care | 1,260  |
| 202     | Mahogany Business Suites                   | 1,350  |
| 203     | VG Salon                                   | 1,350  |
| 204     | Healthy Women                              | 1,350  |
| 205     | Awesome Massage                            | 1,350  |
| 206     | Allstate                                   | 940    |
| 207     | AKC Healthcare                             | 1,750  |
| 208     | Sheru Enterprise Grocery                   | 1,329  |
|         | GLA                                        | 19,839 |
|         | Availability                               | 1,144  |