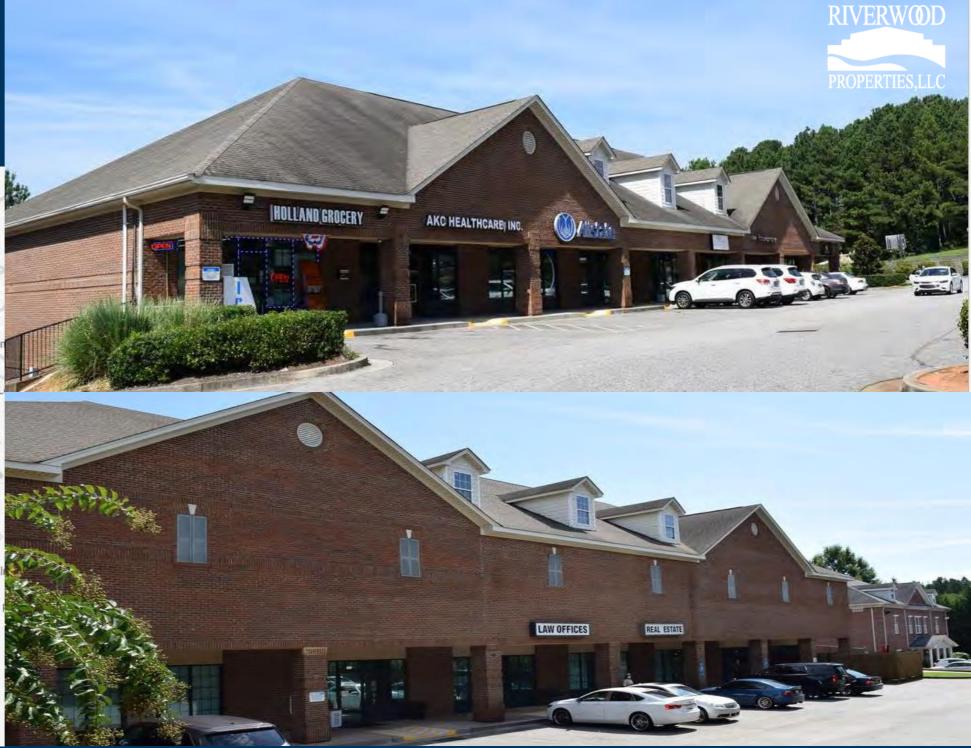

### Property Highlights

The Shops at McKendree is located approximately 1 mile from GA-316 in Gwinnett County, located in the City of Lawrenceville. The property was built in 2005 and has a gross leasable area of 19,839 SF. The property offers excellent visibility on Riverside Parkway with approximately 19,000 VPD. Duluth Highway is just south of the property and sees over 33,000 VPD.