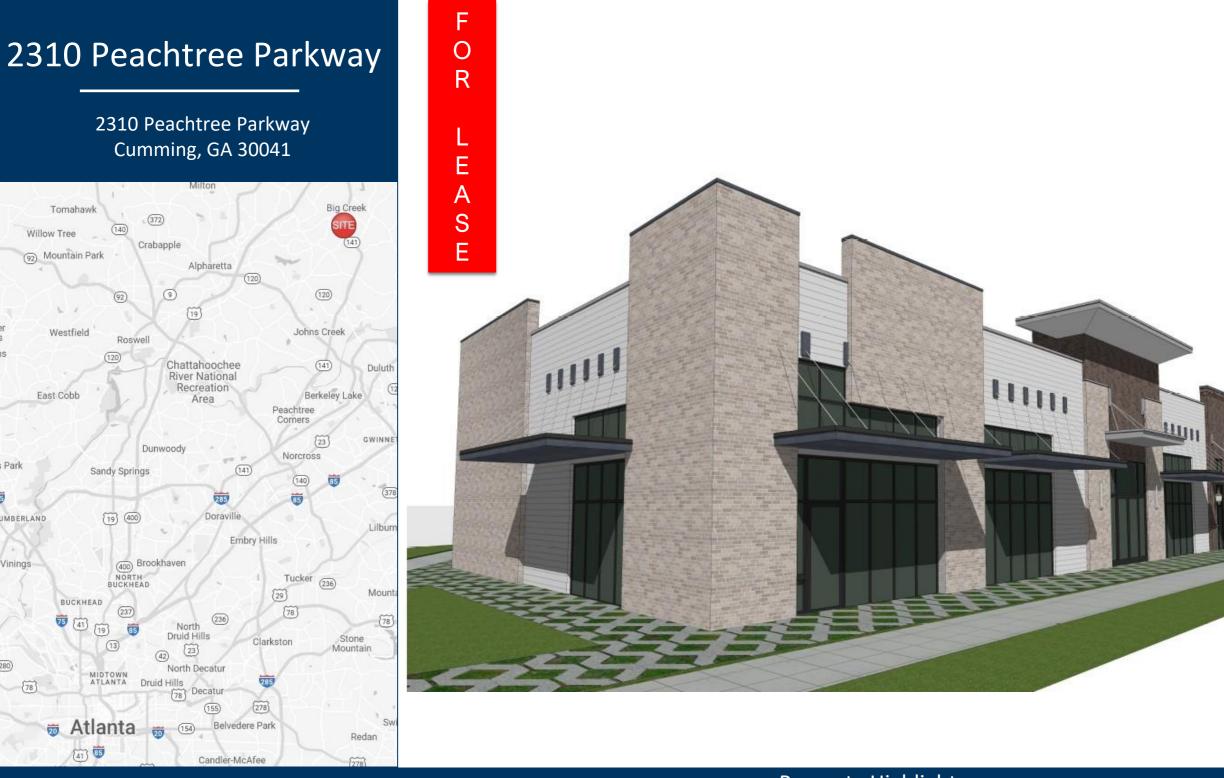

#### Leasing Contacts

Allie Hodge Motz 678-501-5342 allie@riverwoodproperties.com

riverwoodproperties.com

- Property Highlights
- This proposed development is located on State Route 141 in Cumming, GA, less than 1 mile from Target, Home Depot, and other major retailers.
- The property sits on 7.6 acres in the heart of Georgia's Technology Corridor.
- The site offers great visibility, and the population is over three times the national average.
- This growing retail corridor sees over 30,300 VPD and is an ideal location for any retailer.
- Zoned CBD | Commercial Business District