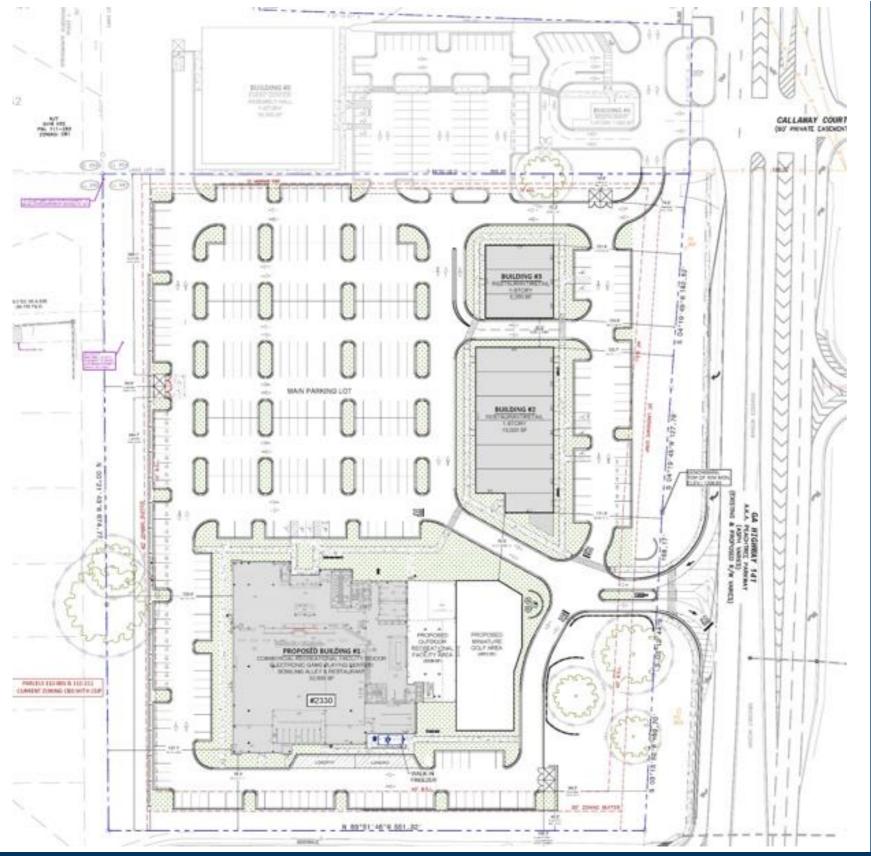

•

- Proposed Building 2 | 13,000 SF | Retail/Restaurant Spaces Available
- Proposed Building 3 | 5,250 SF | Retail/Restaurant Spaces Available

# 2310 PEACHTREE PARKWAY

| Building 2 | Retail / Restaurant Space<br>Available | Up to 13,000      |
|------------|----------------------------------------|-------------------|
| Building 3 | Retail / Restaurant Space<br>Available | Up to 5,250<br>SF |
|            | GLA:                                   | 18,250            |
|            | Availability:                          | Up to 13,000      |

# 2310 PEACHTREE PARKWAY

Site Plan