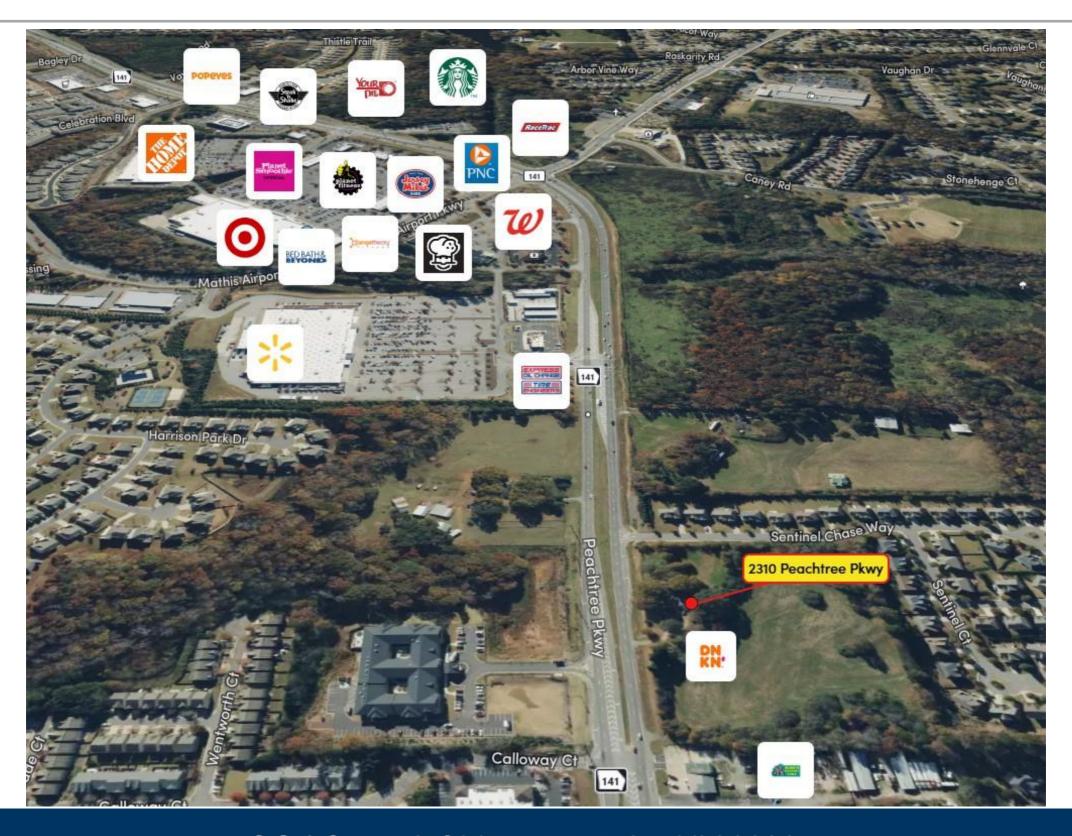

### **Property Highlights**

- This proposed development is located on State Route 141 in Cumming, GA, less than 1 mile from Target, Home Depot, and other major retailers.
- The property sits on 7.6 acres in the heart of Georgia's Technology Corridor.
- The site offers great visibility, and the population is over three times the national average.
- This growing retail corridor sees over 30,300 VPD and is an ideal location for any retailer.
- Zoned CBD | Commercial Business District
- Proposed Building 2 | 13,000 SF | Retail/Restaurant Spaces Available
- Proposed Building 3 | 5,250 SF | Retail/Restaurant Spaces Available

2310 PEACHTREE PARKWAY

Trade Area Overview

### TRADE AREA OVERVIEW

# 2310 PEACHTREE PARKWAY

Trade Area Overview