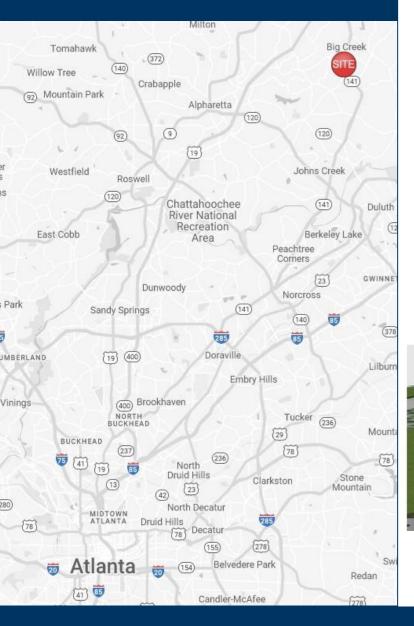

## 141 New Development

0

R

2310 Peachtree Parkway Cumming, GA 30041

### **Property Highlights**

- This proposed development is located on State Route 141 in Cumming, GA, less than 1 mile from Target, Home Depot, and other major retailers.
- The property sits on 7.6 acres in the heart of Georgia's Technology Corridor.
- The site offers great visibility, and the population is over three times the national average.
- This growing retail corridor sees over 30,300 VPD and is an ideal location for any retailer.
- Zoned CBD | Commercial Business District
- Proposed Building 2 | 13,000 SF | Retail/Restaurant Spaces Available
- Proposed Building 3 | 5,250 SF | Retail/Restaurant Spaces Available