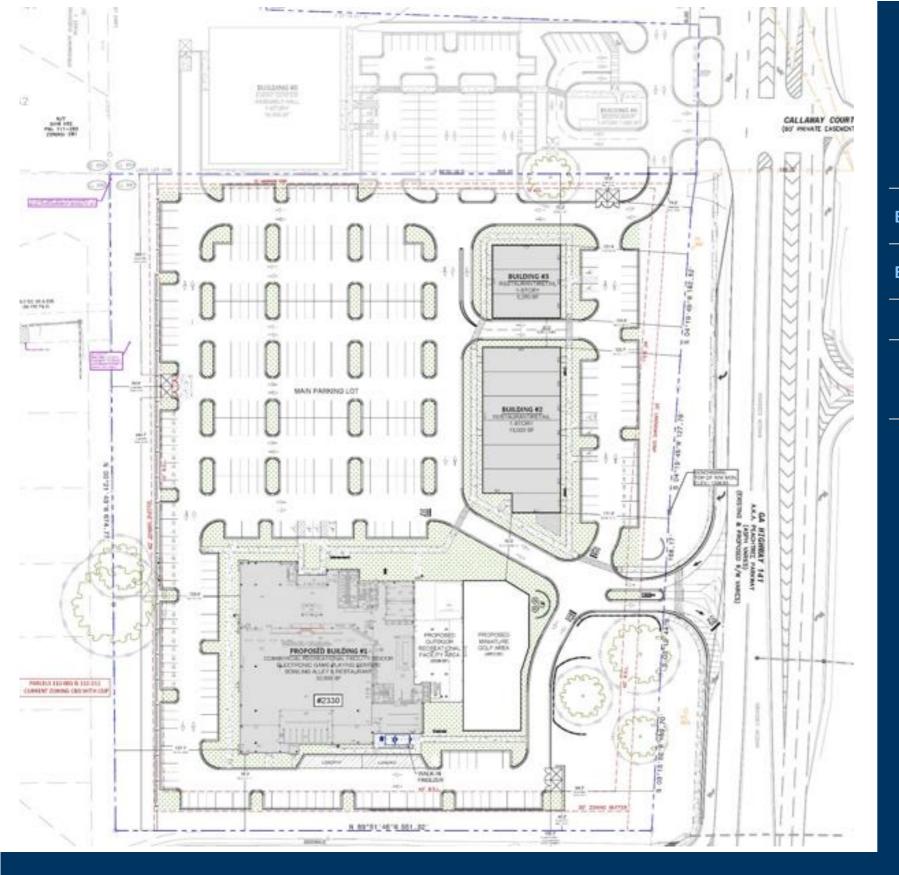

### **Property Highlights**

- This proposed development is located on State Route 141 in Cumming, GA, less than 1 mile from Target, Home Depot, and other major retailers.
- The property sits on 7.6 acres in the heart of Georgia's Technology Corridor.
- The site offers great visibility, and the population is over three times the national average.
- This growing retail corridor sees over 30,300 VPD and is an ideal location for any retailer.
- Zoned CBD | Commercial Business District
- Proposed Building 2 | 13,000 SF | Retail/Restaurant Spaces Available
- Proposed Building 3 | 5,250 SF | Retail/Restaurant Spaces Available

# 2310 PEACHTREE PARKWAY

| Building 2 | Retail / Restaurant Space<br>Available | Up to 13,000      |
|------------|----------------------------------------|-------------------|
| Building 3 | Retail / Restaurant Space<br>Available | Up to 5,250<br>SF |
|            | GLA:                                   | 18,250            |
|            | Availability:                          | Up to 13,000      |