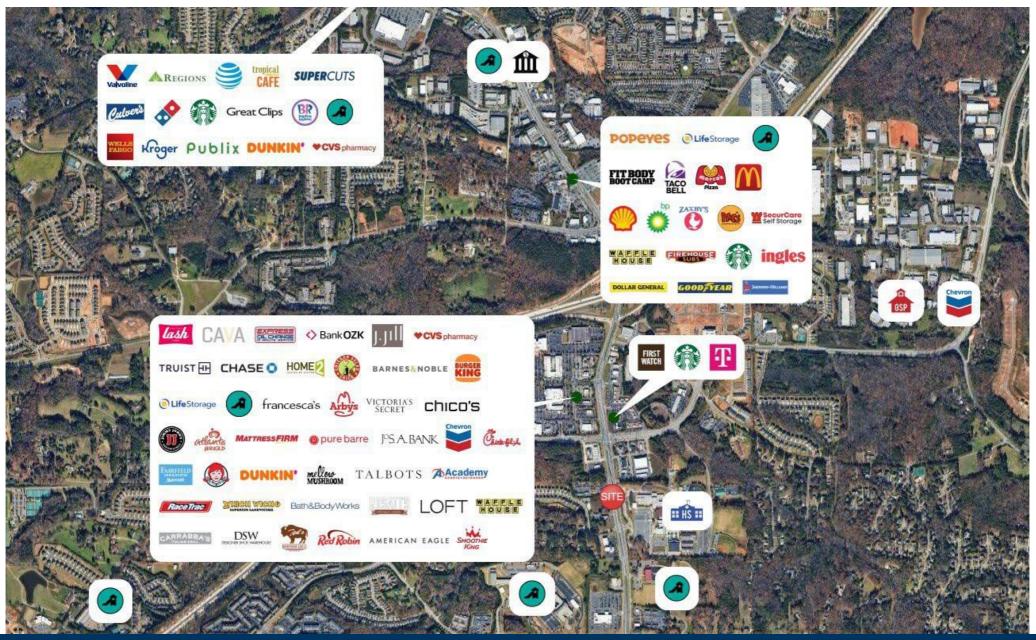

t visibility, and the population is over three times the national average.
- 47,942 VPD
- 100% Leased

## 141 - New Development

| 101     | Handel's Ice Cream | 1,800 SF       |
|---------|--------------------|----------------|
| 102     | True Education     | 1,587 SF       |
| 103-105 | Tanishq            | 4,897 SF       |
| 106     | Caribou Coffee     | 1,800 SF       |
|         | GLA:               | 10,084 SF      |
|         | Availability:      | 100%<br>Leased |



# NEW <u>DEVELOPM</u>ENT

Site Plan



### **AREA DEMOGRAPHICS**

Population

1 MILE 3,250 3 MILE 55,000 5 MILE 152,931



2023 Daytime Population





|   | 1 MILE | 1,338  |
|---|--------|--------|
|   | 3 MILE | 18,607 |
| 3 | 5 MILE | 50,541 |



Household 5 M

1 MILE \$151,312 3 MILE \$176,078 5 MILE \$180,803



# **NEW DEVELOPMENT**

Trade Area Overview