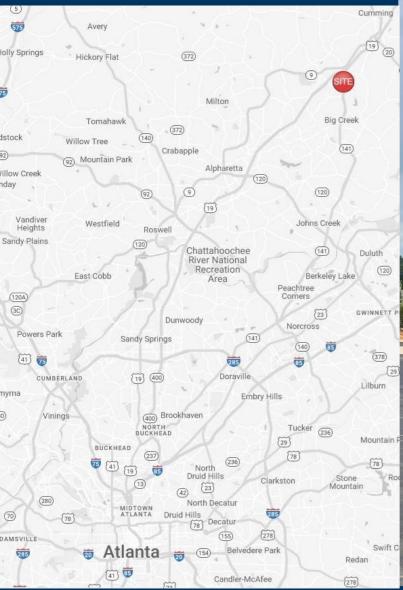

### 141 - New Development

580 Peachtree Parkway Cumming, GA 30041





#### **Leasing Contacts**

Allie Hodge Motz 678-501-5342 allie@riverwoodproperties.com

#### **Property Highlights**

- The property is located on State Route 141 in Cumming, GA, less than half a mile from The Collections at Forsyth and Highway 400.
- This proposed development sits on 2.00 acres in the heart of Georgia's Technology Corridor.
- Offers great visibility, and the population is over three times the national average.
- 47,942 VPD
- 100% Leased

## 141 - New Development

| 101     | Handel's Ice Cream | 1,800 SF       |
|---------|--------------------|----------------|
| 102     | True Education     | 1,587 SF       |
| 103-105 | Tanishq            | 4,897 SF       |
| 106     | Caribou Coffee     | 1,800 SF       |
|         | GLA:               | 10,084 SF      |
|