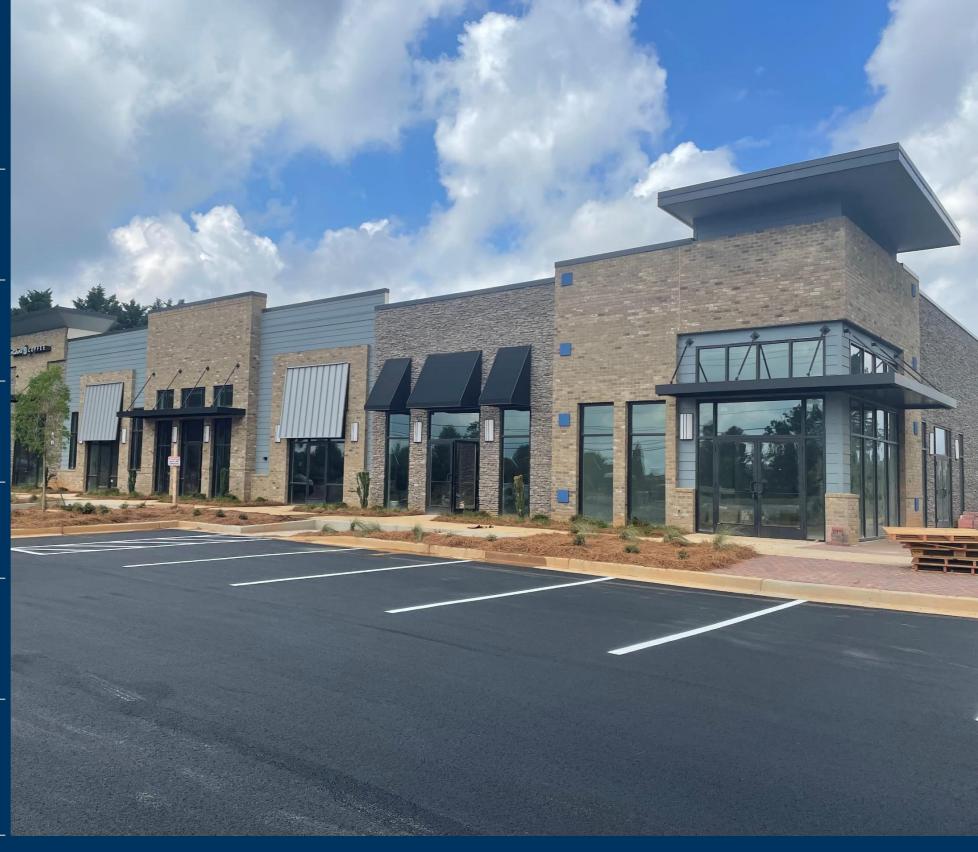

## 141 - New Development

| 101     | Handel's Ice Cream | 1,800 SF       |
|---------|--------------------|----------------|
| 102     | True Education     | 1,587 SF       |
| 103-105 | Tanishq            | 4,897 SF       |
| 106     | Caribou Coffee     | 1,800 SF       |
|         | GLA:               | 10,084 SF      |
|         | Availability:      | 100%<br>Leased |