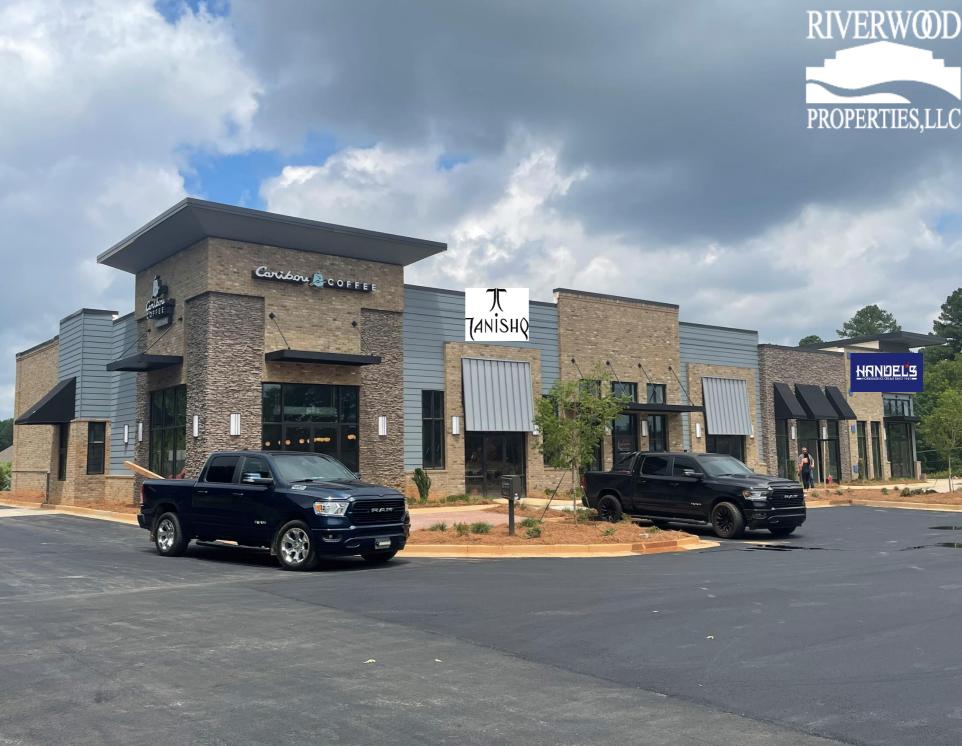

## 141 - New Development

| 101     | Handel's Ice Cream | 1,800 SF       |
|---------|--------------------|----------------|
| 102     | True Education     | 1,587 SF       |
| 103-105 | Tanishq            | 4,897 SF       |
| 106     | Caribou Coffee     | 1,800 SF       |
|         | GLA:               | 10,084 SF      |
|         | Availability:      | 100%<br>Leased |