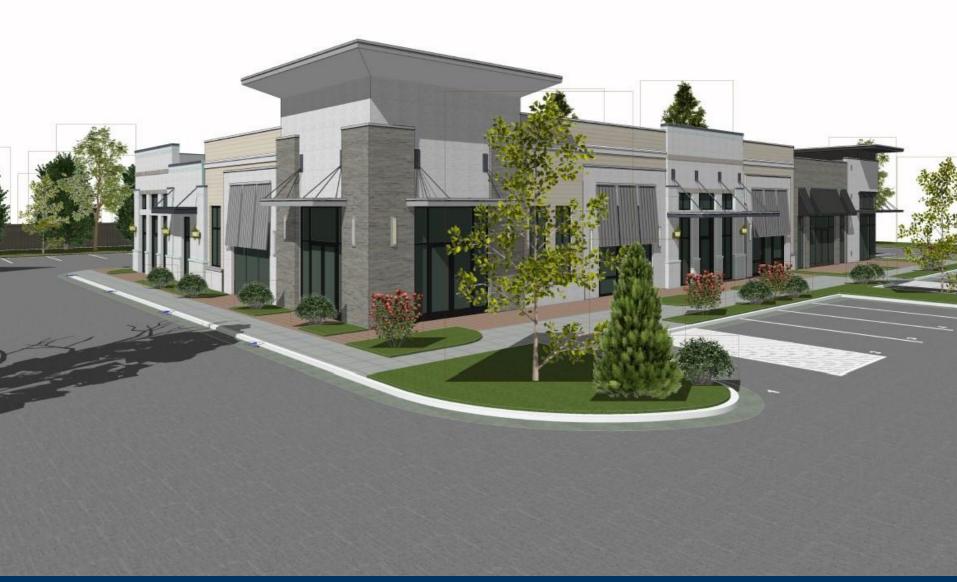

#### **Property Highlights**

The property is located on State Route 141 in Cumming, GA, less than half a mile from The Collections at Forsyth and Highway 400. This proposed development sits on 2.00 acres in the heart of Georgia's Technology Corridor. The site offers great visibility, and the population is over three times the national average. This growing retail corridor across from South Forsyth High School sees over 28,000 VPD and is an ideal location for any retailer.