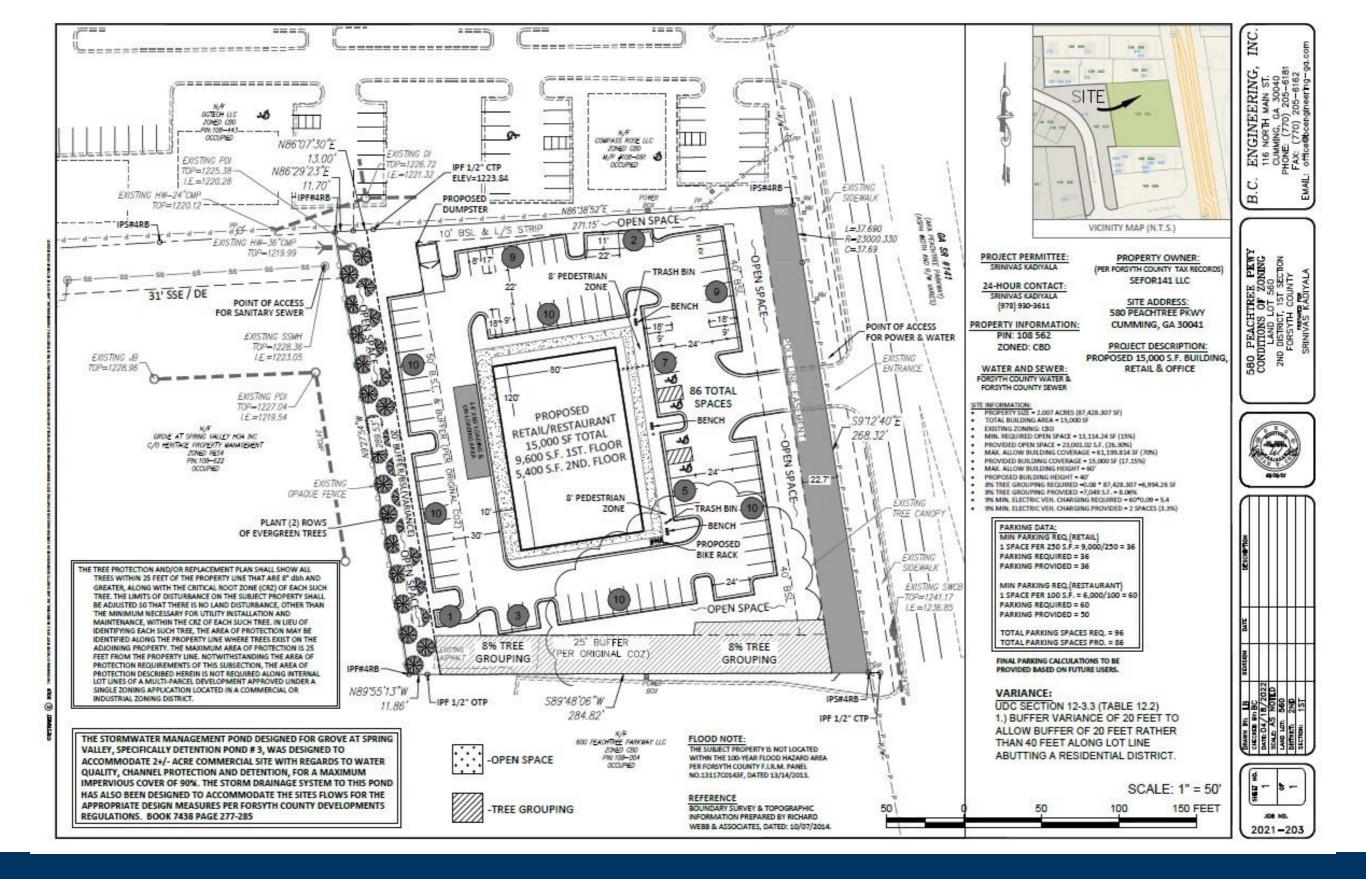

#### **Property Highlights**

The property is located on State Route 141 in Cumming, GA, less than half a mile from The Collections at Forsyth and Highway 400. This proposed development sits on 2.00 acres in the heart of Georgia's Technology Corridor. The site offers great visibility, and the population is over three times the national average. This growing retail corridor across from South Forsyth High School sees over 28,000 VPD and is an ideal location for any retailer.