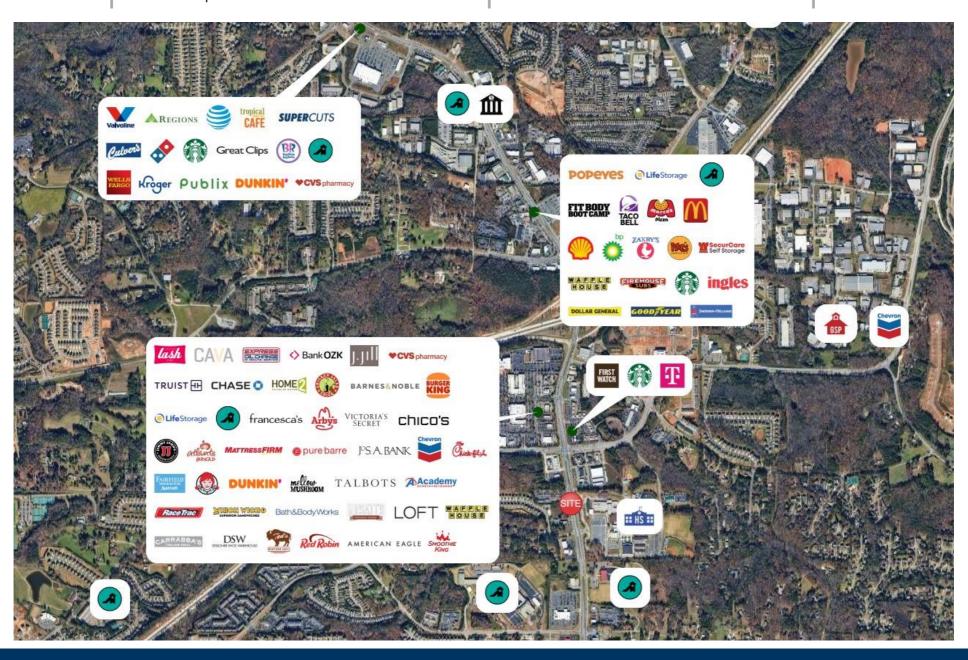

#### **Property Highlights**

The property is located on State Route 141 in Cumming, GA, less than half a mile from The Collections at Forsyth and Highway 400. This proposed development sits on 2.00 acres in the heart of Georgia's Technology Corridor. The site offers great visibility, and the population is over three times the national average. This growing retail corridor across from South Forsyth High School sees over 28,000 VPD and is an ideal location for any retailer.