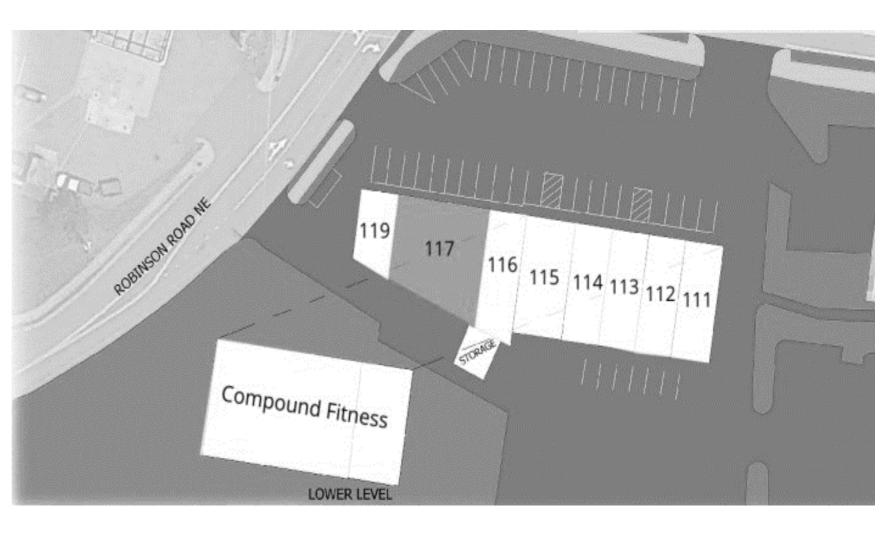

# Village East

| 101     | Stitched                | 3,800       |
|---------|-------------------------|-------------|
| 111     | Lili Nails              | 1,000       |
| 112     | Lili Nails              | 1,000       |
| 113     | Chopsticks China Bistro | 1,000       |
| 114-115 | Janey's Gym             | 2,100       |
| 116     | Joy's Upholstery        | 800         |
| 117     | Bookmiser               | 1,990       |
| 119     | Owl Repair              | 750         |
|         | GLA:                    | 12,540      |
|         | Availability:           | 100% Leased |