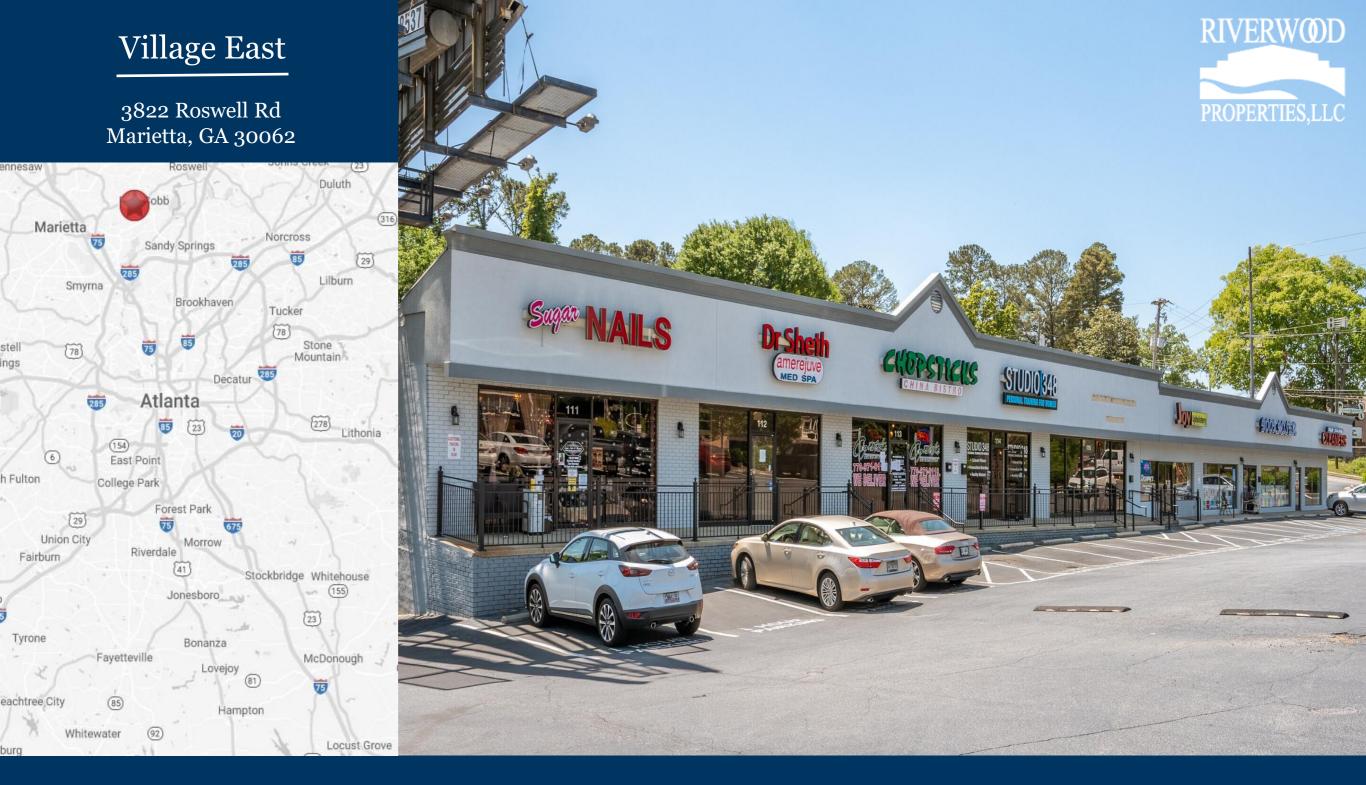

#### **Property Highlights**

- Village East is located on GA-120 less than a mile from the intersection of GA-120 and Johnson Ferry Road in Marietta, Georgia.
- This center offers excellent visibility and access to eastbound and westbound traffic on Roswell Road through one curb cut and a signalized intersection on Robinson Road NE.
- Over 50,000 VPD
- 100% Leased

# Village East

| 101     | Stitched                | 3,800       |
|---------|-------------------------|-------------|
| 111     | Lili Nails              | 1,000       |
| 112     | Lili Nails              | 1,000       |
| 113     | Chopsticks China Bistro | 1,000       |
| 114-115 | Janey's Gym             | 2,100       |
| 116     | Joy's Upholstery        | 800         |
| 117     | Bookmiser               | 1,990       |
| 119     | Owl Repair              | 750         |
|         | GLA:                    | 12,540      |
|         | Availability:           | 100% Leased |