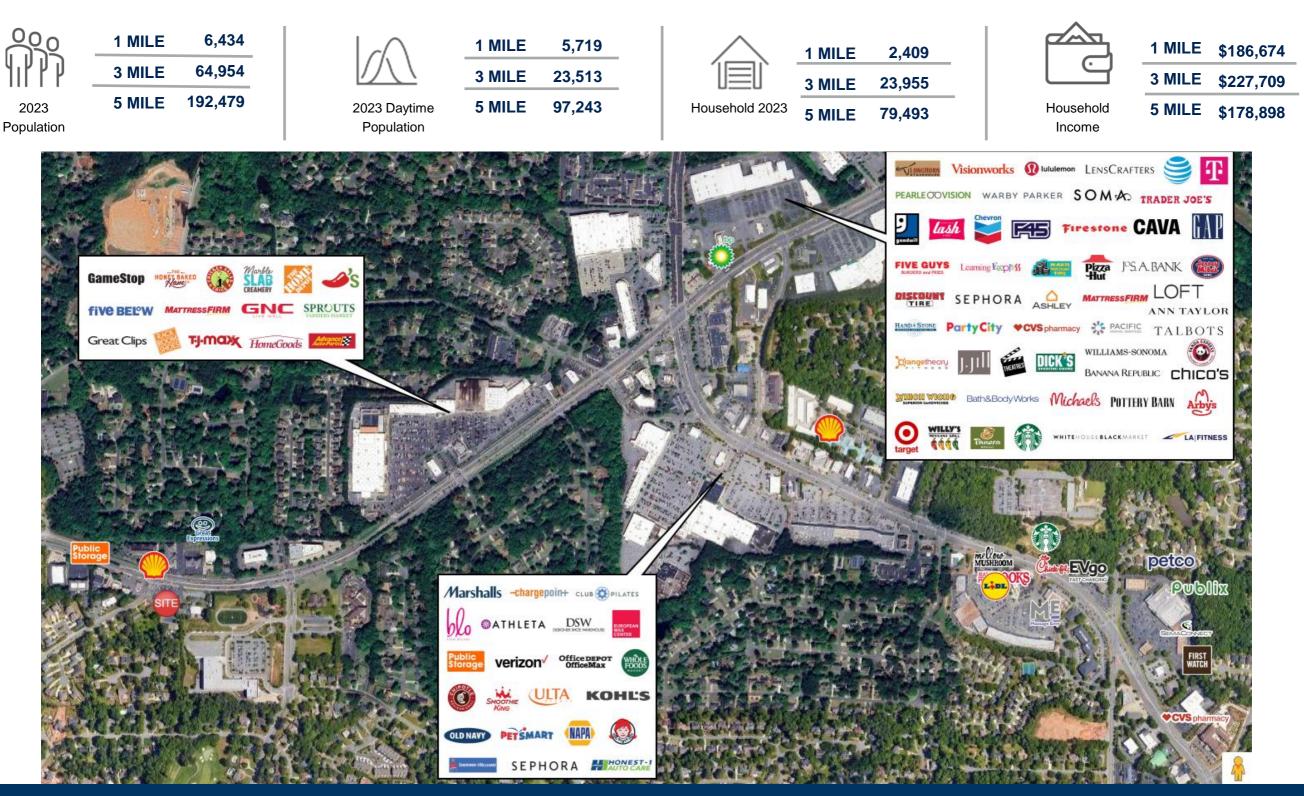

stbound and westbound traffic on Roswell Road through one curb cut and a signalized intersection on Robinson Road NE.
- Over 50,000 VPD
- 100% Leased

#### riverwoodproperties.com

# Village East

| 101     | Stitched                | 3,800       |
|---------|-------------------------|-------------|
| 111     | Lili Nails              | 1,000       |
| 112     | Lili Nails              | 1,000       |
| 113     | Chopsticks China Bistro | 1,000       |
| 114-115 | Janey's Gym             | 2,100       |
| 116     | Joy's Upholstery        | 800         |
| 117     | Bookmiser               | 1,990       |
| 119     | Owl Repair              | 750         |
|         | GLA:                    | 12,540      |
|         | Availability:           | 100% Leased |









## AREA DEMOGRAPHICS



## VILLAGE EAST

Trade Area Overview