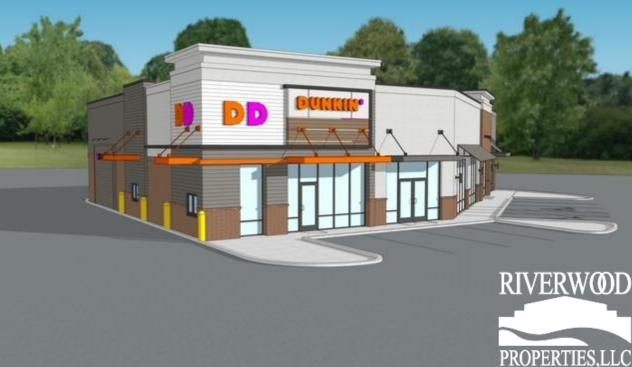

#### **Property Highlights**

- •Come join Dunkin' in a new retail development in Gainesville, GA directly off Jesse Jewell Pkwy and next to I-985.
- •The multi-tenant development will sit in front of TRU hotel offering great visibility
- •Near Lanier Tech's Campus and Northeast Georgia Regional medical center who recently announced plans to add an additional 927,000 SF to their footprint.
- •31,000 VPD
- •Retail/Restaurant Space Available | 1,916 SF