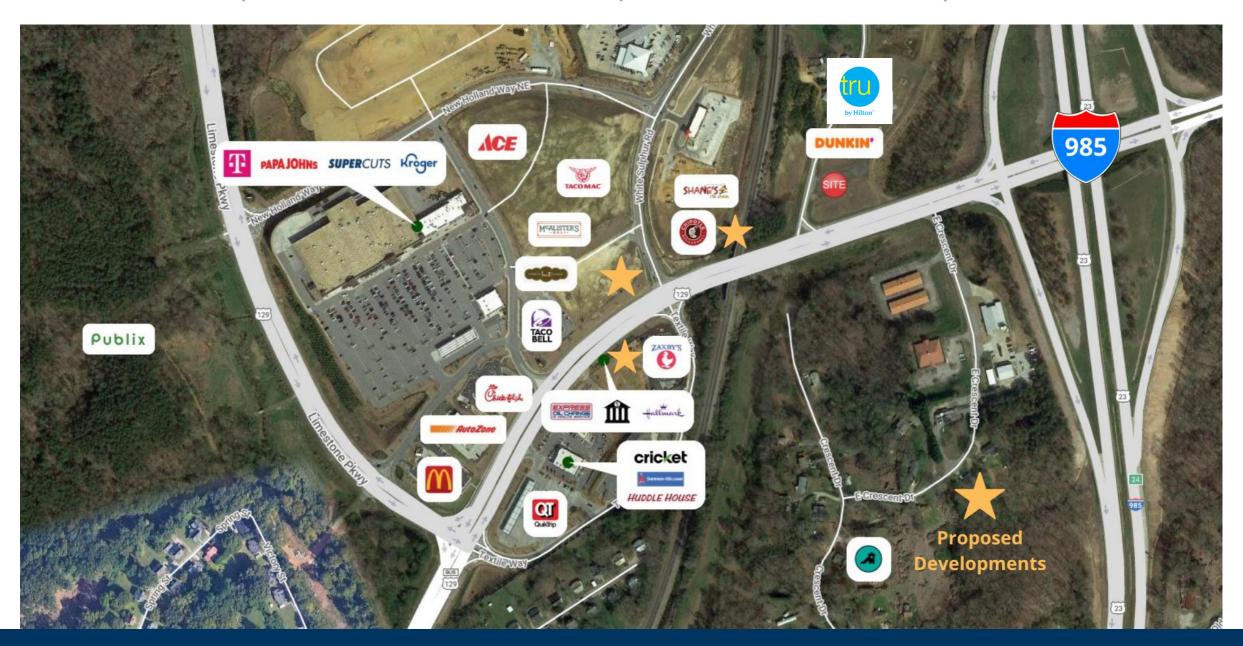

## Gainesville Development

400 Crescent Dr. Gainesville, GA 30501

#### **Property Highlights**

- •Come join Dunkin' in a new retail development in Gainesville, GA directly off Jesse Jewell Pkwy and next to I-985.
- •The multi-tenant development will sit in front of TRU hotel offering great visibility
- •Near Lanier Tech's Campus and Northeast Georgia Regional medical center who recently announced plans to add an additional 927,000 SF to their footprint.
- •31,000 VPD
- •Retail/Restaurant Space Available | 1,916 SF

# GAINESVILLE DEVELOPMENT