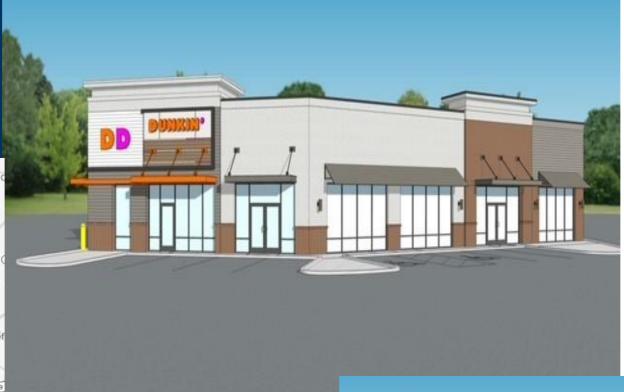

#### **Property Highlights**

- •Come join Dunkin' in a new retail development in Gainesville, GA directly off Jesse Jewell Pkwy and next to I-985.
- •The multi-tenant development will sit in front of TRU hotel offering great visibility
- •Near Lanier Tech's Campus and Northeast Georgia Regional medical center who recently announced plans to add an additional 927,000 SF to their footprint.
- •31,000 VPD
- •Retail/Restaurant Space Available | 1,916 SF