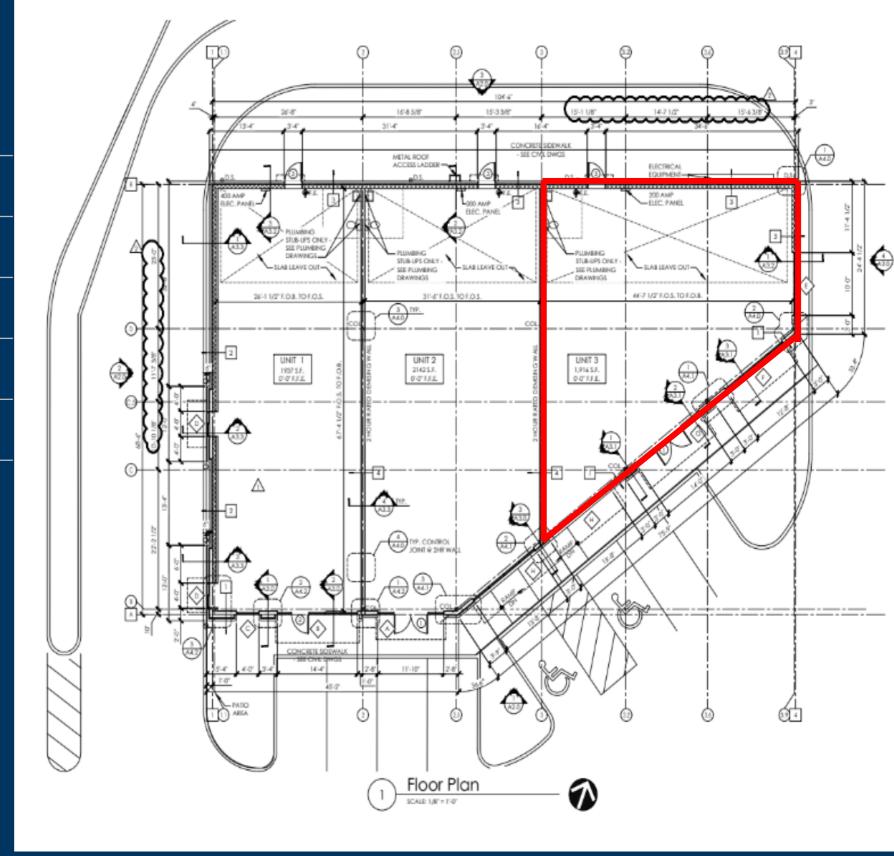

# Gainesville Development TENANTS

| Unit 1 | Dunkin                 | 1,973 SF |
|--------|------------------------|----------|
| Unit 2 | First Look MRI         | 2,142 SF |
| Unit 3 | Retail Space Available | 1,916 SF |
|        | GLA: 6,070 SF          |          |
|        | Available              | 1,916 SF |