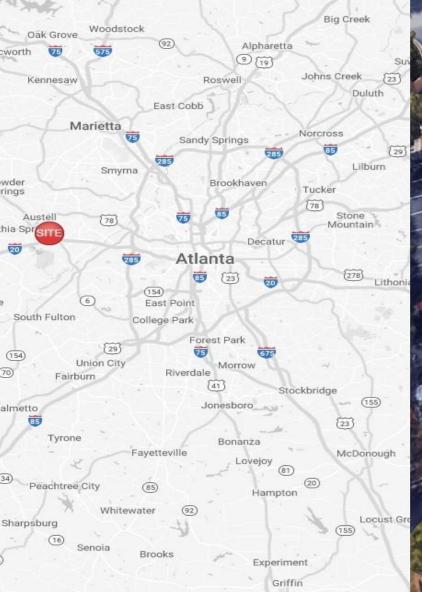

## Thornton Promenade

639 Thornton Rd. Lithia Springs, GA 30122

#### **Leasing Contacts**

Allie Hodge Motz 678-501-5342 allie@riverwoodproperties.com

- The center is positioned with excellent visibility and two curb cuts along the going-to-work side of Thornton Road at its signalized intersection with West Corporate Court two miles north of I-20.
- Thornton Road is a major exit off of I-20, Atlanta's only east-west interstate highway.
- 76,150 VPD
- 19,080 Total Square Feet
- Retail Space Available | Fully Leased
- Zoned CG-General Commercial