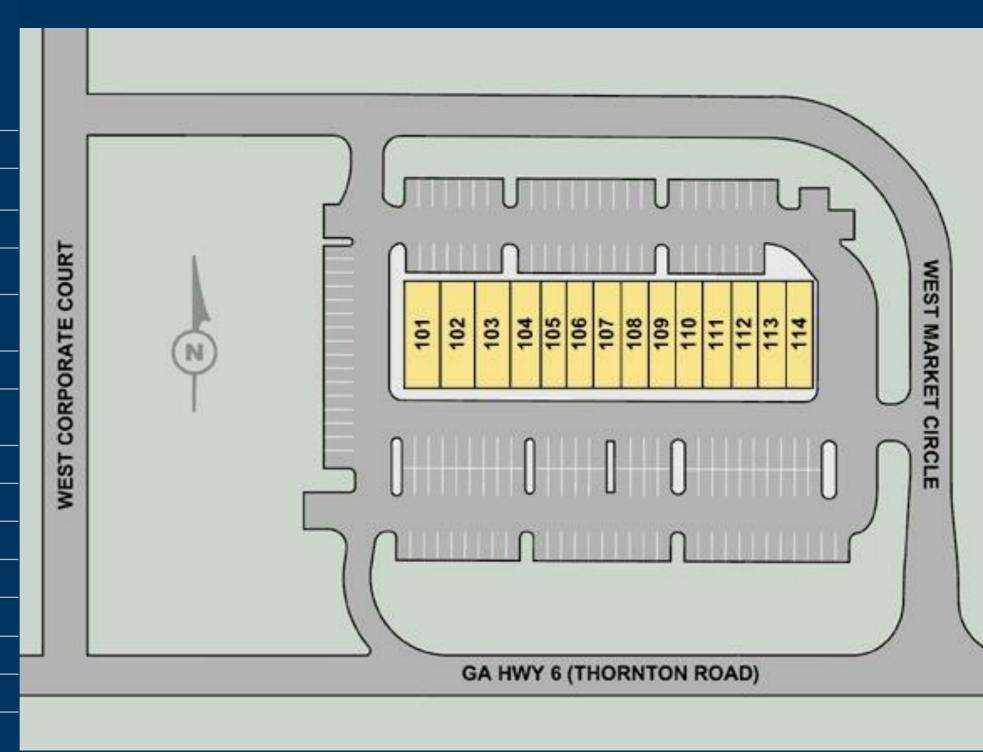

# Thornton Promenade

| 101     | Smoothie King                   | 2,100          |
|---------|---------------------------------|----------------|
| 102-103 | Xhale City                      | 2,730          |
| 104     | Domino's Pizza                  | 1,400          |
| 105     | Nail Salon                      | 1,190          |
| 106     | Contreju Jamaican<br>Restaurant | 1,260          |
| 107     | First Acceptance                | 1,260          |
| 108     | Einstein Bros. Bagels           | 1,260          |
| 109     | Avis Rent A Car                 | 1,260          |
| 110     | House of Beards                 | 1,190          |
| 111     | King Foot Massage               | 1,330          |
| 112     | Title Tree Title Pawn           | 1,260          |
| 113     | J. Buffalo's House              | 1,260          |
| 114     | Jersey Mike's                   | 1,400          |
|         | GLA:                            | 19,080         |
|         | Availability:                   | 100%<br>Leased |

### THORNTON PROMENADE

Site Plan