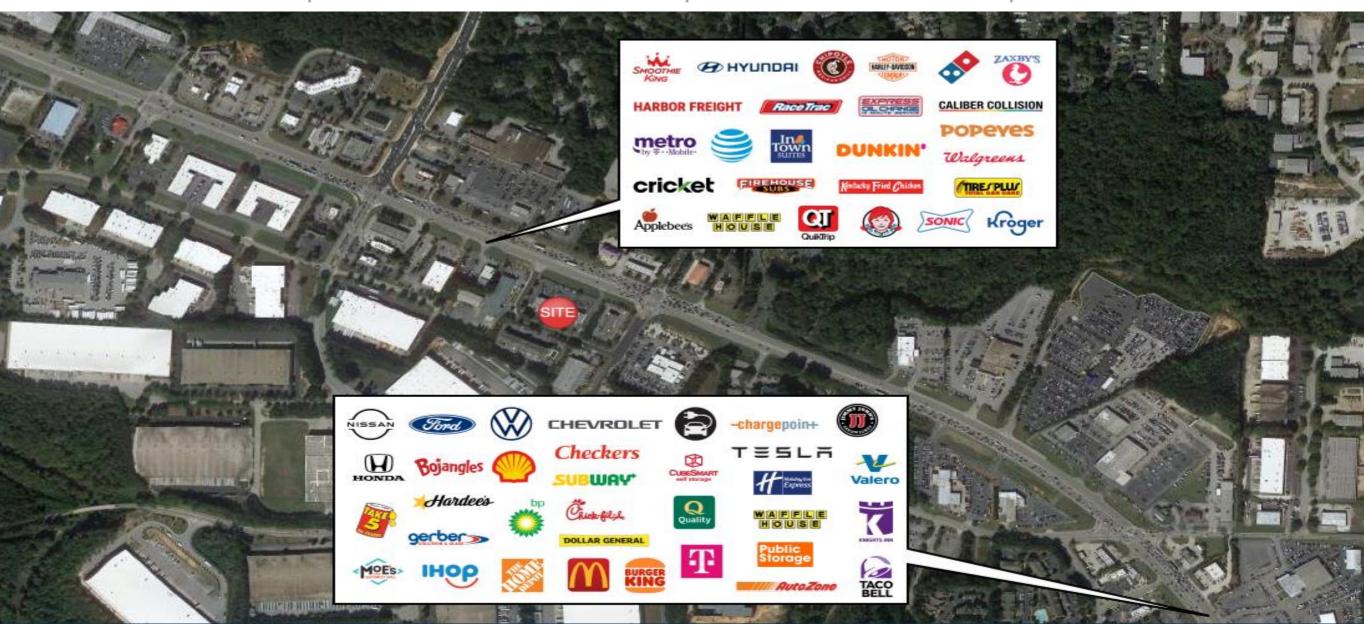

Avis Rent A Car                 | 1,260          |
| 110     | House of Beards                 | 1,190          |
| 111     | King Foot Massage               | 1,330          |
| 112     | Title Tree Title Pawn           | 1,260          |
| 113     | J. Buffalo's House              | 1,260          |
| 114     | Jersey Mike's                   | 1,400          |
|         | GLA:                            | 19,080         |
|         | Availability:                   | 100%<br>Leased |



### THORNTON PROMENADE

Site Plan



#### AREA DEMOGRAPHICS

2023 Population 1 MILE 6,729 3 MILE 43,855

5 MILE

109,047



2023 Daytime Population 1 MILE 7,225 3 MILE 17,914 5 MILE 51,118



3 MILE 3,032 3 MILE 17,160 5 MILE 40,897



Household Income

1 MILE \$70,024

3 MILE \$89,310

5 MILE \$94,088



### THORNTON PROMENADE

Trade Area Overview