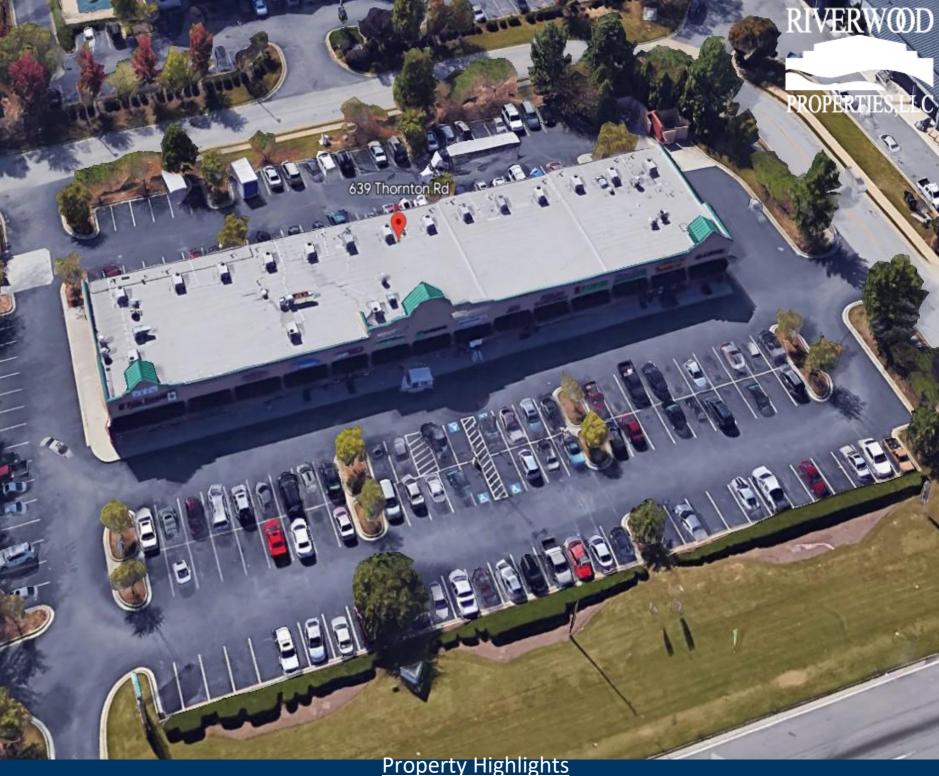

## Thornton Promenade

639 Thornton Rd. Lithia Springs, GA 30122

#### **Leasing Contacts**

Allie Hodge Motz 678-501-5342 allie@riverwoodproperties.com

- The center is positioned with excellent visibility and two curb cuts along the going-to-work side of Thornton Road at its signalized intersection with West Corporate Court two miles north of I-20.
- Thornton Road is a major exit off of I-20, Atlanta's only east-west interstate highway.
- 76,150 VPD
- 19,080 Total Square Feet
- Retail Space Available | Fully Leased
- Zoned CG-General Commercial

Site Access: The property is accessible from two curb cuts on Thornton Rd.