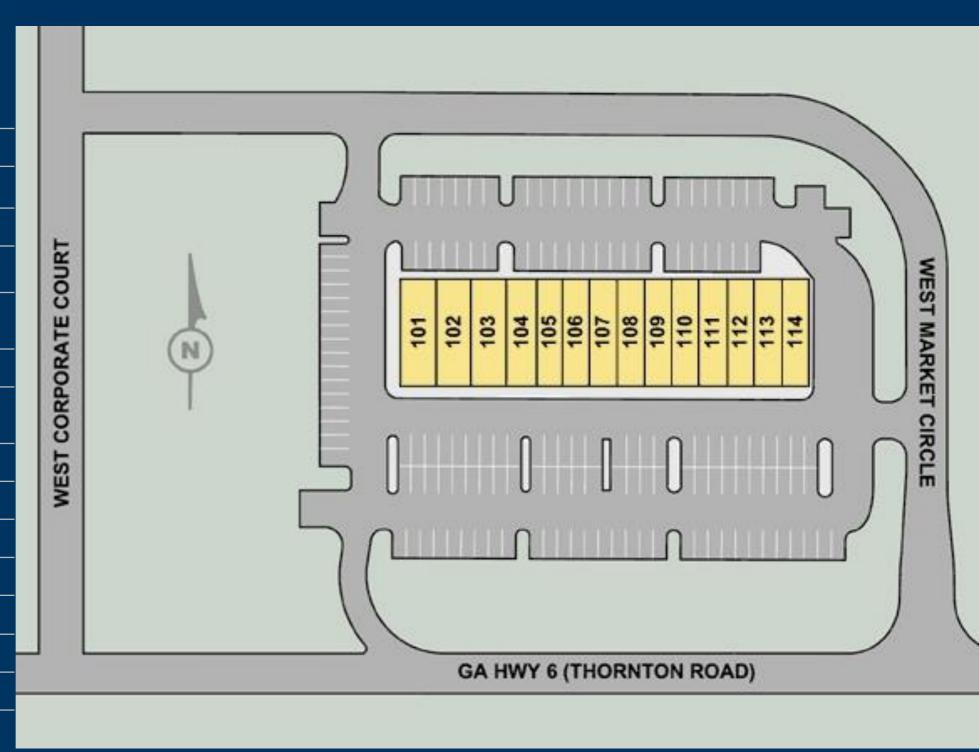

# Thornton Promenade

| 101     | Smoothie King                   | 2,100          |
|---------|---------------------------------|----------------|
| 102-103 | Xhale City                      | 2,770          |
| 104     | Domino's Pizza                  | 1,400          |
| 105     | Nail Salon                      | 1,330          |
| 106     | Contreju Jamaican<br>Restaurant | 1,260          |
| 107     | First Acceptance                | 1,260          |
| 108     | Einstein Bros. Bagels           | 1,260          |
| 109     | Avis Rent A Car                 | 1,260          |
| 110     | House of Beards                 | 1,190          |
| 111     | King Foot Massage               | 1,330          |
| 112     | Title Tree Title Pawn           | 1,260          |
| 113     | J. Buffalo's House              | 1,260          |
| 114     | Jersey Mike's                   | 1,400          |
|         | GLA:                            | 19,080         |
|         | Availability:                   | 100%<br>Leased |

### THORNTON PROMENADE

Site Plan