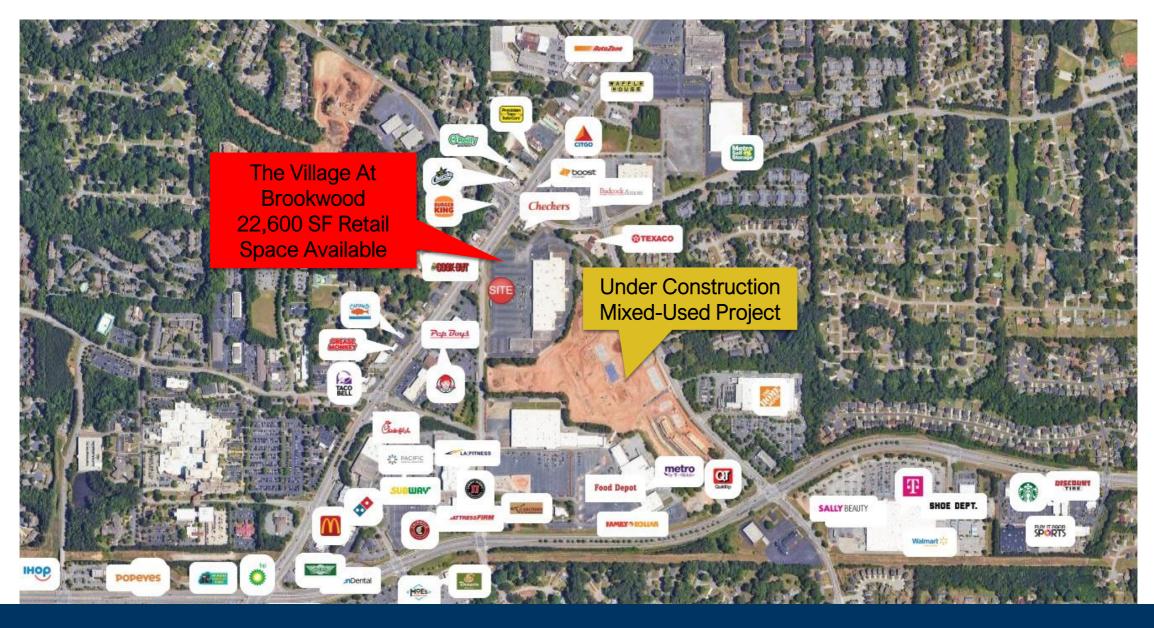

#### **Property Highlights**

- The Village at Brookwood is located at the Northeast corner of Austell Rd & Brookwood Dr in Austell, GA.
- This new development sits directly in front of a new apartment project with 338 units. Adjacent to this is a mixed-use development with 405 residential units.
- Estimated Delivery Q2 2025
- Traffic counts on Austell Road over 30,873 VPD and 38,499 VPD on East-West Conn.
- Up to 20,000 SF of Retail/Restaurant Spaces Available for Lease
- 1 Acre available for ground lease or BTS opportunity with Drive-Thru.
- Zoned C5 | Commercial Auxiliary Improvements