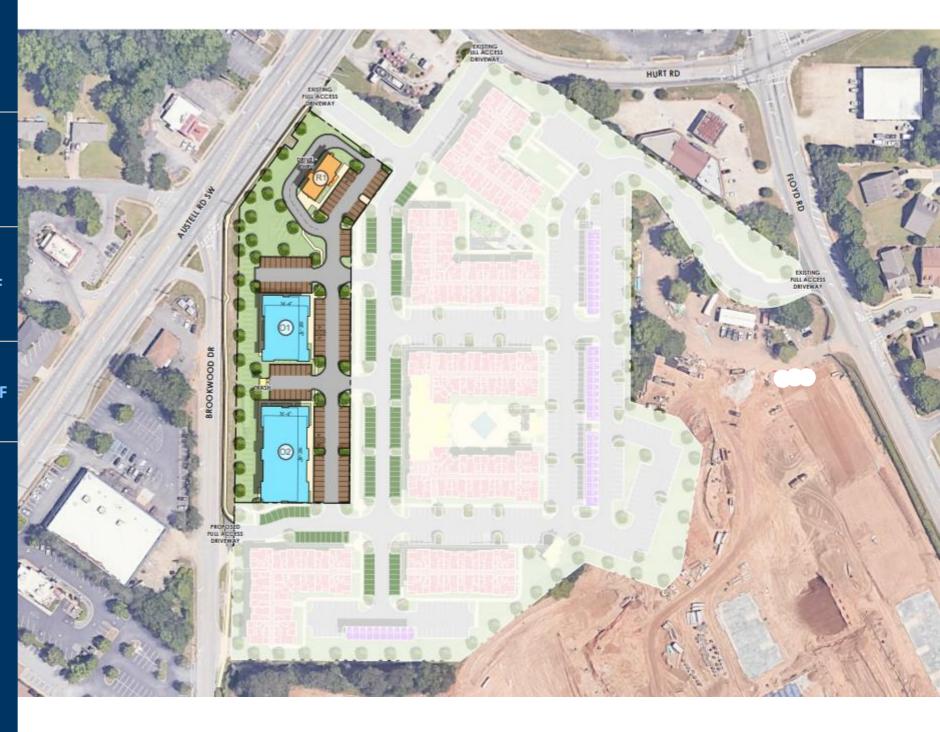

# The Village At Brookwood

Ground Lease or BTS
Parcel R1 Opportunity with DriveThru

1 Acre

Parcel 01 Retail/Restaurant Space Available

Up to 8,000 SF

Parcel 02 Retail/Restaurant Space Available

Up to 12,000 SF

### THE VILLAGE AT BROOKWOOD

Site Plan

THE VILLAGE AT BROOKWOOD