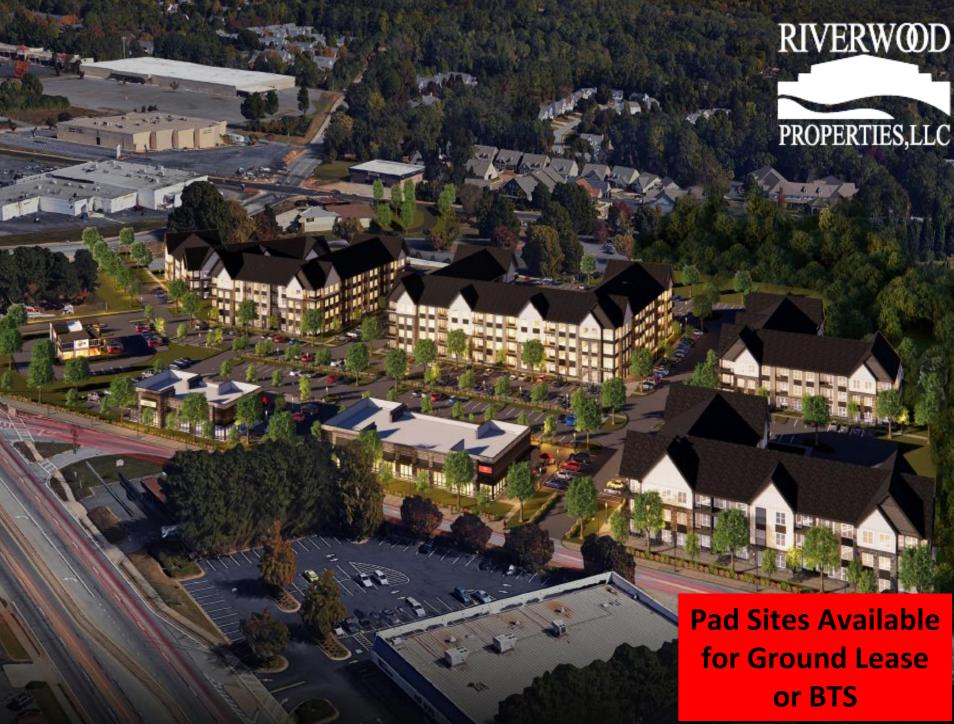

#### **Property Highlights**

- The Village at Brookwood is located at the Northeast corner of Austell Rd & Brookwood Dr in Austell, GA.
- This new development sits directly in front of a new apartment project with 338 units. Adjacent to this is a mixed-use development with 405 residential units.
- Estimated Delivery Q2 2025
- Traffic counts on Austell Road over 30,873 VPD and 38,499 VPD on East-West Conn.
- Up to 20,000 SF of Retail/Restaurant Spaces Available for Lease
- 1 Acre available for ground lease or BTS opportunity with Drive-Thru.
- Zoned C5 | Commercial Auxiliary Improvements

# The Village At Brookwood

Ground Lease or BTS
Parcel R1 Opportunity with DriveThru

1 Acre

Parcel 01 Retail/Restaurant Space Available

Up to 8,000 SF

Parcel 02 Retail/Restaurant Space Available

Up to 12,000 SF