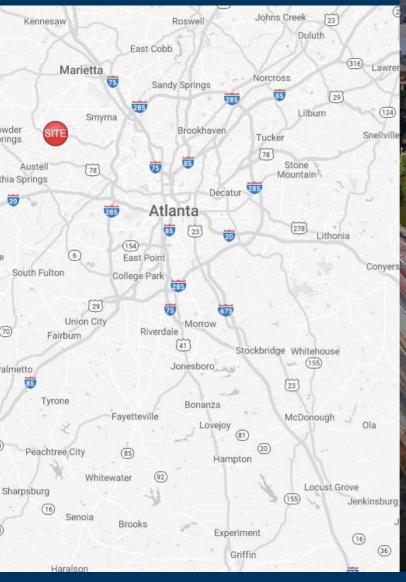

## The Village At Brookwood

3753 Austell Road SW Austell, GA 30106

#### **Property Highlights**

- The Village at Brookwood is located at the Northeast corner of Austell Rd & Brookwood Dr in Austell, GA.
- This new development sits directly in front of a new apartment project with 338 units. Adjacent to this is a mixed-use development with 405 residential units.
- Estimated Delivery Q2 2025
- Traffic counts on Austell Road over 30,873 VPD and 38,499 VPD on East-West Conn.
- Up to 20,000 SF of Retail/Restaurant Spaces Available for Lease
- 1 Acre available for ground lease or BTS opportunity with Drive-Thru.
- Zoned C5 | Commercial Auxiliary Improvements