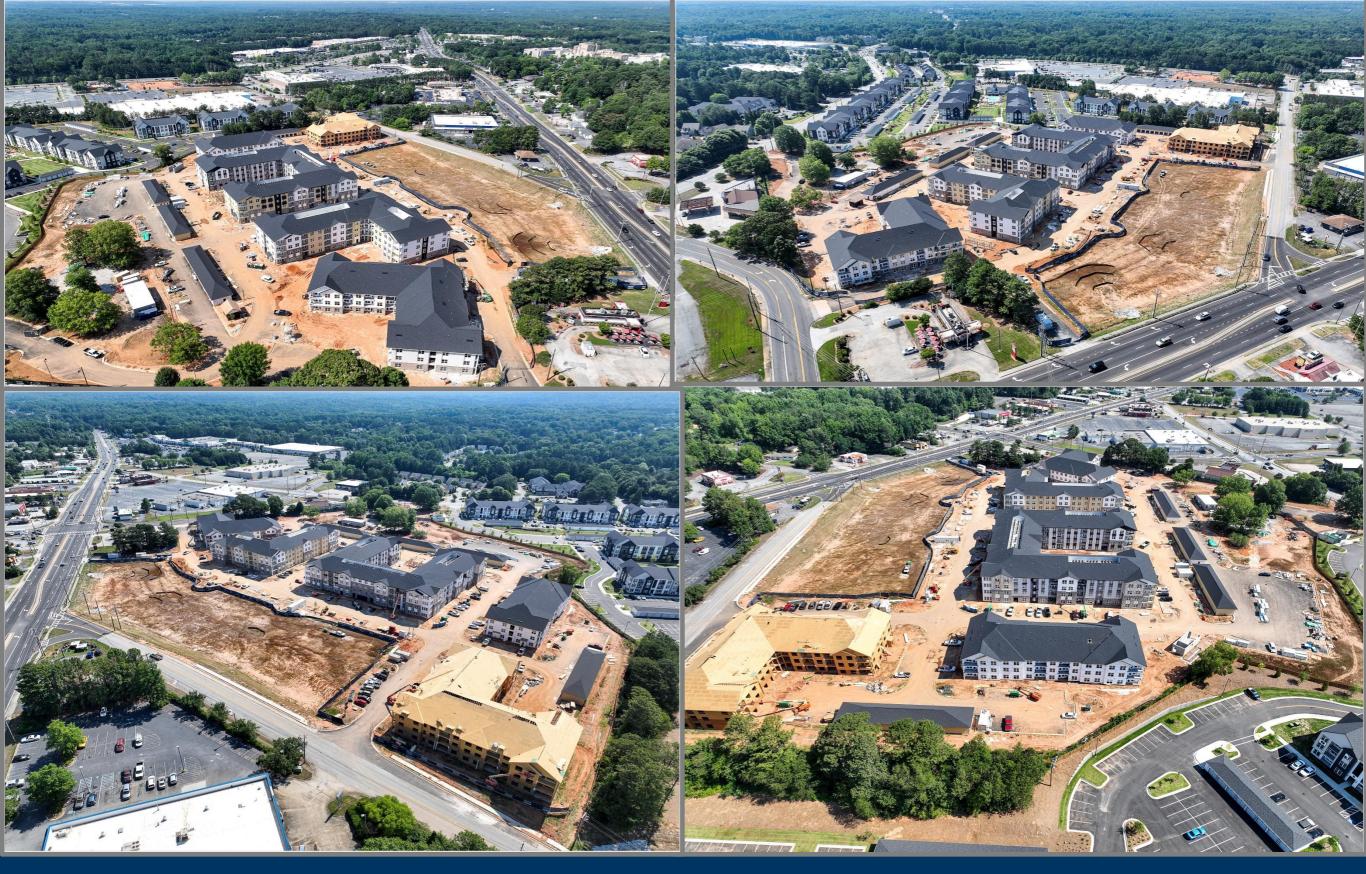

#### **Property Highlights**

- The Village at Brookwood is located at the Northeast corner of Austell Rd & Brookwood Dr in Austell, GA.
- This new development sits directly in front of a new apartment project with 338 units. Adjacent to this is a mixed-use development with 405 residential units.
- Estimated Delivery Q2 2025
- Traffic counts on Austell Road over 30,873 VPD and 38,499 VPD on East-West Conn.
- Up to 20,000 SF of Retail/Restaurant Spaces Available for Lease
- 1 Acre available for ground lease or BTS opportunity with Drive-Thru.
- Zoned C5 | Commercial Auxiliary Improvements