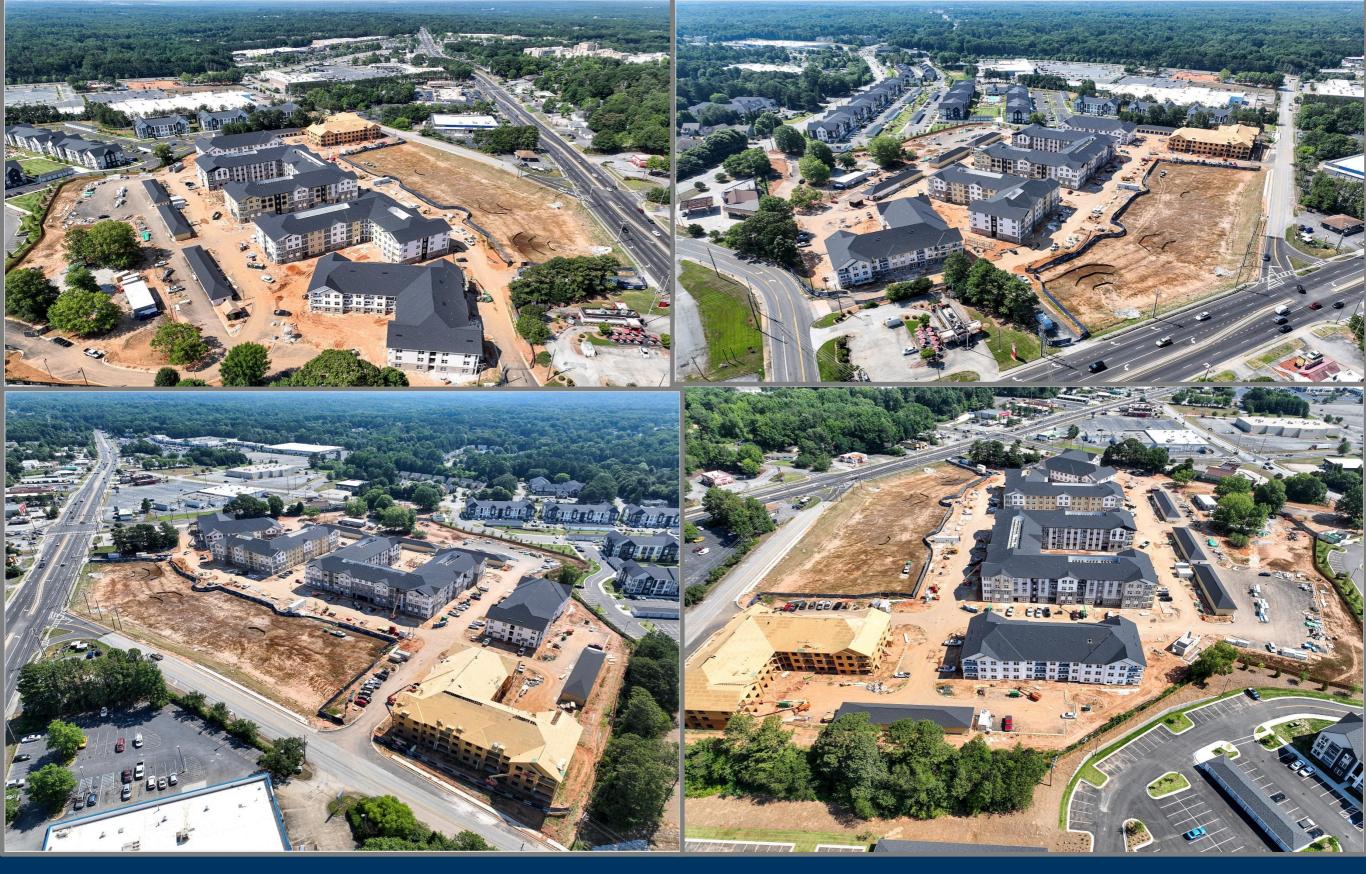

#### **Property Highlights**

- The Village at Brookwood is located at the Northeast corner of Austell Rd & Brookwood Dr in Austell, GA.
- This new development sits directly in front of a new apartment project with 338 units. Adjacent to this is a mixed-use development with 405 residential units.
- Estimated Delivery Q2 2026
- Traffic counts on Austell Road over 30,873 VPD and 38,499 VPD on East-West Conn.
- Up to 20,000 SF of Retail/Restaurant Spaces Available for Lease
- 1 Acre available for ground lease or BTS opportunity with Drive-Thru.
- Zoned C5 | Commercial Auxiliary Improvements