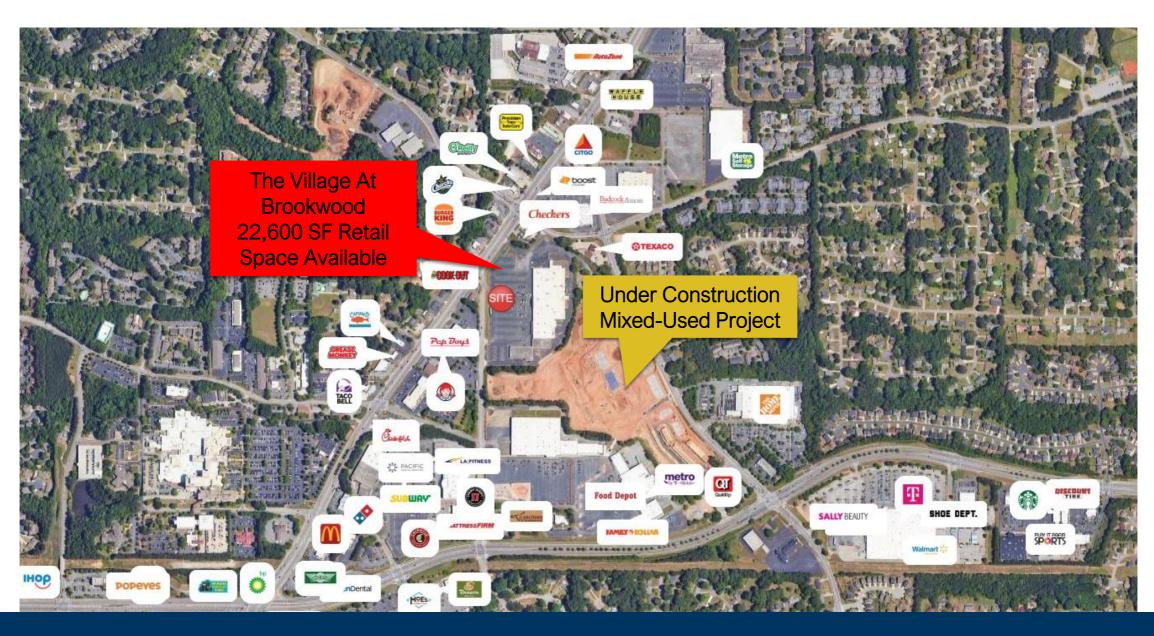

oad over 30,873 VPD and 38,499 VPD on East-West Conn.
- Up to 20,000 SF of Retail/Restaurant Spaces Available for Lease
- 1 Acre available for ground lease or BTS opportunity with Drive-Thru.
- Zoned C5 | Commercial Auxiliary Improvements

# The Village At Brookwood

Ground Lease or BTS
Parcel R1 Opportunity with DriveThru

1 Acre

Parcel 01 Retail/Restaurant Space Available

Up to 8,000 SF

Parcel 02 Retail/Restaurant Space Available

Up to 12,000 SF



### THE VILLAGE AT BROOKWOOD

Site Plan





THE VILLAGE AT BROOKWOOD



### AREA DEMOGRAPHICS

2023 Population 1 MILE 10,427

3 MILE 70,365

5 MILE 189,599



2023 Daytime Population 1 MILE 7,549
3 MILE 20,205
5 MILE 51,868



1 MILE 3,974 3 MILE 25,443 5 MILE 68,130



Household Income

1 MILE \$98,233 3 MILE \$117,722 5 MILE \$118,704



## THE VILLAGE AT BROOKWOOD

Trade Area Overview