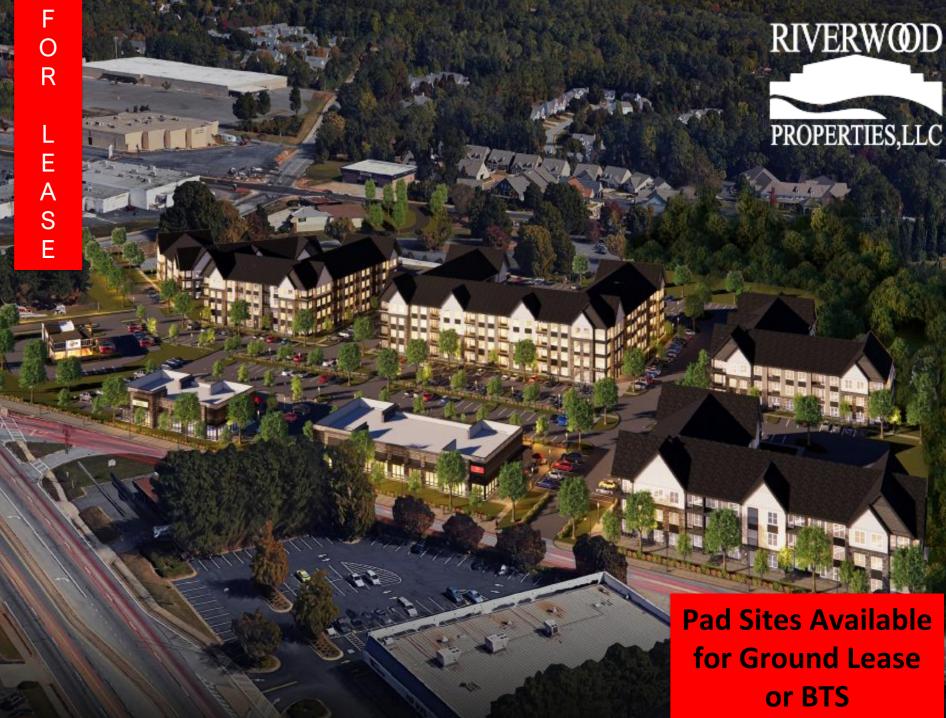

## The Village At Brookwood

3753 Austell Road SW Austell, GA 30106

#### **Property Highlights**

- The Village at Brookwood is located at the Northeast corner of Austell Rd & Brookwood Dr in Austell, GA.
- This new development sits directly in front of a new apartment project with 338 units. Adjacent to this is a mixed-use development with 405 residential units.
- Estimated Delivery Q2 2026
- Traffic counts on Austell Road over 30,873 VPD and 38,499 VPD on East-West Conn.
- Up to 20,000 SF of Retail/Restaurant Spaces Available for Lease
- 1 Acre available for ground lease or BTS opportunity with Drive-Thru.
- Zoned C5 | Commercial Auxiliary Improvements

# The Village At Brookwood

Ground Lease or BTS
Parcel R1 Opportunity with DriveThru

1 Acre

Parcel 01 Retail/Restaurant Space Available

Up to 8,000 SF

Parcel 02 Retail/Restaurant Space Available

Up to 12,000 SF