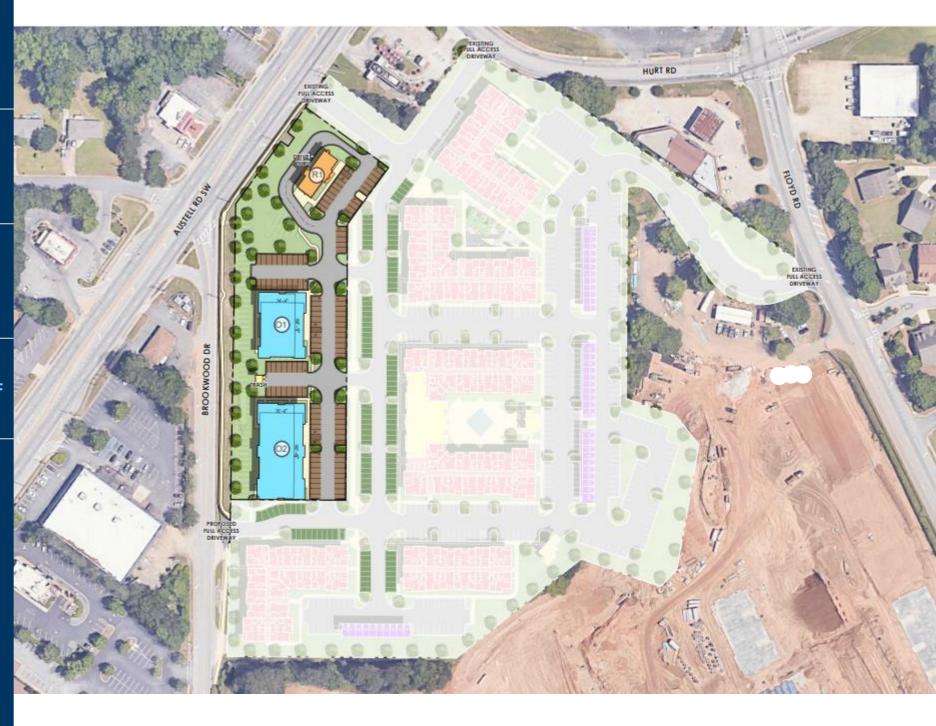

# The Village At Brookwood

Ground Lease or BTS
Parcel R1 Opportunity with DriveThru

1 Acre

Parcel 01 Retail/Restaurant Space Available

Up to 8,000 SF

Parcel 02 Retail/Restaurant Space Available

Up to 12,000 SF

### THE VILLAGE AT BROOKWOOD

Site Plan

THE VILLAGE AT BROOKWOOD