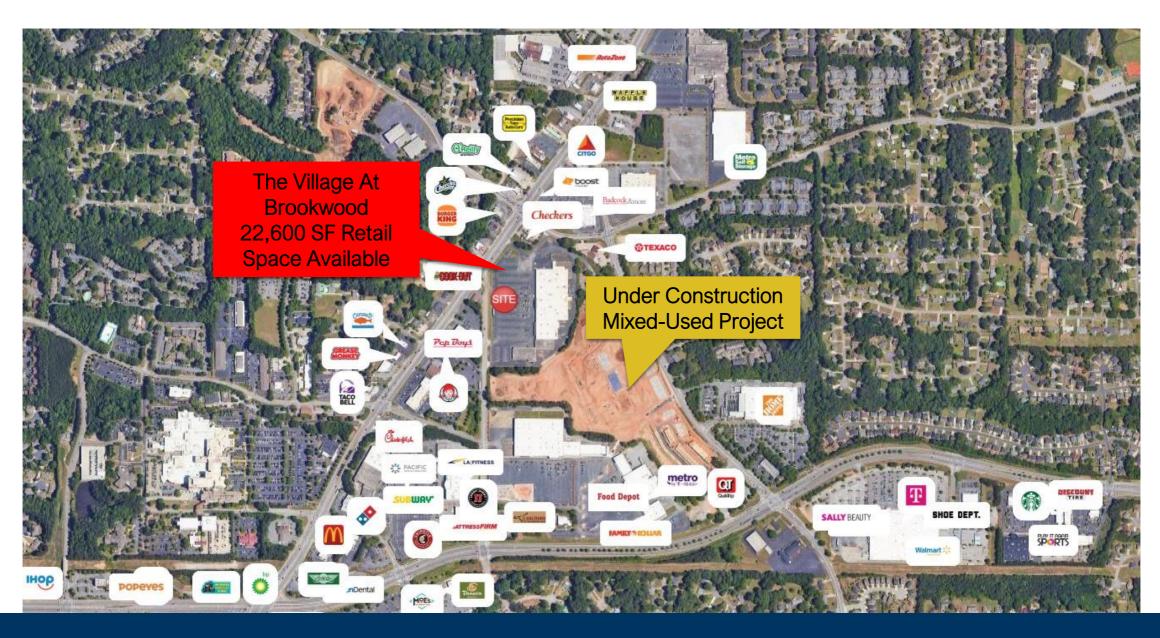

## The Village At Brookwood

3753 Austell Road SW Austell, GA 30106

#### **Property Highlights**

- The Village at Brookwood is located at the Northeast corner of Austell Rd & Brookwood Dr in Austell, GA.
- This new development sits directly in front of a new apartment project with 338 units. Adjacent to this is a mixed-use development with 405 residential units.
- Estimated Delivery Q2 2026
- Traffic counts on Austell Road over 30,873 VPD and 38,499 VPD on East-West Conn.
- Up to 20,000 SF of Retail/Restaurant Spaces Available for Lease
- 1 Acre available for ground lease or BTS opportunity with Drive-Thru.
- Zoned C5 | Commercial Auxiliary Improvements