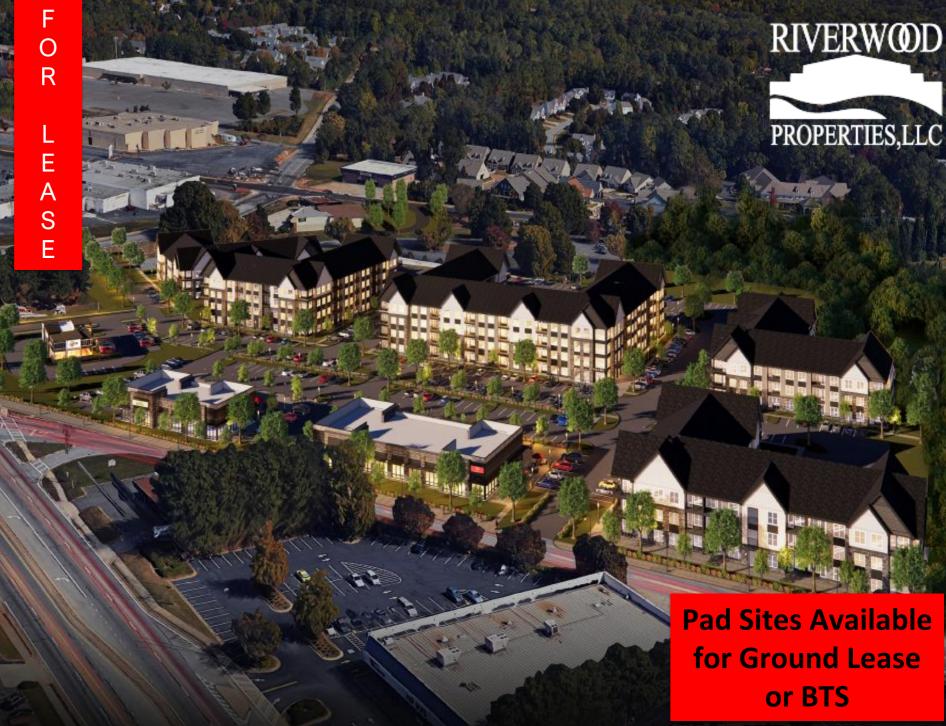

#### **Property Highlights**

- The Village at Brookwood is located at the Northeast corner of Austell Rd & Brookwood Dr in Austell, GA.
- This new development sits directly in front of a new apartment project with 338 units. Adjacent to this is a mixed-use development with 405 residential units.
- Estimated Delivery Q2 2026
- Traffic counts on Austell Road over 30,873 VPD and 38,499 VPD on East-West Conn.
- Up to 20,000 SF of Retail/Restaurant Spaces Available for Lease
- 1 Acre available for ground lease or BTS opportunity with Drive-Thru.
- Zoned C5 | Commercial Auxiliary Improvements

# The Village At Brookwood

Ground Lease or BTS
Parcel R1 Opportunity with DriveThru

1 Acre

Parcel 01 Retail/Restaurant Space Available

Up to 8,000 SF

Parcel 02 Retail/Restaurant Space Available

Up to 12,000 SF