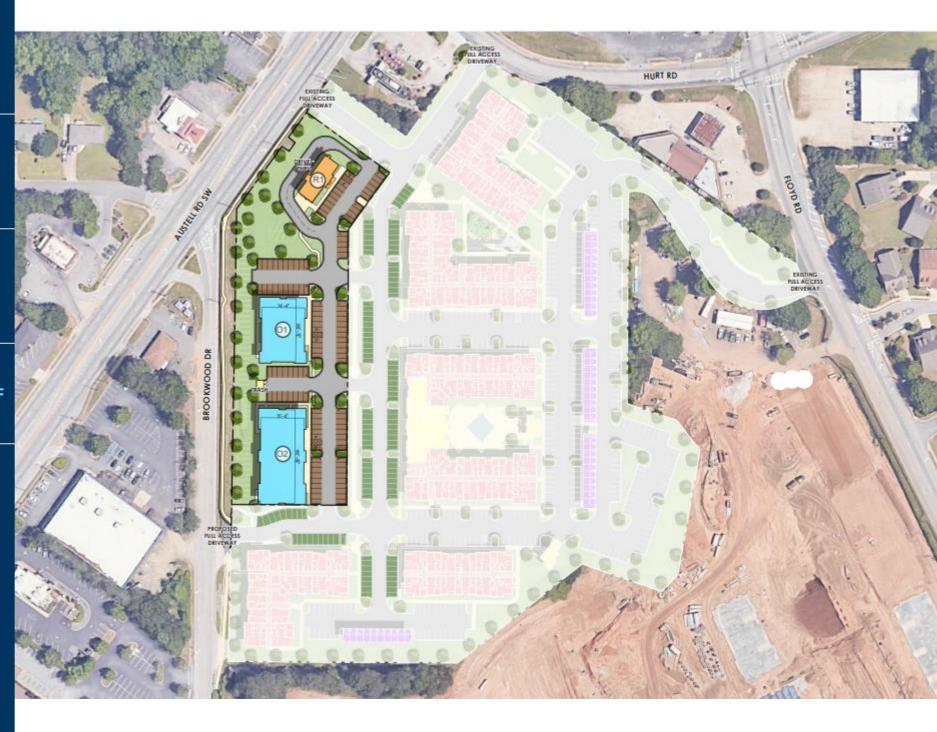

# The Village At Brookwood

Ground Lease or BTS
Parcel R1 Opportunity with DriveThru

1 Acre

Parcel 01 Retail/Restaurant Space Available

Up to 8,000 SF

Parcel 02 Retail/Restaurant Space Available

Up to 12,000 SF

### THE VILLAGE AT BROOKWOOD

Site Plan

THE VILLAGE AT BROOKWOOD

THE VILLAGE AT BROOKWOOD