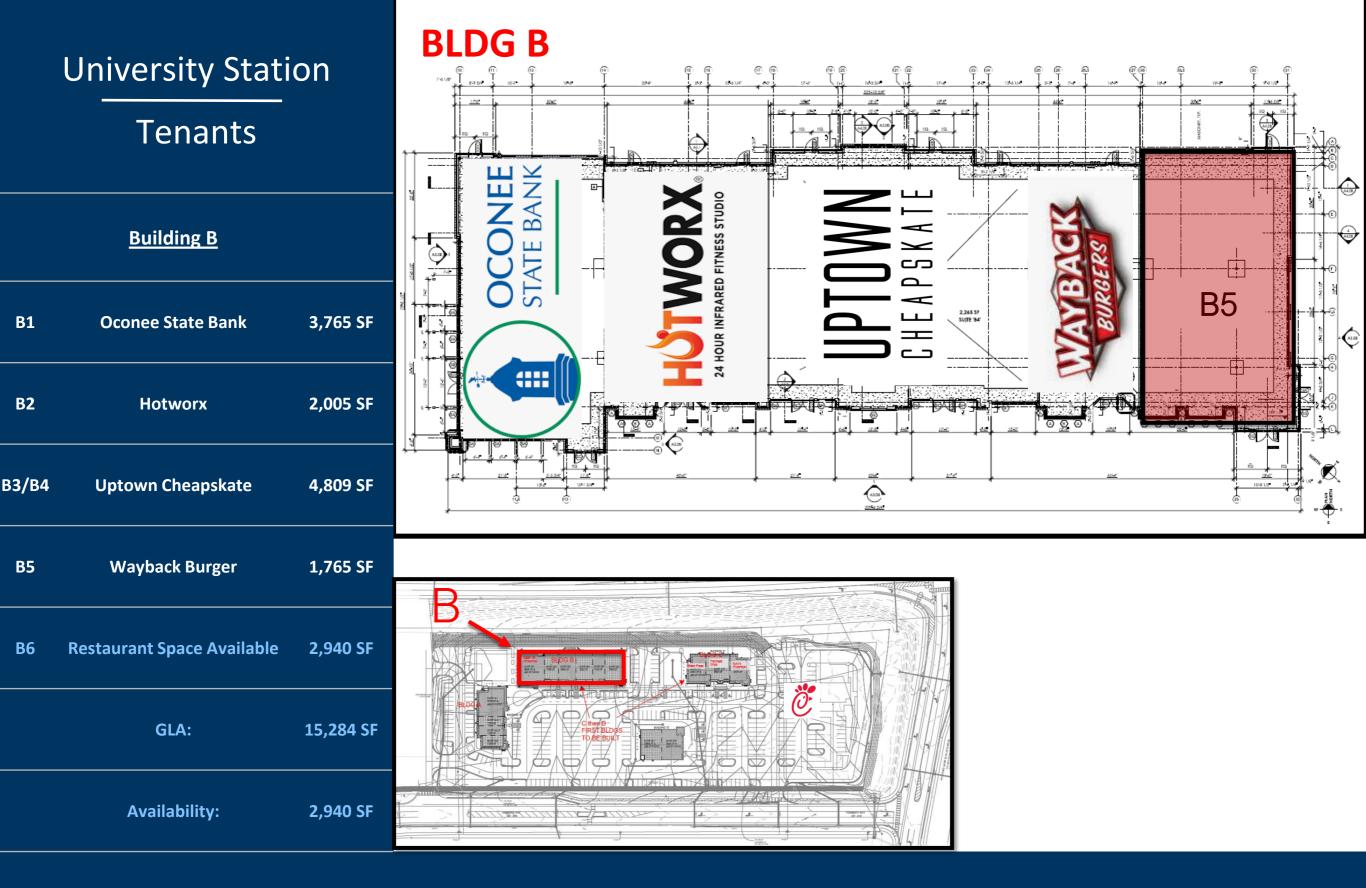

21-309 Tormenta Way Statesboro, GA 30458



#### Leasing Contacts

Allie Hodge Motz 678-501-5342 allie@riverwoodproperties.com



#### **Property Highlights**

This new development is located on Veterans Memorial Parkway in Statesboro, GA offering 3 separate retail buildings and one ground lease opportunity.
Five minutes east of the affluent residential neighborhoods that surround the Forest Heights Country Club
Located near the new Tormenta FC Stadium, multi-purpose soccer stadium complex that will feature a movie theater, two hotels, apartments and office space.
Estimated Delivery Q4 2024
Located next to the #1 top performing Publix in GA, and #5 nationwide.
Over 26,791 VPD

riverwoodproperties.com

Site Access: Property is accessible via Veterans Memorial Pkwy or Tormenta Way.

























#### AREA DEMOGRAPHICS



## UNIVERSITY STATION

Trade Area Overview