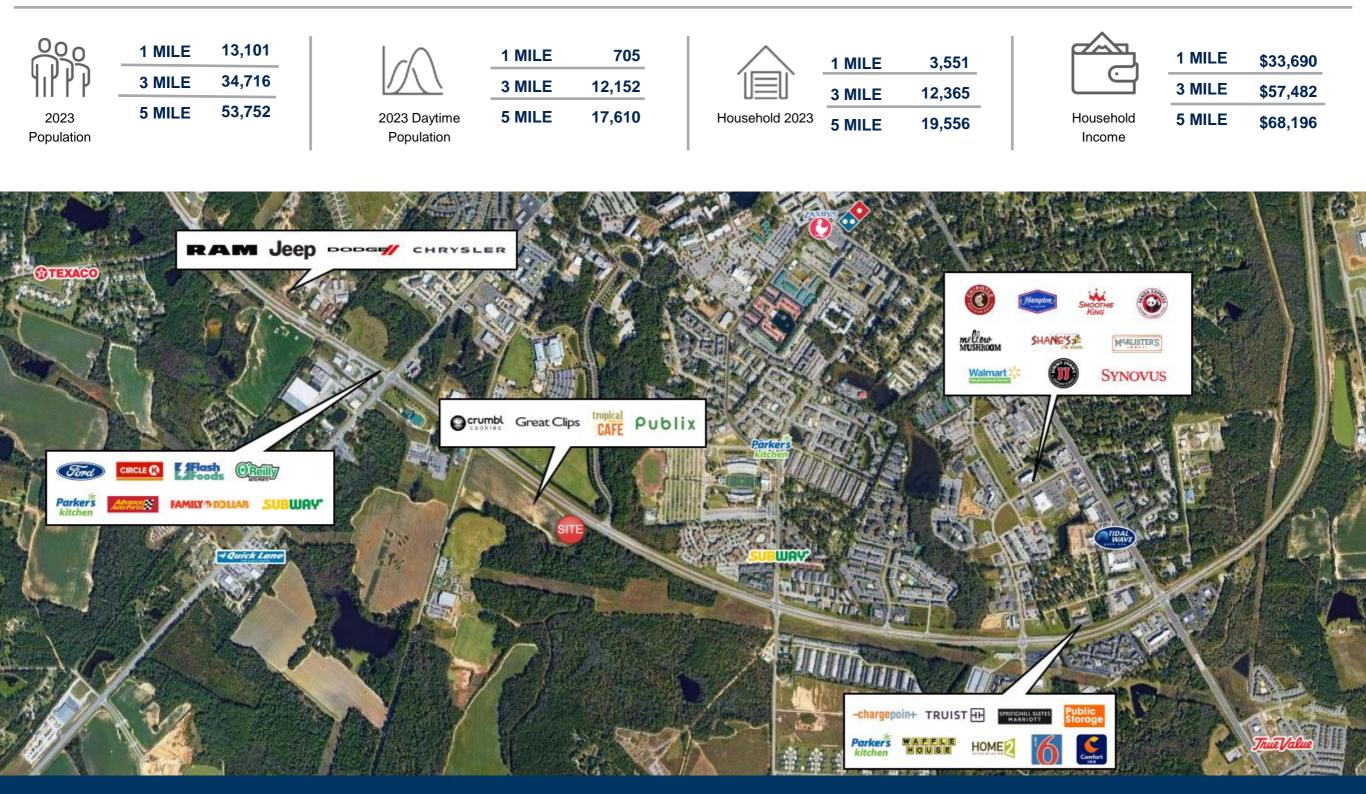

#### Leasing Contacts

Allie Hodge Motz 678-501-5342 allie@riverwoodproperties.com



#### **Property Highlights**

This new development is located on Veterans Memorial Parkway in Statesboro, GA offering 3 separate retail buildings and one ground lease opportunity.
Five minutes east of the affluent residential neighborhoods that surround the Forest Heights Country Club
Located near the new Tormenta FC Stadium, multi-purpose soccer stadium complex that will feature a movie theater, two hotels, apartments and office space.
Estimated Delivery Q4 2024
Located next to the #1 top performing Publix in GA, and #5 nationwide.
Over 26,791 VPD

riverwoodproperties.com

Site Access: Property is accessible via Veterans Memorial Pkwy or Tormenta Way.

























#### AREA DEMOGRAPHICS



## UNIVERSITY STATION

Trade Area Overview