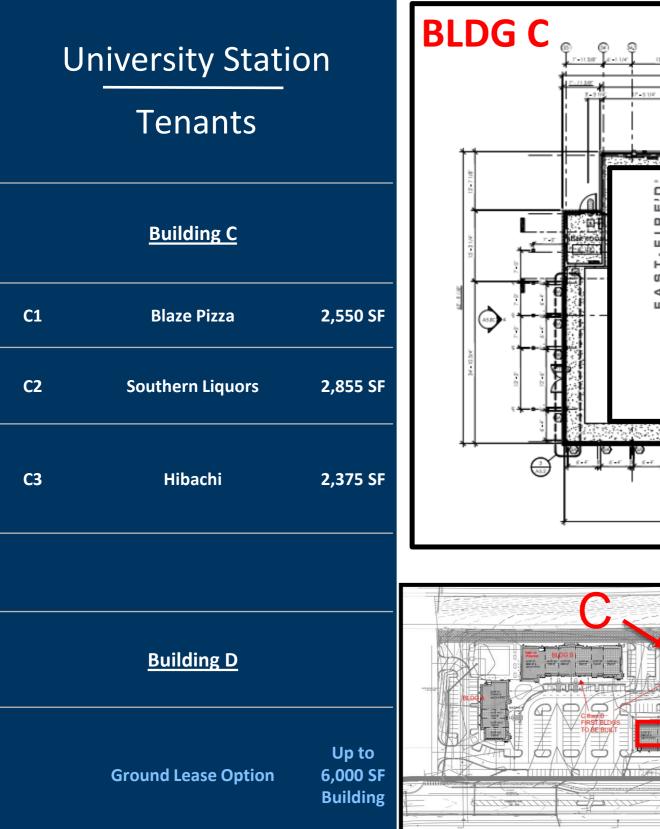

09 Tormenta Way Statesboro, GA 30458



#### Leasing Contacts

Allie Hodge Motz 678-501-5342 allie@riverwoodproperties.com



#### **Property Highlights**

This new development is located on Veterans Memorial Parkway in Statesboro, GA offering 3 separate retail buildings and one ground lease opportunity.
Five minutes east of the affluent residential neighborhoods that surround the Forest Heights Country Club
Located near the new Tormenta FC Stadium, multi-purpose soccer stadium complex that will feature a movie theater, two hotels, apartments and office space.
Estimated Delivery Q4 2024
Located next to the #1 top performing Publix in GA, and #5 nationwide.
Over 26,791 VPD

riverwoodproperties.com

Site Access: Property is accessible via Veterans Memorial Pkwy or Tormenta Way.

























#### AREA DEMOGRAPHICS



## UNIVERSITY STATION

Trade Area Overview