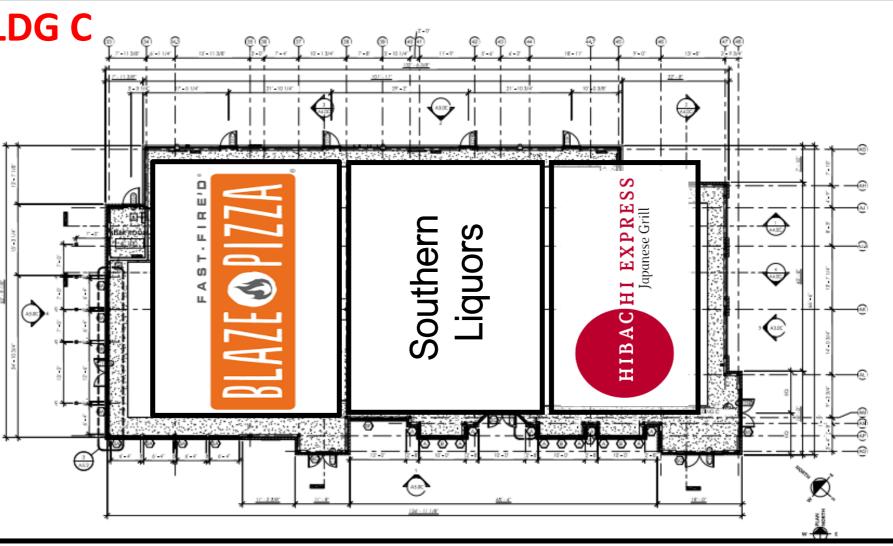

Tormenta Way Statesboro, GA 30458



#### Leasing Contacts

Allie Hodge Motz 678-501-5342 allie@riverwoodproperties.com



#### **Property Highlights**

This new development is located on Veterans Memorial Parkway in Statesboro, GA offering 3 separate retail buildings and one ground lease opportunity.
Five minutes east of the affluent residential neighborhoods that surround the Forest Heights Country Club
Located near the new Tormenta FC Stadium, multi-purpose soccer stadium complex that will feature a movie theater, two hotels, apartments and office space.
Estimated Delivery Q4 2024
Located next to the #1 top performing Publix in GA, and #5 nationwide.
Over 26,791 VPD

riverwoodproperties.com

Site Access: Property is accessible via Veterans Memorial Pkwy or Tormenta Way.

























#### AREA DEMOGRAPHICS



## UNIVERSITY STATION

Trade Area Overview