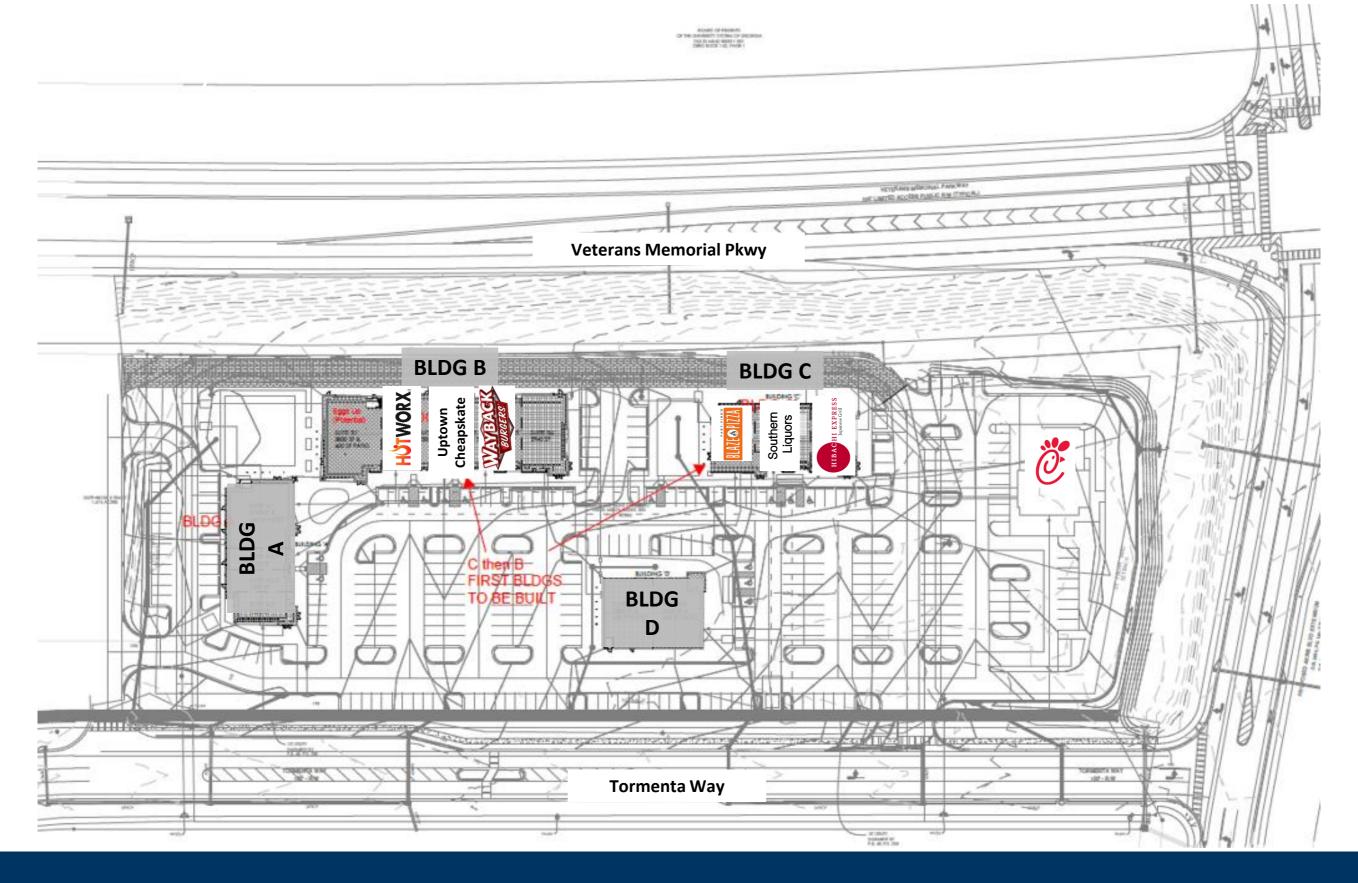

#### **Property Highlights**

This new development is located on Veterans Memorial Parkway in Statesboro, GA offering 3 separate retail buildings and one ground lease opportunity.
Five minutes east of the affluent residential neighborhoods that surround the Forest Heights Country Club
Located near the new Tormenta FC Stadium, multi-purpose soccer stadium complex that will feature a movie theater, two hotels, apartments and office space.
Estimated Delivery Q4 2024
Located next to the #1 top performing Publix in GA, and #5 nationwide.
Over 26,791 VPD

riverwoodproperties.com

Site Access: Property is accessible via Veterans Memorial Pkwy or Tormenta Way.