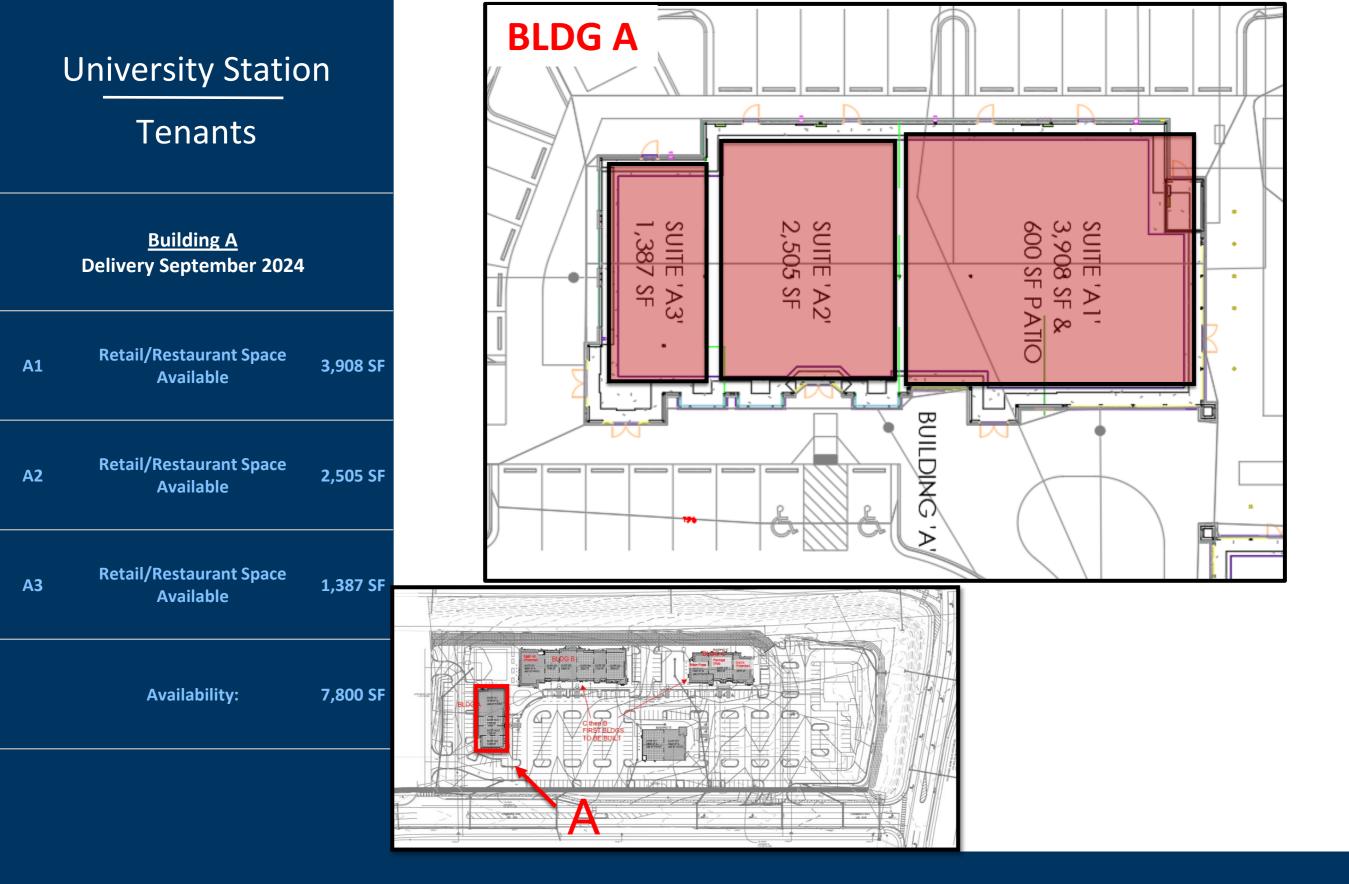

#### **Property Highlights**

This new development is located on Veterans Memorial Parkway in Statesboro, GA offering 3 separate retail buildings and one ground lease opportunity.
Five minutes east of the affluent residential neighborhoods that surround the Forest Heights Country Club
Located near the new Tormenta FC Stadium, multi-purpose soccer stadium complex that will feature a movie theater, two hotels, apartments and office space.
Estimated Delivery Q4 2024
Located next to the #1 top performing Publix in GA, and #5 nationwide.
Over 26,791 VPD