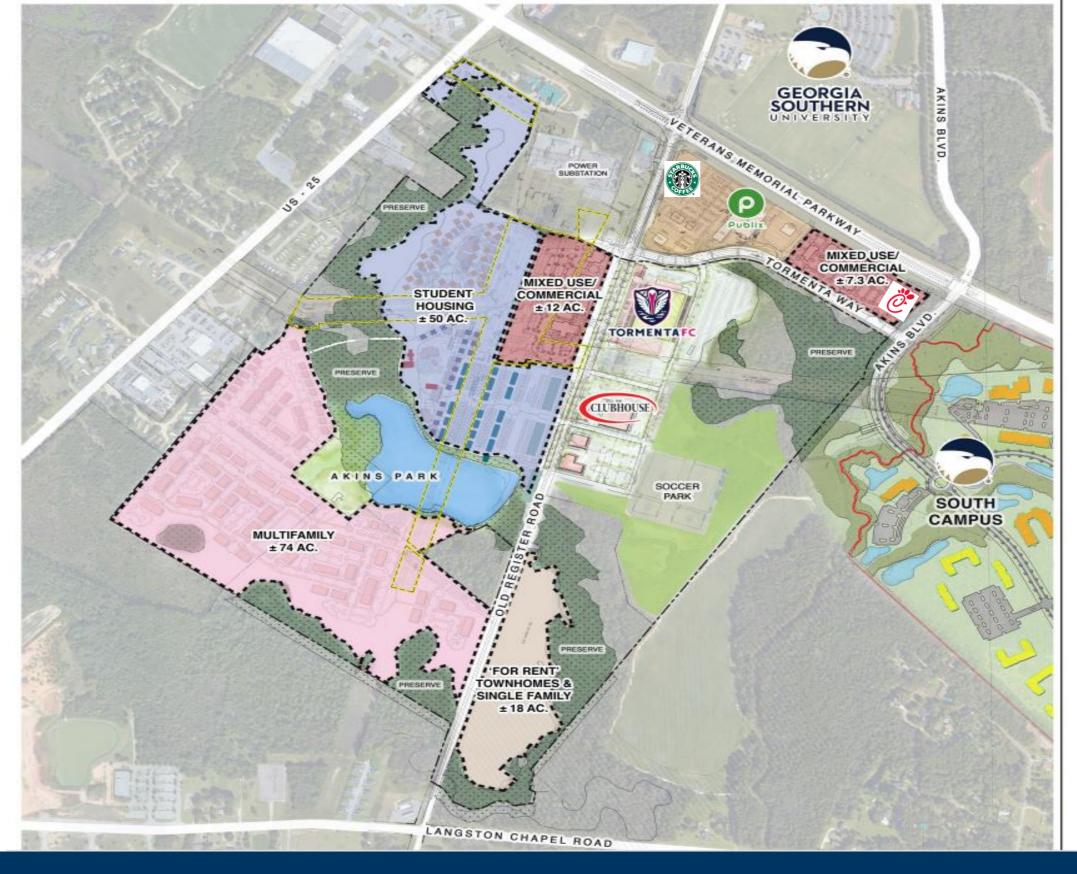

#### **Property Highlights**

This new development is located on Veterans Memorial Parkway in Statesboro, GA offering 3 separate retail buildings and one ground lease opportunity.
Five minutes east of the affluent residential neighborhoods that surround the Forest Heights Country Club
Located near the new Tormenta FC Stadium, multi-purpose soccer stadium complex that will feature a movie theater, two hotels, apartments and office space.
Estimated Delivery Q4 2024
Located next to the #1 top performing Publix in GA, and #5 nationwide.
Over 26,791 VPD

riverwoodproperties.com

Site Access: Property is accessible via Veterans Memorial Pkwy or Tormenta Way.