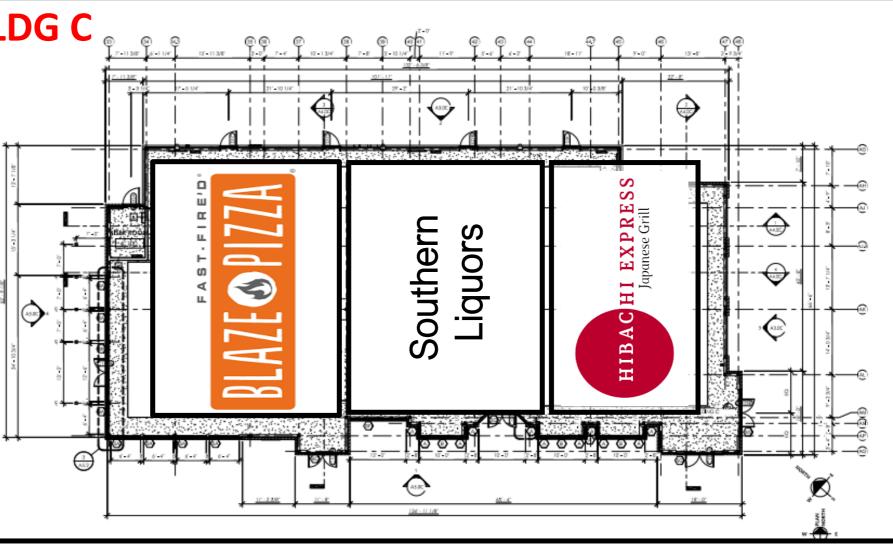

5342 allie@riverwoodproperties.com



#### **Property Highlights**

•This new development is located on Veterans Memorial Parkway in Statesboro, GA offering 3 separate retail buildings and one ground lease opportunity.

•Five minutes east of the affluent residential neighborhoods that surround the Forest Heights Country Club
•Located near the new Tormenta FC Stadium, multi-purpose soccer stadium complex that will feature a movie theater,

two hotels, apartments and office space.

Located steps away from Georgia Southern campus where record enrollment was hit with over 27,500 students.
Located next to the #1 top performing Publix in GA, and #5 nationwide.
Over 26,791 VPD

riverwoodproperties.com

Site Access: Property is accessible via Veterans Memorial Pkwy or Tormenta Way.

























### AREA DEMOGRAPHICS



# UNIVERSITY STATION

Trade Area Overview