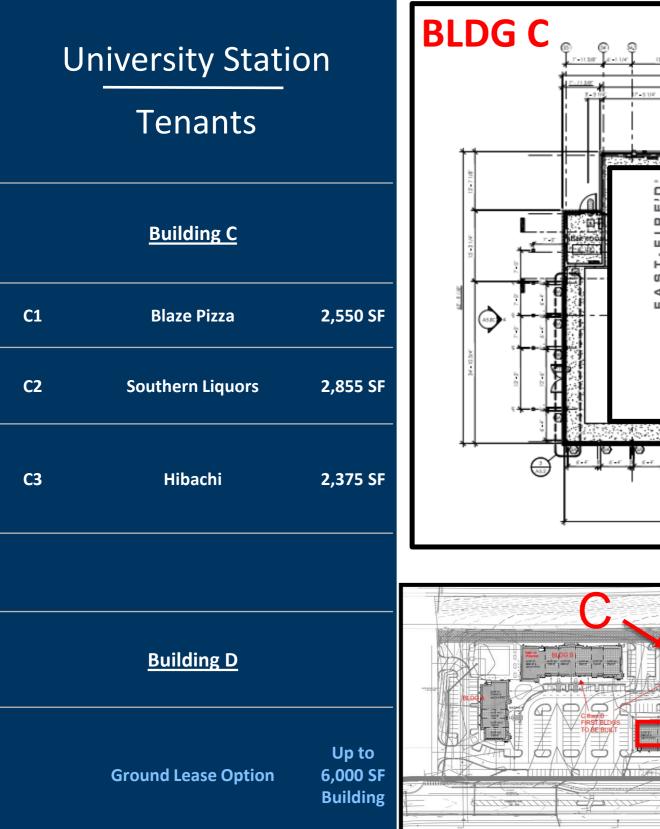

1-5342 allie@riverwoodproperties.com



#### **Property Highlights**

•This new development is located on Veterans Memorial Parkway in Statesboro, GA offering 3 separate retail buildings and one ground lease opportunity.

•Five minutes east of the affluent residential neighborhoods that surround the Forest Heights Country Club
•Located near the new Tormenta FC Stadium, multi-purpose soccer stadium complex that will feature a movie theater,

two hotels, apartments and office space.

Located steps away from Georgia Southern campus where record enrollment was hit with over 27,500 students.
Located next to the #1 top performing Publix in GA, and #5 nationwide.
Over 26,791 VPD

riverwoodproperties.com

Site Access: Property is accessible via Veterans Memorial Pkwy or Tormenta Way.

























### AREA DEMOGRAPHICS



# UNIVERSITY STATION

Trade Area Overview