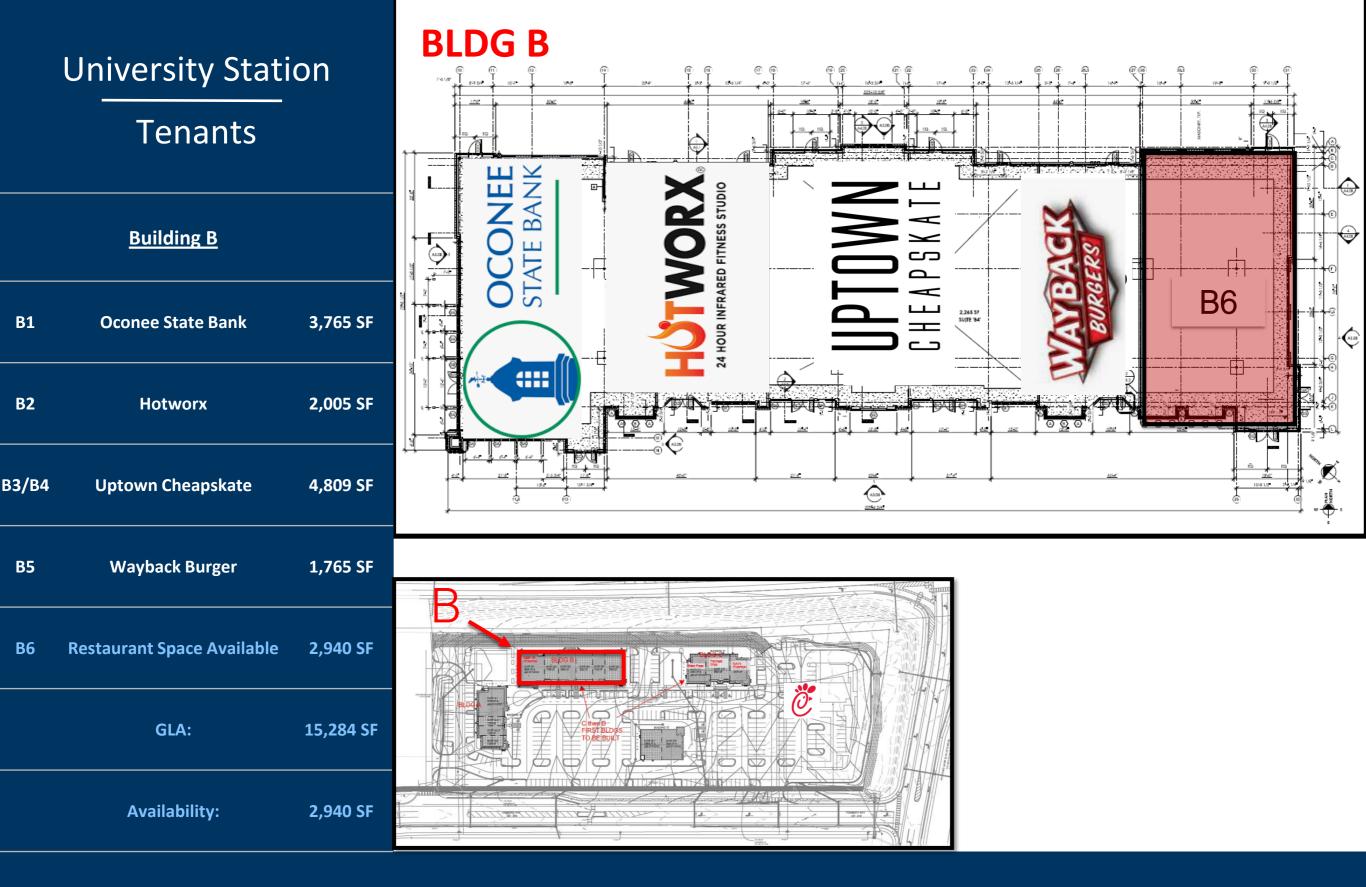

8-501-5342 allie@riverwoodproperties.com



#### **Property Highlights**

•This new development is located on Veterans Memorial Parkway in Statesboro, GA offering 3 separate retail buildings and one ground lease opportunity.

•Five minutes east of the affluent residential neighborhoods that surround the Forest Heights Country Club
•Located near the new Tormenta FC Stadium, multi-purpose soccer stadium complex that will feature a movie theater,

two hotels, apartments and office space.

Located steps away from Georgia Southern campus where record enrollment was hit with over 27,500 students.
Located next to the #1 top performing Publix in GA, and #5 nationwide.
Over 26,791 VPD

riverwoodproperties.com

Site Access: Property is accessible via Veterans Memorial Pkwy or Tormenta Way.

























### AREA DEMOGRAPHICS



# UNIVERSITY STATION

Trade Area Overview