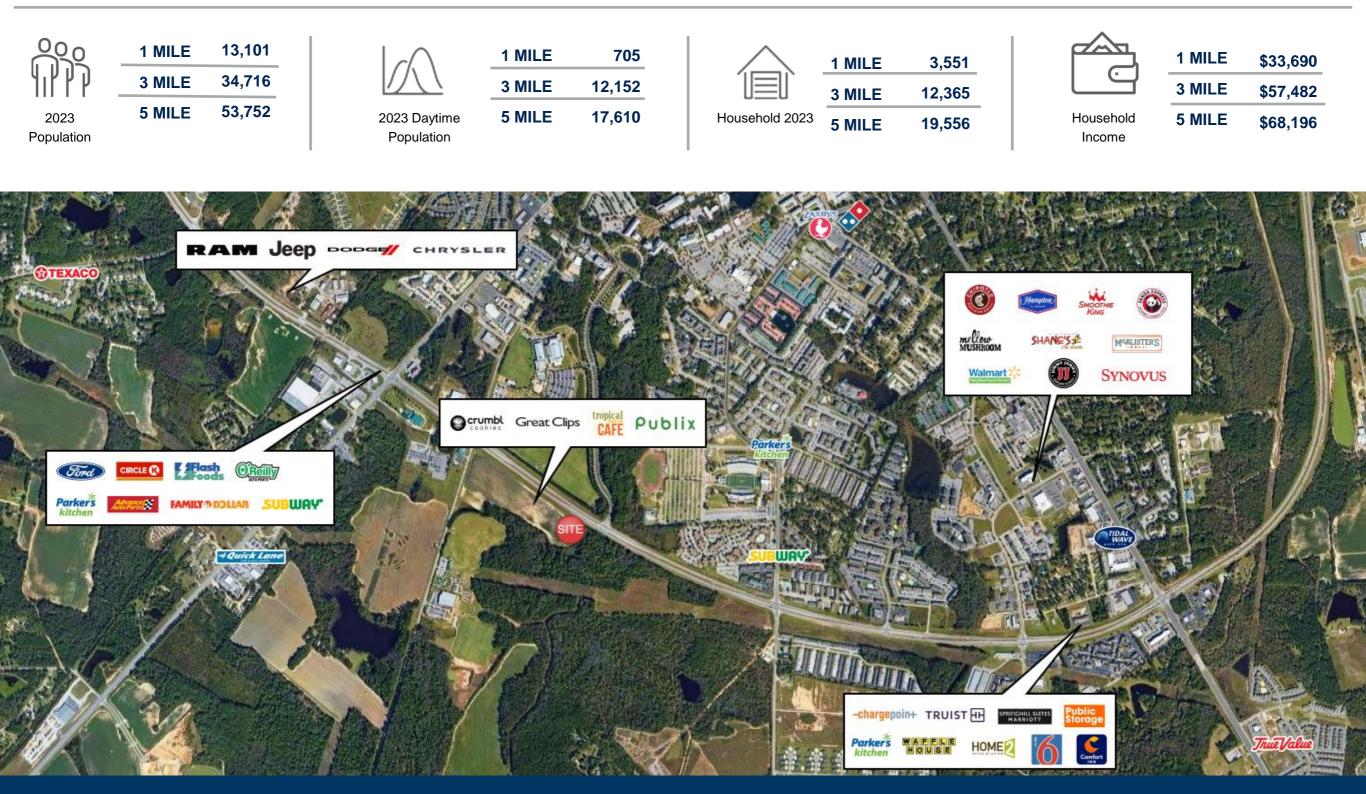

m



#### **Property Highlights**

•This new development is located on Veterans Memorial Parkway in Statesboro, GA offering 3 separate retail buildings and one ground lease opportunity.

•Five minutes east of the affluent residential neighborhoods that surround the Forest Heights Country Club
•Located near the new Tormenta FC Stadium, multi-purpose soccer stadium complex that will feature a movie theater,

two hotels, apartments and office space.

Located steps away from Georgia Southern campus where record enrollment was hit with over 27,500 students.
Located next to the #1 top performing Publix in GA, and #5 nationwide.
Over 26,791 VPD

riverwoodproperties.com

Site Access: Property is accessible via Veterans Memorial Pkwy or Tormenta Way.

























### AREA DEMOGRAPHICS



# UNIVERSITY STATION

Trade Area Overview