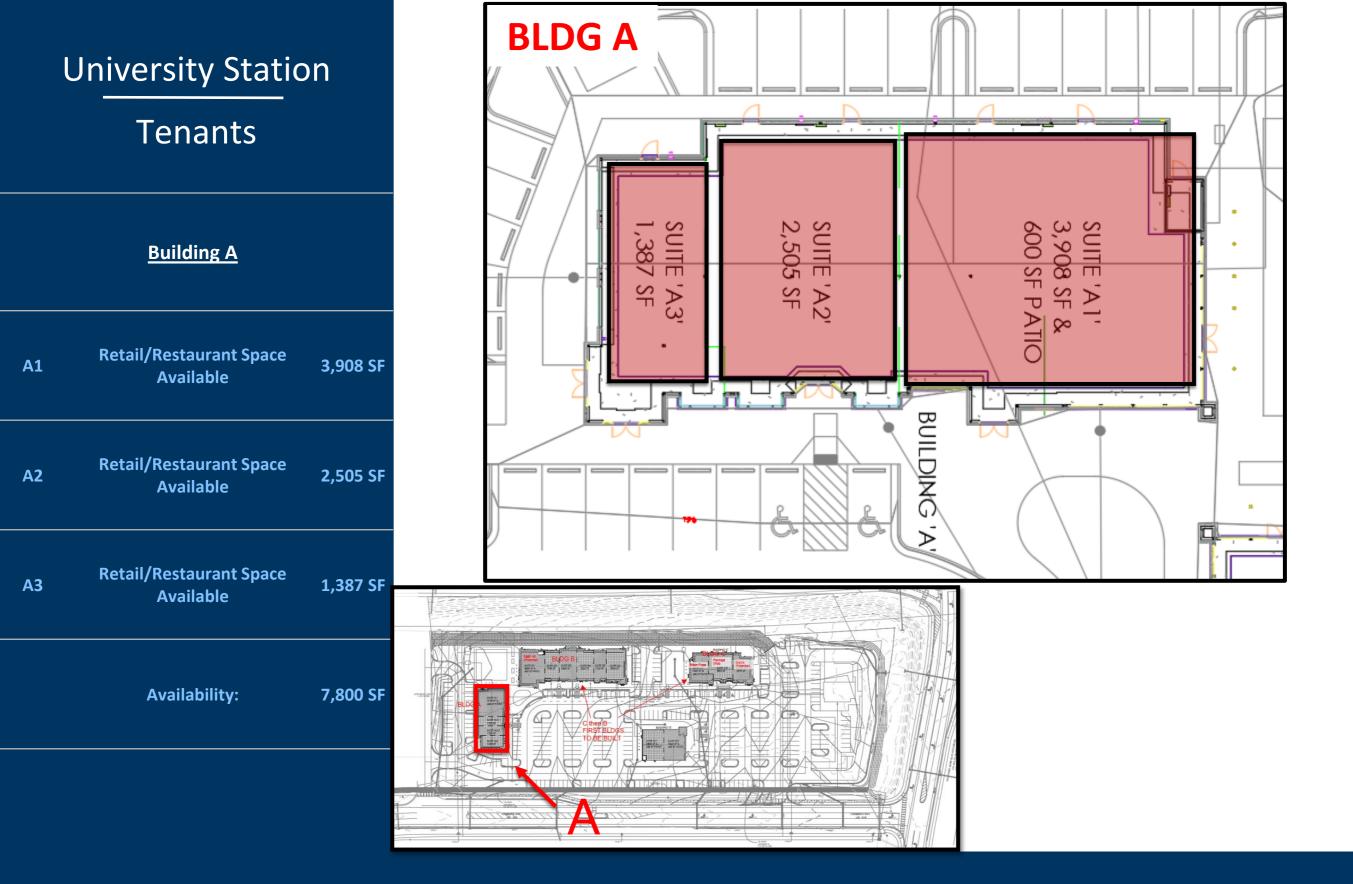

#### **Property Highlights**

•This new development is located on Veterans Memorial Parkway in Statesboro, GA offering 3 separate retail buildings and one ground lease opportunity.

•Five minutes east of the affluent residential neighborhoods that surround the Forest Heights Country Club
•Located near the new Tormenta FC Stadium, multi-purpose soccer stadium complex that will feature a movie theater,