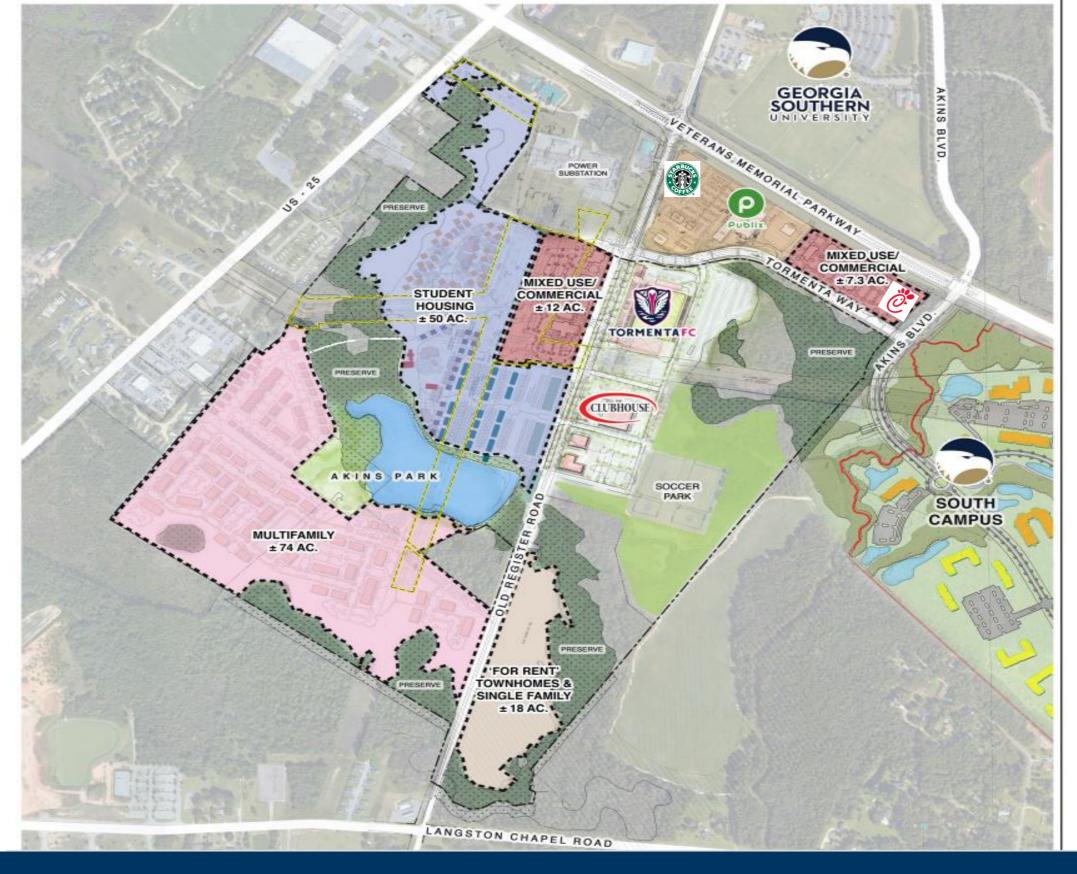

#### **Property Highlights**

•This new development is located on Veterans Memorial Parkway in Statesboro, GA offering 3 separate retail buildings and one ground lease opportunity.

•Five minutes east of the affluent residential neighborhoods that surround the Forest Heights Country Club
•Located near the new Tormenta FC Stadium, multi-purpose soccer stadium complex that will feature a movie theater,

two hotels, apartments and office space.

Located steps away from Georgia Southern campus where record enrollment was hit with over 27,500 students.
Located next to the #1 top performing Publix in GA, and #5 nationwide.
Over 26,791 VPD

riverwoodproperties.com

Site Access: Property is accessible via Veterans Memorial Pkwy or Tormenta Way.