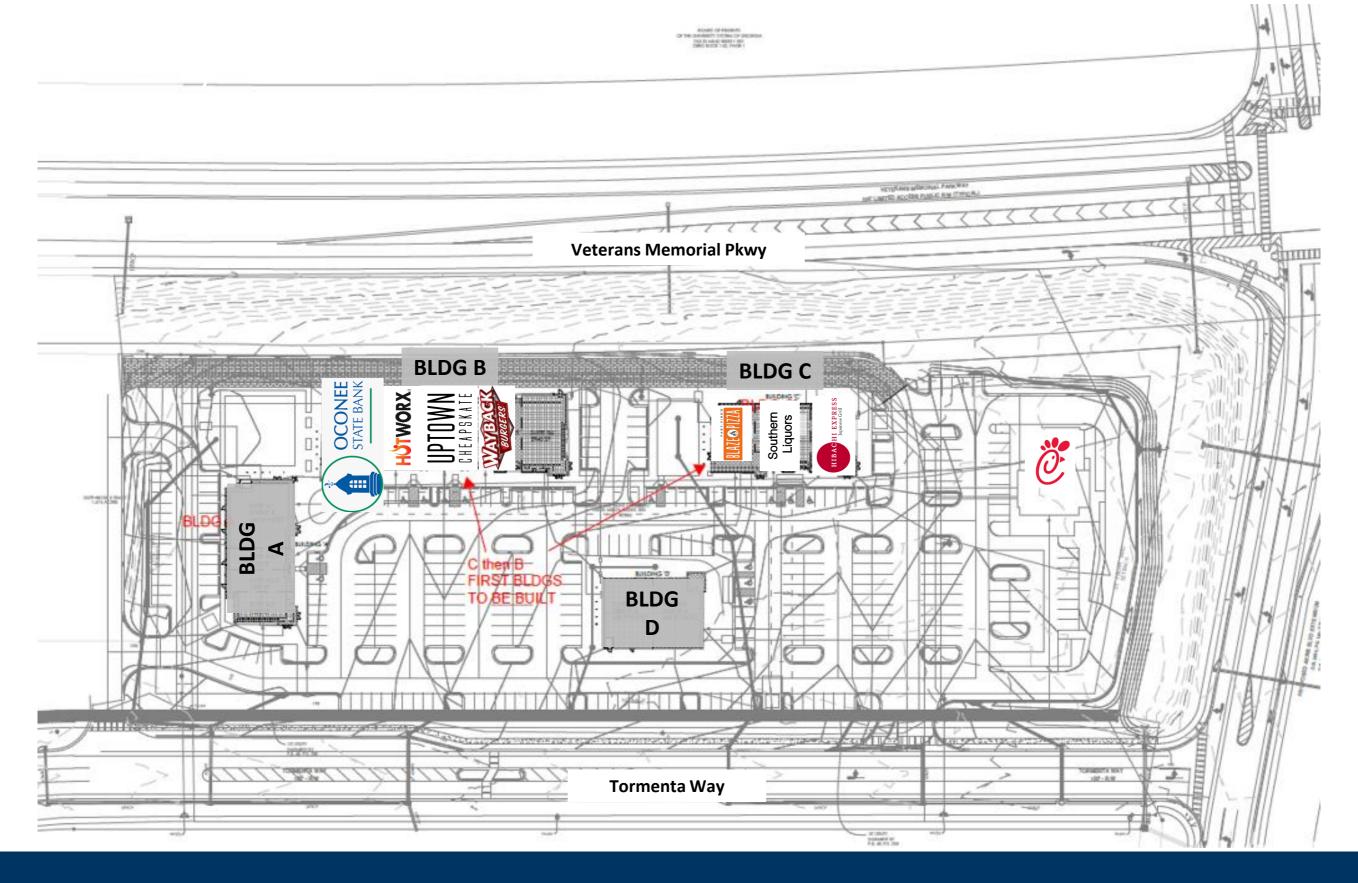

#### **Property Highlights**

•This new development is located on Veterans Memorial Parkway in Statesboro, GA offering 3 separate retail buildings and one ground lease opportunity.

•Five minutes east of the affluent residential neighborhoods that surround the Forest Heights Country Club
•Located near the new Tormenta FC Stadium, multi-purpose soccer stadium complex that will feature a movie theater,

riverwoodproperties.com

Site Access: Property is accessible via Veterans Memorial Pkwy or Tormenta Way.