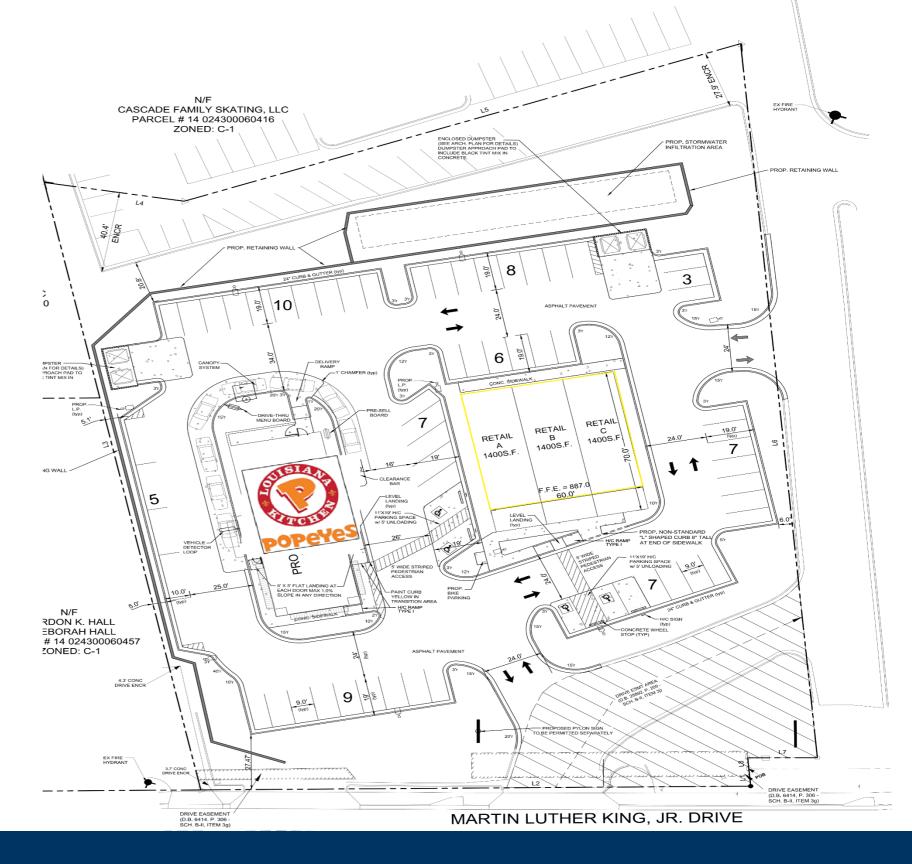

# MARTIN LUTHER KING JR. DRIVE

Site Plan

### Martin Luther King Jr. Drive

| Freestanding | Popeyes       | 2,800          |
|--------------|---------------|----------------|
| А            | Domino's      | 1,400          |
| В            | Bee Nails     | 1,400          |
| С            | Smoke Shop    | 1,400          |
|              | GLA:          | 7,362 SF       |
|              | Availability: | 100%<br>Leased |