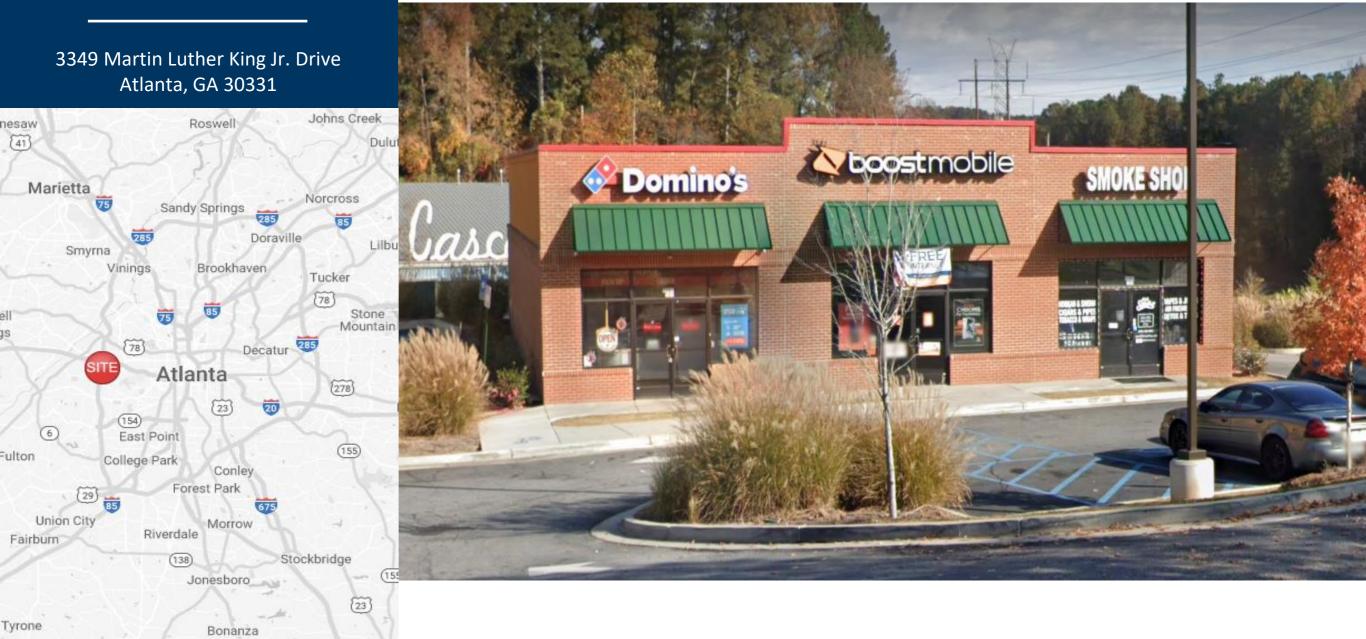

## Martin Luther King Jr. Drive

#### Property Highlights

- This retail shopping center is located on the busy M.L.K. Jr. Drive immediately off Exit 9 from I-285.
- The property offers excellent visibility, frontage, and multiple access points in this underserved market in Atlanta, Georgia.
- The 4,200 SF center is adjacent to a freestanding Popeyes Drive Thru Restaurant.
- 27,986 VPD

### Martin Luther King Jr. Drive

| Freestanding | Popeyes       | 2,800          |
|--------------|---------------|----------------|
| А            | Domino's      | 1,400          |
| В            | Bee Nails     | 1,400          |
| С            | Smoke Shop    | 1,400          |
|              | GLA:          | 7,362 SF       |
|              | Availability: | 100%<br>Leased |