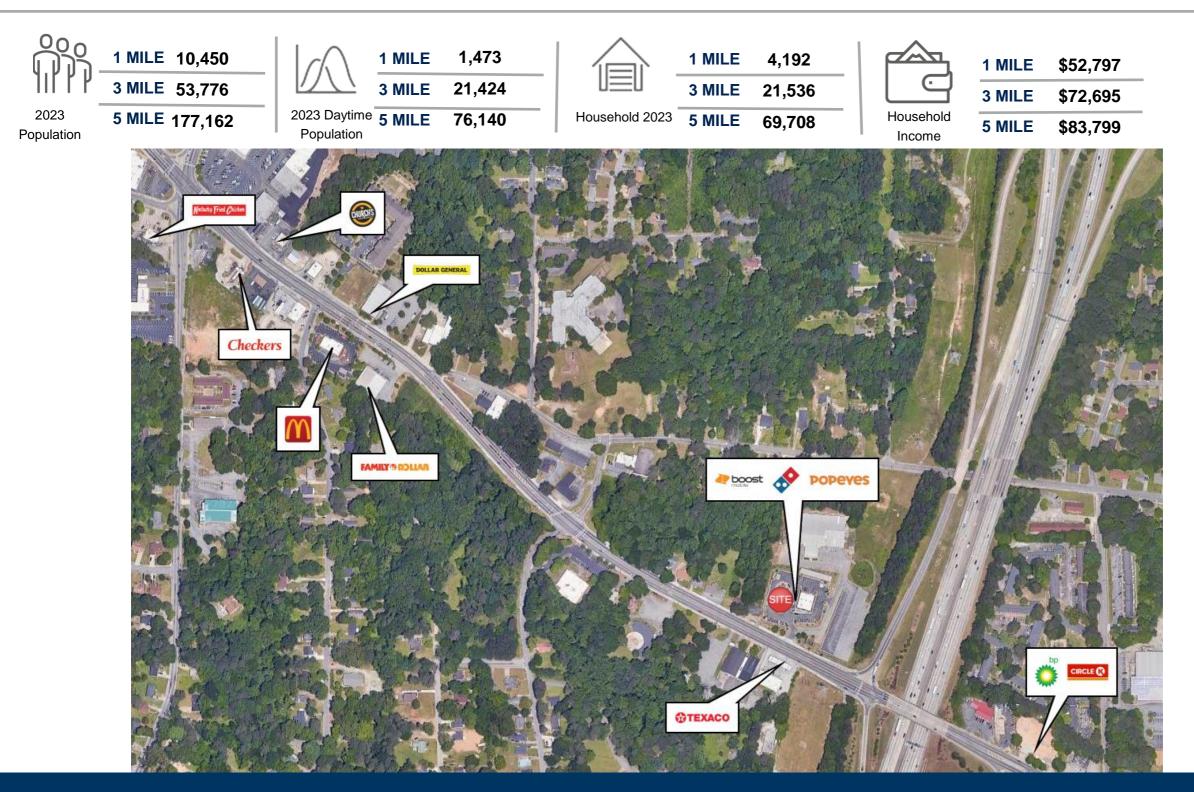

immediately off Exit 9 from I-285.
- The property offers excellent visibility, frontage, and multiple access points in this underserved market in Atlanta, Georgia.
- The 4,200 SF center is adjacent to a freestanding Popeyes Drive Thru Restaurant.
- 27,986 VPD

McDon

- Retail Space Available | 100% Leased
- Zoned C1 | Commercial Neighborhood



### Martin Luther King Jr. Drive

| Freestanding | Popeyes       | 2,800          |
|--------------|---------------|----------------|
| А            | Domino's      | 1,400          |
| В            | Bee Nails     | 1,400          |
| С            | Smoke Shop    | 1,400          |
|              | GLA:          | 7,362 SF       |
|              | Availability: | 100%<br>Leased |



# MARTIN LUTHER KING JR. DRIVE



Site Plan

# AREA DEMOGRAPHICS



# MARTIN LUTHER KING JR. DRIVE

Trade Area Overview