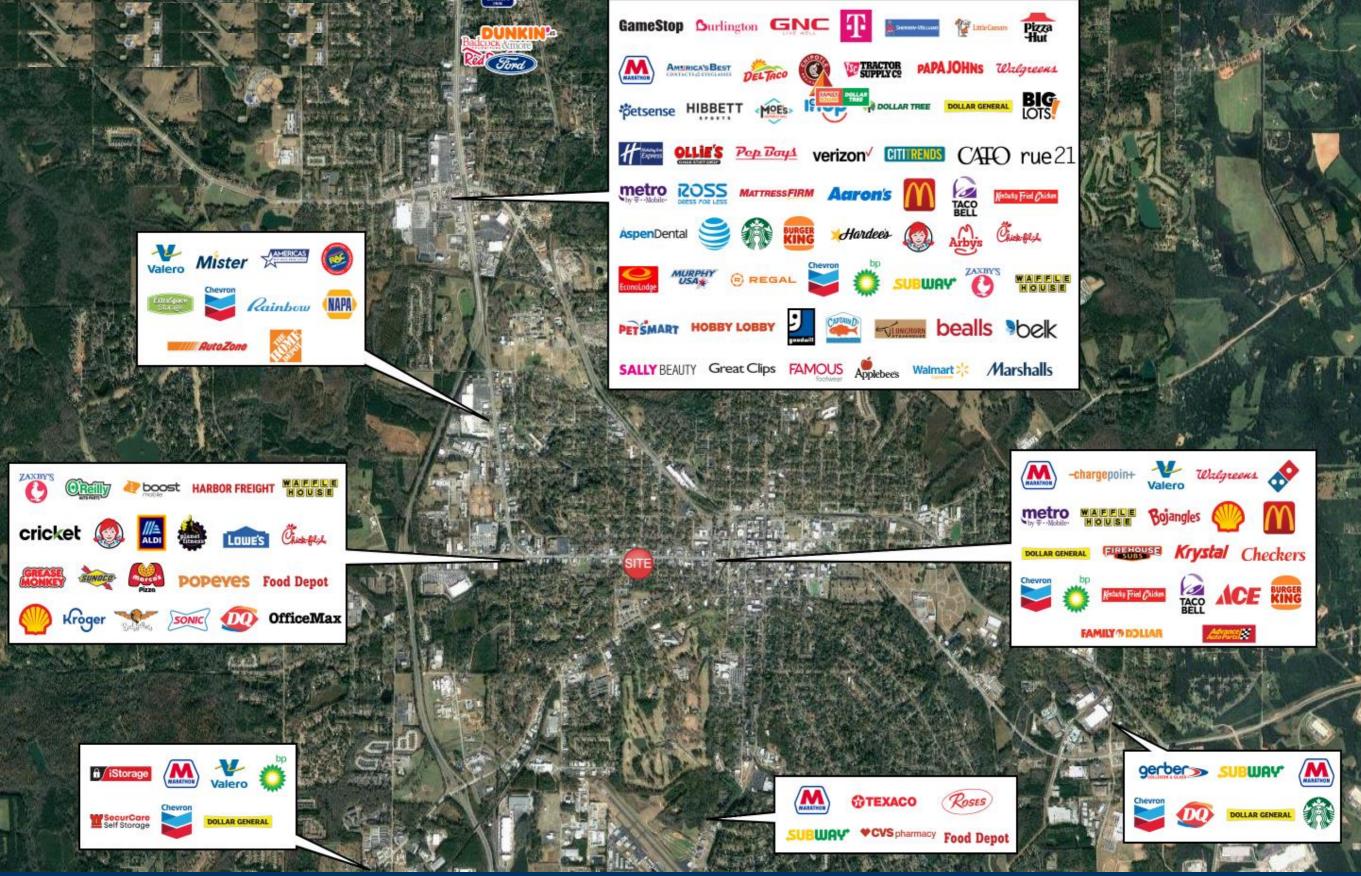

1 MILE \$47,644 3 MILE \$93,763 5 MILE \$112,070

804 West Taylor Street Griffin, GA 30223

Trade Area Overview

804 West Taylor Street Griffin, GA 30223

Trade Area Overview