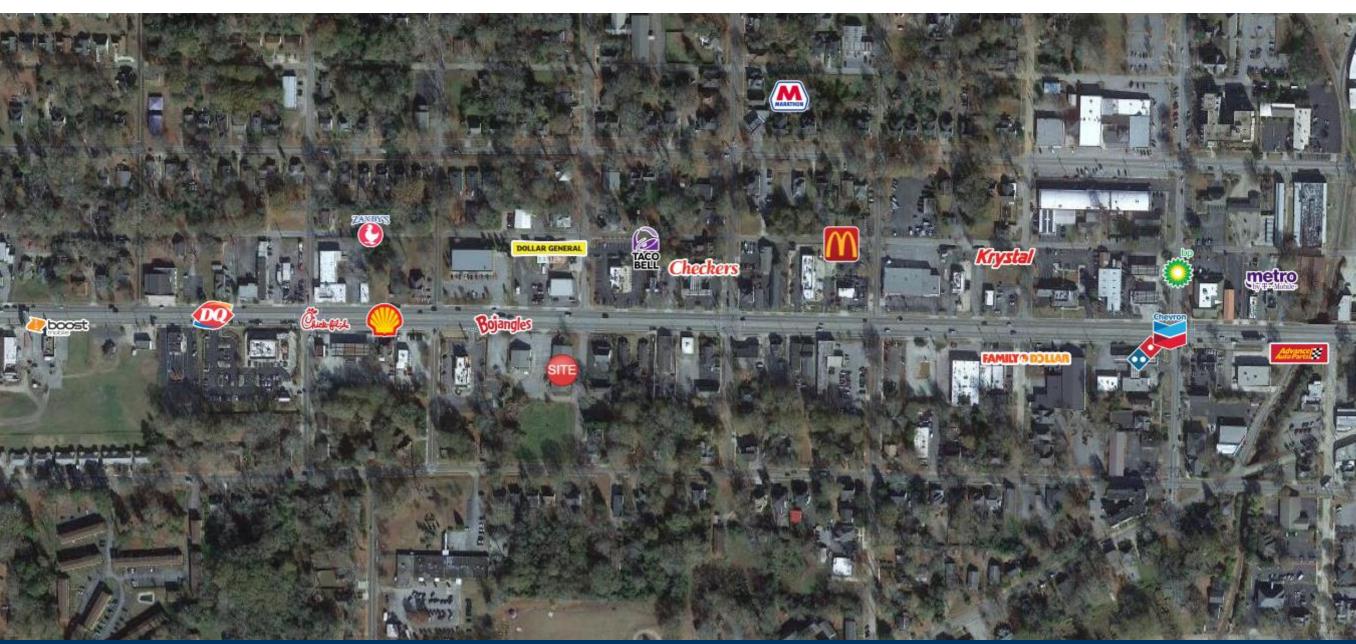

1 MILE \$47,644 3 MILE \$93,763 5 MILE \$112,070

804 West Taylor Street Griffin, GA 30223

Trade Area Overview

804 West Taylor Street Griffin, GA 30223

Trade Area Overview