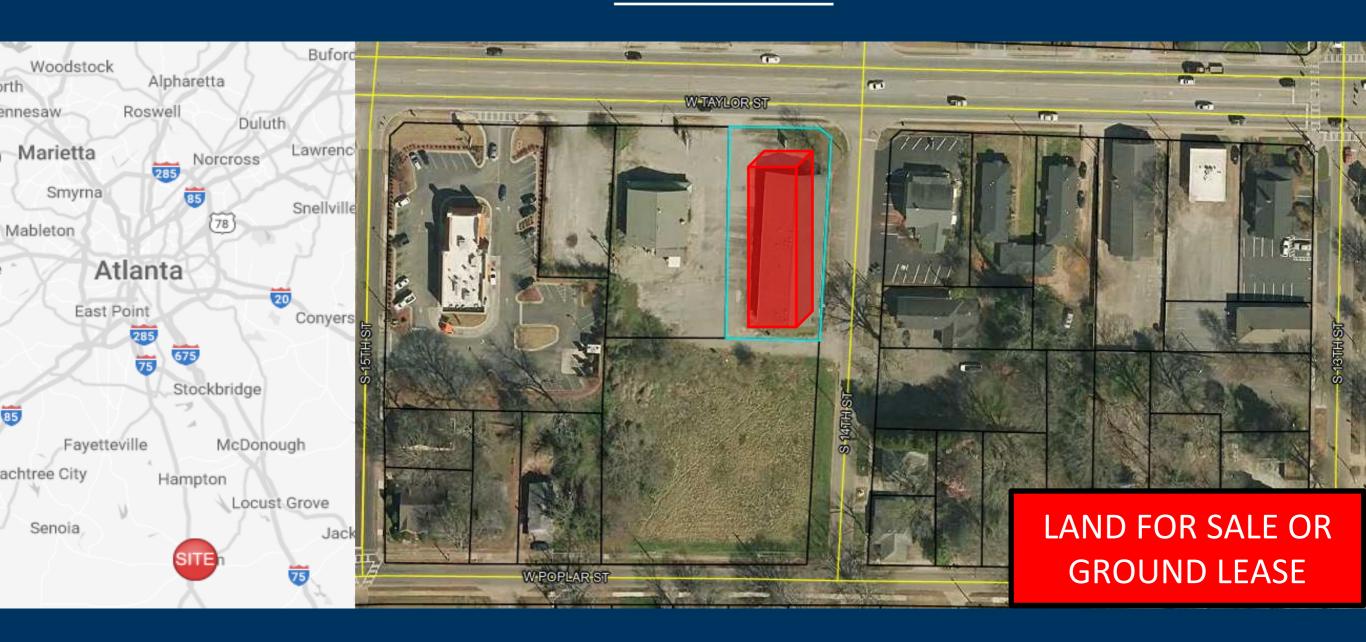

# 804 West Taylor Street Griffin, GA 30223

### **Property Highlights**

- The property is located less than a mile from Peachtree Immediate Care and Interstate 41 in Griffin, GA.
- This site is located less than 35 miles from the nation's largest airport, Atlanta Hartsfield Jackson, and is less than 18 miles from Gordon College in Barnesville.
- 27,037 VPD
- Zoned C3
- For Sale or Ground Lease: GLA: 0.485 AC

#### riverwoodproperties.com

GLA: 0.485 AC 804 West Taylor Street Griffin, GA 30223