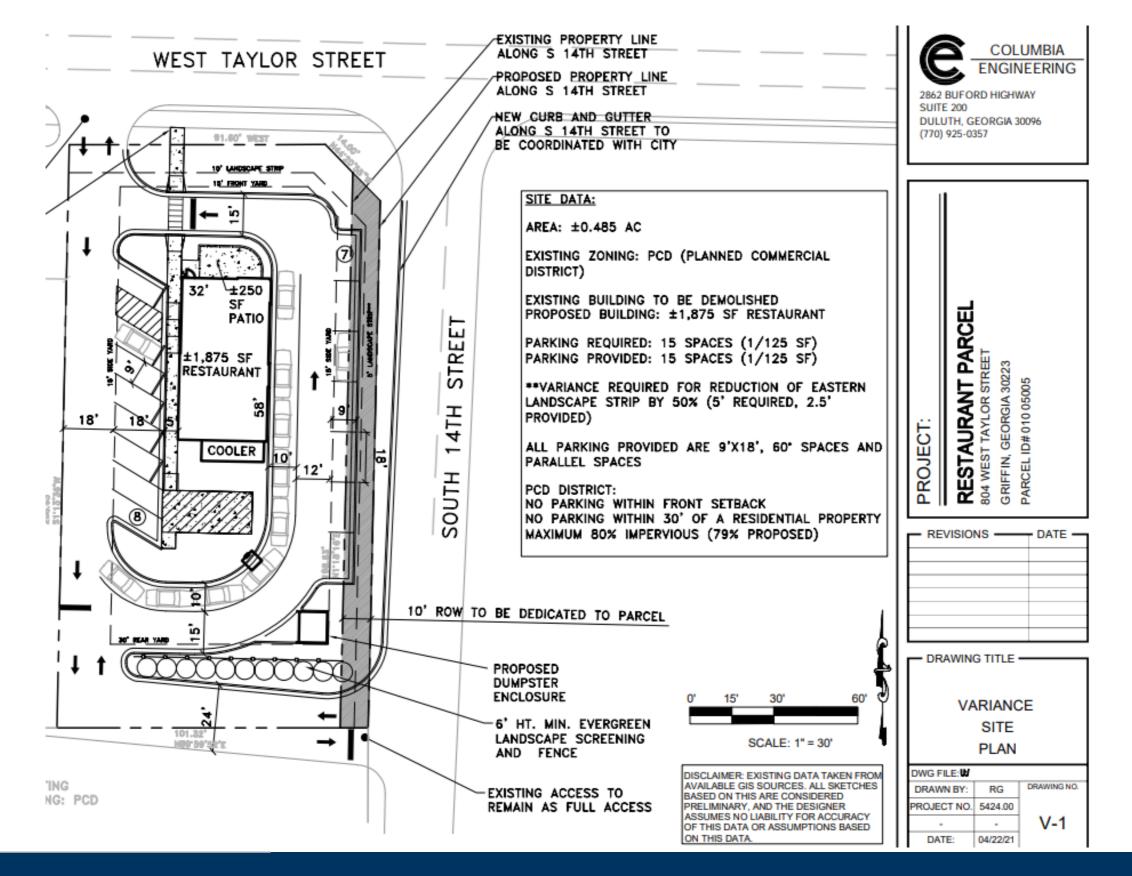

# 804 West Taylor Street Griffin, GA 30223

### **Property Highlights**

- The property is located less than a mile from Peachtree Immediate Care and Interstate 41 in Griffin, GA.
- This site is located less than 35 miles from the nation's largest airport, Atlanta Hartsfield Jackson, and is less than 18 miles from Gordon College in Barnesville.
- 27,037 VPD
- Zoned C3
- For Sale or Ground Lease: GLA: 0.485 AC

#### riverwoodproperties.com

GLA: 0.485 AC 804 West Taylor Street Griffin, GA 30223