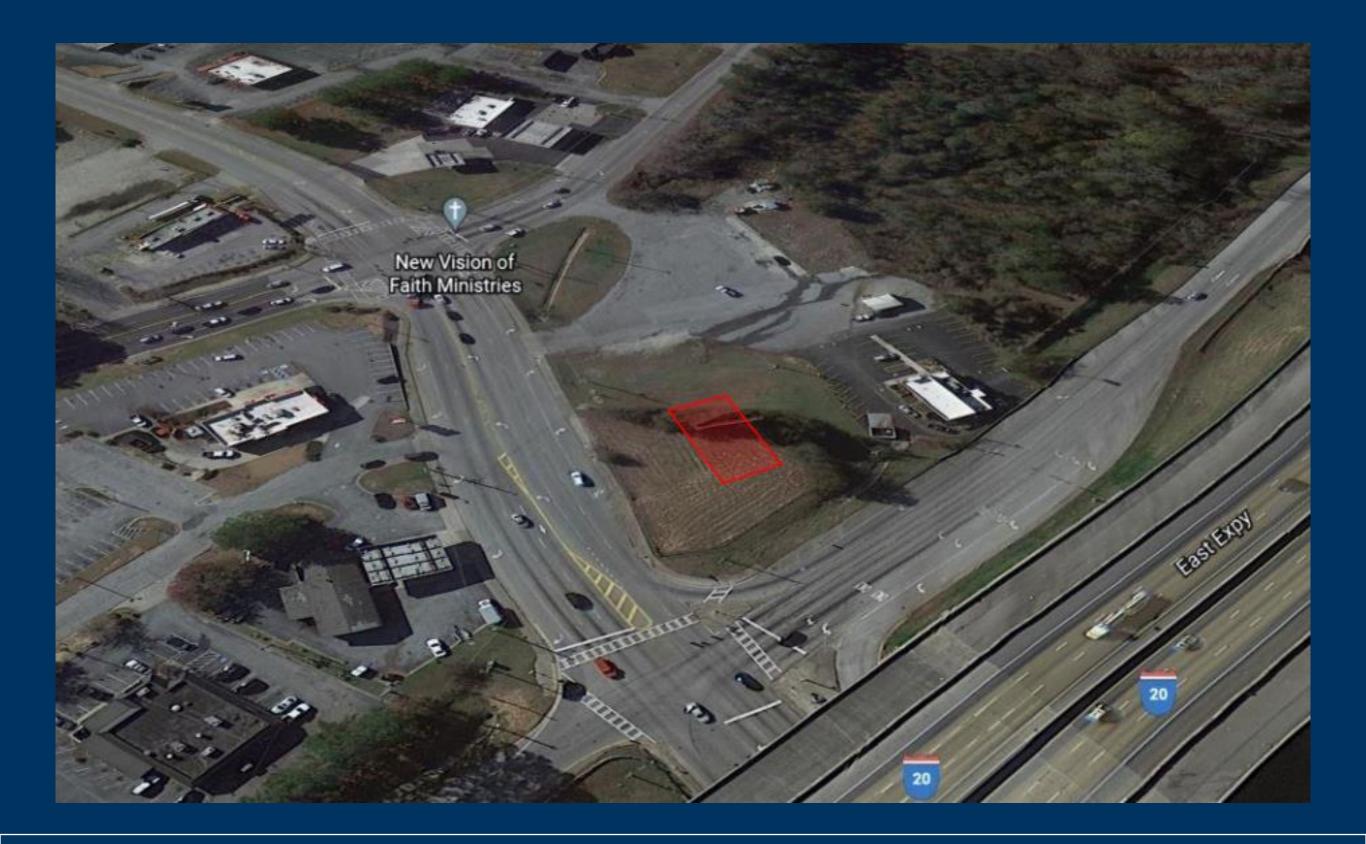

## **Property Highlights**

- The property is located directly off busy I-20 in rapidly growing Dekalb County.
- Offers excellent visibility from Evans Mill Road.
- Located less than two miles from Hilton Garden Inn and Stonecrest Mall.
- Zoned Commercial.
- For Sale | 0.97 Acres