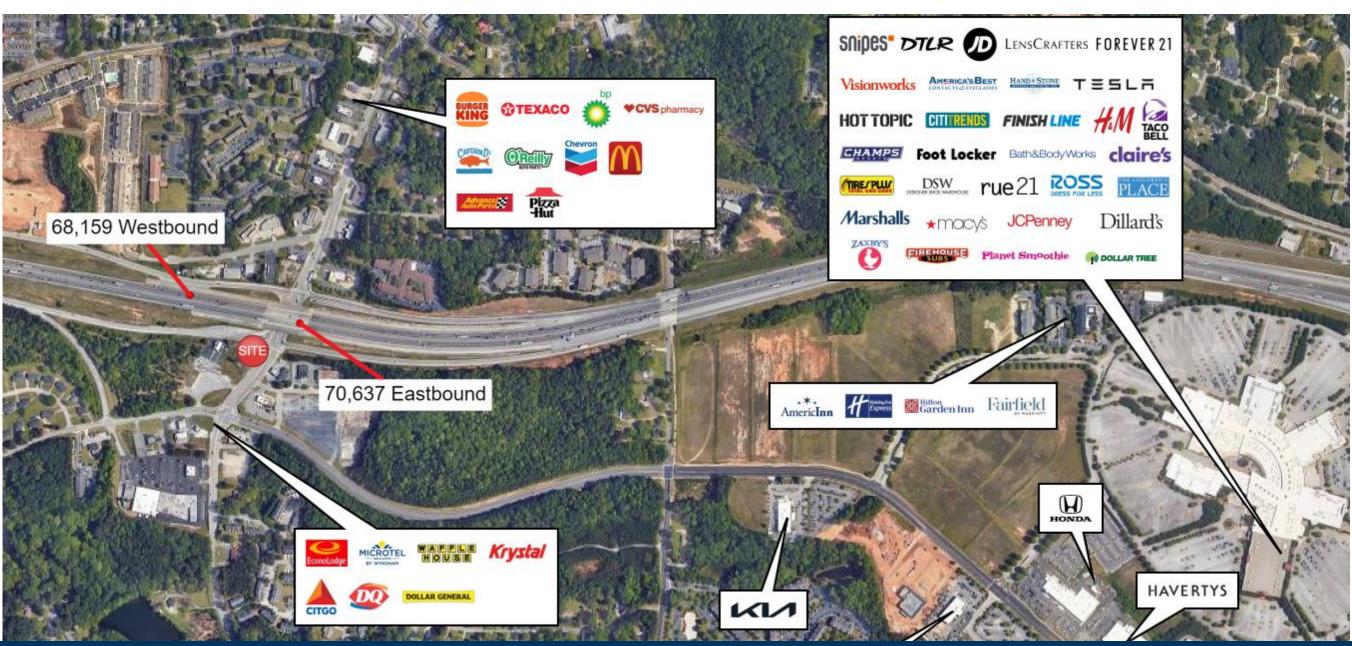

1 MILE \$47,536 3 MILE \$67,808 5 MILE \$82,895

2869 EVANS MILL ROAD LITHONIA, GA 30038

Trade Area Overview