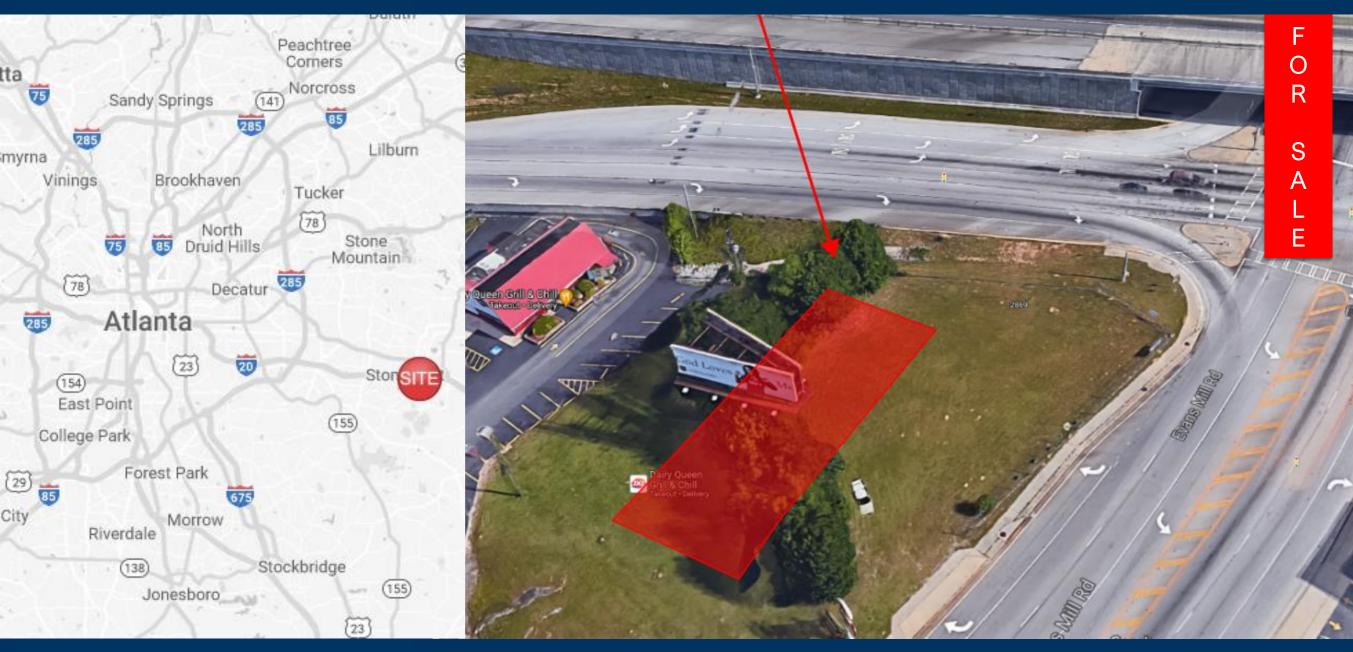

## 2869 Evans Mill Road Lithonia, GA 30038

## **Property Highlights**

- The property is located directly off busy I-20 in rapidly growing Dekalb County.
- Offers excellent visibility from Evans Mill Road.
- Located less than two miles from Hilton Garden Inn and Stonecrest Mall.
- Zoned Commercial.
- For Sale | 0.97 Acres