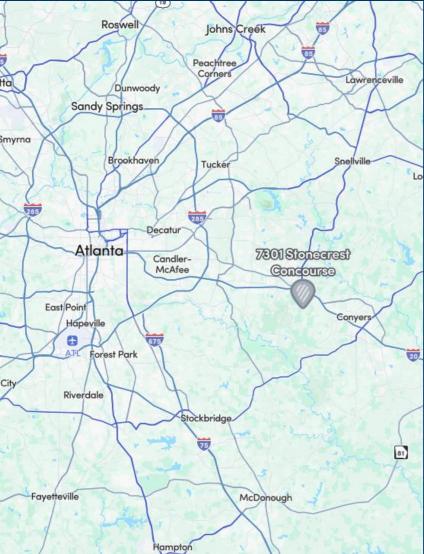

## Stonecrest Village

7301 Stonecrest Concourse Lithonia, GA 30038





#### Property Highlights

#### **Leasing Contacts**

Allie Hodge Motz 678-501-5342 allie@riverwoodproperties.com

- •Stonecrest Village is a 37,730 SF neighborhood retail center
- •This new development is estimated for January 2025.
- •The property sits adjacent to The Mall at Stonecrest off Turner Hill Road and located off I-20
- •Seeing over 20,800 VPD per day.
- •Excellent visibility and multiple access points
- •Next to Lithonia High School in rapidly growing market.
- •Tremendous signage opportunities with ample parking
- •Retail Space Available | 3,600 5,100 SF

# Stonecrest Village TENANTS

| 101 | Davita Dialysis            | 8,500 SF         |
|-----|----------------------------|------------------|
| 103 | Retail Space for Lease     | 3,600 SF         |
| 109 | H&R Block