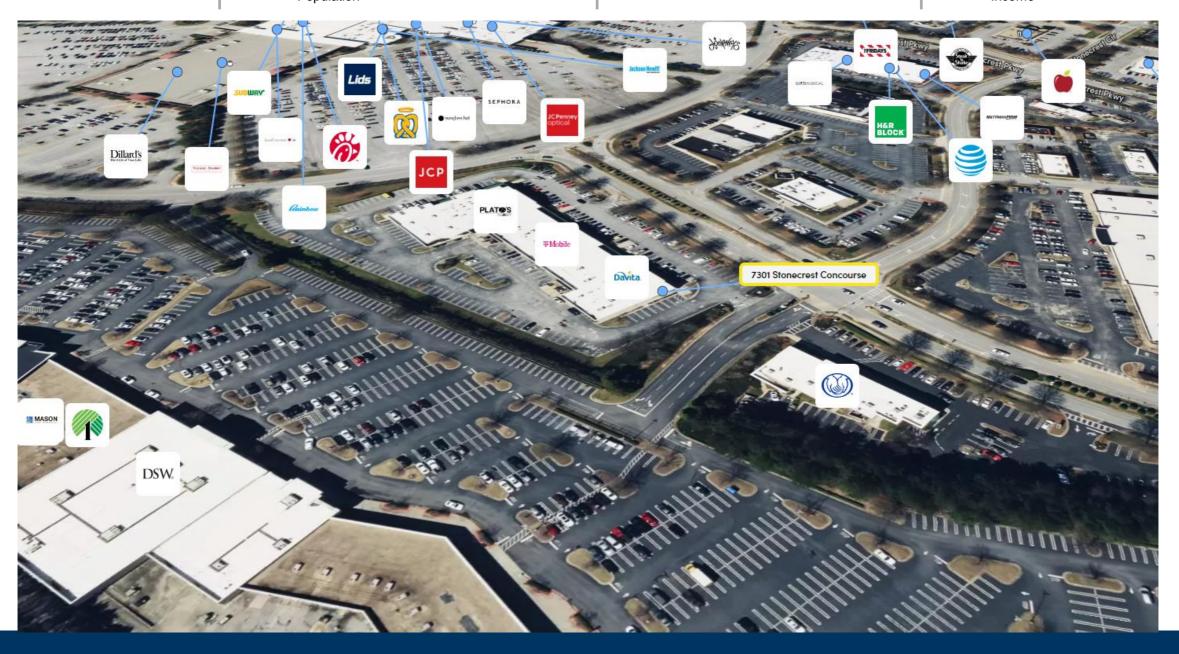

### AREA DEMOGRAPHICS

2023
Population

1 MILE 4,591 3 MILE 33,139 5 MILE 101,493

2023 Daytime Population 1 MILE 5,460 3 MILE 31,660 5 MILE 87,534

1 MILE 2,139

3 MILE 13,014

5 MILE 37,757

Household Income 1 MILE \$91,400 3 MILE \$68,700 5 MILE \$86,000