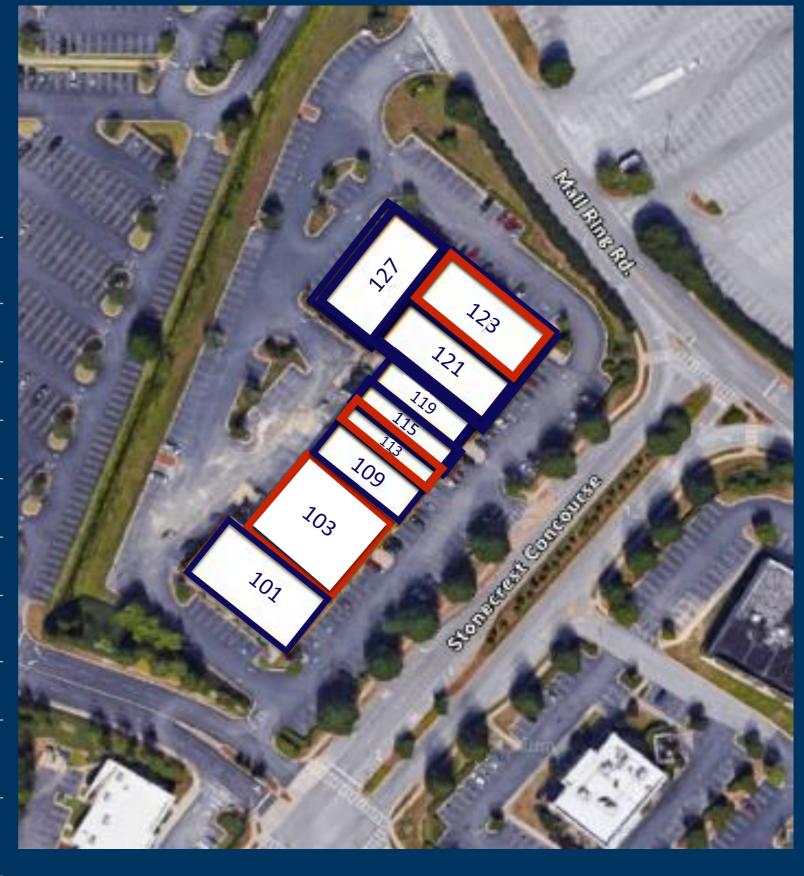

# Stonecrest Village TENANTS

| 101 | Davita Dialysis            | 8,500 SF         |
|-----|----------------------------|------------------|
| 103 | Retail Space for Lease     | 3,600 SF         |
| 109 | H&R Block                  | 1,600 SF         |
| 113 | Retail Space Available     | 3,600 SF         |
| 115 | Spark Dental               | 2,345 SF         |
| 119 | Couture Nail & Spa         | 3,200 SF         |
| 121 | Plato's Closet             | 3,785 SF         |
| 123 | Restaurant Space Available | 5,100 SF         |
| 127 | Q Beauty                   | 6,000 SF         |
|     | GLA                        | 37,730 SF        |
|     | Space Available            | 3,600 - 5,100 SF |

Stonecrest Village

Site Plan